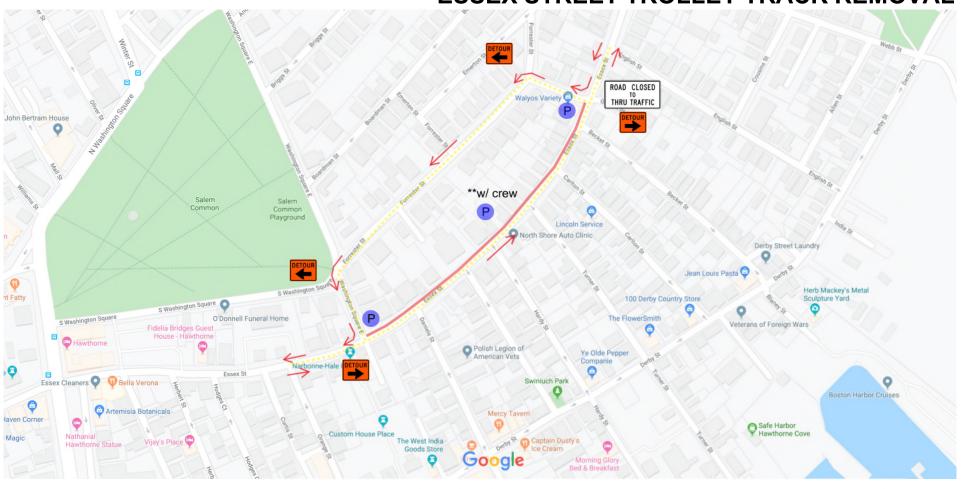

## PARTIAL STREET CLOSURE DETOUR PLAN: ESSEX STREET TROLLEY TRACK REMOVAL

TRACK REMOVAL OPERATIONS
ON ODD SIDE

DECEMBER 9th - DECEMBER 13th\*
7AM - 4PM

WORK ZONE:

DETOUR ZONE:

TRAFFIC ROUTE:

POLICE DETAIL: P