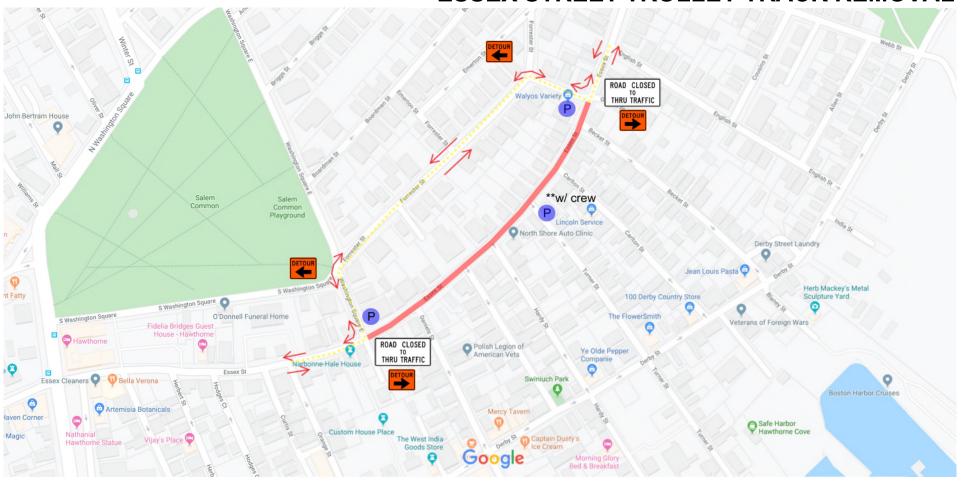

## STREET CLOSURE DETOUR PLAN: ESSEX STREET TROLLEY TRACK REMOVAL

GRADING AND PAVING OPERATIONS
DECEMBER 16th - DECEMBER 20th\*
7AM - 4PM

WORK ZONE:

DETOUR ZONE:

TRAFFIC ROUTE:

POLICE DETAIL: P

100 ft L

Map data ©2019 Google