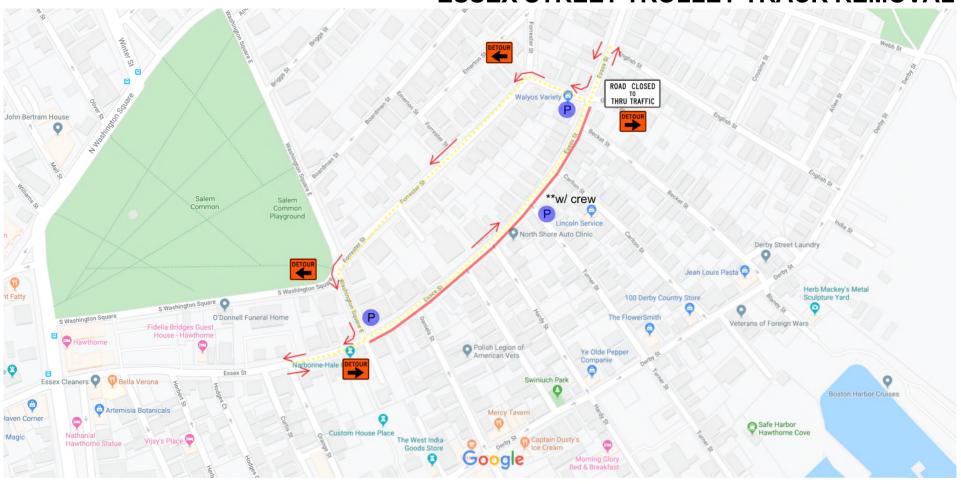

## PARTIAL STREET CLOSURE DETOUR PLAN: ESSEX STREET TROLLEY TRACK REMOVAL

TRACK REMOVAL OPERATIONS
ON EVEN SIDE
DECEMBER 2nd - DECEMBER 5th
7AM - 4PM

WORK ZONE:

DETOUR ZONE:

TRAFFIC ROUTE:

POLICE DETAIL: P