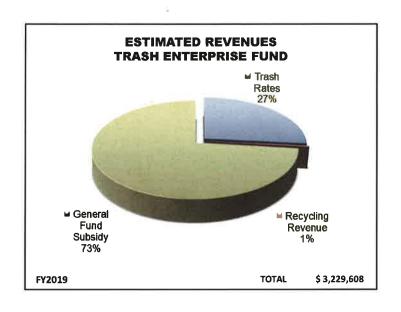

stimated |  |  |  |  |
| % Change F               | Y19 vs. FY20 | 0.0%      |  |  |  |  |



In FY 2020 we anticipate an increase in the General Fund Subsidy to the Trash Enterprise Fund based on the use of retained earnings.

| Fiscal Year | Revenue      |           |
|-------------|--------------|-----------|
| 2011        | 1,970,249    |           |
| 2012        | 2,089,981    |           |
| 2013        | 2,160,684    |           |
| 2014        | 1,734,930    |           |
| 2015        | 1,725,206    |           |
| 2016        | 2,071,893    |           |
| 2017        | 2,118,620    |           |
| 2018        | 2,054,990    |           |
| 2019        | 2,359,895    | Estimated |
| 2020        | 2,836,362    | Estimated |
| % Change F  | Y19 vs. FY20 | 20.2%     |



















#### CITY OF SALEM, MASSACHUSETTS FY 2020 OPERATING BUDGET

| TAL SEWER   | 578,021<br>335,999<br>1,093,741<br>13,000<br>4,612,202 | 635,239<br>589,275<br>1,439,795<br>13,000<br>4,774,927                                                            | 795,042<br>589,275<br>1,439,795<br>13,000                                                                                                                                    | 699,021<br>637,957<br>1,692,388                                                                                                                                                                                                                  | 657,074<br>640,816