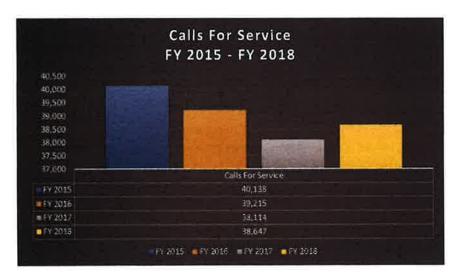

ls over the age of 60) increased significantly from 3,064 in FY17 to 4,293 in FY18, a 40.11% increase. This increase is due primarily an increase of scam email and scam telephone calls reported by seniors.
- ✓ Calls for service involving individuals identifying themselves as homeless (i.e. no fixed abode) saw a significant increase (64.65%) from 1,208 in FY17 to 1,989 in FY18.
- ✓ The administration of Naloxone (Narcan) to overdose victims decreased (-17.35%) from 121 incidents in FY17 to 100 incidents in FY18. This decrease is due in part to the greater availability of Narcan to the general public.
- ✓ In FY18, the Criminal Investigations Division (CID) seized in excess of 200 grams of Heroin and Fentanyl and over 100 grams of cocaine. 12 undercover drug operations were mounted in FY18.



Calls for service statistics include incident reports as well as administrative actions requiring record management system input. The Department logged 38,647 calls for service in fiscal year 2018. This was a slight increase over fiscal year 2017 (38,114).

Crimes against persons include, for example, offenses such as murder/non-negligent manslaughter, negligent manslaughter, kidnapping/abduction, forcible rape, aggravated and simple assaults, etc.

Crimes against property include burglary/breaking & entering, destruction/damage/vandalism of property, fraud, shoplifting, thefts from buildings and motor vehicles and other larcenies.

Crimes against society include drug and narcotics offenses, prostitution, weapon law violations etc.





Motor vehicle accidents saw a 6.46% increase from f