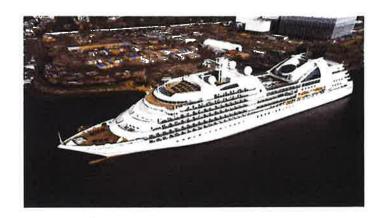

<u>Port of Salem Expansion (Salem Wharf)</u>: This \$20 million project calls for construction of a multi-purpose commercial wharf facility with supporting utilities and amenities for cruise ships, commercial fishing, transient, and charter vessels. A terminal building, harbor walk, dredging, and landside improvements are part of the project. During the project's first phase undertaken in 2011, the City completed utility installation, seawall

construction, base paving and installation of an interim ferry terminal. In 2012 and 2013, a combination of state and federal Ferry Boat Discretionary (FBD) Funds enabled the City to construct the second phase of the project, which consisted of the first 260 feet of pier, wave fence and a portion of the seawall, install a gangway and ramp system, install utilities and begin dredging. The City has completed Phase 3 which includes final paving, landscaping, lighting and construction of the harbor walk. In addition, the City has converted the adjoining deep-water dock owned by Footprint Power into a cruise port, and constructed a connecting walkway to the parking lot and terminal building at Blaney Street. Since construction of the cruise port, Salem has received visits from a number of cruise ships. At present, Footprint is utilizing the pier for construction purposes and this limits the number of cruise ship visits. Once the plant is completed, the Port of Salem will be able to host a full schedule of ship visits. In 2015, the City completed dredging and construction of an 11-slip commercial marina at Blaney Street. The marina is just completing its second season of

operations and is home to 10 marine businesses. Construction of the Salem Wharf is close to completion. It implements an important recommendation and goal of the City's Municipal Harbor Plan by creating a multi-use commercial wharf facility with deep water access for ocean-going vessels. As a result of construction, the Port of Salem is now a full service commercial and industrial port.