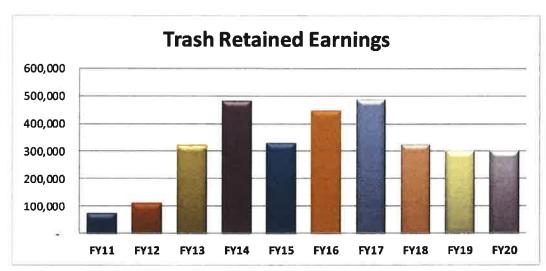

Trash Enterprise fund is not a fully self-supporting fund and we anticipate retained earnings for FY 2019 to be approximately \$300K.

| Certified by DOR |           |           |  |  |
|------------------|-----------|-----------|--|--|
| Fiscal Year      | Certified |           |  |  |
| 2011             | 75,000    |           |  |  |
| 2012             | 110,108   |           |  |  |
| 2013             | 323,738   |           |  |  |
| 2014             | 480,116   |           |  |  |
| 2015             | 327,688   |           |  |  |
| 2016             | 446,379   |           |  |  |
| 2017             | 489,884   |           |  |  |
| 2018             | 324,422   |           |  |  |
| 2019             | 300,000   | Estimated |  |  |
| 2020             | 300,000   | Estimated |  |  |



# **City of Salem - Investment Policy**

Section I - The investment of General Funds, Special Revenue Funds, Enterprise Funds, and Capital Projects Funds.

## Scope

This section of the policy applies only to short term operating funds such as general funds, special revenue funds, enterprise funds, and capital project funds. Section 2 will deal with trust funds, bond proceeds, and any other funds with special circumstances such as stabilization funds. A separate Contributory Retirement Board, either local or county, is responsible for the investment of the pension funds.

# **Objectives**

Massachusetts General Laws, Chapter 44, section 55B requires the municipal/district treasurer to invest all public funds except those required to be kept un-invested for purposes of immediate distribut