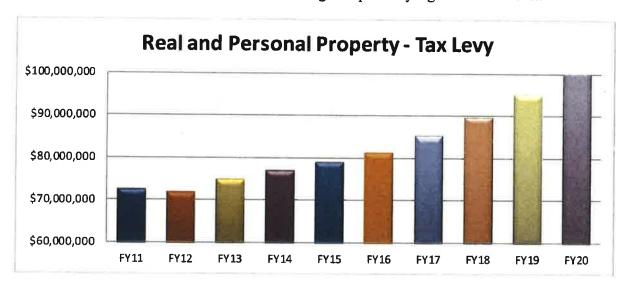

& Personal Property - Tax levy - The amount of taxes, special assessments, or service charges imposed by a governmental unit.

|             | sonal Property | - textiletry |
|-------------|----------------|--------------|
| Fiscal Year | Revenue        | l l          |
| 2011        | 72,532,237     |              |
| 2012        | 71,788,366     |              |
| 2013        | 74,879,216     |              |
| 2014        | 76,981,209     |              |
| 2015        | 79,058,306     |              |
| 2016        | 81,200,463     |              |
| 2017        | 85,390,895     |              |
| 2018        | 89,868,125     |              |
| 2019        | 95,083,826     | Per Recap    |
| 2020        | 101,177,424    | Estimated    |
| % Change F  | Y19 vs. FY20   | 6.41%        |



Real & Personal Property – Levy Limit – The amount that a municipality <u>may</u> raise in taxes each year which is based on the prior year's limit plus 2 ½ % increase on that amount plus the amount certified by the State that results from "new growth".

| Fiscal Year | Revenue      |           |
|-------------|--------------|-----------|
| 2011        | 75,492,988   |           |
| 2012        | 77,880,313   |           |
| 2013        | 80,587,733   |           |
| 2014        | 83,270,307   |           |
| 2015        | 86,548,205   |           |
| 2016        | 90,563,116   |           |
| 2017        | 91,206,273   |           |
| 2018        | 95,321,556   |           |
| 2019        | 99,208,797   | Per Recap |
| 2020        | 106,789,017  | Estimated |
| % Change F  | Y19 vs. FY2