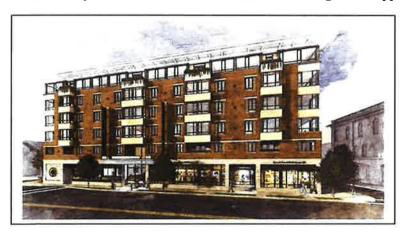

<u>Washington and Dodge Street Redevelopment</u>: This 237,000 square foot, \$50 million project includes a mixed-use development with 52 residential units, a 113 room Hampton Inn branded hotel, ground floor retail, 215 parking spaces, associated landscaping, and pedestrian and transportation improvements. Construction began in summer 2018 after a redesign of the project has been approved by local boards.

When completed in summer 2020, this project will dramatically increase the footprint of Salem's downtown. The City was awarded a state grant in the amount of \$3.36 million for infrastructure improvements to support this proposed project.