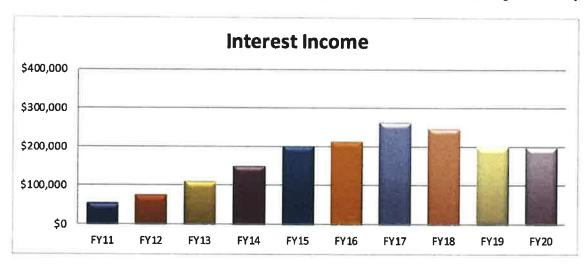

,329         | Actual    |
| 2018        | 1,004,571       | Actual    |
| 2019        | 800,000         | Per Recap |
| 2020        | 800,000         | Estimated |
| % Change F  | Y19 vs. FY20    | 0.0%      |



Interest Income - Under Chapter 44 Section 55B of the Mass. General Laws, all monies held in the name of the City which are not required to be kept liquid for purposes of distribution shall be invested in such manner as to require the payment of interest on the money at the highest possible rate reasonably available. The investment decision must take into account safety, liquidity and yield. The City Treasurer looks to maximize our earning potential by evaluating investing options. In FY2019 we conservatively, anticipate a 0.0% increase based on prior fiscal year revenue trends



#### **MISCELLANEOUS**

Medicaid Reimbursements (SPED) — In accordance with laws and regulations governing the Medicaid program, school systems are mandated by the Individuals with Disabilities Education Act (IDEA) to provide health related services to their special education student population. They are permitted to file claims for partial federal reimbursement for both their student health services and the administrative support expenditures incurred in providing those services. We receive both the Direct Student Expenditures reimbursement (school-based health services provided directly to the student) and the Administrative expenditures reimbursement (to assist in the delivery of Special Education (SPED) services to students.) In FY 2020 we anticipate no changes in SPED Medicaid based