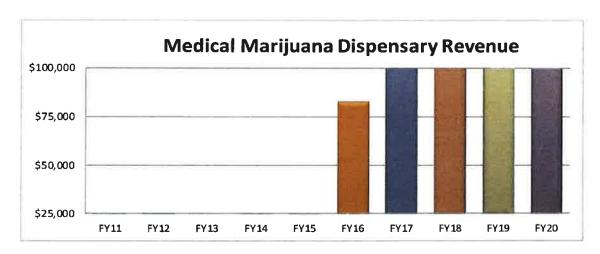

|



Boat Excise – As per MGL Chapter 60B Section 2, boat excise tax is levied by each city and town in each fiscal year on every vessel, and its equipment, for the privilege of using the waterways of the Commonwealth. We anticipate little to no increase in FY2020.

|                        | Boat Excise |           |  |  |  |
|------------------------|-------------|-----------|--|--|--|
| Fiscal Year            | Revenue     |           |  |  |  |
| 2011                   | 32,726      | Actual    |  |  |  |
| 2012                   | 23,358      | Actual    |  |  |  |
| 2013                   | 33,044      | Actual    |  |  |  |
| 2014                   | 31,661      | Actual    |  |  |  |
| 2015                   | 30,761      | Actual    |  |  |  |
| 2016                   | 30,153      |