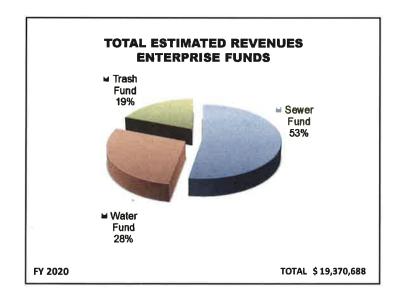

imated |  |  |  |  |
| % Change F               | Y19 vs. FY20 | 0.0%      |  |  |  |  |



In FY 2020 we anticipate an increase in the General Fund Subsidy to the Trash Enterprise Fund based on the use of retained earnings.

| Fiscal Year | Revenue      |           |
|-------------|--------------|-----------|
| 2011        | 1,970,249    |           |
| 2012        | 2,089,981    |           |
| 2013        | 2,160,684    |           |
| 2014        | 1,734,930    |           |
| 2015        | 1,725,206    |           |
| 2016        | 2,071,893    |           |
| 2017        | 2,118,620    |           |
| 2018        | 2,054,990    |           |
| 2019        | 2,359,895    | Estimated |
| 2020        | 2,836,362    | Estimated |
| % Change F  | Y19 vs. FY20 | 20.2%     |



















#### CITY OF SALEM, MASSACHUSETTS FY 2020 OPERATING BUDGET

| TAL SEWER   | 578,021<br>335,999<br>1,093,741<br>13,000<br>4,612,202 | 635,239<br>589,275<br>1,439,795<br>13,000<br>4,774,927                                                            | 795,042<br>589,275<br>1,439,795<br>13,000                                                                                                                                    | 699,021<br>637,957<br>1,692,388                                                                                                                                                                                                                  | 657,074<br>640,816