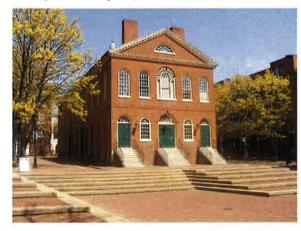

<u>The Witch House</u> - The Witch House was the home of one of the famous Witch Trial judges, Jonathan Corwin. The Witch House is operated by the City of Salem and is an excellent example of 17<sup>th</sup> century architecture. The site recently received interior and exterior improvements for handicapped accessibility and historic preservation.