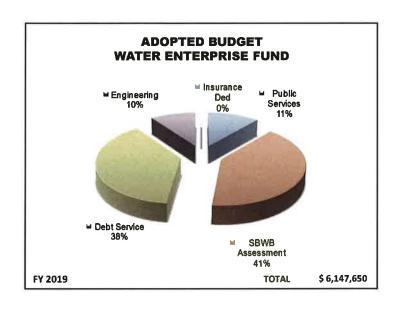

00       2,500         AL WATER       6,107,423       6,147,650       6,147,650       6,355,999       6,308,761     FAL TRASH  3,135,038  3,229,608  3,229,608  3,704,544  3,706,362 | 581,945       607,500       607,500       669,157       672,016       64,516         2,199,878       2,314,200       2,314,200       2,282,821       2,304,157       (10,043)         33,000       33,000       33,000       46,000       46,000       13,000         2,446,652       2,488,711       2,488,711       2,600,000       2,570,514       81,803         0       2,500       2,500       2,500       2,500       -         AL WATER       6,107,423       6,147,650       6,147,650       6,355,999       6,308,761       161,111     TAL TRASH  3,135,038  3,229,608  3,229,608  3,704,544  3,706,362  476,754 |

























#### INTERFUND TRANSFERS/OTHER FINANCIAL USES (OFU)

Enterprise Fund Other Financial Uses (OFU) - The Water and Sewer Enterprise Funds, financed by water and sewer usage charges, provide reimbursements for direct and indirect costs associated with a variety of City services, provided by Finance, Treasury, Human Resources, and other City Departments. Additionally, enterprise funds provide reimbursements to the general fund for all employee benefits (health, life, dental insurances, etc) of those employees who work for the water and sewer departments, as well as costs for the maintenance of the Water and Sewer accounting and billing system. Finally, a portion of the City's assessments for property/casualty insurance, unemployment and worker's compensation are also captured in t