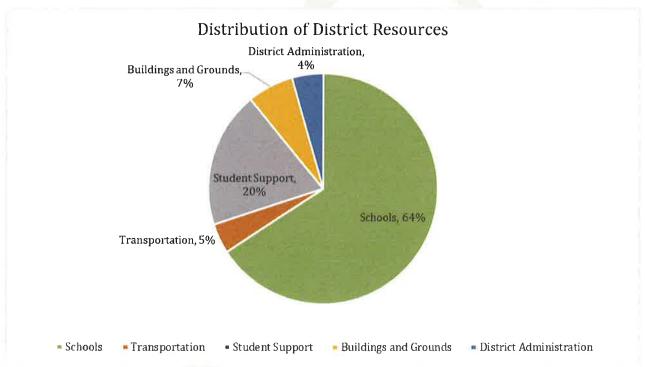

increase in high school grades.



Note: In FY16, the Bentley Academy Charter School began operation as a charter school. Therefore, the enrollment at that elementary school is not included after that time.

## **Budget Overview**

School budgets represent 64% of the district's overall spending. Additional expenses include:

- Student Support: These services include Parent Information Center (PIC), Out of School Time supports, and other student supports not assigned to only one school. This represents 20% of the district's budget.
- Transportation represents 5% of the district's budget.
- Buildings & Grounds represents 7% of the district's budget.
- District Administration: This includes the Superintendent's, Business and Human Capital offices, and represents 4% of the district's budget.



## **Expense Distribution:**

The Salem Public Schools' budget consists of 79% personnel costs. The next largest portion of the budget (6%) is for Student Services, made up of primarily out of district tuition. The remaining 15% is made up of: buildings and grounds costs such as utilities and supplies; transportation expenses (primarily contracted transportation and repair), etc.



## Non-Personnel Expenses:

The 21% of the district's budget that represents non-personnel costs is outlined below:



#### **Personnel Expenses**

Personnel Expenses represent 79% of the district's budget. Of that 79%, the majority of the expense (65%) is dedicated to teaching. The 12% of the budget that is dedicated to administration is further defined below.

#### Percentage of Administration:

- School Le