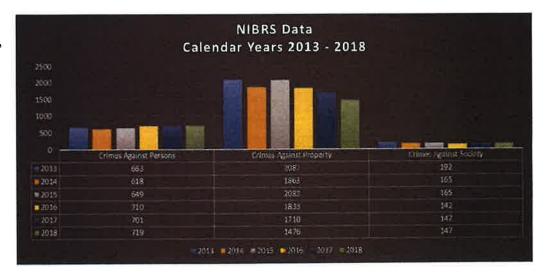

. 12 undercover drug operations were mounted in FY18.



Calls for service statistics include incident reports as well as administrative actions requiring record management system input. The Department logged 38,647 calls for service in fiscal year 2018. This was a slight increase over fiscal year 2017 (38,114).

Crimes against persons include, for example, offenses such as murder/non-negligent manslaughter, negligent manslaughter, kidnapping/abduction, forcible rape, aggravated and simple assaults, etc.

Crimes against property include burglary/breaking & entering, destruction/damage/vandalism of property, fraud, shoplifting, thefts from buildings and motor vehicles and other larcenies.

Crimes against society include drug and narcotics offenses, prostitution, weapon law violations etc.





Motor vehicle accidents saw a 6.46% increase from fiscal year 2017 to fiscal year 2018. Citation violations saw an almost 26% increase in fiscal year 2018 over 2017.

NIBRS comparison data - Crimes against persons data for Calendar Year 2017 (latest available) for Salem and communities with similar populations (based on CY15 population estimates)





NIBRS comparison data - Crimes against society data for Calendar Year 2017 (latest available) for Salem and communities with similar populations (based on CY15 population estimates)

## How FY 2020 Departmental Goals Relate to City's Overall Long & Short Term Goals

Look for ways to deliver City services more efficiently and effectively through the use of technology.

### Enhance use of technology in public safety.

- Publish the Departme