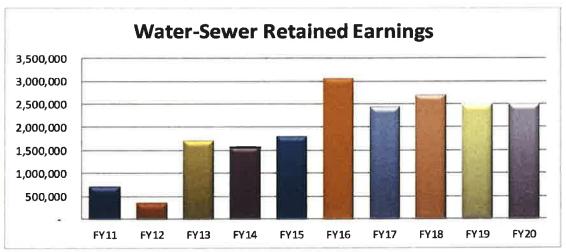

| 701,214   |           |  |
| 2012                                              | 347,312   |           |  |
| 2013                                              | 1,704,682 |           |  |
| 2014                                              | 1,574,157 |           |  |
| 2015                                              | 1,803,130 |           |  |
| 2016                                              | 3,044,317 |           |  |
| 2017                                              | 2,449,470 |           |  |
| 2018                                              | 2,703,564 |           |  |
| 2019                                              | 2,500,000 | Estimated |  |
| 2020                                              | 2,500,000 | Estimated |  |



The Trash Enterprise fund is not a fully self-supporting fund and we anticipate retained earnings for FY 2019 to be approximately \$300K.

| Certified by DOR |           |           |  |  |
|------------------|-----------|-----------|--|--|
| Fiscal Year      | Certified |           |  |  |
| 2011             | 75,000    |           |  |  |
| 2012             | 110,108   |           |  |  |
| 2013             | 323,738   |           |  |  |
| 2014             | 480,116   |           |  |  |
| 2015             | 327,688   |           |  |  |
| 2016             | 446,379   |           |  |  |
| 2017             | 489,884   |           |  |  |
| 2018             | 324,422   |           |  |  |
| 2019             | 300,000   | Estimated |  |  |
| 2020             | 300,000   | Estimated |  |