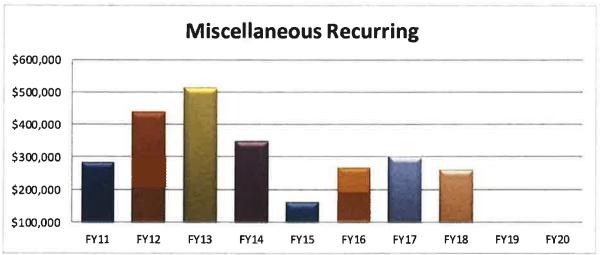

categorized income such as revenue from sale of copies of reports generated by a department, sale of data from tax files, collector's fees, refunds, bad checks, etc. We anticipate a 0% increase for FY 2020 based on current revenue trends.

| Fiscal Year | Revenue      |           |
|-------------|--------------|-----------|
| 2011        | 283,177      | Actual    |
| 2012        | 437,027      | Actual    |
| 2013        | 515,489      | Actual    |
| 2014        | 349,085      | Actual    |
| 2015        | 160,902      | Actual    |
| 2016        | 265,325      | Actual    |
| 2017        | 302,121      | Actual    |
| 2018        | 259,346      | Actual    |
| 2019        | 100,000      | Per Recap |
| 2020        | 100,000      | Estimated |
| % Change F  | Y19 vs. FY20 | 0.0%      |



Miscellaneous Non-Recurring – This category is used for all one-time income sources and revenues not considered common in municipalities. In FY2015 much of the Host Fee money comes in as tax revenue and is part of the Tax Levy. Only 185K actually comes in as revenue outside of the tax levy. Massachusetts General Law (MGL) Chapter 21A, Section 33 allows for a Reimbursement for Communities Affected by the Regional Greenhouse Gas Initiative (RGGI) also known as the 'Hold Harmless Agreement'. The reimbursement for FY 2020 amounts to 3.75 Million in hold harmless money based on the tax agreement with Footprint and the state.

| Miscellaneous Non-Recurring Revenue |              |           |
|-------------------------------------|--------------|-----------|
| Fiscal Year