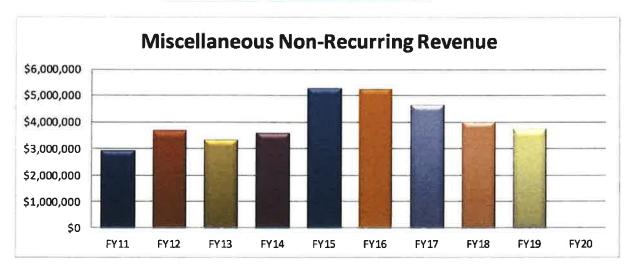

cal Year                         | Revenue      |           |
| 2011                                | 2,927,676    | Actual    |
| 2012                                | 3,681,377    | Actual    |
| 2013                                | 3,377,535    | Actual    |
| 2014                                | 3,606,906    | Actual    |
| 2015                                | 5,271,156    | Actual    |
| 2016                                | 5,256,547    | Actual    |
| 2017                                | 4,657,229    | Actual    |
| 2018                                | 4,005,456    | Actual    |
| 2019                                | 3,750,000    | Per Recap |
| 2020                                | -            | Estimated |
| % Change F                          | Y19 vs. FY20 | -100.0%   |



#### III. INTERGOVERNMENTAL REVENUE - CHERRY SHEET

Cherry Sheet - Every year the Commonwealth sends out to each municipality a "Cherry Sheet", named for the pink-colored paper on which it was originally printed. The Cherry sheet comes in two parts, one listing the State assessments to municipalities for Massachusetts Bay Transportation Authority (MBTA), Charter Schools, RMV non-renewal fees, Retired Teachers Health Insurance, air pollution control districts, and the other State programs; the other section lists the financial aid the City will receive from the State for funding local programs. Each Cherry Sheet receipt is detailed below. State Cherry Sheet revenue funds are the primary intergovernmental revenue and in the case of many cities, is the single largest source of annual revenu