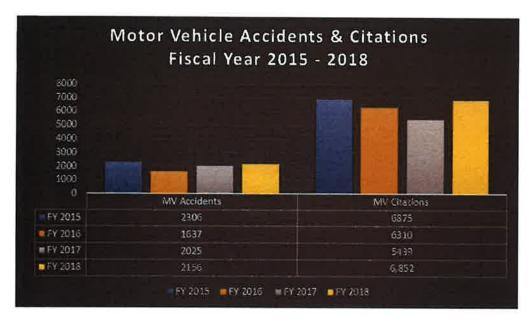

12 undercover drug operations were mounted in FY18.



Calls for service statistics include incident reports as well as administrative actions requiring record management system input. The Department logged 38,647 calls for service in fiscal year 2018. This was a slight increase over fiscal year 2017 (38,114).

Crimes against persons include, for example, offenses such as murder/non-negligent manslaughter, negligent manslaughter, kidnapping/abduction, forcible rape, aggravated and simple assaults, etc.

Crimes against property include burglary/breaking & entering, destruction/damage/vandalism of property, fraud, shoplifting, thefts from buildings and motor vehicles and other larcenies.

Crimes against society include drug and narcotics offenses, prostitution, weapon law violations etc.





Motor vehicle accidents saw a 6.46% increase from fiscal year 2017 to fiscal year 2018. Citation violations saw an almost 26% increase in fiscal year 2018 over 2017.

NIBRS comparison data - Crimes against persons data for Calendar Year 2017 (latest available) for Salem and communities with similar populations (based on CY15 population estimates)





NIBRS comparison data - Crimes against society data for Calendar Year 2017 (latest available) for Salem and communities with similar populations (based on CY15 population estimates)

## How FY 2020 Departmental Goals Relate to City's Overall Long & Short Term Goals

Look for ways to deliver City services more efficiently and effectively through the use of technology.

### Enhance use of technology in public safety.

- Publish the Department