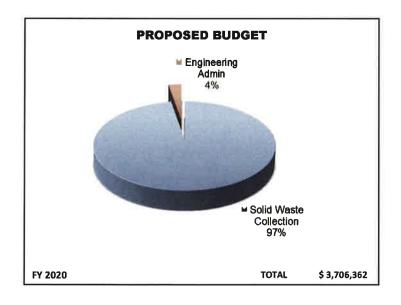

The enterprise fund budgets (water, sewer, and trash) will increase by \$944,396, or 5.5%, due to increases in assessments for these services and the need for infrastructure maintenance and upgrades. Because of the need to invest in our aging water/sewer infrastructure, we are recommending a small increase in water and sewer rates, amounting to a \$0.15 change in the residential water rate, a \$0.20 change in the commercial water rate, a \$0.20 change in the residential sewer rate, and a \$0.30 change in the commercial sewer rate.