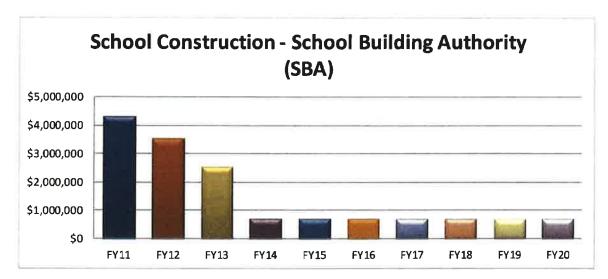

,535    | Actual    |  |
| 2013                                                | 2,534,339    | Actual    |  |
| 2014                                                | 732,824      | Actual    |  |
| 2015                                                | 732,824      | Actual    |  |
| 2016                                                | 732,824      | Actual    |  |
| 2017                                                | 732,824      | Actual    |  |
| 2018                                                | 732,824      | Actual    |  |
| 2019                                                | 732,824      | Per Recap |  |
| 2020                                                | 732,824      | Estimated |  |
| % Change F                                          | Y19 vs. FY20 | 0.0%      |  |



#### V. INTERGOVERNMENTAL & INTERFUND TRANSFERS

Enterprise Fund Transfer - The Water and Sewer Enterprise Funds, financed by water and sewer usage charges, provide reimbursements for direct and indirect costs associated with a variety of City services, provided by Finance, Treasury, Human Resources, and other City Departments. Additionally, enterprise funds provide reimbursements to the general fund for all employee benefits (including fringe benefits) of those employees who work for the water and sewer departments, as well as costs for the maintenance of the Water and Sewer accounting and billing system. Finally, a portion of the City's assessments for property/casualty insurance, unemployment and worker's compensation are also captured in the indirect costs of the enterprise funds of