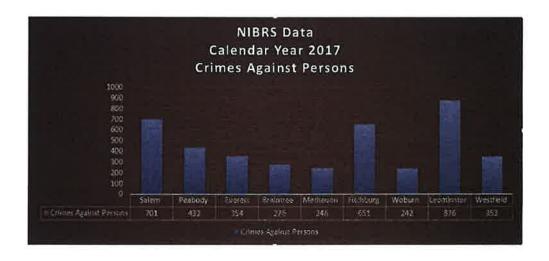

mple, offenses such as murder/non-negligent manslaughter, negligent manslaughter, kidnapping/abduction, forcible rape, aggravated and simple assaults, etc.

Crimes against property include burglary/breaking & entering, destruction/damage/vandalism of property, fraud, shoplifting, thefts from buildings and motor vehicles and other larcenies.

Crimes against society include drug and narcotics offenses, prostitution, weapon law violations etc.





Motor vehicle accidents saw a 6.46% increase from fiscal year 2017 to fiscal year 2018. Citation violations saw an almost 26% increase in fiscal year 2018 over 2017.

NIBRS comparison data - Crimes against persons data for Calendar Year 2017 (latest available) for Salem and communities with similar populations (based on CY15 population estimates)





NIBRS comparison data - Crimes against society data for Calendar Year 2017 (latest available) for Salem and communities with similar populations (based on CY15 population estimates)

## How FY 2020 Departmental Goals Relate to City's Overall Long & Short Term Goals

Look for ways to deliver City services more efficiently and effectively through the use of technology.

### Enhance use of technology in public safety.

- Publish the Department's daily (weekly) crime log on the public website. Additionally, post the Department's policies and procedures on the website for public access.
- Through improved training and familiarization, increase the use of CodeRed, the Department's public website and social media platforms such as Facebook and Twitter to rapidly communicate information of pub