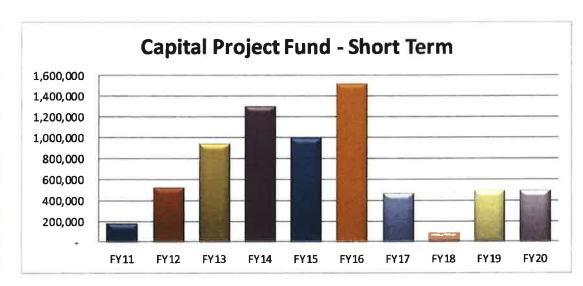

(value > \$25,000 and a life expectancy of 5 or more years).

In FY 2019, 20% (\$1,189,897) of the free cash was allocated to the CIP fund. In FY 2019 no money was budgeted to be transferred from the General Fund to the Capital Projects Fund. We estimate the FY 2020 beginning fund balance to be approximately \$500K.

| Fiscal Year | End Bal   |           |
|-------------|-----------|-----------|
| 2011        | 177,173   |           |
| 2012        | 525,874   |           |
| 2013        | 947,324   |           |
| 2014        | 1,300,000 |           |
| 2015        | 1,000,000 |           |
| 2016        | 1,521,621 |           |
| 2017        | 472,539   |           |
| 2018        | 89,285    |           |
| 2019        | 500,000   | Estimated |
| 2020        | 500,000   | Estimated |



#### Free Cash

Free cash is the remaining, unrestricted funds from operations of the previous fiscal year including unexpended free cash from the previous year, actual receipts in excess of revenue estimates shown on the tax rate recapitulation sheet, and unspent amounts in budget line-items. Unpaid property taxes and certain deficits reduce the amount that can be certified as free cash. The calculation of free cash is based on the balance sheet as of June 30, which is submitted by the community's auditor, accountant, or comptroller. Free cash is not available for appropriation until certified by the Massachusetts Director of Accounts. Free cash is the term used for a community's funds that are available for appropriation. Once free cash is certified, it is available for appropriation b