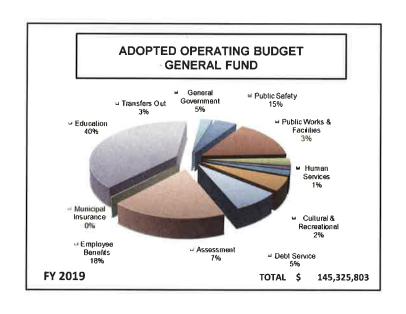

Our schools' budget will increase by \$2,243,232, a change of 3.7%, as we continue our commitment to giving our schools and our teachers the resources that they need to help our children succeed. This does not include school-related costs that appear elsewhere in the budget, such as unemployment costs, debt for school building projects, and so forth.