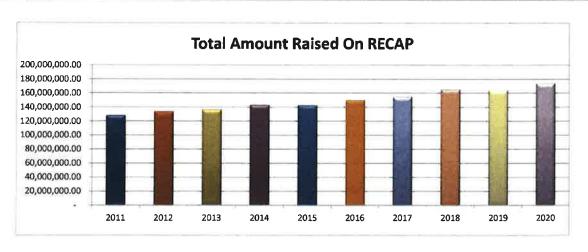

|               |               |               |               |               |               |               |               |               |               |
| RE & PP Total Value                 | 4,115,970,775 | 3,973,785,748 | 3,927,232,741 | 3,962,936,296 | 4,208,675,856 | 4,534,079,631 | 4,710,256,289 | 5,067,583,077 | 5,470,468,285 | 5,670,468,285 |
| Levy Celling (2.5% Total Value)     | 102,899,269   | 99,344,644    | 98,180,819    | 99,073,407    | 105,216,896   | 113,351,991   | 117,756,407   | 126,689,577   | 136,761,707   | 141,761,707   |
| Equalized Value (EQV) as of 1/1     | 4,568,374,700 | 4,568,374,700 | 4,256,808,900 | 4,256,808,900 | 4,256,808,900 | 4,232,985,800 | 4,232,985,800 | 5,405,036,100 | 5,405,036,100 | 5,405,036,100 |



#### **Revenue Overview**

#### **General Fund Budget Summary**

A key component of the budget development process is the identification of revenue assumptions and projections to determine the range of choices that the Mayor can make in allocating resources. The City's revenue plans attempt to balance the desire to reduce the impact of government cost on the taxpayer, to provide for a relatively stable and diversified revenue portfolio that is not highly subject to economic fluctuations, and to equate the cost of services to the revenues received. Because of the critical nature of this information the revenue analysis and the revenue projections are monitored, updated and presented to the Mayor on a monthly basis. If significant changes in revenue streams were to present the potential fo