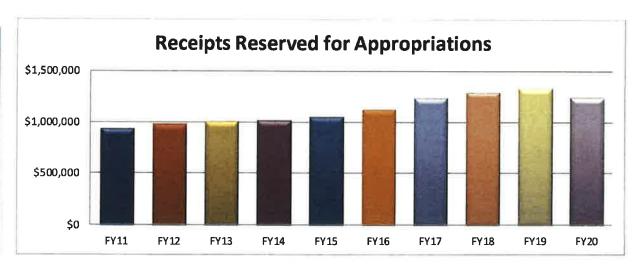

ment head of the Golf Course, Witch House, or Harbormasters Office to cover unforeseen or extraordinary expenses. We anticipate a decrease of 7.4% for FY 2020 based on revised indirect cost calculations and necessary increases to budgets.

| Fiscal Year | Revenue      |           |
|-------------|--------------|-----------|
| 2011        | 934,070      | Actual    |
| 2012        | 977,042      | Actual    |
| 2013        | 1,008,106    | Actual    |
| 2014        | 1,014,995    | Actual    |
| 2015        | 1,050,452    | Actual    |
| 2016        | 1,116,347    | Actual    |
| 2017        | 1,238,398    | Actual    |
| 2018        | 1,295,034    | Actual    |
| 2019        | 1,337,058    | Per Recap |
| 2020        | 1,238,676    | Estimated |
| % Change F  | Y19 vs. FY20 | -7.4%     |



#### Other Receipts Reserved - Not Budgeted

The City has three other receipts reserved accounts – Sale of Lots, Sale of Vaults, and Salem Common. The first two can only be used for the care and maintenance of graves in the City's cemetery, and the Salem Common money can only be used for care and maintenance of the Salem Common. This money is transferred to the General Fund by appropriation from the City Council as needed.

Other Sources of Revenue – The City of Salem has in the past used Free Cash, Stabilization, and overlay (abatement and exemption reserve) to balance the budget. In fiscal year 2019 we will use some free cash to offset snow and ice deficit.

### FY2020 Preliminary Cherry Sheet Estimates Salem

| PROGRAM                            | FY2019 Cherry Sheet<br>Estimate | FY2