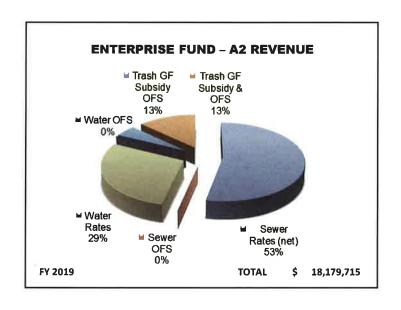

The enterprise fund budgets (water, sewer, and trash) will increase by \$944,396, or 5.5%, due to increases in assessments for these services and the need for infrastructure maintenance and upgrades. Because of the need to invest in our aging water/sewer infrastructure, we are recommending a small increase in water and sewer rates, amounting to a \$0.15 change in the residential water rate, a \$0.20 change in the commercial water rate, a \$0.20 change in the residential sewer rate, and a \$0.30 change in the commercial sewer rate.