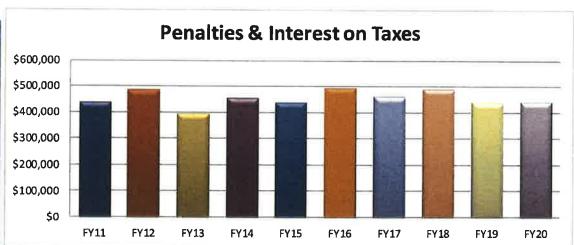

ersonal property taxes as well as demands and warrants on late motor vehicle excise taxes and boat excise taxes. We anticipate not increase in penalties and interest in FY2020. Demand fees were increased from \$15.00 to \$30.00 in FY2018.

| Fiscal Year | Revenue      |           |
|-------------|--------------|-----------|
| 2011        | 437,282      | Actual    |
| 2012        | 487,843      | Actual    |
| 2013        | 396,661      | Actual    |
| 2014        | 453,971      | Actual    |
| 2015        | 437,539      | Actual    |
| 2016        | 493,211      | Actual    |
| 2017        | 460,601      | Actual    |
| 2018        | 491,762      | Actual    |
| 2019        | 440,000      | Per Recap |
| 2020        | 440,000      | Estimated |
| % Change F  | Y19 vs. FY20 | 0.0%      |



Payment In Lieu Of Taxes (PILOT) - Many communities, Salem included, are not able to put all the property within its borders to productive, tax generating uses. Federal, state and municipal facilities, hospitals, churches and colleges are examples of uses that are typically exempt from local property tax payments. The City currently has PILOT agreement with several entities, including the South Essex Sewerage District, North Shore Medical Center, and the Salem Housing Authority, Northeast Animal Shelter, as well as some Urban Redevelopment Corporations (MGL Chapter 121A).

We anticipate no increase during FY2020 based on current PILOT agreements.

| Payment     | n Lieu of Taxes | (PILUI)   |
|-------------|-----------------|-----------|
| Fiscal Year | Revenue         |           |
| 20