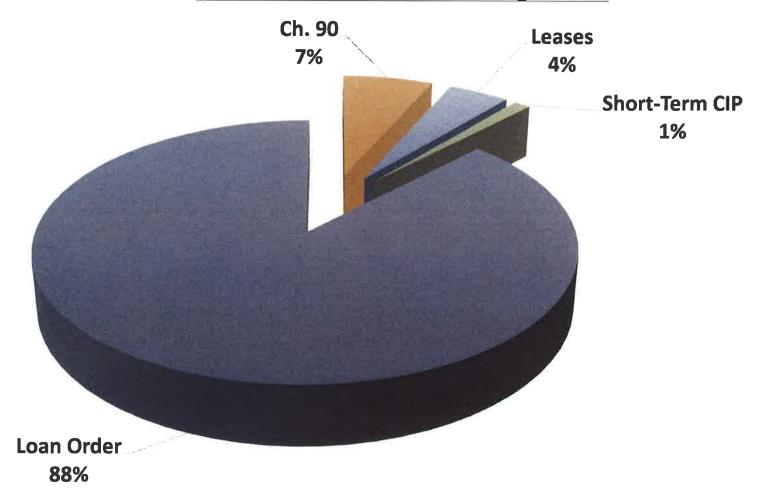

RATING BUDGET

| Department | Description                                   | Funding | Cost   | Impact               |
|------------|-----------------------------------------------|---------|--------|----------------------|
| Planning   | Bike Plan Implementation                      | Bonding | 25,000 | No impact.           |
| Planning   | Dickson Memorial Chapel Study and Door Repair | Bonding | 25,000 | Asset preservation.  |
| Planning   | Underpass Public Art Installation             | Bonding | 25,000 | No impact.           |
| Planning   | OTH Capital and Business Needs Study          | Bonding | 25,000 | Improves Efficiency. |
| Police     | Police & Fire Radio Communication System      | Bonding | 50,000 | Improves Security    |

## **FY 2020 General Fund CIP Funding Sources**



# City of Salem Capital Plan - General Fund Fiscal Year 2020-2024

|                                                             | Approved F                            | FY20 Funding<br>Source | Dept.<br>Request<br>FY2020 | Requested   |           |        |               |
|-------------------------------------------------------------|---------------------------------------|------------------------|----------------------------|-------------|-----------|--------|---------------|
| CAPITAL REQUEST                                             | FY19                                  |                        |                            | FY2021      | FY2022    | FY2023 | FY2024        |
| City Clerk                                                  |                                       |