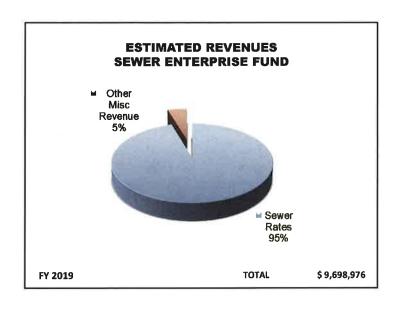

The enterprise fund budgets (water, sewer, and trash) will increase by \$944,396, or 5.5%, due to increases in assessments for these services and the need for infrastructure maintenance and upgrades. Because of the need to invest in our aging water/sewer infrastructure, we are recommending a small increase in water and sewer rates, amounting to a \$0.15 change in the residential water rate, a \$0.20 change in the commercial water rate, a \$0.20 change in the residential sewer rate, and a \$0.30 change in the commercial sewer rate.