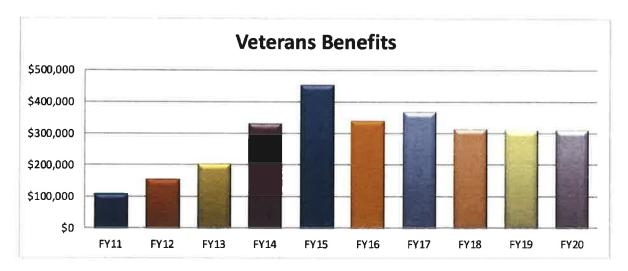

benefits. The state anticipates a -.07% decrease in reimbursement for FY 2019 based on prior fiscal year actual reimbursement submissions.

|             | iterans Benefits |           |
|-------------|------------------|-----------|
| Fiscal Year | Revenue          |           |
| 2011        | 109,431          | Actual    |
| 2012        | 153,533          | Actual    |
| 2013        | 202,949          | Actual    |
| 2014        | 332,364          | Actual    |
| 2015        | 451,957          | Actual    |
| 2016        | 342,687          | Actual    |
| 2017        | 370,085          | Actual    |
| 2018        | 313,862          | Actual    |
| 2019        | 311,563          | Per Recap |
| 2020        | 311,518          | Estimated |
| % Change F  | Y19 vs. FY20     | 0.0%      |



**State Owned Land** – This revenue is to reimburse communities for forgone tax revenues due to certain types of tax-exempt state-owned land. Eligibility for reimbursement depends on land use and the state agency with jurisdiction over the property as specified in the legislation.

| 56          | ate Owned Land |           |
|-------------|----------------|-----------|
| Fiscal Year | Revenue        |           |
| 2011        | 45,145         | Actual    |
| 2012        | 46,760         | Actual    |
| 2013        | 46,774         | Actual    |
| 2014        | 47,700         | Actual    |
| 2015        | 53,305         | Actual    |
| 2016        | 53,305         | Actual    |
| 2017        | 52,670         | Actual    |
| 2018        | 52,620         | Actual    |
| 2019        | 53,3