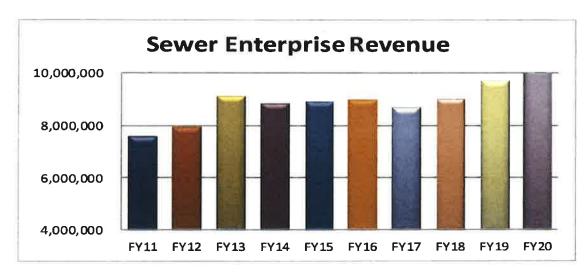

revenue, sewer backflow tests, and miscellaneous revenue. We also request on an annual basis that SESD send us any fund balances that they may be holding in our behalf.

In FY 2020 the City is requesting any increase in sewer rates of 3%.

| Fiscal Year | Revenue      |           |
|-------------|--------------|-----------|
| 2011        | 7,587,055    |           |
| 2012        | 7,941,520    |           |
| 2013        | 9,140,124    |           |
| 2014        | 8,843,453    |           |
| 2015        | 8,898,048    |           |
| 2016        | 8,960,699    |           |
| 2017        | 8,669,477    |           |
| 2018        | 9,008,028    |           |
| 2019        | 9,698,976    | Estimated |
| 2020        | 10,182,959   | Estimated |
| % Change F  | Y19 vs. FY20 | 5.0%      |



#### **New Rates Calculations**

|       | Current | %        |          |
|-------|---------|----------|----------|
| Sewer | Rate    | Increase | New Rate |
|       |         |          |          |

| Residential | 6.71  | 2.98% | 6.91  |
|-------------|-------|-------|-------|
| Commercial  | 10.16 | 2.95% | 10.46 |
| >25K Usage  | 13.01 | 3.00% | 13.40 |

#### WATER ENTERPRISE FUND

Water Revenue – The water revenues consist of penalties & interest, water rates revenues, water liens revenue, backflow testing revenue, and miscellaneous revenue.

In FY 2020 the City is requesting any increase in water rates of 4.4%.

| Water       | Enterprise Re | venue     |
|-------------|---------------|-----------|
| Fiscal Year | Revenue       |           |
| 2011        | 4,662,837     |