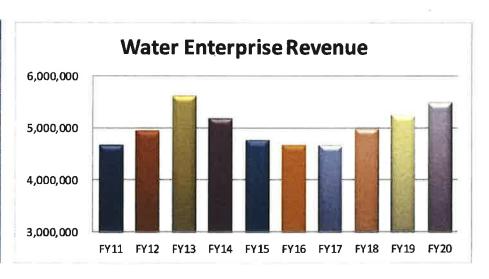

s & interest, water rates revenues, water liens revenue, backflow testing revenue, and miscellaneous revenue.

In FY 2020 the City is requesting any increase in water rates of 4.4%.

| Water       | Enterprise Re | venue     |
|-------------|---------------|-----------|
| Fiscal Year | Revenue       |           |
| 2011        | 4,662,837     |           |
| 2012        | 4,934,150     |           |
| 2013        | 5,616,609     |           |
| 2014        | 5,175,132     |           |
| 2015        | 4,765,690     |           |
| 2016        | 4,663,821     |           |
| 2017        | 4,666,970     |           |
| 2018        | 4,985,062     |           |
| 2019        | 5,251,131     | Estimated |
| 2020        | 5,481,367     | Estimated |
| % Change F  | /19 vs. FY20  | 4.4%      |



| New Rates | Calculations |
|-----------|--------------|
|           |              |

| Water       | Current Rate | % Increase | New Rate |  |
|-------------|--------------|------------|----------|--|
| Residential | 3.31         | 4.53%      | 3.46     |  |
| Commercial  | 4.48         | 4.46%      | 4.68     |  |

#### TRASH ENTERPRISE FUND

Trash Revenue – The trash revenues consist of penalties & interest and trash fee revenue. The general fund subsidizes 73% of the trash fund expenditures. In FY 2016 the City contracted with Waste Management to take over for North Side Carting due to North Side Carting's inability to fulfill their contractual obligations. The Solid Waste Collection line increased in FY 2016 due to the change in vendor but leveled out in FY 2017 due to mandatory r