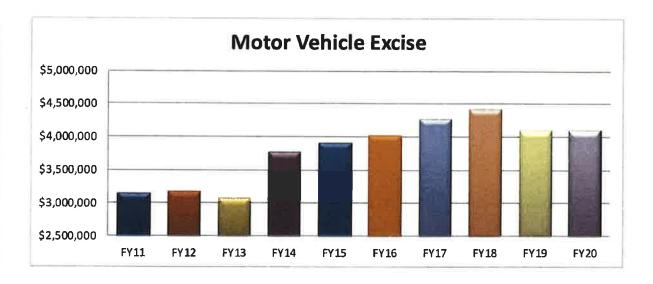

le Excise |              |           |  |  |
|----------------------|--------------|-----------|--|--|
| Fiscal Year          | Revenue      |           |  |  |
| 2011                 | 3,147,826    | Actual    |  |  |
| 2012                 | 3,179,764    | Actual    |  |  |
| 2013                 | 3,080,014    | Actual    |  |  |
| 2014                 | 3,767,518    | Actual    |  |  |
| 2015                 | 3,914,582    | Actual    |  |  |
| 2016                 | 4,027,082    | Actual    |  |  |
| 2017                 | 4,270,422    | Actual    |  |  |
| 2018                 | 4,423,714    | Actual    |  |  |
| 2019                 | 4,100,000    | Per Recap |  |  |
| 2020                 | 4,100,000    | Estimated |  |  |
| % Change F           | /19 vs. FY20 | 0.0%      |  |  |



Hotel Excise – (Room Occupancy Excise - MGL Chapter 64G) This category includes taxes received through the state that are collected from all hotels, motels, and other lodging houses within the City at a rate up to, but not exceeding, 6% of the total amount of rent for each such occupancy. On April 22, 2010 the City Council approved by a 6-5 vote to pass the local options tax increases of .75% on meals and 1% on Hotel/Motels. In FY 2016 the hotel tax was increased from 5% to 6%. In FY 2020 we estimate an increase of 9.4% based on revenue trends for the last 3 years and new hotels that have opened and will open in FY2019 and FY 2020.

|             | Hotel Excise |           |
|-------------|--------------|-----------|
| Fiscal Year | Revenue      |           |
| 2011        | 392,295