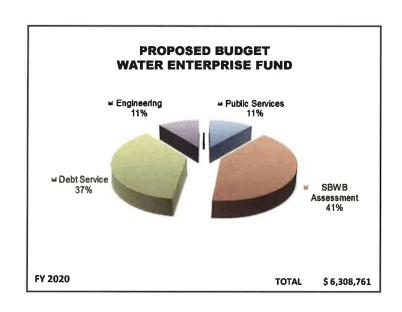

,500       2,500         AL WATER       6,107,423       6,147,650       6,147,650       6,355,999       6,308,761     FAL TRASH  3,135,038  3,229,608  3,229,608  3,704,544  3,706,362 | 581,945       607,500       607,500       669,157       672,016       64,516         2,199,878       2,314,200       2,314,200       2,282,821       2,304,157       (10,043)         33,000       33,000       33,000       46,000       46,000       13,000         2,446,652       2,488,711       2,488,711       2,600,000       2,570,514       81,803         0       2,500       2,500       2,500       2,500       -         AL WATER       6,107,423       6,147,650       6,147,650       6,355,999       6,308,761       161,111     TAL TRASH  3,135,038  3,229,608  3,229,608  3,704,544  3,706,362  476,754 |

























#### INTERFUND TRANSFERS/OTHER FINANCIAL USES (OFU)

Enterprise Fund Other Financial Uses (OFU) - The Water and Sewer Enterprise Funds, financed by water and sewer usage charges, provide reimbursements for direct and indirect costs associated with a variety of City services, provided by Finance, Treasury, Human Resources, and other City Departments. Additionally, enterprise funds provide reimbursements to the general fund for all employee benefits (health, life, dental insurances, etc) of those employees who work for the water and sewer departments, as well as costs for the maintenance of the Water and Sewer accounting and billing system. Finally, a portion of the City's assessments for property/casualty insurance, unemployment and worker's compensation are also captured in