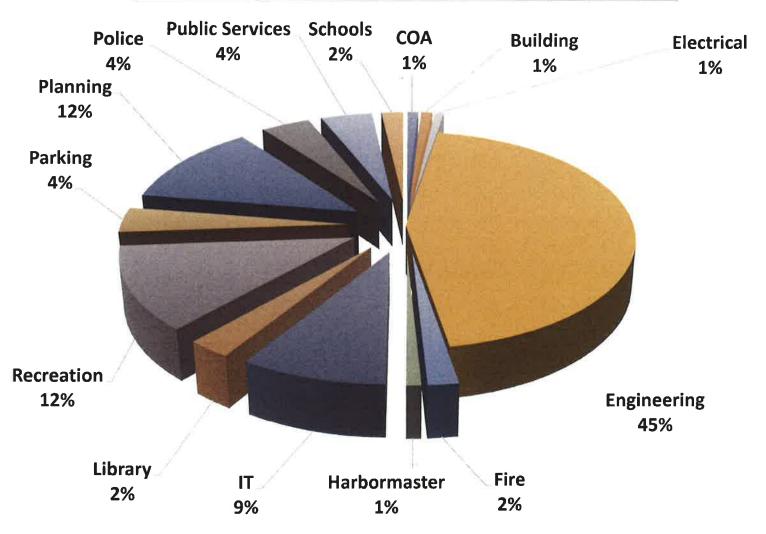

|        |
| Access/ADA/Archit Studies & Small Repairs to Capital Assets    |          | Bonding                | 160,000                    |           |        |                 |        |
| Subtotal: Schools                                              | 402,000  |                        | 1,386,000                  |           |        |                 |        |

#### Footnotes:

(a) Bertram Field is listed at full amount of loan, CPA authorized payment of \$100k for 20 years

| Bonding            | 11,770,192 |
|--------------------|------------|
| Capital Leases     | 595,346    |
| Ch. 90             | 870,000    |
| Fund 2000          | 161,788    |
| Total CIP          | 13,397,326 |
| Total to be Bonded | 11,770,192 |

FY 2020: General Fund Capital Spending by Department



## **FY 2020 CIP Enterprise Funds Executive Summary**

The Enterprise Fund's Capital Plan has multiple funding sources, including retained earnings, SESD funds and bonding. The list proposed has been reviewed and approved by the City's Engineer.

Total proposed Capital Plan for the City of Salem's Enterprise Funds for FY20 is: \$ 1,880,000

Total proposed for Borrowing & Capital Leases for the WS Enterprise Funds for FY20 is: \$ 1,880,000

| FY20 Enterprise Fund CIP – Funding Sources                                           |           |
|--------------------------------------------------------------------------------------|-----------|
| FY20 Enterprise Fund CIP-Funded from bonding                                         |           |
| Water - Bertram Field Phase 2