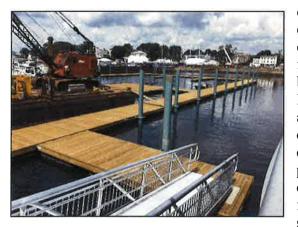

<u>Port of Salem Expansion (Salem Wharf)</u>: This \$20 million project calls for construction of a multi-purpose commercial wharf facility with supporting utilities and amenities for cruise ships, commercial fishing, transient, and charter vessels. A terminal building, harbor walk, dredging, and landside improvements are part of the project. During the project's first phase undertaken in 2011, the City completed utility installation, seawall

construction, base paving and installation of an interim ferry terminal. In 2012 and 2013, a combination of state and federal Ferry Boat Discretionary (FBD) Funds enabled the City to construct the second phase of the project, which consisted of the first 260 feet of pier, wave fence and a portion of the seawall, install a gangway and ramp system, install utilities and begin dredging. The City has completed Phase 3 which includes final paving, landscaping, lighting and construction of the harbor walk. In addition, the City has converted the adjoining deep-water dock owned by Footprint Power into a cruise port, and constructed a connecting walkway to the parking lot and terminal building at Blaney Street. Since construction of the cruise port, Salem has received visits from a number of cruise ships. At present, Footprint is utilizing the pier for construction purposes and this limits the number of cruise ship visits. Once the plant is completed, the Port of Salem will be able to host a full schedule of ship visits. In 2015, the City completed dredging and construction of an 11-slip commercial marina at Blaney Street. The marina is just completing its second season of

operations and is home to 10 marine businesses. Construction of the Salem Wharf is close to completion. It implements an important recommendation and goal of the City's Municipal Harbor Plan by creating a multi-use commercial wharf facility with deep water access for ocean-going vessels. As a result of construction, the Port of Salem is now a full service commercial and industrial port.