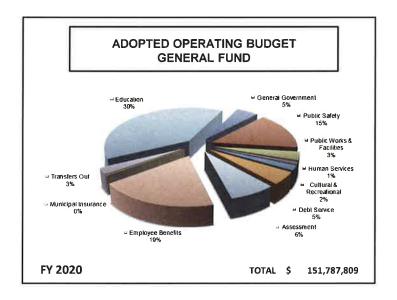

Our schools' budget will increase by \$2,243,232, a change of 3.7%, as we continue our commitment to giving our schools and our teachers the resources that they need to help our children succeed. This does not include school-related costs that appear elsewhere in the budget, such as unemployment costs, debt for school building projects, and so forth.