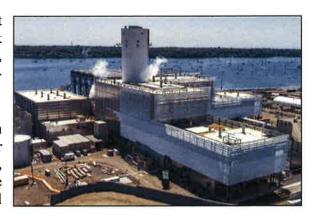

<u>Salem Harbor Power Station/Footprint Power:</u> The new state-of-the-art, 630-megawatt gas-fired plant began commercial operation in May 2018. Additional exterior site work will be completed in 2019. The new plant was developed on one-third of the site, opening up the remaining two-thirds of the 63-acre waterfront property to redevelopment opportunities.