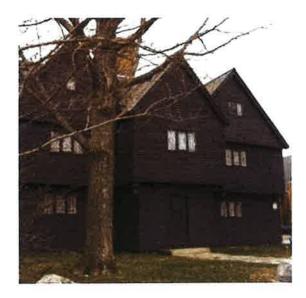

<u>The Witch House</u> - The Witch House was the home of one of the famous Witch Trial judges, Jonathan Corwin. The Witch House is operated by the City of Salem and is an excellent example of 17<sup>th</sup> century architecture. The site recently received interior and exterior improvements for handicapped accessibility and historic preservation.