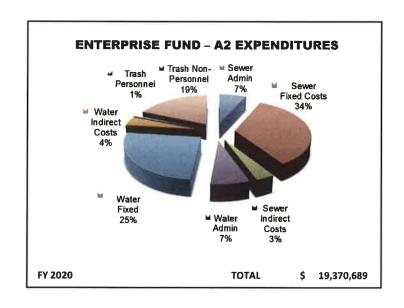

The enterprise fund budgets (water, sewer, and trash) will increase by \$944,396, or 5.5%, due to increases in assessments for these services and the need for infrastructure maintenance and upgrades. Because of the need to invest in our aging water/sewer infrastructure, we are recommending a small increase in water and sewer rates, amounting to a \$0.15 change in the residential water rate, a \$0.20 change in the commercial water rate, a \$0.20 change in the residential sewer rate, and a \$0.30 change in the commercial sewer rate.