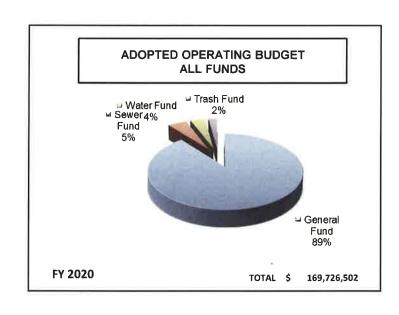

The proposed FY2020 budget grand total is \$169,724,752, a change of 4.32% over the FY2019 budget. Fixed costs, such as health insurance, pension and retirement costs, insurance, and state assessments, increased by a little more than \$2.7 million for FY2020 and contributed to about 40% of the budget change from last fiscal year.

The enterprise fund budgets (water, sewer, and trash) will increase by \$944,396, or 5.5%, due to increases in assessments for these services and the need for infrastructure maintenance and upgrades. Because of the need to invest in our aging water/sewer infrastructure, we are recommending a small increase in water and sewer rates, amounting to a \$0.15 change in the residential water rate, a \$0.20 change in the commercial water rate, a \$0.20 change in the residential sewer rate, and a \$0.30 change in the commercial sewer rate.