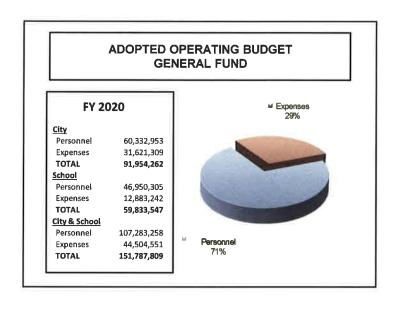

The proposed FY2020 budget grand total is \$169,724,752, a change of 4.32% over the FY2019 budget. Fixed costs, such as health insurance, pension and retirement costs, insurance, and state assessments, increased by a little more than \$2.7 million for FY2020 and contributed to about 40% of the budget change from last fiscal year.