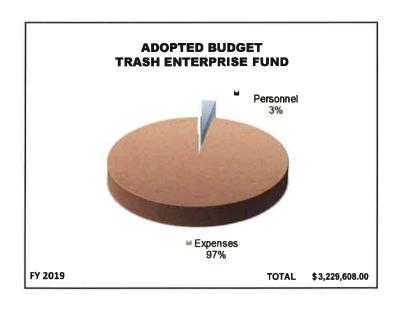

The enterprise fund budgets (water, sewer, and trash) will increase by \$944,396, or 5.5%, due to increases in assessments for these services and the need for infrastructure maintenance and upgrades. Because of the need to invest in our aging water/sewer infrastructure, we are recommending a small increase in water and sewer rates, amounting to a \$0.15 change in the residential water rate, a \$0.20 change in the commercial water rate, a \$0.20 change in the residential sewer rate, and a \$0.30 change in the commercial sewer rate.