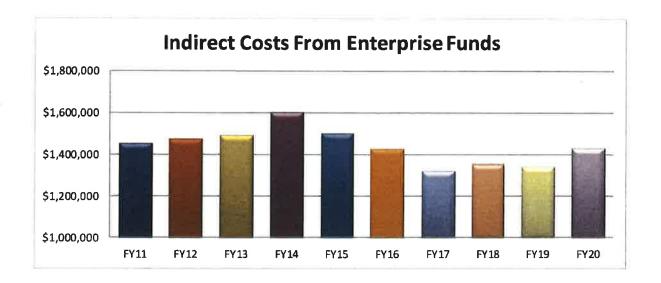

increase the indirect costs based on a new methodology of calculating indirect costs that has been approved by the auditors.

| Indirect Cos | ts from Enterpri | se Funds  |
|--------------|------------------|-----------|
| Fiscal Year  | Revenue          |           |
| 2011         | 1,452,222        | Actual    |
| 2012         | 1,477,074        | Actual    |
| 2013         | 1,493,881        | Actual    |
| 2014         | 1,601,654        | Actual    |
| 2015         | 1,501,654        | Actual    |
| 2016         | 1,424,095        | Actual    |
| 2017         | 1,324,095        | Actual    |
| 2018         | 1,354,900        | Actual    |
| 2019         | 1,345,221        | Per Recap |
| 2020         | 1,431,996        | Estimated |
| % Change F   | Y19 vs. FY20     | 6.5%      |



#### OTHER FINANCIAL SOURCES

Receipts Reserved for Appropriation – They City of Salem has three Receipts' Reserved for Appropriation Funds for Harbormaster, Golf Course, and Witch House. The revenue earned from these activities is credited to each of these special revenue funds. At the request of the Mayor, that money is appropriated by the City Council to the General Fund to cover both direct and indirect costs of each department in December for purposes of the certification of the City's tax rate by the Massachusetts Department of Revenue, as well as periodically throughout the year at the request of the department head of the Golf Course, Witch House, or Harbormasters Office to cover unforeseen or extraordinary expenses. We anticipate a decrease of 7.4% for FY 2020 based on revised i