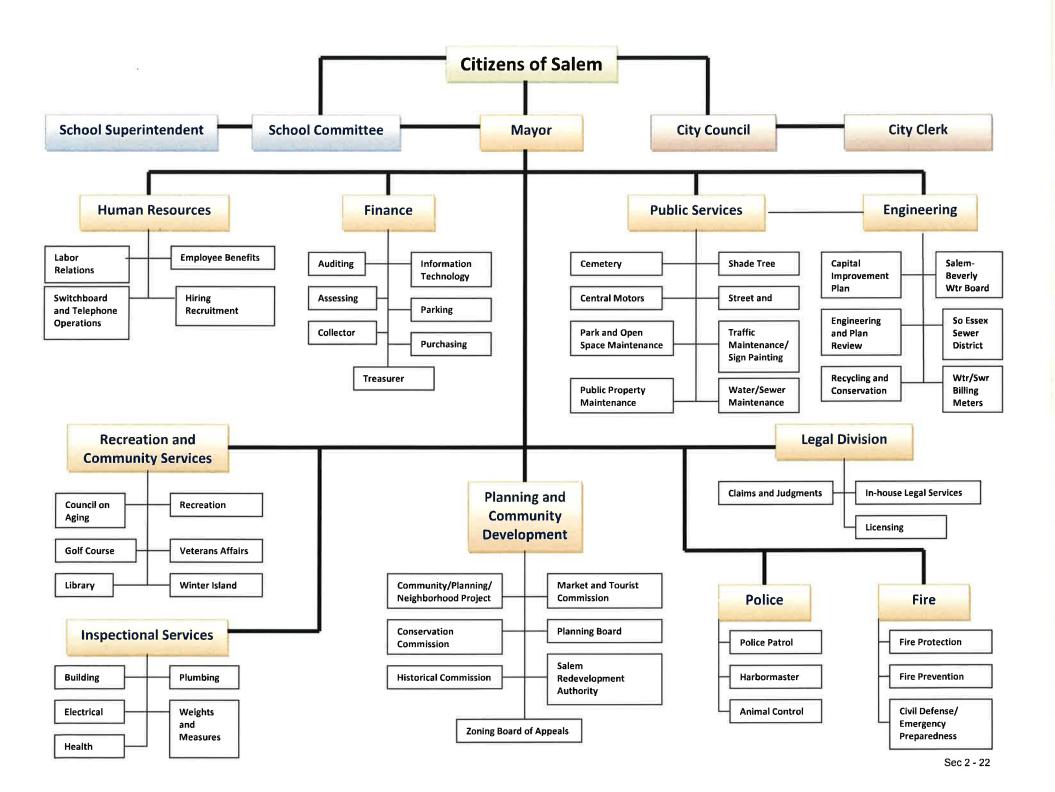

ng funding to implement the plan's recommendations. See below for recent state grant award.

Bridge Street Neck Neighborhood Revitalization Plan: This neighborhood master plan for the Bridge Street Neck area was completed in August 2009. The City was awarded technical assistance funds from the regional planning agency, MAPC, to undertake implementation of one of the key recommendations of the plan, creation of a mixed use district.

<u>Salem Harbor Plan Update</u>: The update of the City's Municipal Harbor Plan, created in 2000, was approved by the EOEEA in 2008. The City worked with a consultant and the Salem Harbor Plan Implementation Committee to update the plan. The Plan outlines a 10-year strategy for port development which guides the future use and character of the Port of Salem.





### **Organizational Summary-Department Heads**

| EXECUTIVE DIVISION             |                          |              |                      |
|--------------------------------|--------------------------|--------------|----------------------|
| Mayor                          | Mayor Kimberley Driscoll | 978-619-5600 | mayor@salem.com      |
| LEGISLATIVE DIVISION           |                          |              |                      |
|                                | llene Simons             | 070 (10 5(10 | 1-1                  |
| City Clerk                     | liene Simons             | 978-619-5610 | isimons@salem.com    |
| FINANCE DIVISION               |                          |              |                      |
| Assessors                      | Debora Jackson