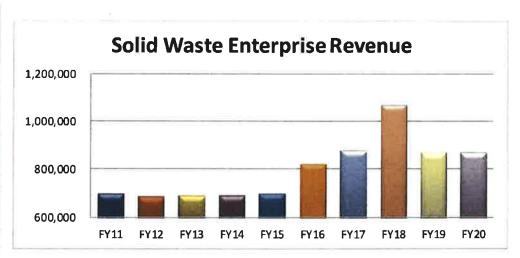

| Revenue      |           |  |  |  |  |
| 2011                     | 697,050      |           |  |  |  |  |
| 2012                     | 686,835      |           |  |  |  |  |
| 2013                     | 689,358      |           |  |  |  |  |
| 2014                     | 689,358      |           |  |  |  |  |
| 2015                     | 699,082      |           |  |  |  |  |
| 2016                     | 820,890      |           |  |  |  |  |
| 2017                     | 877,785      |           |  |  |  |  |
| 2018                     | 1,069,713    |           |  |  |  |  |
| 2019                     | 869,713      | Estimated |  |  |  |  |
| 2020                     | 870,000      | Estimated |  |  |  |  |
| % Change F               | Y19 vs. FY20 | 0.0%      |  |  |  |  |



In FY 2020 we anticipate an increase in the General Fund Subsidy to the Trash Enterprise Fund based on the use of retained earnings.

| Fiscal Year | Revenue      |           |
|-------------|--------------|-----------|
| 2011        | 1,970,249    |           |
| 2012        | 2,089,981    |           |
| 2013        | 2,160,684    |           |
| 2014        | 1,734,930    |           |
| 2015        | 1,725,206    |           |
| 2016        | 2,071,893    |           |
| 2017        | 2,118,620    |           |
| 2018        | 2,054,990    |           |
| 2019        | 2,359,895    | Estimated |
| 2020        | 2,836,362    | Estimated |
| % Change F  | Y19 vs. FY20 | 20.2%     |



















#### CITY OF SALEM, MASSACHUSETTS FY 2020 OPERATING BUDGET

| TAL SEWER   | 578,021<br