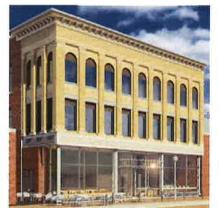

<u>District Court Redevelopment</u>: In November 2018, the District Court building was sold to Diamond Sinacori who was developer designated by the Salem Redevelopment Authority. The project is projected to cost approximately \$26 million and will begin construction in spring 2019 with completion expected in fall 2020.