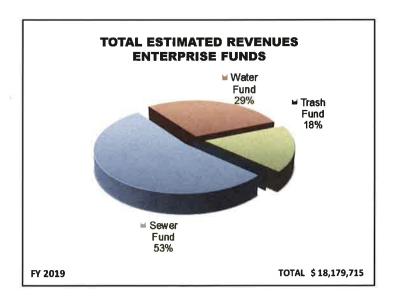

ated |  |  |  |  |
| % Change F               | Y19 vs. FY20 | 0.0%      |  |  |  |  |



In FY 2020 we anticipate an increase in the General Fund Subsidy to the Trash Enterprise Fund based on the use of retained earnings.

| Fiscal Year | Revenue      |           |
|-------------|--------------|-----------|
| 2011        | 1,970,249    |           |
| 2012        | 2,089,981    |           |
| 2013        | 2,160,684    |           |
| 2014        | 1,734,930    |           |
| 2015        | 1,725,206    |           |
| 2016        | 2,071,893    |           |
| 2017        | 2,118,620    |           |
| 2018        | 2,054,990    |           |
| 2019        | 2,359,895    | Estimated |
| 2020        | 2,836,362    | Estimated |
| % Change F  | Y19 vs. FY20 | 20.2%     |



















#### CITY OF SALEM, MASSACHUSETTS FY 2020 OPERATING BUDGET

| TAL SEWER   | 578,021<br>335,999<br>1,093,741<br>13,000<br>4,612,202 | 635,239<br>589,275<br>1,439,795<br>13,000<br>4,774,927                                                            | 795,042<br>589,275<br>1,439,795<br>13,000                                                                                                                                    | 699,021<br>637,957<br>1,692,388                                                                                                                                                                                                                  | 657,074<br>640,816