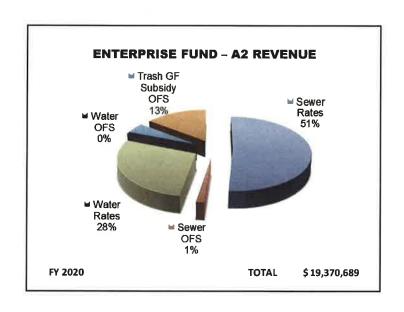

The enterprise fund budgets (water, sewer, and trash) will increase by \$944,396, or 5.5%, due to increases in assessments for these services and the need for infrastructure maintenance and upgrades. Because of the need to invest in our aging water/sewer infrastructure, we are recommending a small increase in water and sewer rates, amounting to a \$0.15 change in the residential water rate, a \$0.20 change in the commercial water rate, a \$0.20 change in the residential sewer rate, and a \$0.30 change in the commercial sewer rate.