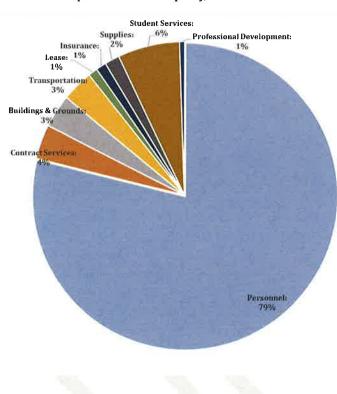

n Center (PIC), Out of School Time supports, and other student supports not assigned to only one school. This represents 20% of the district's budget.
- Transportation represents 5% of the district's budget.
- Buildings & Grounds represents 7% of the district's budget.
- District Administration: This includes the Superintendent's, Business and Human Capital offices, and represents 4% of the district's budget.



## **Expense Distribution:**

The Salem Public Schools' budget consists of 79% personnel costs. The next largest portion of the budget (6%) is for Student Services, made up of primarily out of district tuition. The remaining 15% is made up of: buildings and grounds costs such as utilities and supplies; transportation expenses (primarily contracted transportation and repair), etc.



## Non-Personnel Expenses:

The 21% of the district's budget that represents non-personnel costs is outlined below:



#### **Personnel Expenses**

Personnel Expenses represent 79% of the district's budget. Of that 79%, the majority of the expense (65%) is dedicated to teaching. The 12% of the budget that is dedicated to administration is further defined below.

#### Percentage of Administration:

- School Leadership: 42%
- Pupil Personnel Services Leadership: 33%
- Curriculum & Instructional Leadership: 8%
- District Wide Leadership: 17%

#### **Included** in Teaching:

Early Childhood Teachers, Elementary Teachers, Middle School Teachers, High School Teachers

District Wide Teaching: BCBA, Instructional Coaches, Academic Coordinators (ELL, World Language, Parent Child Home Program, STE