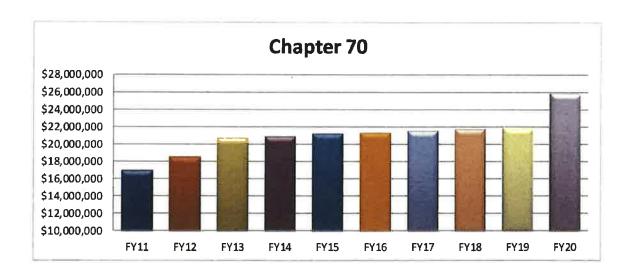

-----|--------------|--------------------|
| Fiscal Year            | Revenue      |                    |
| 2011                   | 16,969,097   | Actual             |
| 2012                   | 18,522,267   | Actual             |
| 2013                   | 20,759,584   | Actual             |
| 2014                   | 20,879,459   | Actual             |
| 2015                   | 21,231,627   | Actual             |
| 2016                   | 21,348,402   | Actual             |
| 2017                   | 21,600,632   | Actual             |
| 2018                   | 21,736,742   | Actual             |
| 2019                   | 21,872,762   | Per Recap          |
| 2020                   | 25,807,152   | <b>HS Estimate</b> |
| % Change F             | Y19 vs. FY20 | 18.0%              |



Local Aid - The major non-school state aid items are Charter School Tuition Reimbursement and Unrestricted General Government Aid (UGGA). These funds are unrestricted and can therefore be used by the municipality for any municipal purpose.

Charter Tuition Reimbursement - Under Chapter 71, Section 89, 2004 Chapter 46 of the Acts of 1997 provides for the reimbursement sending districts for the tuition they pay to Commonwealth charter schools. It is a reimbursement for those students that elect to attend a charter school. Sending districts are reimbursed a portion of the costs associated with pupils attending charger schools beginning with the second quarterly distribution. There are three levels to the reimbursement; 100% of the tuition increase in the first year, 60% of the tuition incre