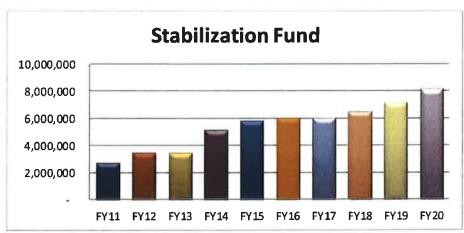

The inclusion of a CIP and a financial forecast was not standard practice for Salem until I took office in 2006. It is one more way we have professionalized and improved how the City of Salem operates. It is hard to imagine that when I first took office, we walked into a City Hall carrying a \$3.5 million deficit from the prior administration. From having nothing in our rainy-day stabilization fund when we took office, we today have over \$7 million in that fund thanks to permanent, prudent finance policies that we have worked collectively with the Council to put in place. From having a dismal bond rating, today we have the highest bond rating in our City's history, for four years running. Five years ago, Salem's bond rating was upgraded by Standard & Poor's to AA, the strongest in our City's history. We have maintained that rating since then and the agency, in their rating report, has stated: