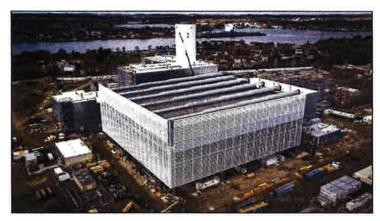

<u>Salem Harbor Power Station/Footprint Power:</u> The new state-of-the-art, 630-megawatt gas-fired plant began commercial operation in May 2018. Additional exterior site work will be completed in 2019. The new plant was developed on one-third of the site, opening up the remaining two-thirds of the 63-acre waterfront property to redevelopment opportunities.