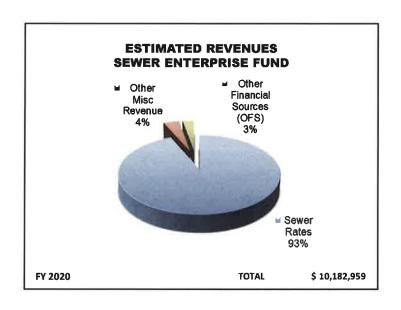

The enterprise fund budgets (water, sewer, and trash) will increase by \$944,396, or 5.5%, due to increases in assessments for these services and the need for infrastructure maintenance and upgrades. Because of the need to invest in our aging water/sewer infrastructure, we are recommending a small increase in water and sewer rates, amounting to a \$0.15 change in the residential water rate, a \$0.20 change in the commercial water rate, a \$0.20 change in the residential sewer rate, and a \$0.30 change in the commercial sewer rate.