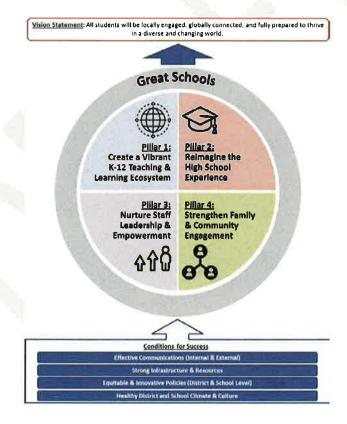

lem Public Schools' strategic plan, and the following guidelines:

- 1. Focus on the needs of all students. Keep students' needs at the center of all decisions.
- 2. Prioritize the support of students with the highest need in the district.
- 3. Ensure the rationale for each decision is transparent and aligns with the strategic plan.
- 4. Increase the alignment between allocation of resources and projected enrollment levels at the schools.
- 5. Invest in initiatives that have proven to be effective in raising student achievement.
- 6. Invest in expanding the diversity of our staff and increasing the capacity of our staff to meet the needs of diverse student populations.
- 7. Invest in improving the conditions for success that will support and enhance the academic work done in our schools.



## **District Enrollment**

Since 2012, overall enrollment in the Salem Public Schools has declined nearly 22%, with the largest decline at Salem High School where student population has declined by 24%.

The enrollment projections for 2019-20 show stable enrollment, with a slight decline in elementary school and a slight increase in high school grades.



Note: In FY16, the Bentley Academy Charter School began operation as a charter school. Therefore, the enrollment at that elementary school is not included after that time.

## **Budget Overview**

School budgets represent 64% of the district's overall spending. Additional expenses include:

- Student Support: These services include Parent Information Center (PIC), Out of School Time supports, and other student supports not assigned to