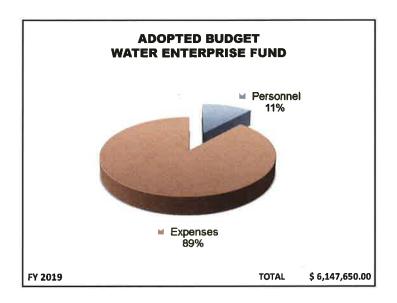

2,500         AL WATER       6,107,423       6,147,650       6,147,650       6,355,999       6,308,761     FAL TRASH  3,135,038  3,229,608  3,229,608  3,704,544  3,706,362 | 581,945       607,500       607,500       669,157       672,016       64,516         2,199,878       2,314,200       2,314,200       2,282,821       2,304,157       (10,043)         33,000       33,000       33,000       46,000       46,000       13,000         2,446,652       2,488,711       2,488,711       2,600,000       2,570,514       81,803         0       2,500       2,500       2,500       2,500       -         AL WATER       6,107,423       6,147,650       6,147,650       6,355,999       6,308,761       161,111     TAL TRASH  3,135,038  3,229,608  3,229,608  3,704,544  3,706,362  476,754 |

























#### INTERFUND TRANSFERS/OTHER FINANCIAL USES (OFU)

Enterprise Fund Other Financial Uses (OFU) - The Water and Sewer Enterprise Funds, financed by water and sewer usage charges, provide reimbursements for direct and indirect costs associated with a variety of City services, provided by Finance, Treasury, Human Resources, and other City Departments. Additionally, enterprise funds provide reimbursements to the general fund for all employee benefits (health, life, dental insurances, etc) of those employees who work for the water and sewer departments, as well as costs for the maintenance of the Water and Sewer accounting and billing system. Finally, a portion of the City's assessments for property/casualty insurance, unemployment and worker's compensation are also captured in the i