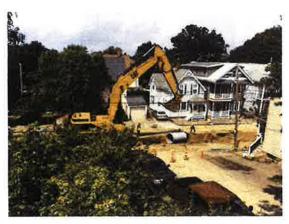

<u>Salem Harbor Power Station/Footprint Power:</u> The new state-of-the-art, 630-megawatt gas-fired plant began commercial operation in May 2018. Additional exterior site work will be completed in 2019. The new plant was developed on one-third of the site, opening up the remaining two-thirds of the 63-acre waterfront property to redevelopment opportunities.