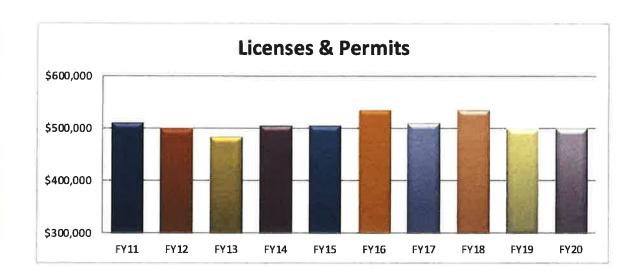

l Permits - Other Departments issue various permits including smoke detector, LP gas, firearms, and constable fees.

We conservatively anticipate a 0.0% increase in license fees for FY 2020 based on revenue trends over the last few years.

| Fiscal Year | Revenue      |           |
|-------------|--------------|-----------|
| 2011        | 510,375      | Actual    |
| 2012        | 499,048      | Actual    |
| 2013        | 484,183      | Actual    |
| 2014        | 505,128      | Actual    |
| 2015        | 504,856      | Actual    |
| 2016        | 535,225      | Actual    |
| 2017        | 509,465      | Actual    |
| 2018        | 533,820      | Actual    |
| 2019        | 500,000      | Per Recap |
| 2020        | 500,000      | Estimated |
| % Change F  | Y19 vs. FY20 | 0.0%      |



#### FINES AND FORFEITS

Court Fines – Non-parking offenses result in fines for moving violations. Responding to the community's desires and public safety concerns, the police department has been focused on enforcing speed limits in local neighborhoods. Other moving violations that are included in this category are driving while intoxicated, passing in the wrong lane, and failing to stop at the traffic signal. These fines, collected by the District Court, are distributed to the City on a monthly basis.

Parking Fines - The collection of outstanding parking fines continues to be an important source of revenue to the City. The timely collection of fines has been aided by automation, and by State law that violators are prohibited from renewing their driver's licenses and registrations until