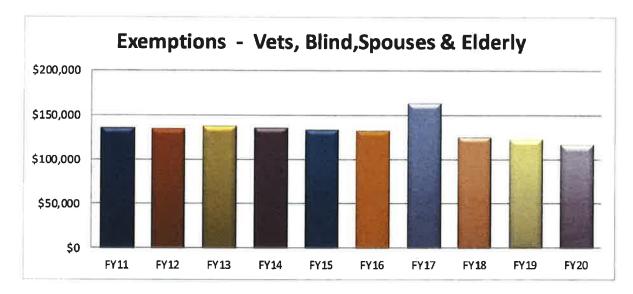

| 134,455      | Actual    |  |  |
| 2013                                         | 138,606      | Actual    |  |  |
| 2014                                         | 136,295      | Actual    |  |  |
| 2015                                         | 133,586      | Actual    |  |  |
| 2016                                         | 132,676      | Actual    |  |  |
| 2017                                         | 163,437      | Actual    |  |  |
| 2018                                         | 125,772      | Actual    |  |  |
| 2019                                         | 123,569      | Per Recap |  |  |
| 2020                                         | 116,830      | Estimated |  |  |
| % Change F                                   | Y19 vs. FY20 | -5.5%     |  |  |



Cherry Sheet Offsets for Direct Expenditure – The state provides receipts that are paid directly to departments through state granting agencies, and are not part of the City's General Fund Cherry Sheet Revenue. These revenues are for School Lunch and Public Library as shown in the charts below. For a description of Offset Receipts go to <a href="http://www.mass.gov/dor/docs/dls/cherry/cherrysheetmanual.pdf">http://www.mass.gov/dor/docs/dls/cherry/cherrysheetmanual.pdf</a>. In FY 2016 the school lunch offset was eliminated from the Cherry Sheet by DOR as it is an education offset that has no impact on the tax rate setting process. The Library Offset receipt was increased by 2.3% for FY 2019.

| School Lunch Offset Receipts<br>for Direct Expenditure |              |           |
|----------