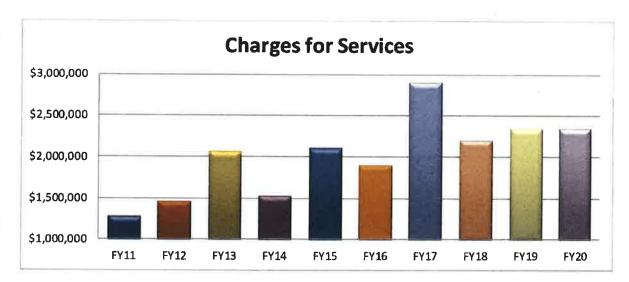

and can fluctuate up and down, based on a number of external factors.

| Charges for Services |              |           |
|----------------------|--------------|-----------|
| Fiscal Year          | Revenue      |           |
| 2011                 | 1,274,446    | Actual    |
| 2012                 | 1,464,056    | Actual    |
| 2013                 | 2,073,901    | Actual    |
| 2014                 | 1,535,118    | Actual    |
| 2015                 | 2,102,749    | Actual    |
| 2016                 | 1,899,470    | Actual    |
| 2017                 | 2,901,242    | Actual    |
| 2018                 | 2,203,611    | Actual    |
| 2019                 | 2,350,000    | Per Recap |
| 2020                 | 2,100,000    | Estimated |
| % Change F           | Y19 vs. FY20 | -10.6%    |



#### 3.8. GRAPHS for 8 GF Revenue detail.xlsx

#### PARKING FEES

Parking Fees - Parking revenues are from fees charged for parking at the Museum Place Mall Parking Garage, South Harbor Parking Garage, Church Street Lot, and all metered parking. Parking revenues are set by City Ordinance.

Revenue increase are anticipated from these adjustments to assist with ongoing maintenance and improvements of these facilities. In FY 2018 the Traffic and Parking director and staff worked with the Traffic and Parking Commission to review all parking rates, which have been largely unchanged for eight years, and utilization levels in the downtown area. It was determined that rates were low and should be increased in certain locations to better reflect value and utilization of parking.

In FY19, the Cit