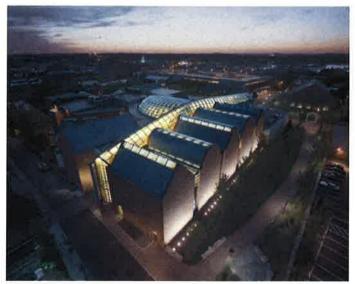

The City has numerous facilities of continuing cultural and/or historical significance:

Peabody-Essex Museum - In 2003, the PEM undertook the largest museum addition in America. The \$125 million expansion allows them to showcase their extensive collection of Oceanic and Asiatic art for the first time. A new addition will be completed in 2019 and will bring total gallery space to 100,000 square feet ranking the PEM among the top 20 art museums in the country. The PEM houses a broad spectrum of artifacts representing centuries of Essex County life and industry, as well as treasures from across the world brought to the region by early navigators. The PEM consists of a downtown campus, four National Historic landmarks and several properties on the National Register of Historic Places, as well as the Yin Yu Tang, the only complete Qing Dynasty house outside China. The PEM enjoys an attendance of approximately 250,000 visitors per year.

<u>Peabody Essex Museum (PEM)</u>: In 2017, the PEM began construction of a 40,000 gross square foot expansion. It will include three floors of state-of-the-art galleries, a secondary entrance to the museum and a full basement for mechanical and electrical equipment. This project is slated to be complete in 2019 and is said to cost approximately \$49 million.