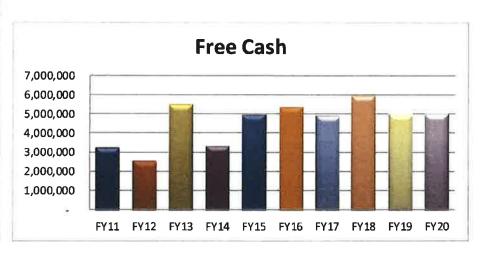

ets (111f settlements). Free Cash available may also be used to augment general fund appropriations for expenses that increased due to extraordinary and/or unforeseen events as detailed by the department head of the affected budget. In FY 2020 we expect to see approximately \$5M available for free cash from FY 2019.

| Fiscal Year | End Bal   |           |
|-------------|-----------|-----------|
| 2011        | 3,249,238 |           |
| 2012        | 2,525,829 |           |
| 2013        | 5,498,710 |           |
| 2014        | 3,349,683 |           |
| 2015        | 4,949,767 |           |
| 2016        | 5,380,858 |           |
| 2017        | 4,922,937 |           |
| 2018        | 5,949,483 |           |
| 2019        | 5,000,000 | Estimated |
| 2020        | 5,000,000 | Estimated |



# Retained Earnings - Enterprise Funds

Retained Earnings is the portion of Net Assets Unrestricted that is certified by the Department of Revenue as available for appropriation. Certification requires submission of a June 30 balance sheet accompanied by all information necessary to calculate free cash in the General Fund. Once certified, retained earnings may be appropriated through the following June 30 and no appropriation may be in excess of the certified amount.

#### Retained earnings may be appropriated to:

- 1. Fund direct costs of the enterprise for the current fiscal year;
- 2. Fund costs appropriated in the General Fund operating budget and allocated to the enterprise for the current fiscal year;
- 3. Reimburse the General or other fund for subsidized <u>capital</u> costs of