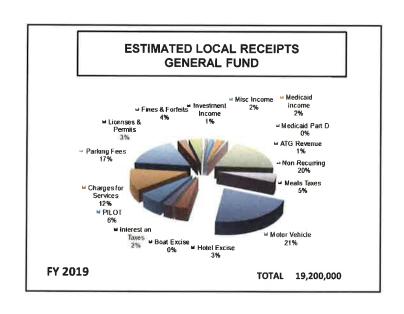

### City of Salem, Massachusetts

For its Comprehensive Annual
Financial Report
for the Fiscal Year Ended

June 30, 2018

Executive Director/CEO

Christopher P. Morrill

|                                                                                        | Section-Page |
|----------------------------------------------------------------------------------------|--------------|
| SECTION 1 - General Overview                                                           |              |
| Budget Message From the Mayor                                                          | 1-1          |
| Long and Short Term Strategic Plan Summary FY 2020                                     | 1-6          |
| SECTION 2 - City Overview                                                              |              |
| City Overview                                                                          | 2-1          |
| Map of Salem                                                                           | 2-21         |
| Organizational Chart                                                                   | 2-22         |
| Organizational Summary - Department Heads                                              | 2-23         |
| At-A-Glance Report for Salem                                                           | 2-25         |
| Demographics                                                                           | 2-28         |
| Salem's Top Employers                                                                  | 2-29         |
| Salem's Top Taxpayers                                                                  | 2-30         |
| SECTION 3-Budget Overview All Funds                                                    |              |
| Budget Calendar                                                                        | 3-1          |
| Fiscal Year 2020 Budget Overview & Timeline                                            | 3-2          |
| Property Tax "101" - A Taxpayers Guide FY 2020.                                        | 3-3          |
| What is Voted By City Council - Budget vs. RECAP-FY 2020                               | 3-7          |
| Tax Rate Recapitulation (RECAP) Sheet FY 2020.                                         | 3-8          |
| Tax Rate Recapitulation (RECAP) Summary by Fiscal Year                                 | 3-10         |
| Revenue Overview                                                                       | 3-11         |
| Revenue Summary                                                                        | 3-13         |
| General Fund Revenue Charts                                                            | 3-13A        |
| General Fund Revenue Detail & Graphs                                                   | 3-14         |
| Department of Revenue - State Local Aid Revenue & Assessments Estimates (Cherry Sheet) | 3-39         |
| FY 2020 Operating Budget Summary & Graphs                                              | 3-47         |
| Massachusetts School Building Authority Reimbursements                                 | 3-54         |
| Other Budgeted Items Voted by Council                                                  | 3-55         |
| Revolving Funds - Overview & Detail                                                    | 3-58         |