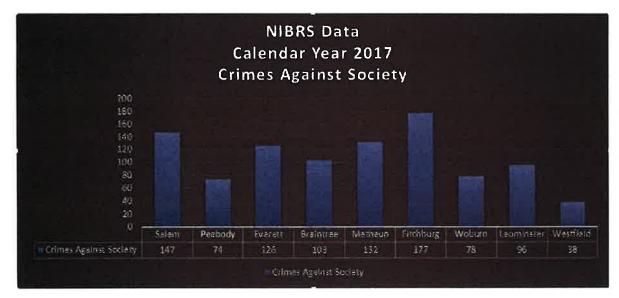

le, offenses such as murder/non-negligent manslaughter, negligent manslaughter, kidnapping/abduction, forcible rape, aggravated and simple assaults, etc.

Crimes against property include burglary/breaking & entering, destruction/damage/vandalism of property, fraud, shoplifting, thefts from buildings and motor vehicles and other larcenies.

Crimes against society include drug and narcotics offenses, prostitution, weapon law violations etc.





Motor vehicle accidents saw a 6.46% increase from fiscal year 2017 to fiscal year 2018. Citation violations saw an almost 26% increase in fiscal year 2018 over 2017.

NIBRS comparison data - Crimes against persons data for Calendar Year 2017 (latest available) for Salem and communities with similar populations (based on CY15 population estimates)





NIBRS comparison data - Crimes against society data for Calendar Year 2017 (latest available) for Salem and communities with similar populations (based on CY15 population estimates)

## How FY 2020 Departmental Goals Relate to City's Overall Long & Short Term Goals

Look for ways to deliver City services more efficiently and effectively through the use of technology.

### Enhance use of technology in public safety.

- Publish the Department's daily (weekly) crime log on the public website. Additionally, post the Department's policies and procedures on the website for public access.
- Through improved training and familiarization, increase the use of CodeRed, the Department's public website and social media platforms such as Facebook and Twitter to rapidly communicate information of publi