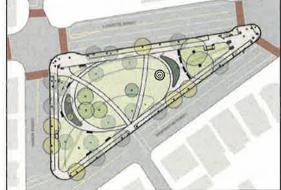

#### Waterfront Development

Key changes also are rapidly occurring along Salem's shoreline, creating rare waterfront development opportunities.

289 Derby Street: The City received City and State funding to acquire property located on the South River at 289 Derby St and to design and construct a downtown waterfront park. In 2017, the City hired CBA Landscape Architects and undertook an extensive public placemaking and design process. Construction began in 2018 and will be completed in 2019.