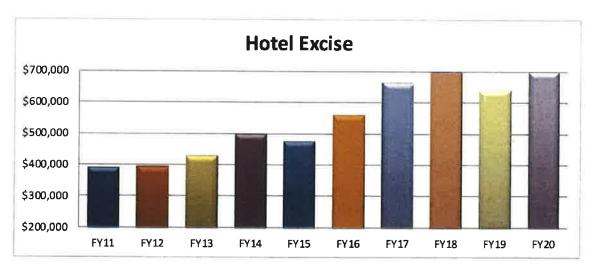

hotel tax was increased from 5% to 6%. In FY 2020 we estimate an increase of 9.4% based on revenue trends for the last 3 years and new hotels that have opened and will open in FY2019 and FY 2020.

|             | Hotel Excise |           |
|-------------|--------------|-----------|
| Fiscal Year | Revenue      |           |
| 2011        | 392,295      | Actual    |
| 2012        | 392,974      | Actual    |
| 2013        | 429,544      | Actual    |
| 2014        | 497,784      | Actual    |
| 2015        | 474,568      | Actual    |
| 2016        | 560,959      | Actual    |
| 2017        | 663,968      | Actual    |
| 2018        | 755,910      | Actual    |
| 2019        | 640,000      | Per Recap |
| 2020        | 700,000      | Estimated |
| % Change F  | Y19 vs. FY20 | 9.4%      |



Meals Tax – (MGL CH27 §60 and 156 of the Acts of 2009). This revenue was established in FY2011 as allowed by the Commonwealth of Massachusetts in FY 2010. We are anticipating a small increase in the meals tax for FY 2010 based on revenue trends for the last 3 years.

|             | Meals Tax    |           |  |  |  |  |
|-------------|--------------|-----------|--|--|--|--|
| Fiscal Year | Revenue      |           |  |  |  |  |
| 2011        | 562,797      | Actual    |  |  |  |  |
| 2012        | 768,032      | Actual    |  |  |  |  |
| 2013        | 795,305      | Actual    |  |  |  |  |
| 2014        | 821,634      | Actual    |  |  |  |  |
| 2015        | 887,789      | Actual    |  |  |  |  |
| 2016        | 980,941      | Actual    |  |  |  |  |
| 2017        | 1,019,605    | Actu