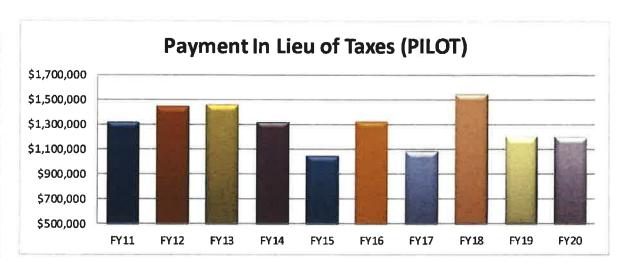

Shelter, as well as some Urban Redevelopment Corporations (MGL Chapter 121A).

We anticipate no increase during FY2020 based on current PILOT agreements.

| Payment     | n Lieu of Taxes | (PILUI)   |
|-------------|-----------------|-----------|
| Fiscal Year | Revenue         |           |
| 2011        | 1,319,079       | Actual    |
| 2012        | 1,440,185       | Actual    |
| 2013        | 1,462,691       | Actual    |
| 2014        | 1,321,060       | Actual    |
| 2015        | 1,043,782       | Actual    |
| 2016        | 1,322,806       | Actual    |
| 2017        | 1,082,164       | Actual    |
| 2018        | 1,541,285       | Actual    |
| 2019        | 1,200,000       | Per Recap |
| 2020        | 1,200,000       | Estimated |
| % Change F  | Y19 vs. FY20    | 0.0%      |



#### **CHARGES FOR SERVICES**

Services / Charges / User Fees — Charges for services are a revenue source to assist municipalities to offset the cost of certain services provided to the community. Some of the fees within this category are board of health fees, building and plumbing permits, electrical fees, engineering inspections as well as park and recreational fees. In FY 2007 the trash fee was also added to this category as well as passport and ferry fees. In FY08 the trash fee was moved to an enterprise fund, however police and fire administrative fees for detail work were added as a new revenue source.

In FY2020 we projected no increase in the amount of new building projects and ongoing building projects over the current. This number is variable and can fluctuate up and down, base