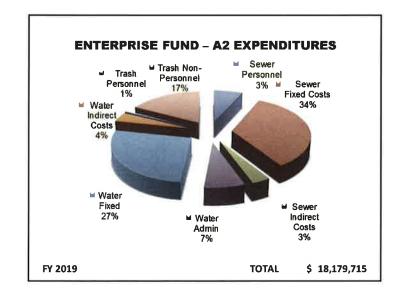

The enterprise fund budgets (water, sewer, and trash) will increase by \$944,396, or 5.5%, due to increases in assessments for these services and the need for infrastructure maintenance and upgrades. Because of the need to invest in our aging water/sewer infrastructure, we are recommending a small increase in water and sewer rates, amounting to a \$0.15 change in the residential water rate, a \$0.20 change in the commercial water rate, a \$0.20 change in the residential sewer rate, and a \$0.30 change in the commercial sewer rate.