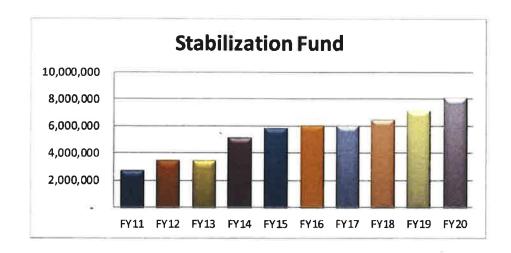

The inclusion of a CIP and a financial forecast was not standard practice for Salem until I took office in 2006. It is one more way we have professionalized and improved how the City of Salem operates. It is hard to imagine that when I first took office, we walked into a City Hall carrying a \$3.5 million deficit from the prior administration. From having nothing in our rainy-day stabilization fund when we took office, we today have over \$7 million in that fund thanks to permanent, prudent finance policies that we have worked collectively with the Council to put in place. From having a dismal bond rating, today we have the highest bond rating in our City's history, for four years running. Five years ago, Salem's bond rating was upgraded by Standard & Poor's to AA, the strongest in our City's history. We have maintained that rating since then and the agency, in their rating report, has stated: