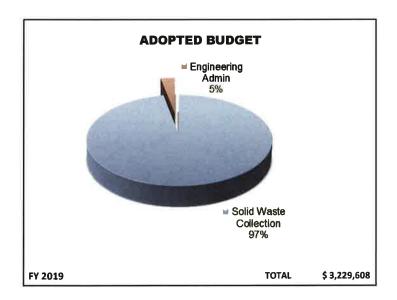

The enterprise fund budgets (water, sewer, and trash) will increase by \$944,396, or 5.5%, due to increases in assessments for these services and the need for infrastructure maintenance and upgrades. Because of the need to invest in our aging water/sewer infrastructure, we are recommending a small increase in water and sewer rates, amounting to a \$0.15 change in the residential water rate, a \$0.20 change in the commercial water rate, a \$0.20 change in the residential sewer rate, and a \$0.30 change in the commercial sewer rate.