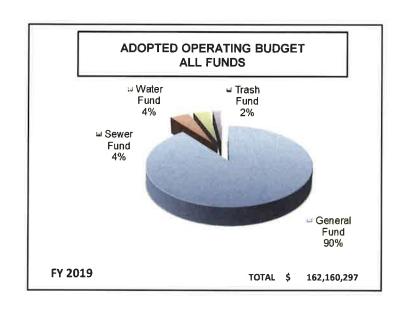

The proposed FY2020 budget grand total is \$169,724,752, a change of 4.32% over the FY2019 budget. Fixed costs, such as health insurance, pension and retirement costs, insurance, and state assessments, increased by a little more than \$2.7 million for FY2020 and contributed to about 40% of the budget change from last fiscal year.

The enterprise fund budgets (water, sewer, and trash) will increase by \$944,396, or 5.5%, due to increases in assessments for these services and the need for infrastructure maintenance and upgrades. Because of the need to invest in our aging water/sewer infrastructure, we are recommending a small increase in water and sewer rates, amounting to a \$0.15 change in the residential water rate, a \$0.20 change in the commercial water rate, a \$0.20 change in the residential sewer rate, and a \$0.30 change in the commercial sewer rate.