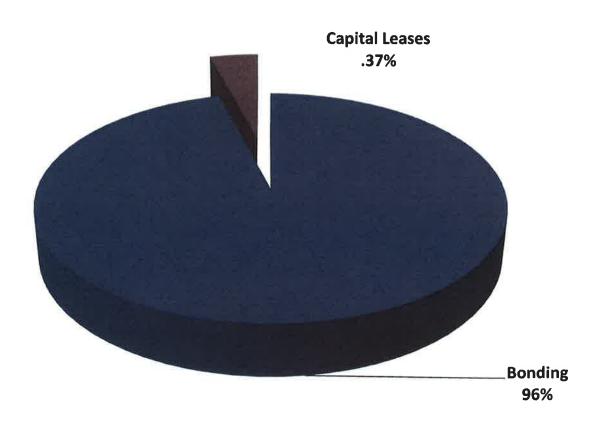

ion and GIS Admin.                               | bonding   | 200,000 | repairs to sewer infrastructure.                       |
| Sewer - Pre-Paving Sewer/ drain inspections (prior to  | Ponding   | _       | Penairs as addressing engoing infrastructure needs     |
| annual paving)                                         | Bonding   | 50,000  | Repairs as addressing ongoing infrastructure needs     |
|                                                        | Ponding   |         | Addressing needed repairs to Water and sewer           |
| Sewer - Spoil Material Testing and Disposal at DPS     | Bonding   | 50,000  | infrastructure                                         |

Grand Total All Water & Sewer Enterprise Capital Projects 1,800,000

## FY 2020 Water and Sewer CIP Funding Sources



## City of Salem Capital Plan - Water and Sewer Enterprise Fund Fiscal Year 2019-2024

|                                                                                |               |                        |           |            | REQUE     | STED      | ED        |  |
|--------------------------------------------------------------------------------|---------------|------------------------|-----------|------------|-----------|-----------|-----------|--|
| CAPITAL REQUEST                                                                | Approved FY19 | FY20 Funding<br>Source | FY2020    | FY2021     | FY2022    | FY2023    | FY2024    |  |
| Water Enterprise-Engineering                                                   |               |                        |           |