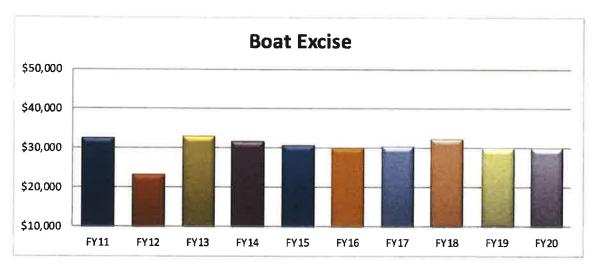

------------------|-------------|-----------|--|--|--|
| Fiscal Year            | Revenue     |           |  |  |  |
| 2011                   | 32,726      | Actual    |  |  |  |
| 2012                   | 23,358      | Actual    |  |  |  |
| 2013                   | 33,044      | Actual    |  |  |  |
| 2014                   | 31,661      | Actual    |  |  |  |
| 2015                   | 30,761      | Actual    |  |  |  |
| 2016                   | 30,153      | Actual    |  |  |  |
| 2017                   | 30,476      | Actual    |  |  |  |
| 2018                   | 32,323      | Actual    |  |  |  |
| 2019                   | 30,000      | Per Recap |  |  |  |
| 2020                   | 30,000      | Estimated |  |  |  |
| % Change FY19 vs. FY20 |             | 0.0%      |  |  |  |



Penalties & Interest on Taxes - This category includes delinquent interest and penalties on all taxes and tax title accounts. It also contains demand fees on real and personal property taxes as well as demands and warrants on late motor vehicle excise taxes and boat excise taxes. We anticipate not increase in penalties and interest in FY2020. Demand fees were increased from \$15.00 to \$30.00 in FY2018.

| Fiscal Year | Revenue      |           |
|-------------|--------------|-----------|
| 2011        | 437,282      | Actual    |
| 2012        | 487,843      | Actual    |
| 2013        | 396,661      | Actual    |
| 2014        | 453,971      | Actual    |
| 2015        | 437,539      | Actual    |
| 2016        | 493,211      | Actual    |
| 2017        | 460,601      | Actual    |
| 2