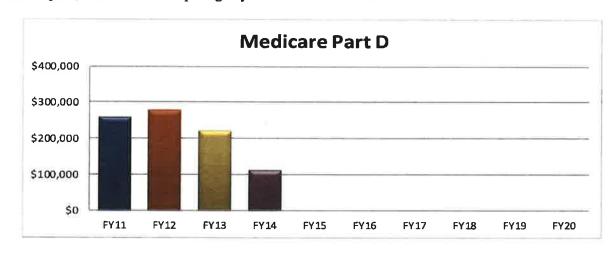

to the uncertainty of these revenues now that we are with the GIC health insurance plan, we are not anticipating any Medicare Part D revenue from now on.

|             | ledicare Part D |           |
|-------------|-----------------|-----------|
| Fiscal Year | Revenue         |           |
| 2011        | 258,783         | Actual    |
| 2012        | 277,629         | Actual    |
| 2013        | 221,879         | Actual    |
| 2014        | 113,055         | Actual    |
| 2015        | -               | _         |
| 2016        |                 |           |
| 2017        | -               |           |
| 2018        | -               |           |
| 2019        | -               | Per Recap |
| 2020        | (S)             | Estimated |
| % Change F  | Y19 vs. FY20    | 0.0%      |



Other Miscellaneous Recurring – This category is used for all 'other' non-categorized income such as revenue from sale of copies of reports generated by a department, sale of data from tax files, collector's fees, refunds, bad checks, etc. We anticipate a 0% increase for FY 2020 based on current revenue trends.

| Fiscal Year | Revenue      |           |
|-------------|--------------|-----------|
| 2011        | 283,177      | Actual    |
| 2012        | 437,027      | Actual    |
| 2013        | 515,489      | Actual    |
| 2014        | 349,085      | Actual    |
| 2015        | 160,902      | Actual    |
| 2016        | 265,325      | Actual    |
| 2017        | 302,121      | Actual    |
| 2018        | 259,346      | Actual    |
| 2019        | 100,000      | Per Recap |
| 2020