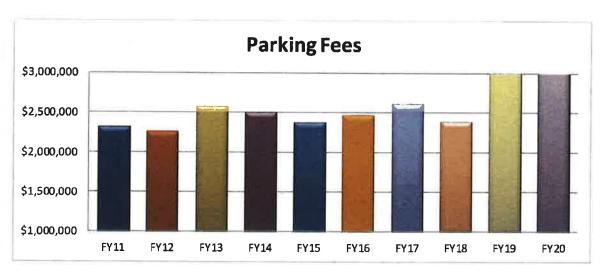

0-\$1.50. Residents are provided lower rates in many areas. In addition to the garage rates and meter changes, the price for a monthly parking pass in the Riley Plaza parking lot changed to \$35.00 per month, effective September 22, 2018.

| Fiscal Year | Revenue      |           |
|-------------|--------------|-----------|
| 2011        | 2,334,422    | Actual    |
| 2012        | 2,274,469    | Actual    |
| 2013        | 2,580,261    | Actual    |
| 2014        | 2,510,838    | Actual    |
| 2015        | 2,393,621    | Actual    |
| 2016        | 2,468,115    | Actual    |
| 2017        | 2,612,136    | Actual    |
| 2018        | 2,400,000    | Actual    |
| 2019        | 3,250,000    | Per Recap |
| 2020        | 3,250,000    | Estimated |
| % Change F  | Y19 vs. FY20 | 0.0%      |



#### LICENSES AND PERMITS

Licenses & Permits - License and permit revenue arises from the City's regulation of certain activities (e.g., selling alcoholic beverages). A person or organization pays a license fee to engage in the activity for a specified period. The primary licensing agency in the City is the City Council. All fees are set by one of three methods: State law, City By-Law or Licensing Body.

Liquor Licenses - Under Chapter 138 of the General Laws of Massachusetts, the City is empowered to grant licenses regulating the sale of alcoholic beverages. License fees vary depending upon the type of establishment, closing hours, number of days open, and whether the license is for all alcohol or beer and wine. All licenses issued by the City Council, with the exception of short-term