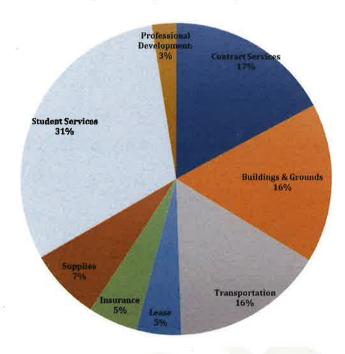

s 20% of the district's budget.
- Transportation represents 5% of the district's budget.
- Buildings & Grounds represents 7% of the district's budget.
- District Administration: This includes the Superintendent's, Business and Human Capital offices, and represents 4% of the district's budget.



## **Expense Distribution:**

The Salem Public Schools' budget consists of 79% personnel costs. The next largest portion of the budget (6%) is for Student Services, made up of primarily out of district tuition. The remaining 15% is made up of: buildings and grounds costs such as utilities and supplies; transportation expenses (primarily contracted transportation and repair), etc.



## Non-Personnel Expenses:

The 21% of the district's budget that represents non-personnel costs is outlined below:



#### **Personnel Expenses**

Personnel Expenses represent 79% of the district's budget. Of that 79%, the majority of the expense (65%) is dedicated to teaching. The 12% of the budget that is dedicated to administration is further defined below.

#### Percentage of Administration:

- School Leadership: 42%
- Pupil Personnel Services Leadership: 33%
- Curriculum & Instructional Leadership: 8%
- District Wide Leadership: 17%

#### **Included** in Teaching:

Early Childhood Teachers, Elementary Teachers, Middle School Teachers, High School Teachers

District Wide Teaching: BCBA, Instructional Coaches, Academic Coordinators (ELL, World Language, Parent Child Home Program, STEM, Specialized Instruction, Post High Transition), Occupational Therapist, Reading Specialists, Speech Language Patholo