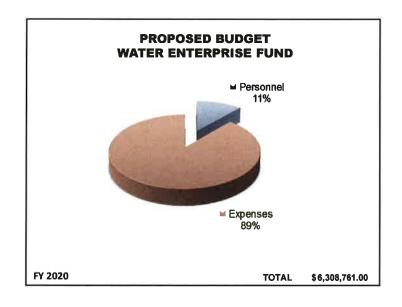

2,500         AL WATER       6,107,423       6,147,650       6,147,650       6,355,999       6,308,761     FAL TRASH  3,135,038  3,229,608  3,229,608  3,704,544  3,706,362 | 581,945       607,500       607,500       669,157       672,016       64,516         2,199,878       2,314,200       2,314,200       2,282,821       2,304,157       (10,043)         33,000       33,000       33,000       46,000       46,000       13,000         2,446,652       2,488,711       2,488,711       2,600,000       2,570,514       81,803         0       2,500       2,500       2,500       2,500       -         AL WATER       6,107,423       6,147,650       6,147,650       6,355,999       6,308,761       161,111     TAL TRASH  3,135,038  3,229,608  3,229,608  3,704,544  3,706,362  476,754 |

























#### INTERFUND TRANSFERS/OTHER FINANCIAL USES (OFU)

Enterprise Fund Other Financial Uses (OFU) - The Water and Sewer Enterprise Funds, financed by water and sewer usage charges, provide reimbursements for direct and indirect costs associated with a variety of City services, provided by Finance, Treasury, Human Resources, and other City Departments. Additionally, enterprise funds provide reimbursements to the general fund for all employee benefits (health, life, dental insurances, etc) of those employees who work for the water and sewer departments, as well as costs for the maintenance of the Water and Sewer accounting and billing system. Finally, a portion of the City's assessments for property/casualty insurance, unemployment and worker's compensation are also captured in the