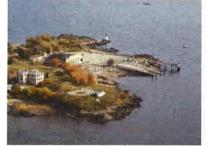

Winter Island Park - Operated by the City of Salem, Winter Island is a former U. S. Coast Guard Air and Sea Rescue Station located on Salem Harbor. The site is a seasonal recreation site with RV and tent spaces. The site also has a beach, boat launch, wind surfing, scuba diving, picnic areas and a snack bar. Historic Fort Pickering and Fort Pickering Light are located within the site. Winter Island is now home of "sail Salem", a community sailing program that provides free sailing lessons to Salem Children. A committee has also been formed to review was to better use the island and its facilities.