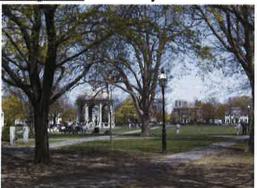

to gourmet meals, full service hotels, inns and bed and breakfasts.

it was voted in 1714 by the commoners to be "forever kept as a training field for the use of Salem".

<u>Bakers Island Lighthouse</u> – The tower is located on the north end of the island. The lighthouse was automated in 1972 and was recently turned over to the National Park Service. The National Park Services is looking into providing guided tours of the lighthouse in the future.