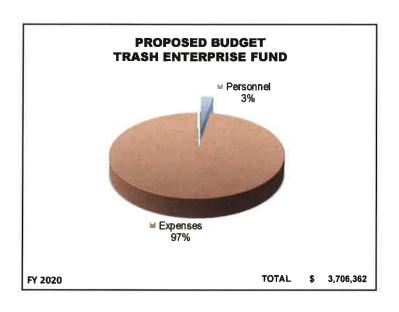

The enterprise fund budgets (water, sewer, and trash) will increase by \$944,396, or 5.5%, due to increases in assessments for these services and the need for infrastructure maintenance and upgrades. Because of the need to invest in our aging water/sewer infrastructure, we are recommending a small increase in water and sewer rates, amounting to a \$0.15 change in the residential water rate, a \$0.20 change in the commercial water rate, a \$0.20 change in the residential sewer rate, and a \$0.30 change in the commercial sewer rate.