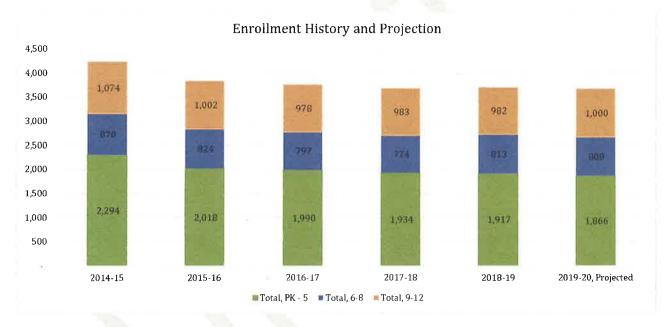

ent between allocation of resources and projected enrollment levels at the schools.
- 5. Invest in initiatives that have proven to be effective in raising student achievement.
- 6. Invest in expanding the diversity of our staff and increasing the capacity of our staff to meet the needs of diverse student populations.
- 7. Invest in improving the conditions for success that will support and enhance the academic work done in our schools.



## **District Enrollment**

Since 2012, overall enrollment in the Salem Public Schools has declined nearly 22%, with the largest decline at Salem High School where student population has declined by 24%.

The enrollment projections for 2019-20 show stable enrollment, with a slight decline in elementary school and a slight increase in high school grades.



Note: In FY16, the Bentley Academy Charter School began operation as a charter school. Therefore, the enrollment at that elementary school is not included after that time.

## **Budget Overview**

School budgets represent 64% of the district's overall spending. Additional expenses include:

- Student Support: These services include Parent Information Center (PIC), Out of School Time supports, and other student supports not assigned to only one school. This represents 20% of the district's budget.
- Transportation represents 5% of the district's budget.
- Buildings & Grounds represents 7% of the district's budget.
- District Administration: This includes the Superintendent's, Business and Human Capital offices, and represents 4% of the district's budget.



## **Expense Distribution:**

T