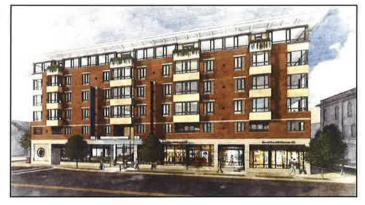

<u>Washington and Dodge Street Redevelopment</u>: This 237,000 square foot, \$50 million project includes a mixed-use development with 52 residential units, a 113 room Hampton Inn branded hotel, ground floor retail, 215 parking spaces, associated landscaping, and pedestrian and transportation improvements. Construction began in summer 2018 after a redesign of the project has been approved by local boards.

When completed in summer 2020, this project will dramatically increase the footprint of Salem's downtown. The City was awarded a state grant in the amount of \$3.36 million for infrastructure improvements to support this proposed project.