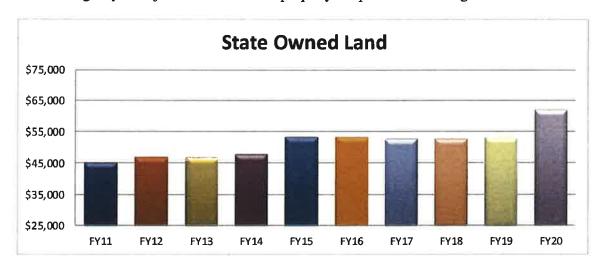

ax-exempt state-owned land. Eligibility for reimbursement depends on land use and the state agency with jurisdiction over the property as specified in the legislation.

| 56          | ate Owned Land |           |
|-------------|----------------|-----------|
| Fiscal Year | Revenue        |           |
| 2011        | 45,145         | Actual    |
| 2012        | 46,760         | Actual    |
| 2013        | 46,774         | Actual    |
| 2014        | 47,700         | Actual    |
| 2015        | 53,305         | Actual    |
| 2016        | 53,305         | Actual    |
| 2017        | 52,670         | Actual    |
| 2018        | 52,620         | Actual    |
| 2019        | 53,349         | Per Recap |
| 2020        | 62,019         | Estimated |
| % Change F  | Y19 vs. FY20   | 16.3%     |



**Exemptions: Vets, Blind, Surviving Spouses, and Elderly** - The State Cherry Sheet reimburses the City for loss of taxes due to real estate abatements to veterans, surviving spouses and the legally blind. The abatement categories are authorized by the State. The City is not empowered to offer abatements in other categories. Under Chapter 59, Section 5, of the General Laws, municipalities are reimbursed for amounts abated in excess of \$175 of taxes of \$2,000.00 in valuation times the rate, whichever is greater.

Qualifying veterans or their surviving spouses receive an abatement of \$175 or \$2,000 in valuation times the tax rate, whichever is the greater. Chapter 59, Section 5, Clause 17d, of the General Laws, as amended by Section 2, Chapter 653 of the Acts of 1982, provides a flat