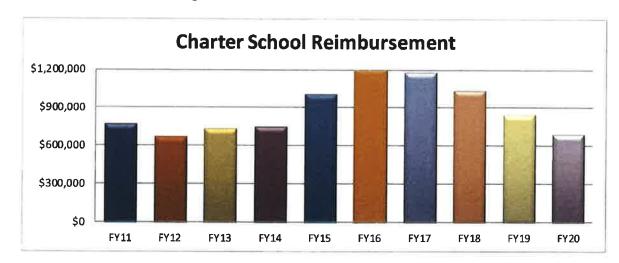

|



Unrestricted General Government Aid (UGGA). In FY 2010 the state eliminated the Lottery Aid, General Fund Subsidy to Lottery, and Additional Assistance revenue and replaced it with this revenue called 'Unrestricted General Government Aid'. The FY 2006 to FY 2009 combines the three revenue sources no longer used (lottery, subsidy to lottery, & additional assistance). The FY 2020 amount is a 2.7% increase.

| Unrestr     | icted Gen. G | ovt Aid            |
|-------------|--------------|--------------------|
| Fiscal Year | Revenue      |                    |
| 2011        | 5,834,758    | Actual             |
| 2012        | 5,412,881    | Actual             |
| 2013        | 5,834,758    | Actual             |
| 2014        | 5,972,679    | Actual             |
| 2015        | 6,138,313