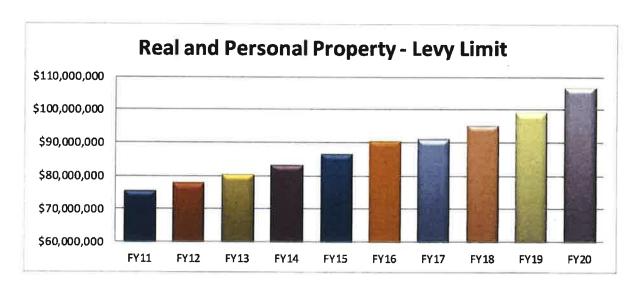

Property – Levy Limit – The amount that a municipality <u>may</u> raise in taxes each year which is based on the prior year's limit plus 2 ½ % increase on that amount plus the amount certified by the State that results from "new growth".

| Fiscal Year | Revenue      |           |
|-------------|--------------|-----------|
| 2011        | 75,492,988   |           |
| 2012        | 77,880,313   |           |
| 2013        | 80,587,733   |           |
| 2014        | 83,270,307   |           |
| 2015        | 86,548,205   |           |
| 2016        | 90,563,116   |           |
| 2017        | 91,206,273   |           |
| 2018        | 95,321,556   |           |
| 2019        | 99,208,797   | Per Recap |
| 2020        | 106,789,017  | Estimated |
| % Change F  | Y19 vs. FY20 | 7.64%     |



#### II. LOCAL RECEIPTS

Motor Vehicle Excise Tax Receipts – Massachusetts General Law (MGL) Chapter 60A, Section 1 sets the motor vehicle excise rate at \$25 per \$1000 valuation. The City collects this revenue based on data provided by the Massachusetts Registry of Motor Vehicles (RMV). The Registry, using a statutory formula based on a manufacturer's list price and year of manufacture, determines valuations. The City or Town in which a vehicle is principally garaged at the time of registration collects the motor vehicle excise tax.

Those residents who do not pay their excise taxes in a timely manner are not allowed to renew registrations and licenses through a 'marking' process at the RMV. The City of Salem notifies the Registry of delinquent taxpayers, through its deputy collector,