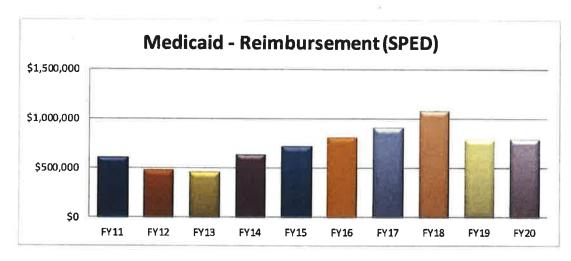

imbursement (to assist in the delivery of Special Education (SPED) services to students.) In FY 2020 we anticipate no changes in SPED Medicaid based on revenue trends.

| Medicald    | - Reimbursomen | L(SPED)   |
|-------------|----------------|-----------|
| Fiscal Year | Revenue        |           |
| 2011        | 613,373        | Actual    |
| 2012        | 483,907        | Actual    |
| 2013        | 461,366        | Actual    |
| 2014        | 640,291        | Actual    |
| 2015        | 716,092        | Actual    |
| 2016        | 815,622        | Actual    |
| 2017        | 906,605        | Actual    |
| 2018        | 1,075,129      | Actual    |
| 2019        | 800,000        | Per Recap |
| 2020        | 800,000        | Estimated |
| % Change F  | Y19 vs. FY20   | 0.0%      |



Medicare Part D – Medicare Part D is part of the Medicare Modernization Act (MMA) that was signed into law on 12/8/2003. One of the key provisions of MMA was the introduction of the Medicare Prescription Drug Benefit (Part D). This subsidizes part of the cost of drug costs for retirees. However, since the City of Salem offers its employees' health insurance with prescription drug benefits that are superior to the Medicare part D benefits, we become eligible for a Medicare subsidy. This subsidy is 28% of Rx claims between \$250 and \$5,000. This subsidy is designed to encourage employers to continue offering health benefits with prescription drug coverage that is actuarially equivalent or better than what is offered under Medicare Part D. In FY 2007 the City started receiving Medicare Par