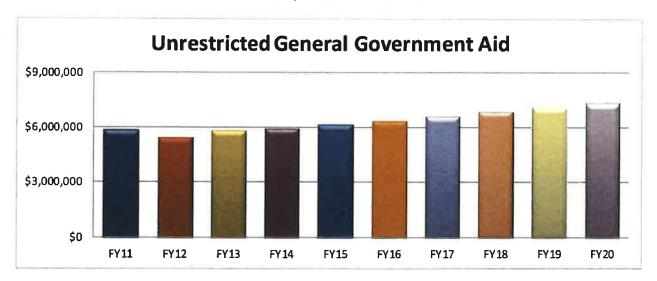

ery, & additional assistance). The FY 2020 amount is a 2.7% increase.

| Unrestr     | icted Gen. G | ovt Aid            |
|-------------|--------------|--------------------|
| Fiscal Year | Revenue      |                    |
| 2011        | 5,834,758    | Actual             |
| 2012        | 5,412,881    | Actual             |
| 2013        | 5,834,758    | Actual             |
| 2014        | 5,972,679    | Actual             |
| 2015        | 6,138,313    | Actual             |
| 2016        | 6,359,292    | Actual             |
| 2017        | 6,632,742    | Actual             |
| 2018        | 6,891,419    | Actual             |
| 2019        | 7,132,619    | Per Recap          |
| 2020        | 7,325,200    | <b>HS Estimate</b> |
| % Change FY | 19 vs. FY20  | 2.7%               |



**Veterans' Benefits** - Under Chapter 115, Section 6 municipalities receive a seventy-five percent (75%) State reimbursement on the total expenditures made on veterans' financial, medical and burial benefits. The state anticipates a -.07% decrease in reimbursement for FY 2019 based on prior fiscal year actual reimbursement submissions.

|             | iterans Benefits |           |
|-------------|------------------|-----------|
| Fiscal Year | Revenue          |           |
| 2011        | 109,431          | Actual    |
| 2012        | 153,533          | Actual    |
| 2013        | 202,949          | Actual    |
| 2014        | 332,364          | Actual    |
| 2015        | 451,957          | Actual    |
| 2016        | 342,687          | Actual    |
| 2017        | 370,085          |