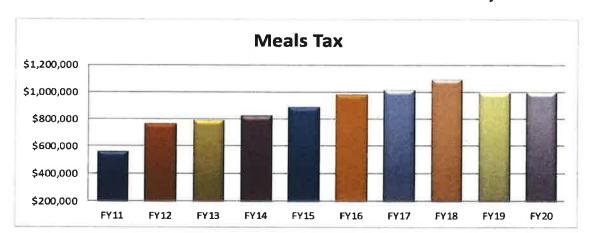

rends for the last 3 years.

|             | Meals Tax    |           |  |  |  |  |
|-------------|--------------|-----------|--|--|--|--|
| Fiscal Year | Revenue      |           |  |  |  |  |
| 2011        | 562,797      | Actual    |  |  |  |  |
| 2012        | 768,032      | Actual    |  |  |  |  |
| 2013        | 795,305      | Actual    |  |  |  |  |
| 2014        | 821,634      | Actual    |  |  |  |  |
| 2015        | 887,789      | Actual    |  |  |  |  |
| 2016        | 980,941      | Actual    |  |  |  |  |
| 2017        | 1,019,605    | Actual    |  |  |  |  |
| 2018        | 1,089,955    | Actual    |  |  |  |  |
| 2019        | 1,000,000    | Per Recap |  |  |  |  |
| 2020        | 1,000,000    | Estimated |  |  |  |  |
| % Change F  | Y19 vs. FY20 | 0.0%      |  |  |  |  |



ATG - Medical Marijuana Dispensary Revenue – The City of Salem has entered into a Community Benefits Agreement with Alternative Therapies Group (ATG) of Massachusetts which is a Registered Marijuana Dispensary (RMD) to receive revenue from sale of medicinal marijuana. Funds received by communities per agreements with medical marijuana dispensaries belong to the community's General Fund under G.L.c.44, §53. These funds cannot be separately appropriated as available funds.

The city receives an annual payment equal to 1.25% of the total gross annual sales of the RMD for the first two years after it opens. On year three and after, the city will receive 2% of all gross annual sales. ATG opened in June 2015 and the city anticipated approximately \$50,000.00 in year one of the agreement. In FY