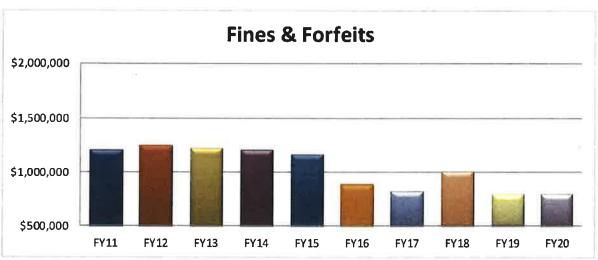

handicap violations, which go into a separate account). We don't believe

In FY 2020 we conservatively, anticipate a 0% increase based on revenue trends.

| - L         | ines & Forfelts |           |
|-------------|-----------------|-----------|
| Fiscal Year | Revenue         |           |
| 2011        | 1,208,272       | Actual    |
| 2012        | 1,255,894       | Actual    |
| 2013        | 1,230,761       | Actual    |
| 2014        | 1,208,544       | Actual    |
| 2015        | 1,167,427       | Actual    |
| 2016        | 882,008         | Actual    |
| 2017        | 823,329         | Actual    |
| 2018        | 1,004,571       | Actual    |
| 2019        | 800,000         | Per Recap |
| 2020        | 800,000         | Estimated |
| % Change F  | Y19 vs. FY20    | 0.0%      |



Interest Income - Under Chapter 44 Section 55B of the Mass. General Laws, all monies held in the name of the City which are not required to be kept liquid for purposes of distribution shall be invested in such manner as to require the payment of interest on the money at the highest possible rate reasonably available. The investment decision must take into account safety, liquidity and yield. The City Treasurer looks to maximize our earning potential by evaluating investing options. In FY2019 we conservatively, anticipate a 0.0% increase based on prior fiscal year revenue trends



#### **MISCELLANEOUS**

Medicaid Reimbursements (SPED) — In accordance with laws and regulations governing the Medicaid program, school systems are mandated by the Individuals with Disabilities Education Act (I