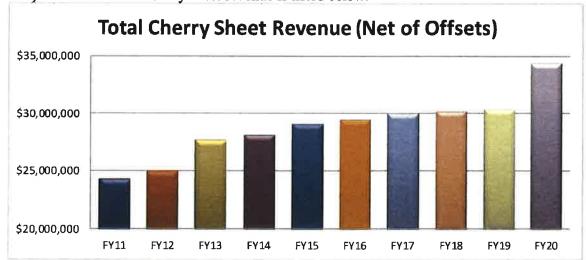

--------------|--------------------|--|--|
| Fiscal Year      | Revenue      |                    |  |  |
| 2011             | 24,225,556   | Actual             |  |  |
| 2012             | 24,941,622   | Actual             |  |  |
| 2013             | 27,701,712   | Actual             |  |  |
| 2014             | 28,104,329   | Actual             |  |  |
| 2015             | 29,017,492   | Actual             |  |  |
| 2016             | 29,442,164   | Actual             |  |  |
| 2017             | 29,993,695   | Actual             |  |  |
| 2018             | 30,157,339   | Actual             |  |  |
| 2019             | 30,406,997   | Per Recap          |  |  |
| 2020             | 34,444,683   | <b>HS Estimate</b> |  |  |
| % Change F       | Y19 vs. FY20 | 13.3%              |  |  |



#### IV. SCHOOL BUILDING AUTHORITY (SBA) REIMBURSEMENTS

**School Construction** - The School Assistance Act, as amended, provides for the reimbursement of school construction projects that involve any of the following: The replacement of unsound or unsafe buildings; the prevention or elimination of overcrowding; prevention of the loss of accreditation; energy conservation projects, and the replacement of, or remedying of, obsolete buildings. The law also provides formulas (involving equalized valuation, school population, construction costs, and interest payments) for reimbursement of costs that include fees, site development, construction, and original equipping of the school.

In July of 2004, the governor signed Chapter 208 and Chapter 210, of the Acts of 2004 into law, which makes s