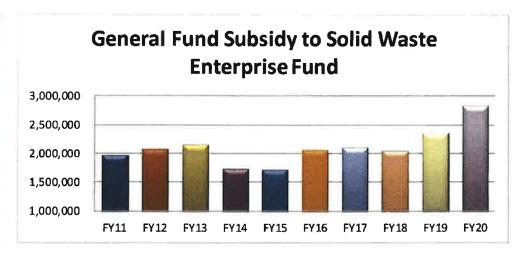

000      | Estimated |  |  |  |  |
| % Change F               | Y19 vs. FY20 | 0.0%      |  |  |  |  |



In FY 2020 we anticipate an increase in the General Fund Subsidy to the Trash Enterprise Fund based on the use of retained earnings.

| Fiscal Year | Revenue      |           |
|-------------|--------------|-----------|
| 2011        | 1,970,249    |           |
| 2012        | 2,089,981    |           |
| 2013        | 2,160,684    |           |
| 2014        | 1,734,930    |           |
| 2015        | 1,725,206    |           |
| 2016        | 2,071,893    |           |
| 2017        | 2,118,620    |           |
| 2018        | 2,054,990    |           |
| 2019        | 2,359,895    | Estimated |
| 2020        | 2,836,362    | Estimated |
| % Change F  | Y19 vs. FY20 | 20.2%     |



















#### CITY OF SALEM, MASSACHUSETTS FY 2020 OPERATING BUDGET

| TAL SEWER   | 578,021<br>335,999<br>1,093,741<br>13,000<br>4,612,202 | 635,239<br>589,275<br>1,439,795<br>13,000<br>4,774,927                                                            | 795,042<br>589,275<br>1,439,795<br>13,000                                                                                                                                    | 699,021<br>637,957<br>1,692,388                                                                                                                                                                                                                  | 657,074<br>640,816