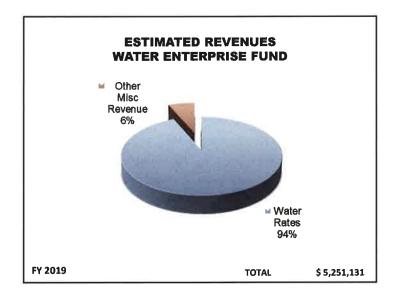

The enterprise fund budgets (water, sewer, and trash) will increase by \$944,396, or 5.5%, due to increases in assessments for these services and the need for infrastructure maintenance and upgrades. Because of the need to invest in our aging water/sewer infrastructure, we are recommending a small increase in water and sewer rates, amounting to a \$0.15 change in the residential water rate, a \$0.20 change in the commercial water rate, a \$0.20 change in the residential sewer rate, and a \$0.30 change in the commercial sewer rate.