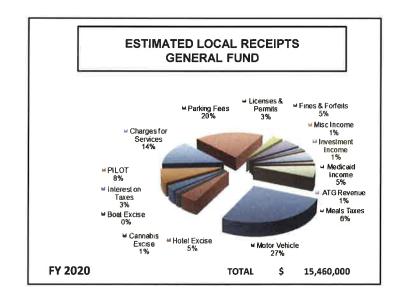

### City of Salem, Massachusetts

For its Comprehensive Annual
Financial Report
for the Fiscal Year Ended

June 30, 2018

Executive Director/CEO

Christopher P. Morrill

|                                                                                        | Section-Page |
|----------------------------------------------------------------------------------------|--------------|
| SECTION 1 - General Overview                                                           |              |
| Budget Message From the Mayor                                                          | 1-1          |
| Long and Short Term Strategic Plan Summary FY 2020                                     | 1-6          |
| SECTION 2 - City Overview                                                              |              |
| City Overview                                                                          | 2-1          |
| Map of Salem                                                                           | 2-21         |
| Organizational Chart                                                                   | 2-22         |
| Organizational Summary - Department Heads                                              | 2-23         |
| At-A-Glance Report for Salem                                                           | 2-25         |
| Demographics                                                                           | 2-28         |
| Salem's Top Employers                                                                  | 2-29         |
| Salem's Top Taxpayers                                                                  | 2-30         |
| SECTION 3-Budget Overview All Funds                                                    |              |
| Budget Calendar                                                                        | 3-1          |
| Fiscal Year 2020 Budget Overview & Timeline                                            | 3-2          |
| Property Tax "101" - A Taxpayers Guide FY 2020.                                        | 3-3          |
| What is Voted By City Council - Budget vs. RECAP-FY 2020                               | 3-7          |
| Tax Rate Recapitulation (RECAP) Sheet FY 2020.                                         | 3-8          |
| Tax Rate Recapitulation (RECAP) Summary by Fiscal Year                                 | 3-10         |
| Revenue Overview                                                                       | 3-11         |
| Revenue Summary                                                                        | 3-13         |
| General Fund Revenue Charts                                                            | 3-13A        |
| General Fund Revenue Detail & Graphs                                                   | 3-14         |
| Department of Revenue - State Local Aid Revenue & Assessments Estimates (Cherry Sheet) | 3-39         |
| FY 2020 Operating Budget Summary & Graphs                                              | 3-47         |
| Massachusetts School Building Authority Reimbursements                                 | 3-54         |
| Other Budgeted Items Voted by Council                                                  | 3-55         |
| Revolving Funds - Overview & Detail                                                    | 3-58         |