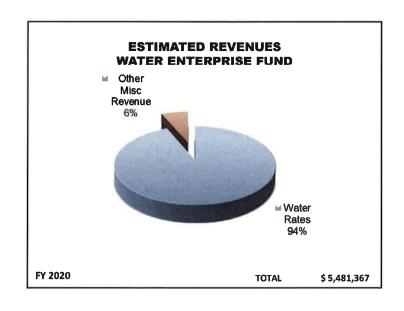

The enterprise fund budgets (water, sewer, and trash) will increase by \$944,396, or 5.5%, due to increases in assessments for these services and the need for infrastructure maintenance and upgrades. Because of the need to invest in our aging water/sewer infrastructure, we are recommending a small increase in water and sewer rates, amounting to a \$0.15 change in the residential water rate, a \$0.20 change in the commercial water rate, a \$0.20 change in the residential sewer rate, and a \$0.30 change in the commercial sewer rate.