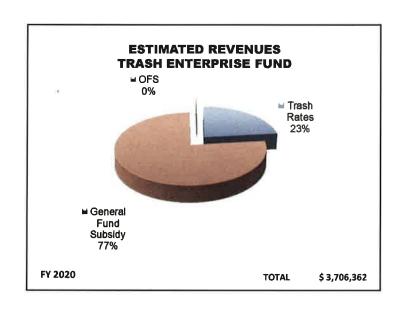

Estimated |  |  |  |  |
| % Change F               | Y19 vs. FY20 | 0.0%      |  |  |  |  |



In FY 2020 we anticipate an increase in the General Fund Subsidy to the Trash Enterprise Fund based on the use of retained earnings.

| Fiscal Year | Revenue      |           |
|-------------|--------------|-----------|
| 2011        | 1,970,249    |           |
| 2012        | 2,089,981    |           |
| 2013        | 2,160,684    |           |
| 2014        | 1,734,930    |           |
| 2015        | 1,725,206    |           |
| 2016        | 2,071,893    |           |
| 2017        | 2,118,620    |           |
| 2018        | 2,054,990    |           |
| 2019        | 2,359,895    | Estimated |
| 2020        | 2,836,362    | Estimated |
| % Change F  | Y19 vs. FY20 | 20.2%     |



















#### CITY OF SALEM, MASSACHUSETTS FY 2020 OPERATING BUDGET

| TAL SEWER   | 578,021<br>335,999<br>1,093,741<br>13,000<br>4,612,202 | 635,239<br>589,275<br>1,439,795<br>13,000<br>4,774,927                                                            | 795,042<br>589,275<br>1,439,795<br>13,000                                                                                                                                    | 699,021<br>637,957<br>1,692,388                                                                                                                                                                                                                  | 657,074<br>640,816