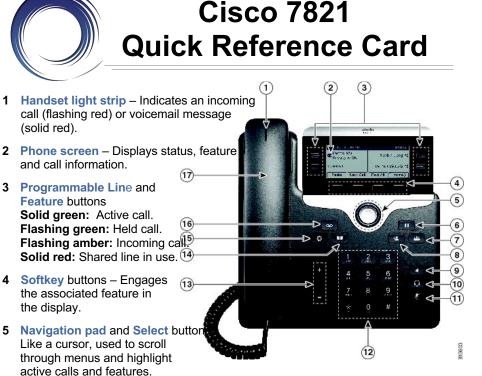

While on-hook, pressing the up option displays your Recent call list and pressing the down option displays your programmed Speed Dials.

- 6 Hold Places a call on hold and retrieves a held call.
- 7 Conference Initiates a conference call.
- 8 Transfer Initiates a call transfer.
- 9 Speakerphone Activates (solid green) and deactivates the speakerphone.
- 10 Headset Activates (solid green) and deactivates the user-provided headset.
- 11 Mute Deactivates (solid red) and reactivates the microphone.
- **12** Keypad Allows you to dial phone numbers, enter letter and select menu items that are numerically numbered.
- **13 Volume** Adjusts the phone's ringer volume while on-hook and the handset, speakerphone and headset volumes while off-hook.
- 14 Contacts Personal and Corporate Directory look-up access.
- 15 Applications Recents (view by All calls <u>or</u> Missed), Preferences (program Ringtone, Contrast, Headset sidetone, and Backlight), Accessories (configure analog headset), and Extension Mobility (only if configured).
- 16 Messages Auto-dial access to voicemail.
- 17 Handset Phone Handset.