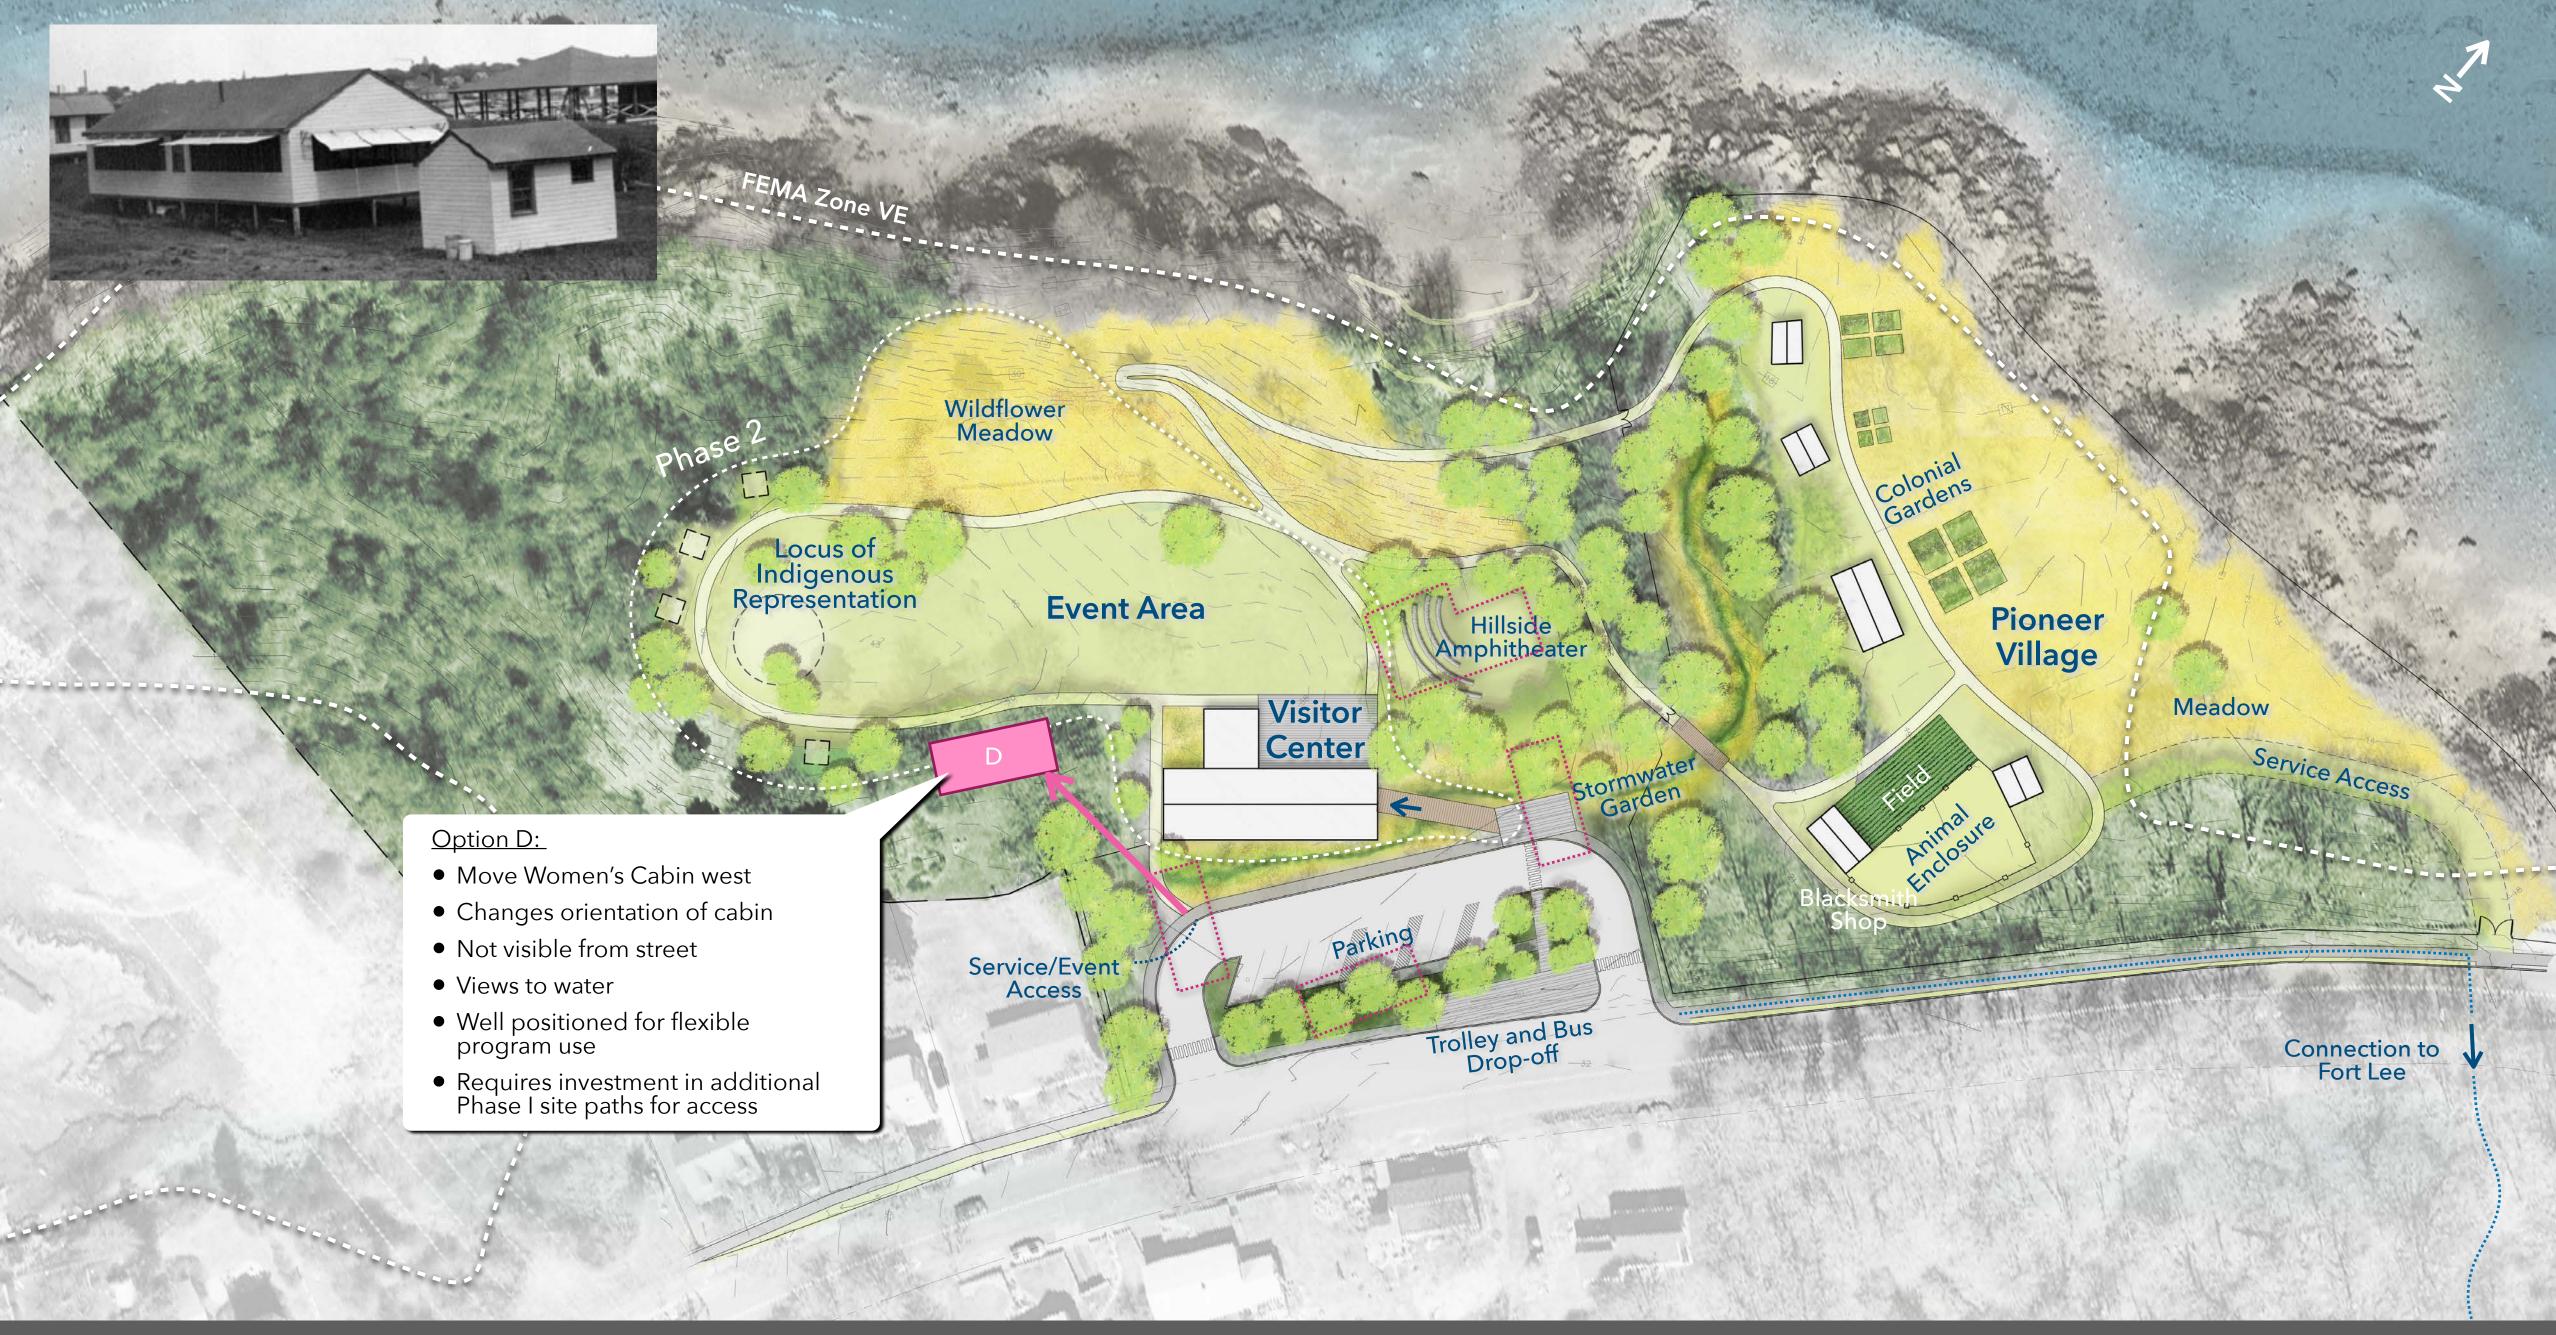

2.1 - Camp Naumkeag Building Preservation: Option A for Relocation of One Cabin

2.5 - Camp Naumkeag Building Preservation: Option A for Relocation of One Cabin