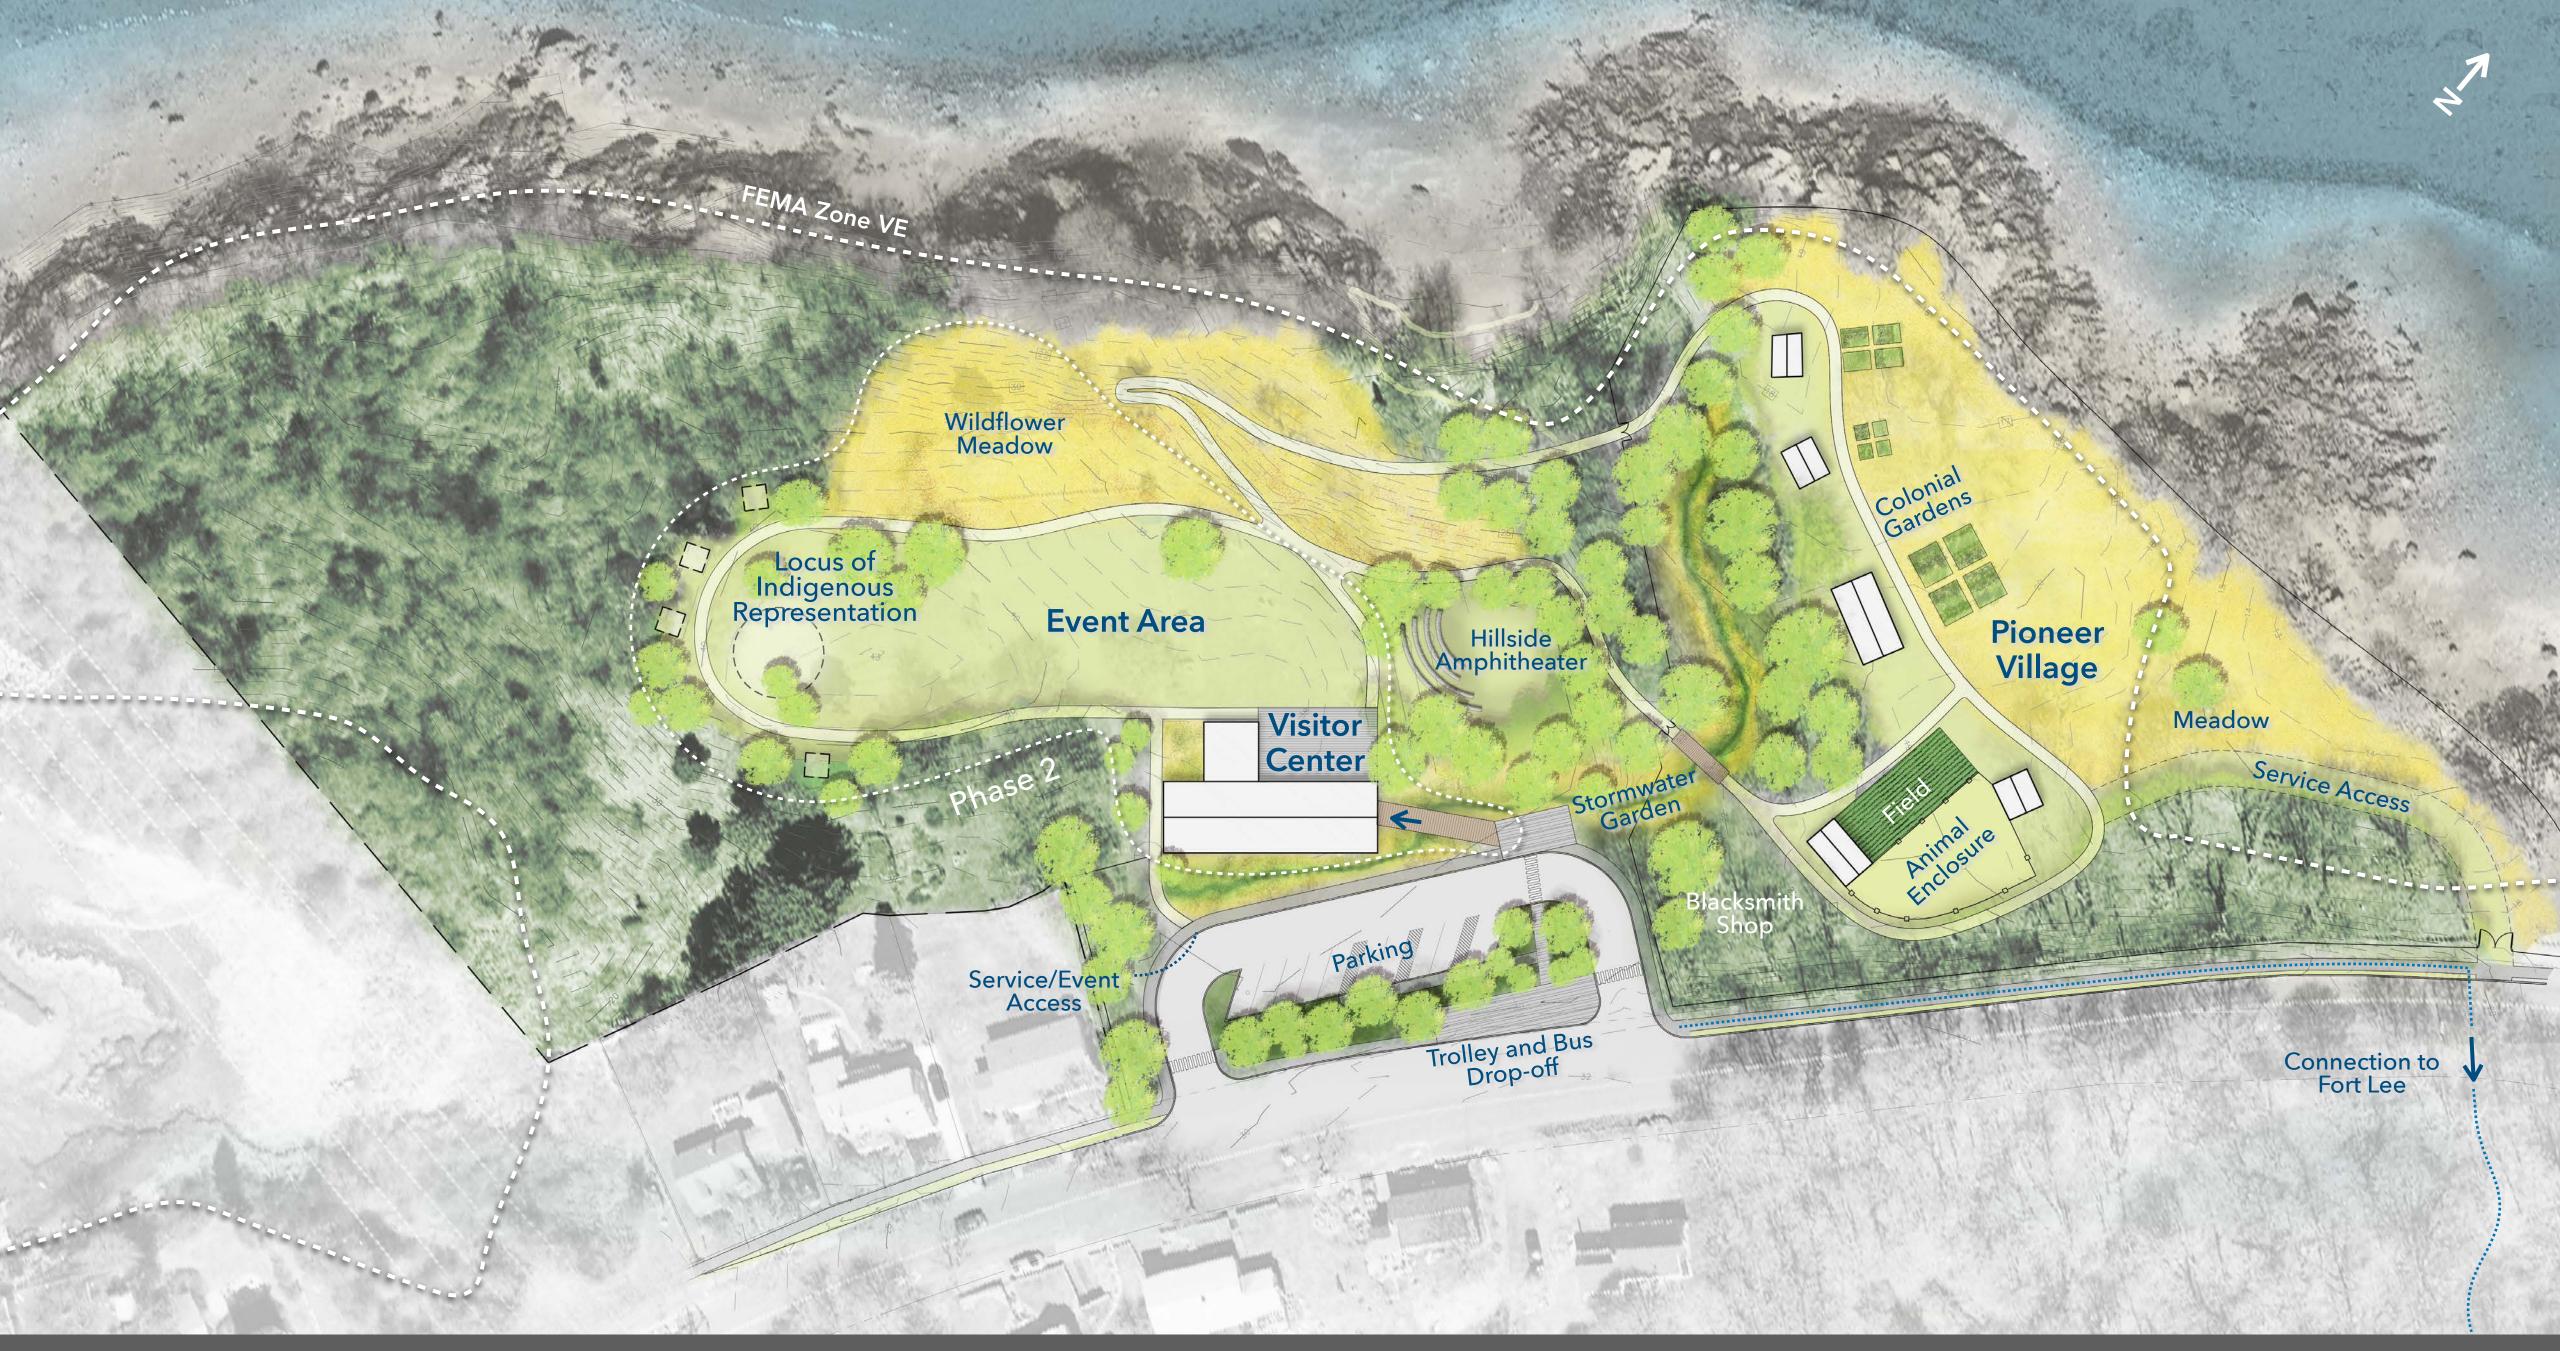

2.1 - Camp Naumkeag Building Preservation: Option A for Relocation of One Cabin

2.5 - Camp Naumkeag Building Preservation: Option A for Relocation of One Cabin