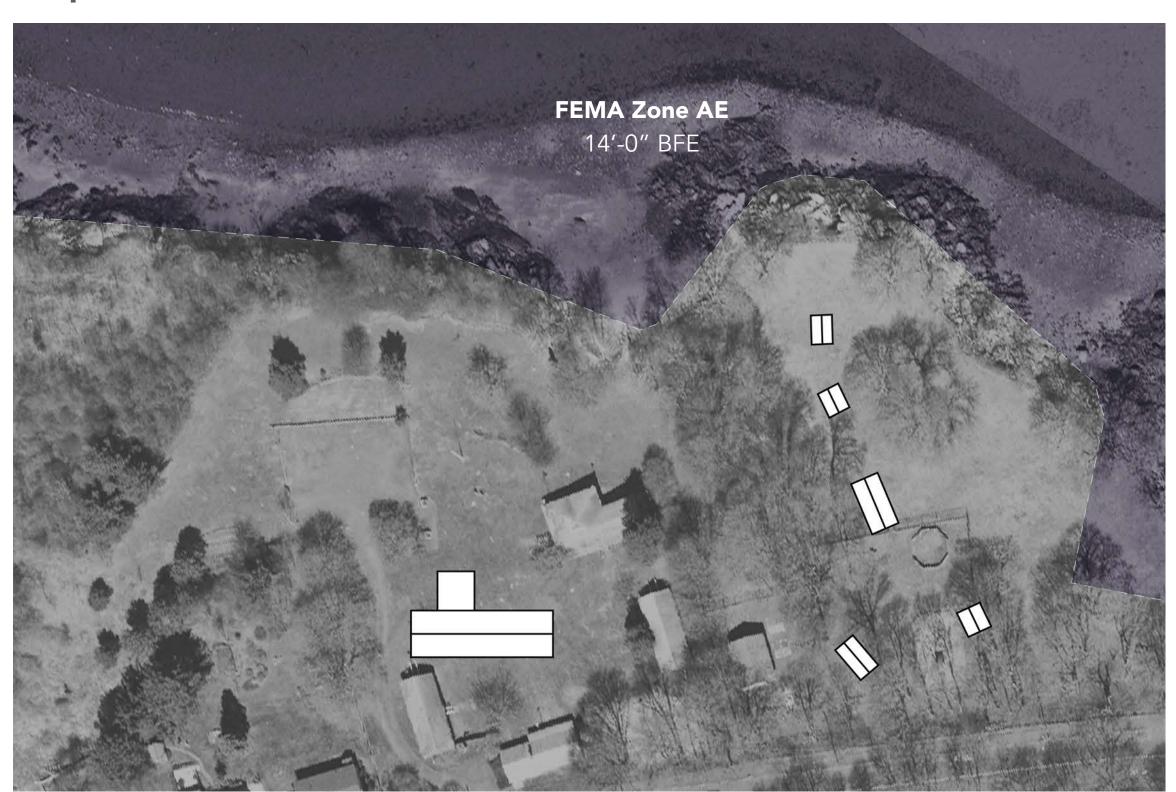

## **Proposed Site**

<sup>\*</sup> Data from Massachusetts Office of Coastal Zone Management's Massachusetts Sea Level Rise and Coastal Flooding Viewer

# **Proposed Site**

<sup>\*</sup> Data from Massachusetts Office of Coastal Zone Management's Massachusetts Sea Level Rise and Coastal Flooding Viewer