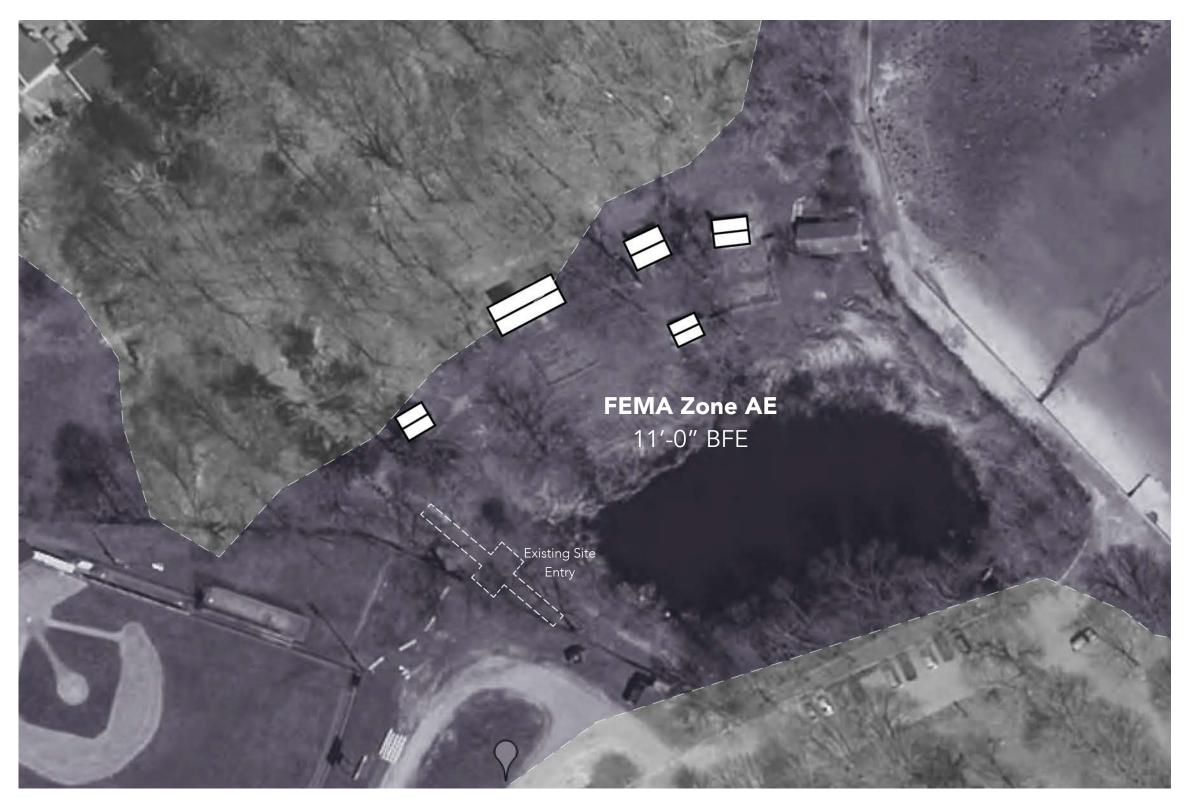

2.1 - Camp Naumkeag Building Preservation: Option A for Relocation of One Cabin









2.5 - Camp Naumkeag Building Preservation: Option A for Relocation of One Cabin

## Forest River Park (Existing)



## **Proposed Site**



<sup>\*</sup> Data from Massachusetts Office of Coastal Zone Management's Massachusetts Sea Level Rise and Coastal Flooding Viewer

# Forest River Park (Existing)



## **Proposed Site**



<sup>\*</sup> Data from Massachusetts Office of Coastal Zone Management's Massachusetts Sea Level Rise and Coastal Flooding Viewer

# Forest River Park (Existing)



# **Proposed Site**



<sup>\*</sup> Data from Massachusetts Office of Coastal Zone Management's Massachusetts Sea Level Rise and Coastal Flooding Viewer