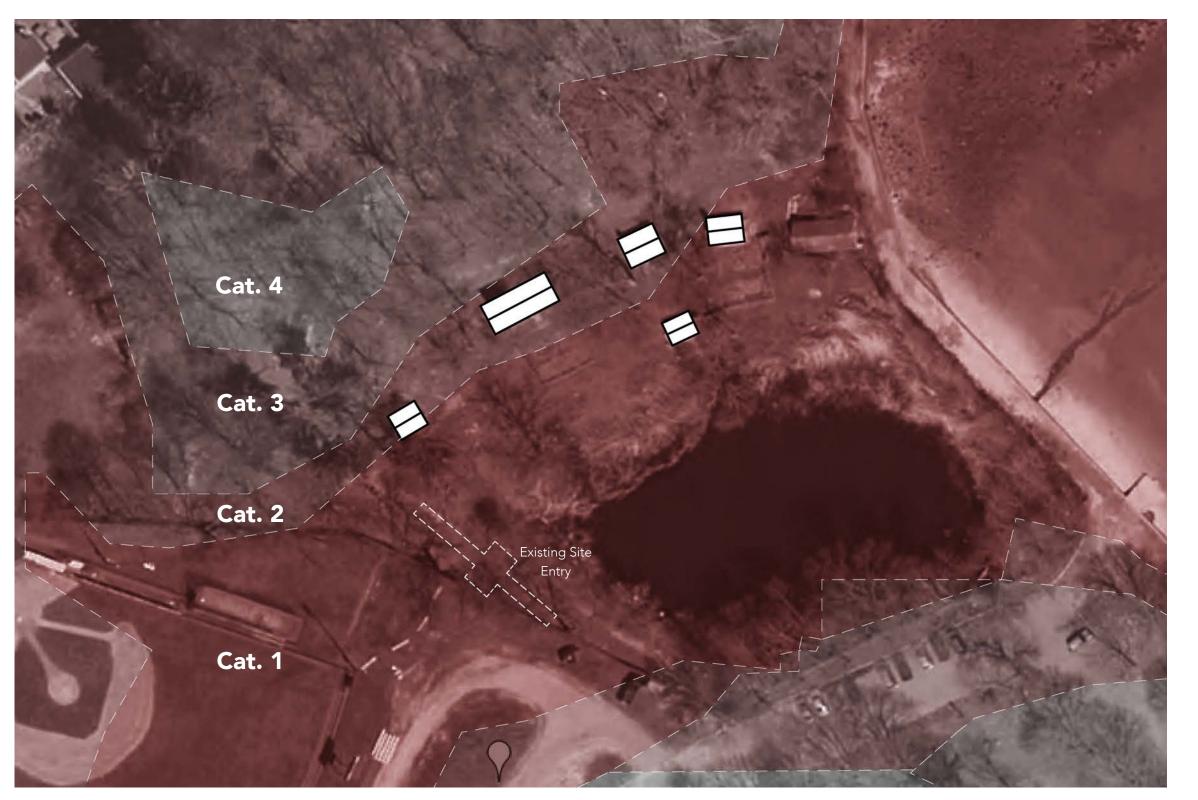

2.1 - Camp Naumkeag Building Preservation: Option A for Relocation of One Cabin









2.5 - Camp Naumkeag Building Preservation: Option A for Relocation of One Cabin

## Forest River Park (Existing)



## **Proposed Site**



<sup>\*</sup> Data from Massachusetts Office of Coastal Zone Management's Massachusetts Sea Level Rise and Coastal Flooding Viewer

# Forest River Park (Existing)



## **Proposed Site**



<sup>\*</sup> Data from Massachusetts Office of Coastal Zone Management's Massachusetts Sea Level Rise and Coastal Flooding Viewer

# Forest River Park (Existing)



# **Proposed Site**



<sup>\*</sup> Data from Massachusetts Office of Coastal Zone Management's Massachusetts Sea Level Rise and Coastal Flooding Viewer