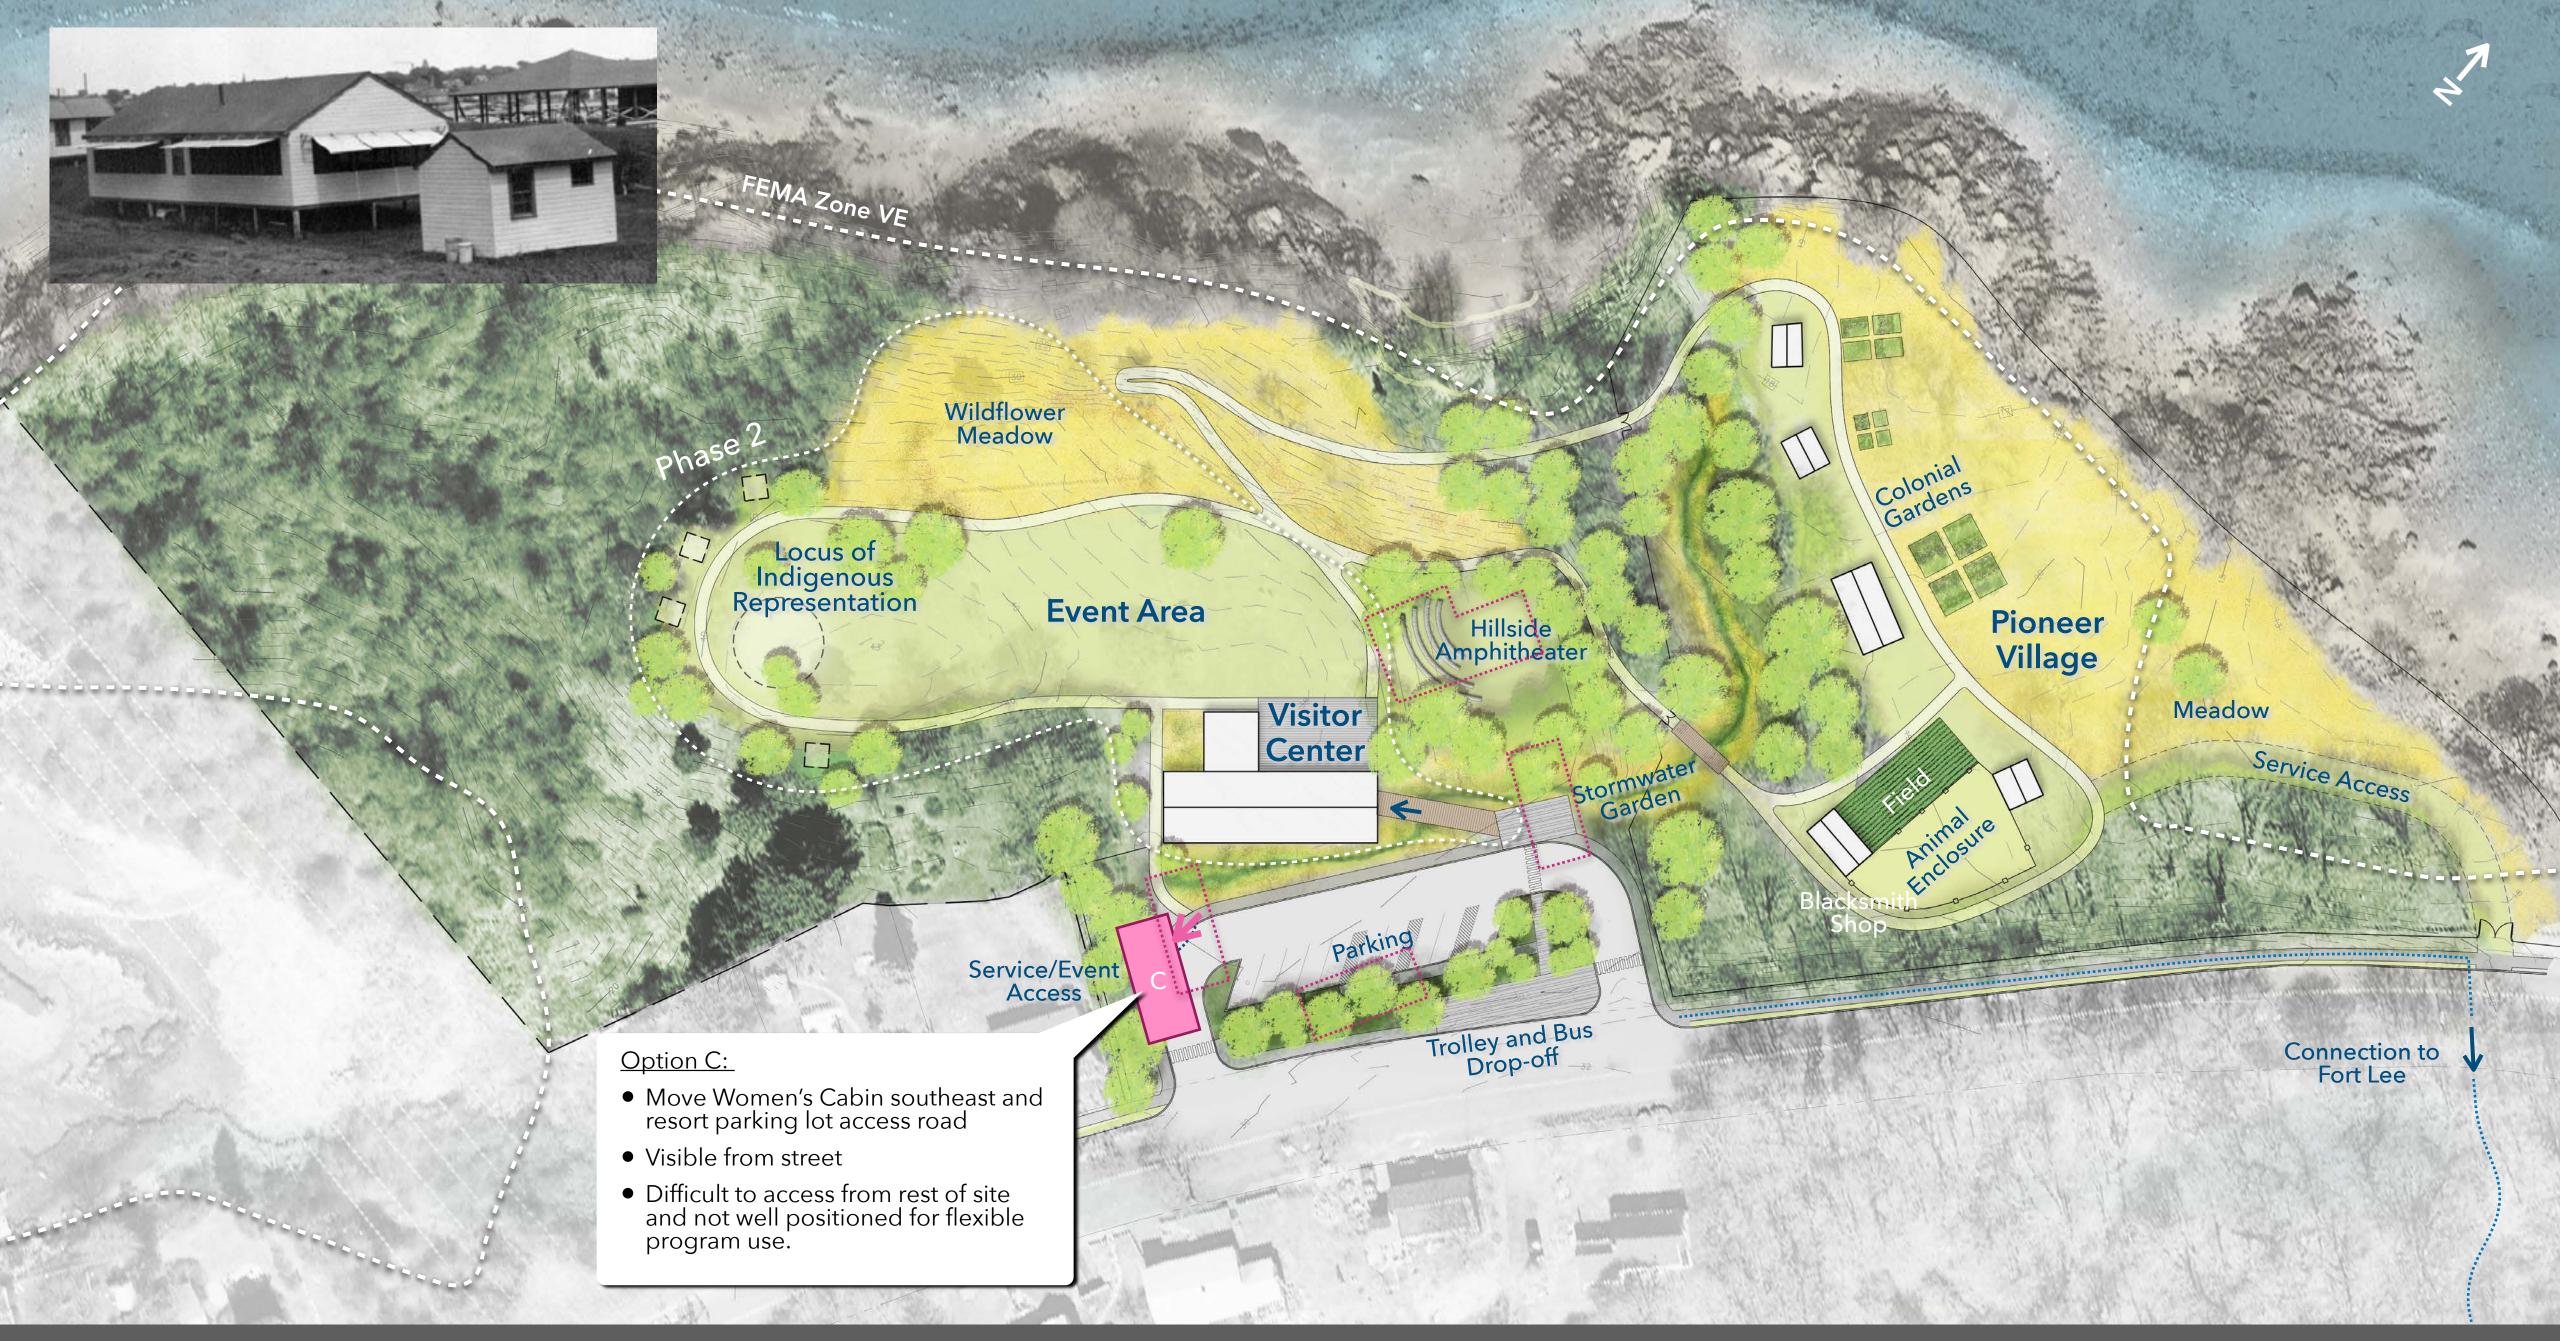

2.1 - Camp Naumkeag Building Preservation: Option A for Relocation of One Cabin

2.5 - Camp Naumkeag Building Preservation: Option A for Relocation of One Cabin