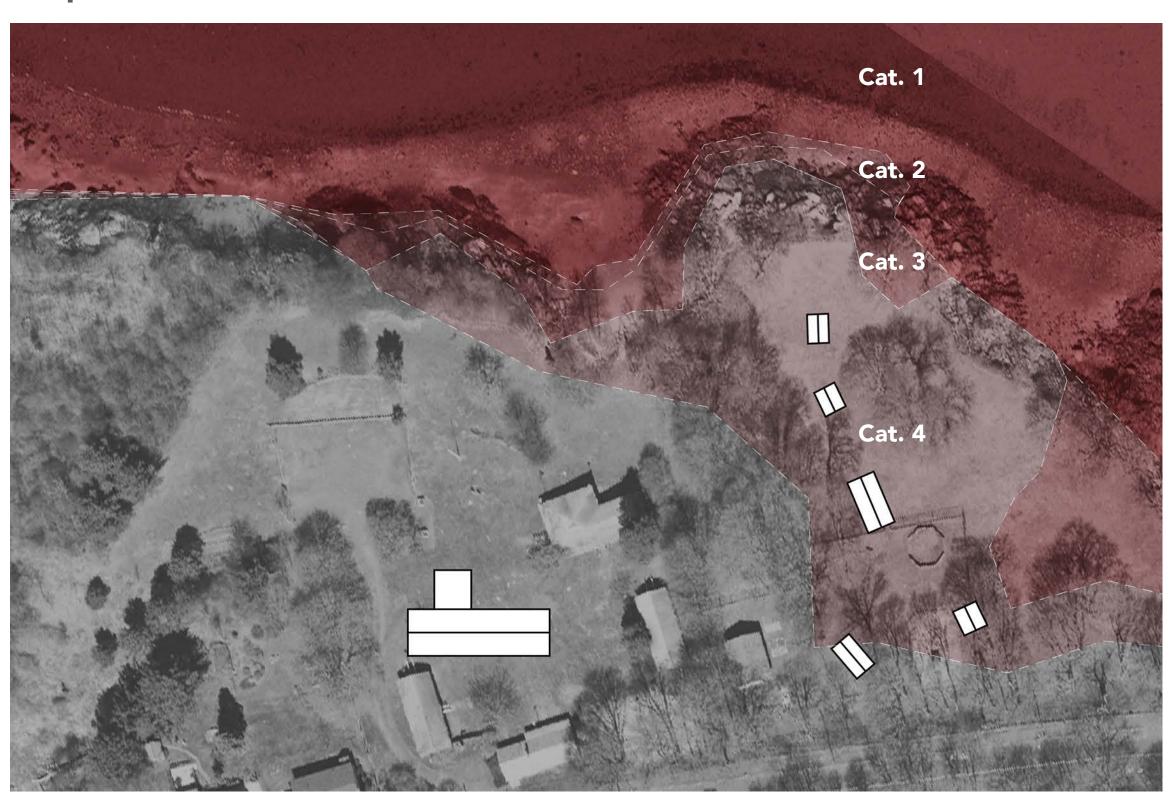

## **Proposed Site**

<sup>\*</sup> Data from Massachusetts Office of Coastal Zone Management's Massachusetts Sea Level Rise and Coastal Flooding Viewer

# **Proposed Site**

<sup>\*</sup> Data from Massachusetts Office of Coastal Zone Management's Massachusetts Sea Level Rise and Coastal Flooding Viewer