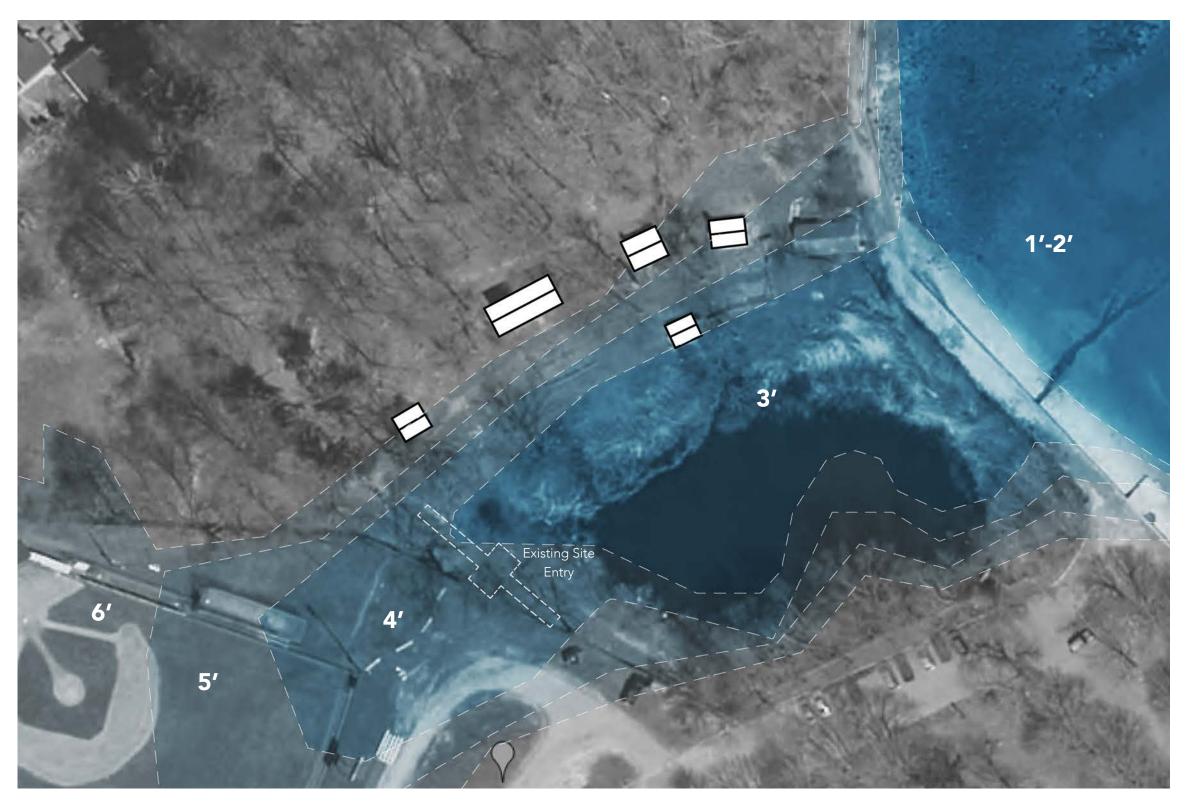

2.1 - Camp Naumkeag Building Preservation: Option A for Relocation of One Cabin









2.5 - Camp Naumkeag Building Preservation: Option A for Relocation of One Cabin

## Forest River Park (Existing)



## **Proposed Site**



<sup>\*</sup> Data from Massachusetts Office of Coastal Zone Management's Massachusetts Sea Level Rise and Coastal Flooding Viewer

# Forest River Park (Existing)



## **Proposed Site**



<sup>\*</sup> Data from Massachusetts Office of Coastal Zone Management's Massachusetts Sea Level Rise and Coastal Flooding Viewer

# Forest River Park (Existing)



# **Proposed Site**



<sup>\*</sup> Data from Massachusetts Office of Coastal Zone Management's Massachusetts Sea Level Rise and Coastal Flooding Viewer