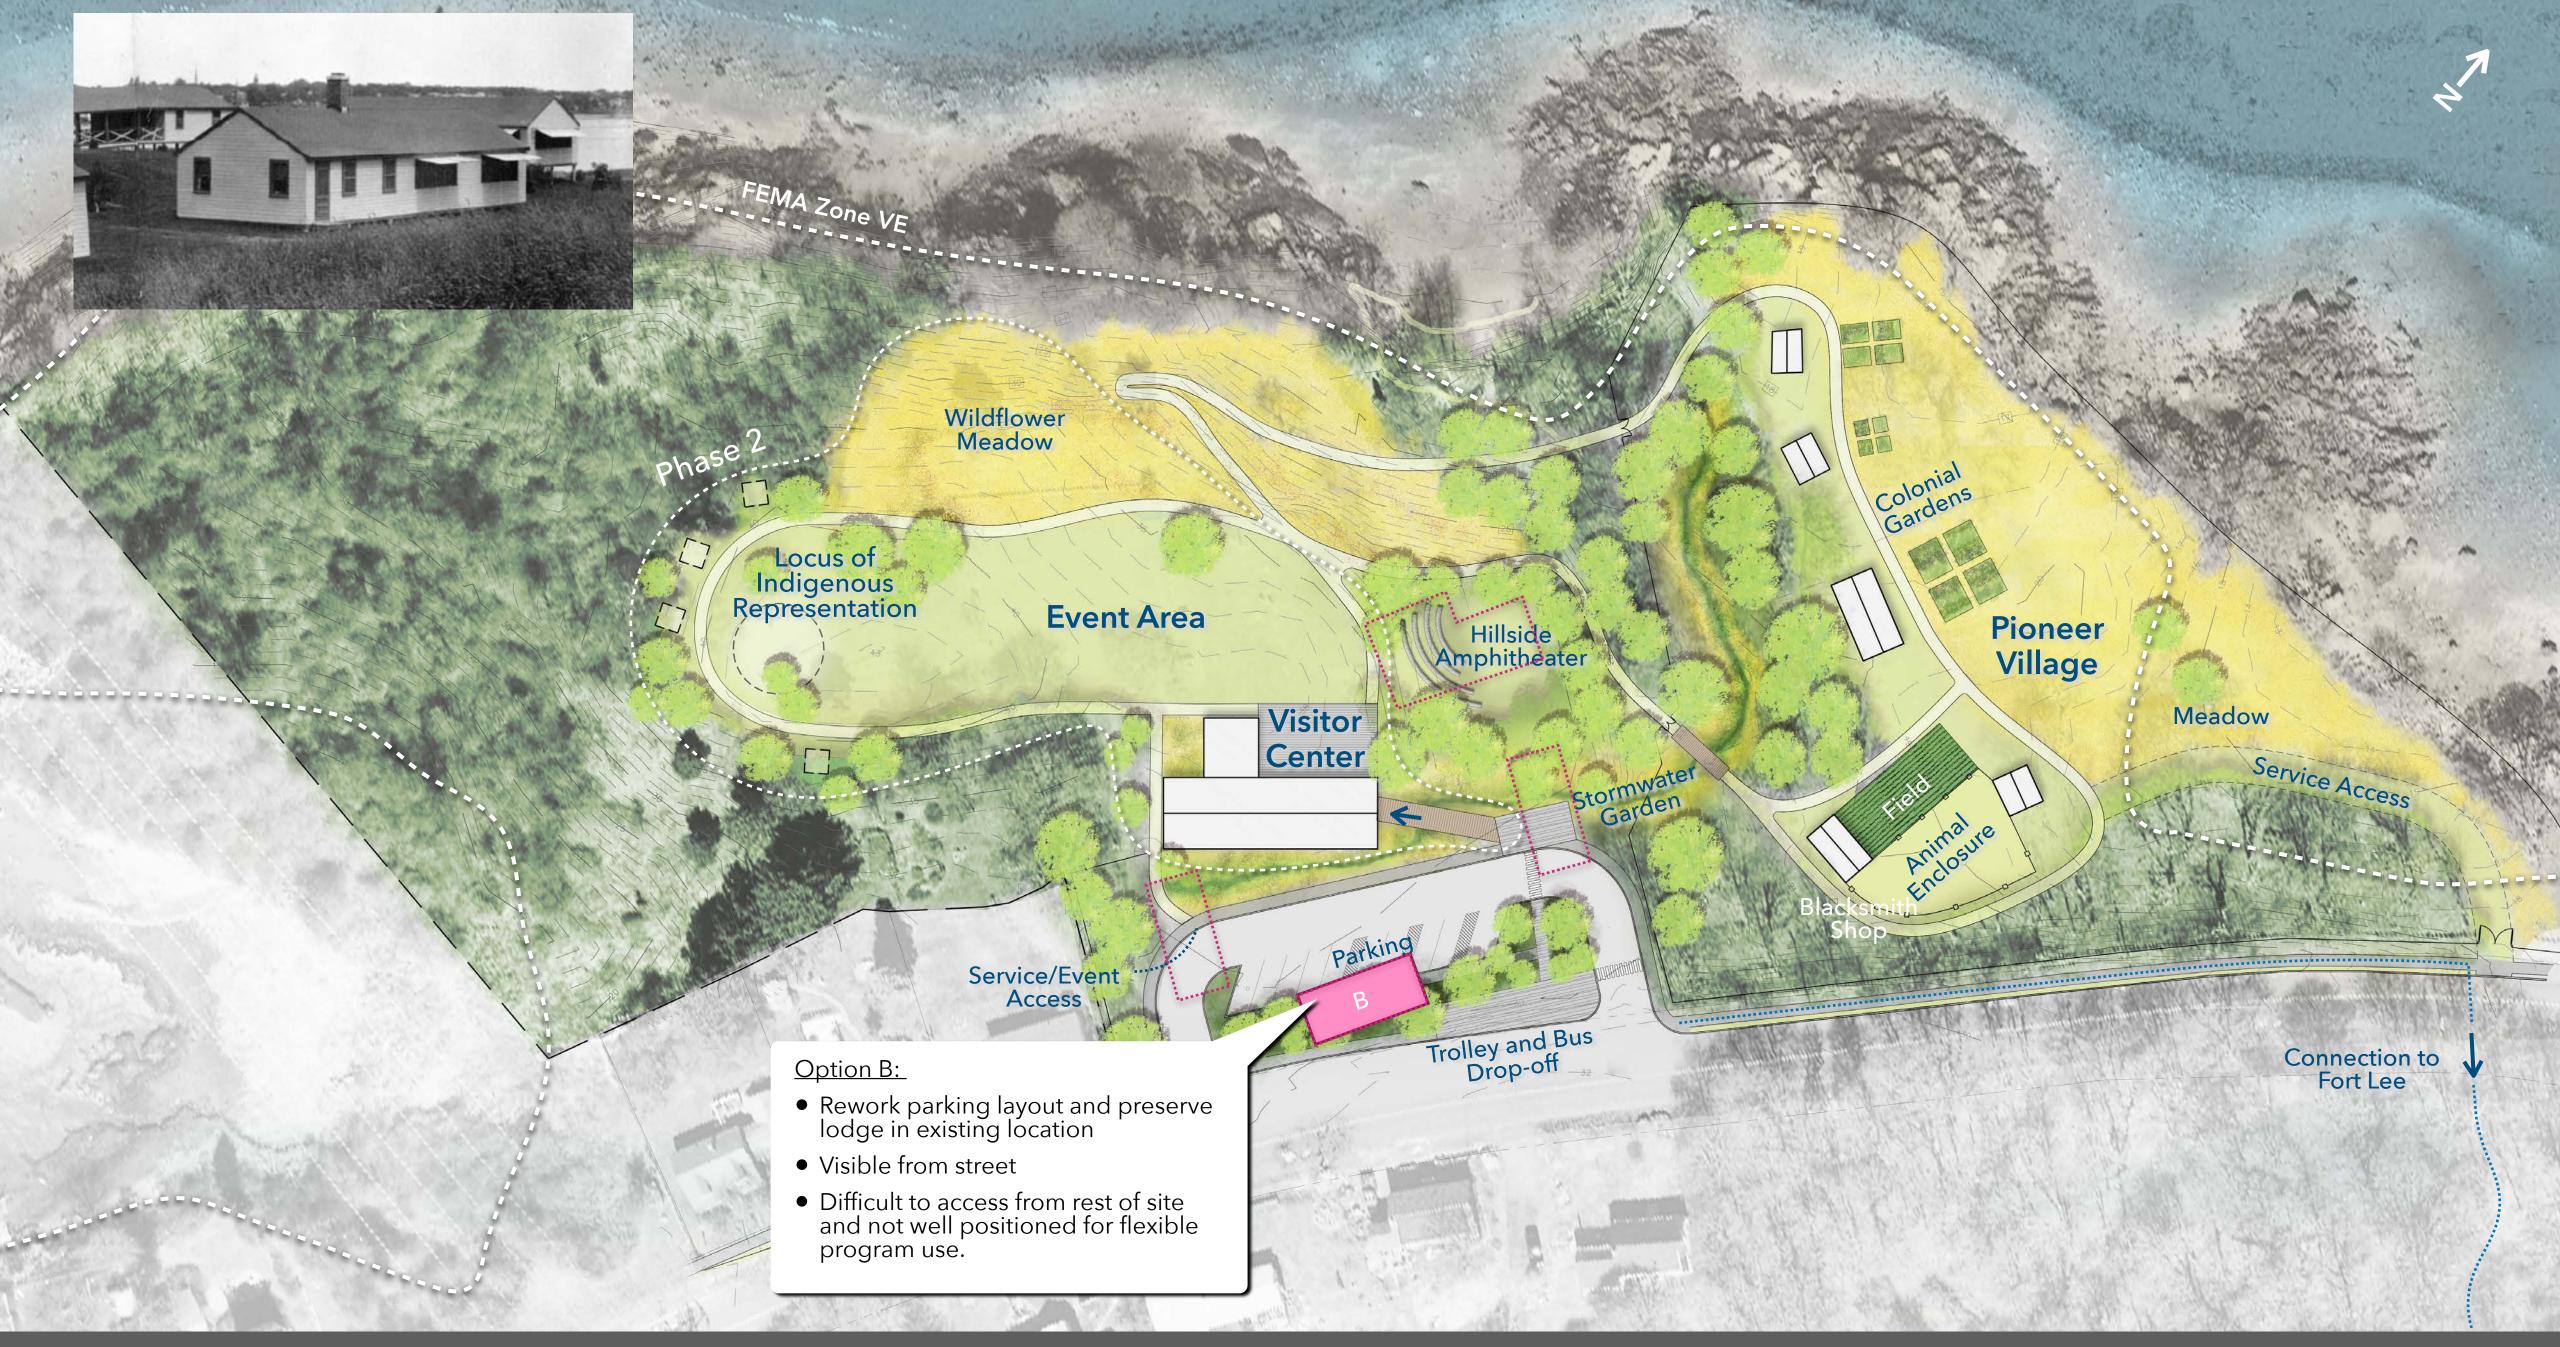

2.1 - Camp Naumkeag Building Preservation: Option A for Relocation of One Cabin

2.5 - Camp Naumkeag Building Preservation: Option A for Relocation of One Cabin