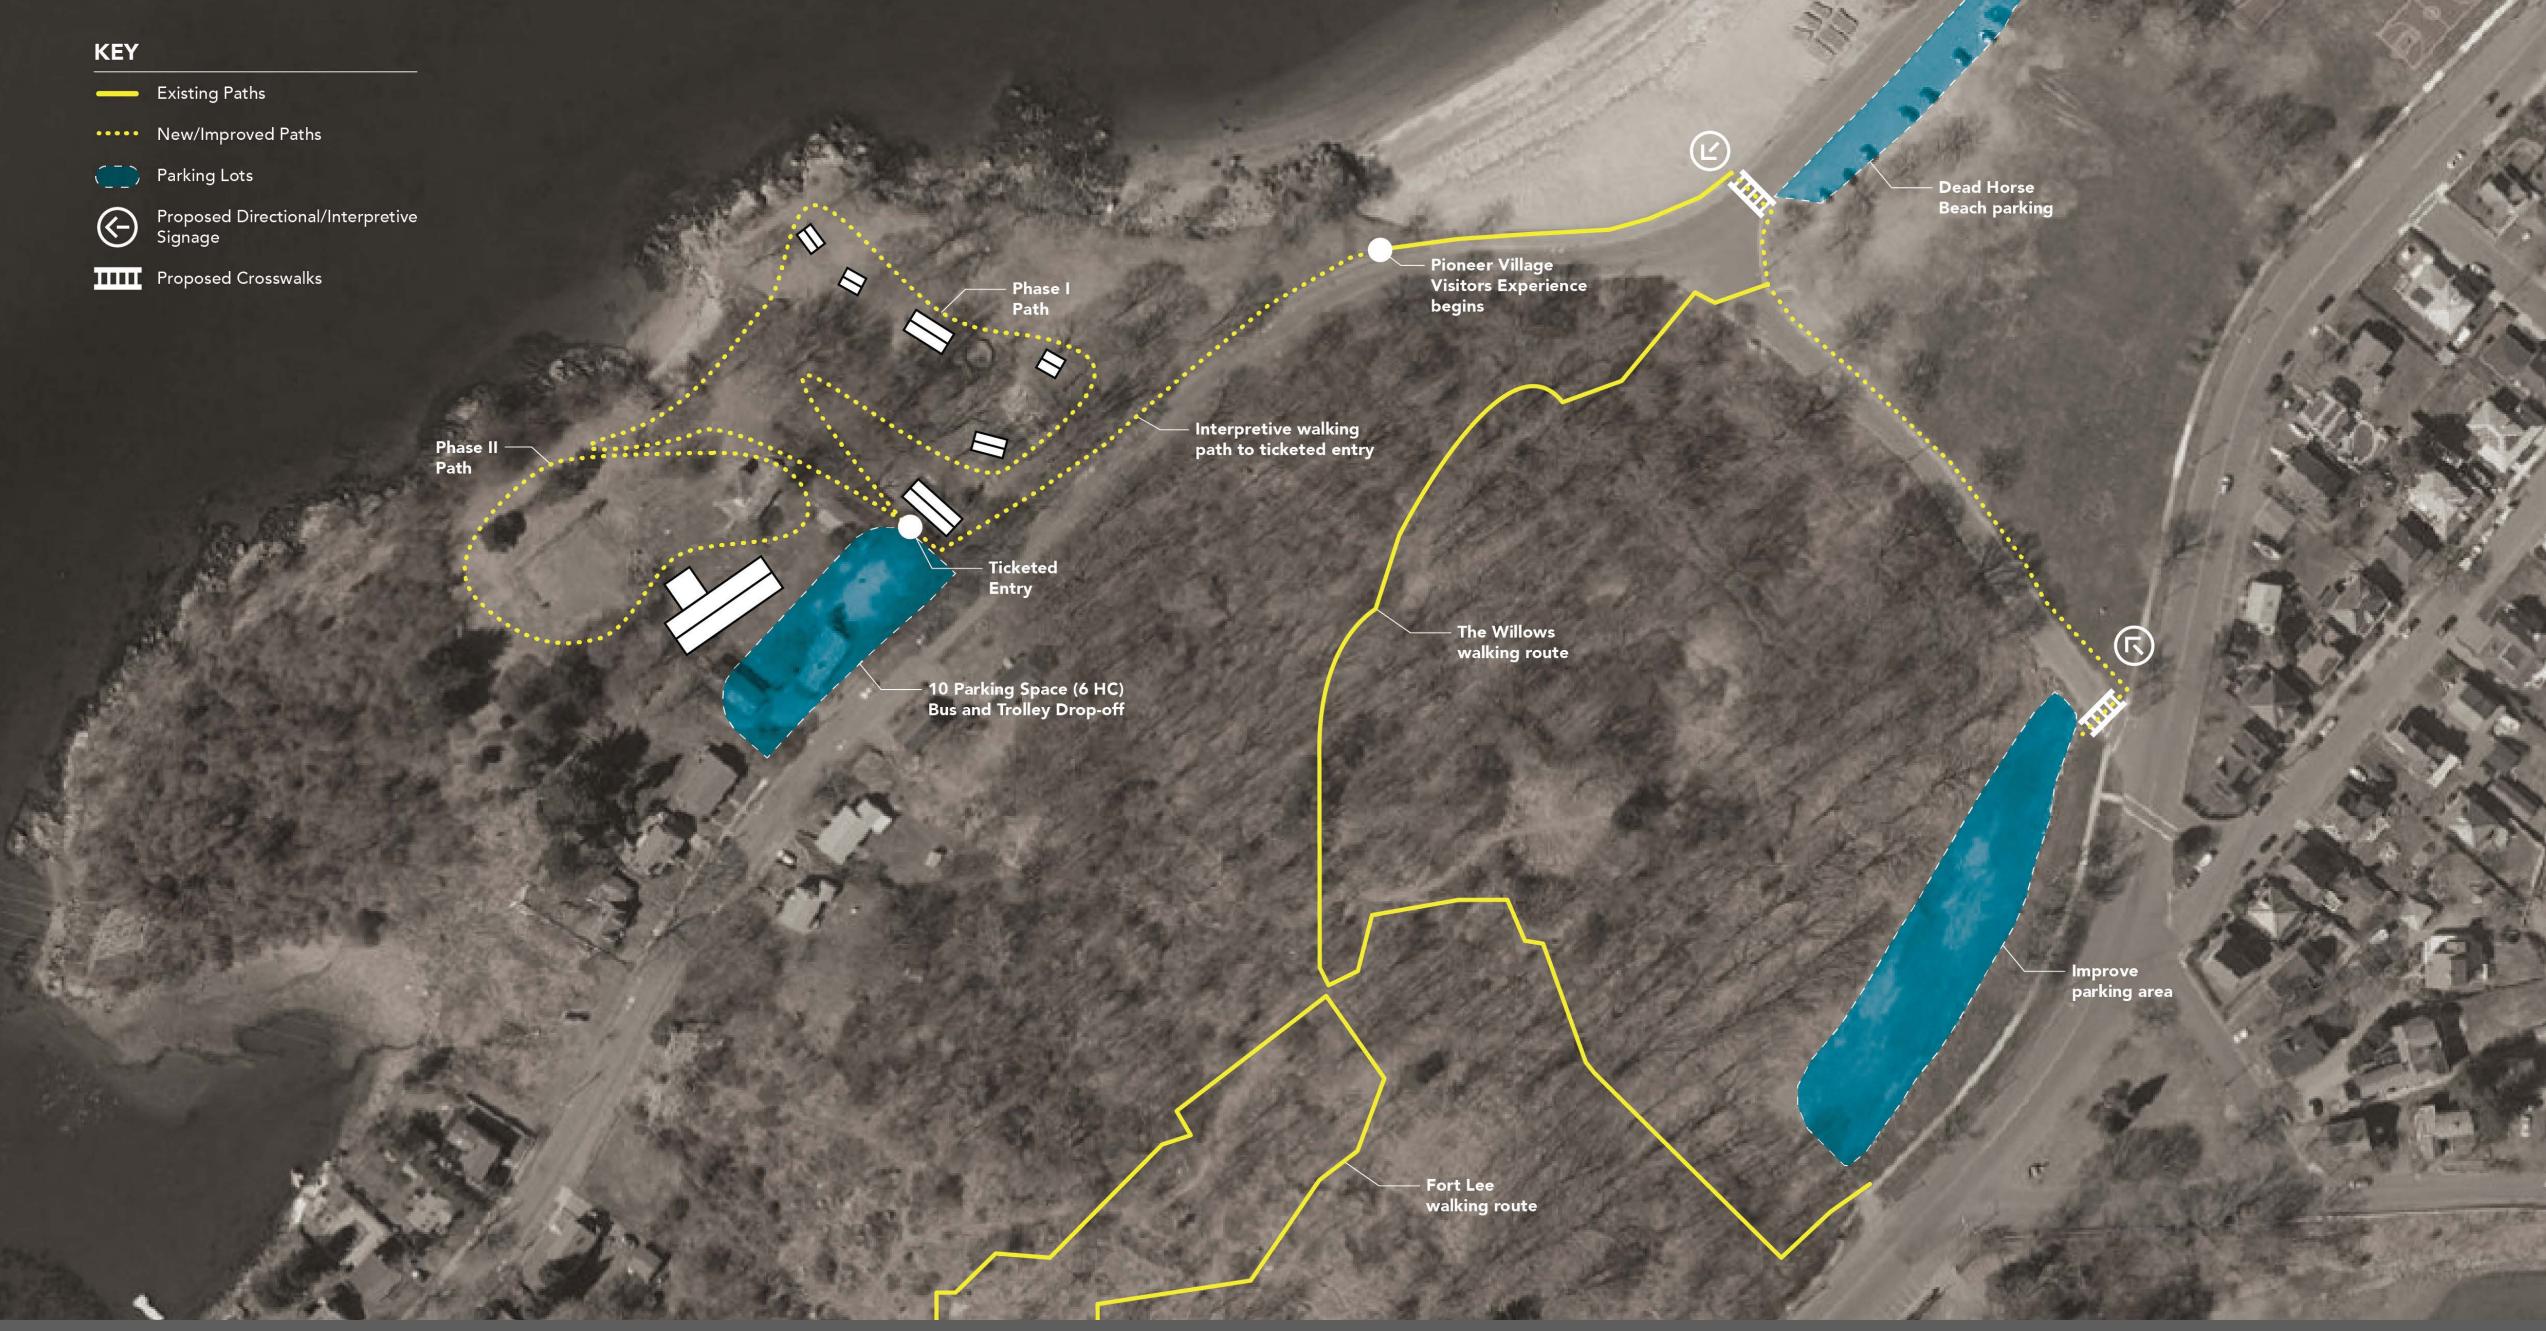

2.1 - Camp Naumkeag Building Preservation: Option A for Relocation of One Cabin









2.5 - Camp Naumkeag Building Preservation: Option A for Relocation of One Cabin

## Forest River Park (Existing)



## **Proposed Site**



<sup>\*</sup> Data from Massachusetts Office of Coastal Zone Management's Massachusetts Sea Level Rise and Coastal Flooding Viewer

# Forest River Park (Existing)



## **Proposed Site**



<sup>\*</sup> Data from Massachusetts Office of Coastal Zone Management's Massachusetts Sea Level Rise and Coastal Flooding Viewer

# Forest River Park (Existing)



# **Proposed Site**



<sup>\*</sup> Data from Massachusetts Office of Coastal Zone Management's Massachusetts Sea Level Rise and Coastal Flooding Viewer