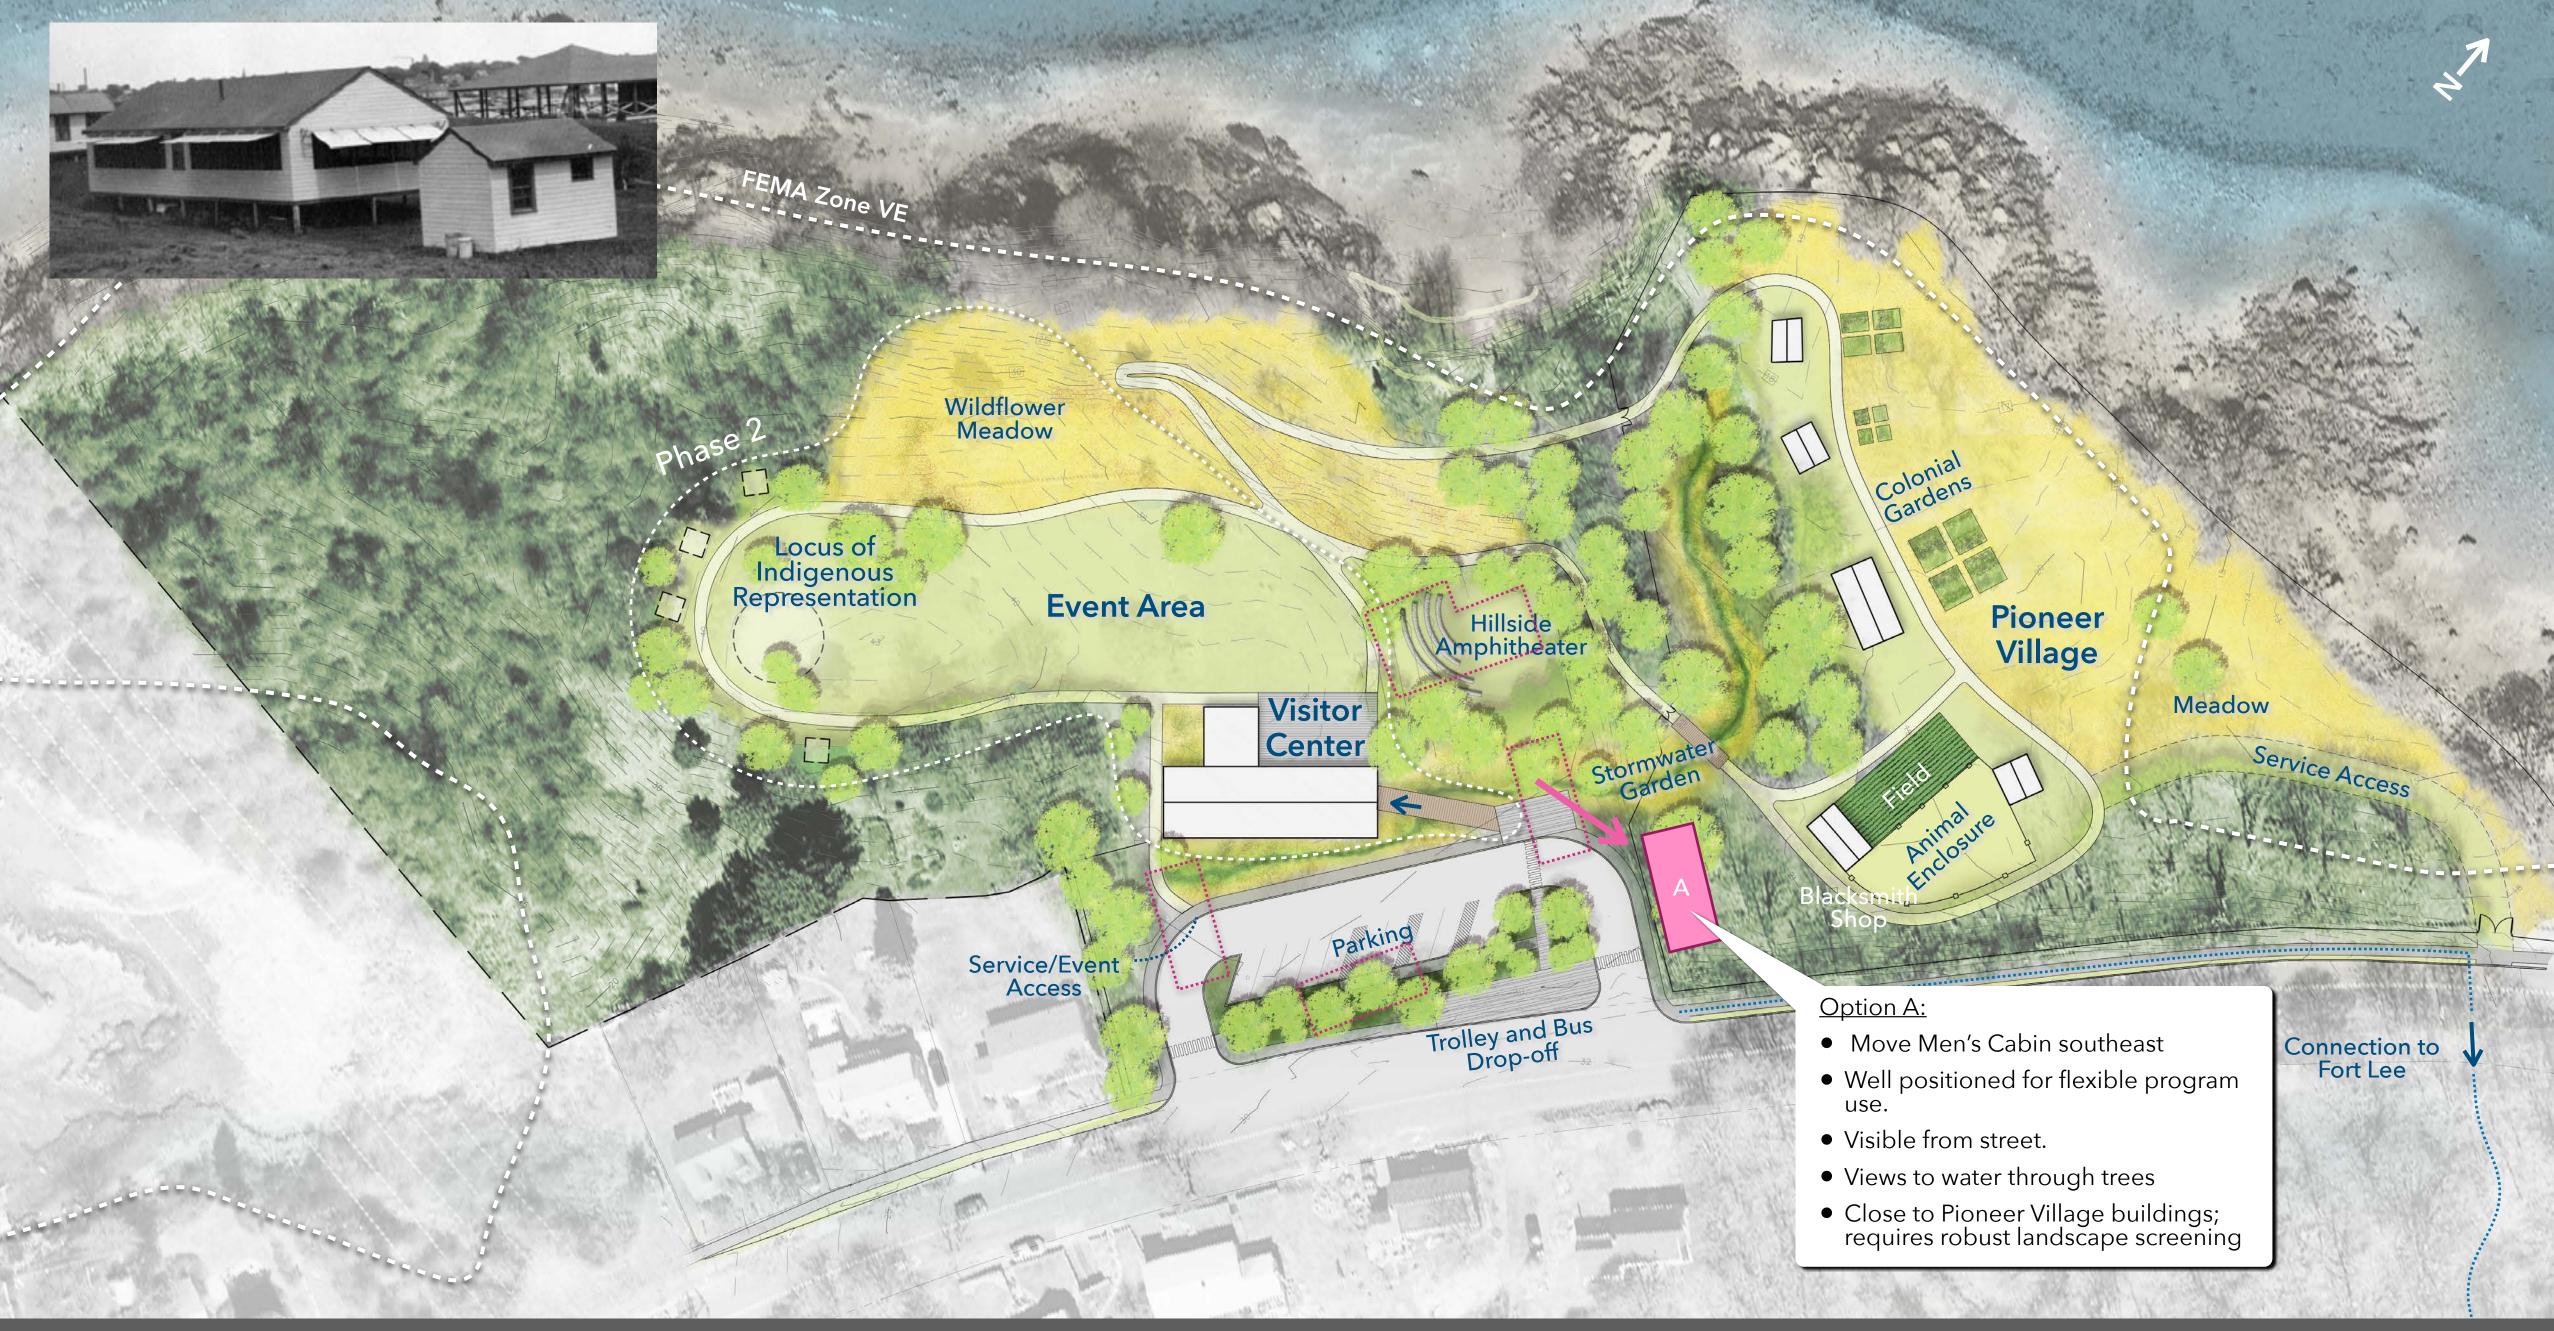

2.1 - Camp Naumkeag Building Preservation: Option A for Relocation of One Cabin

2.5 - Camp Naumkeag Building Preservation: Option A for Relocation of One Cabin