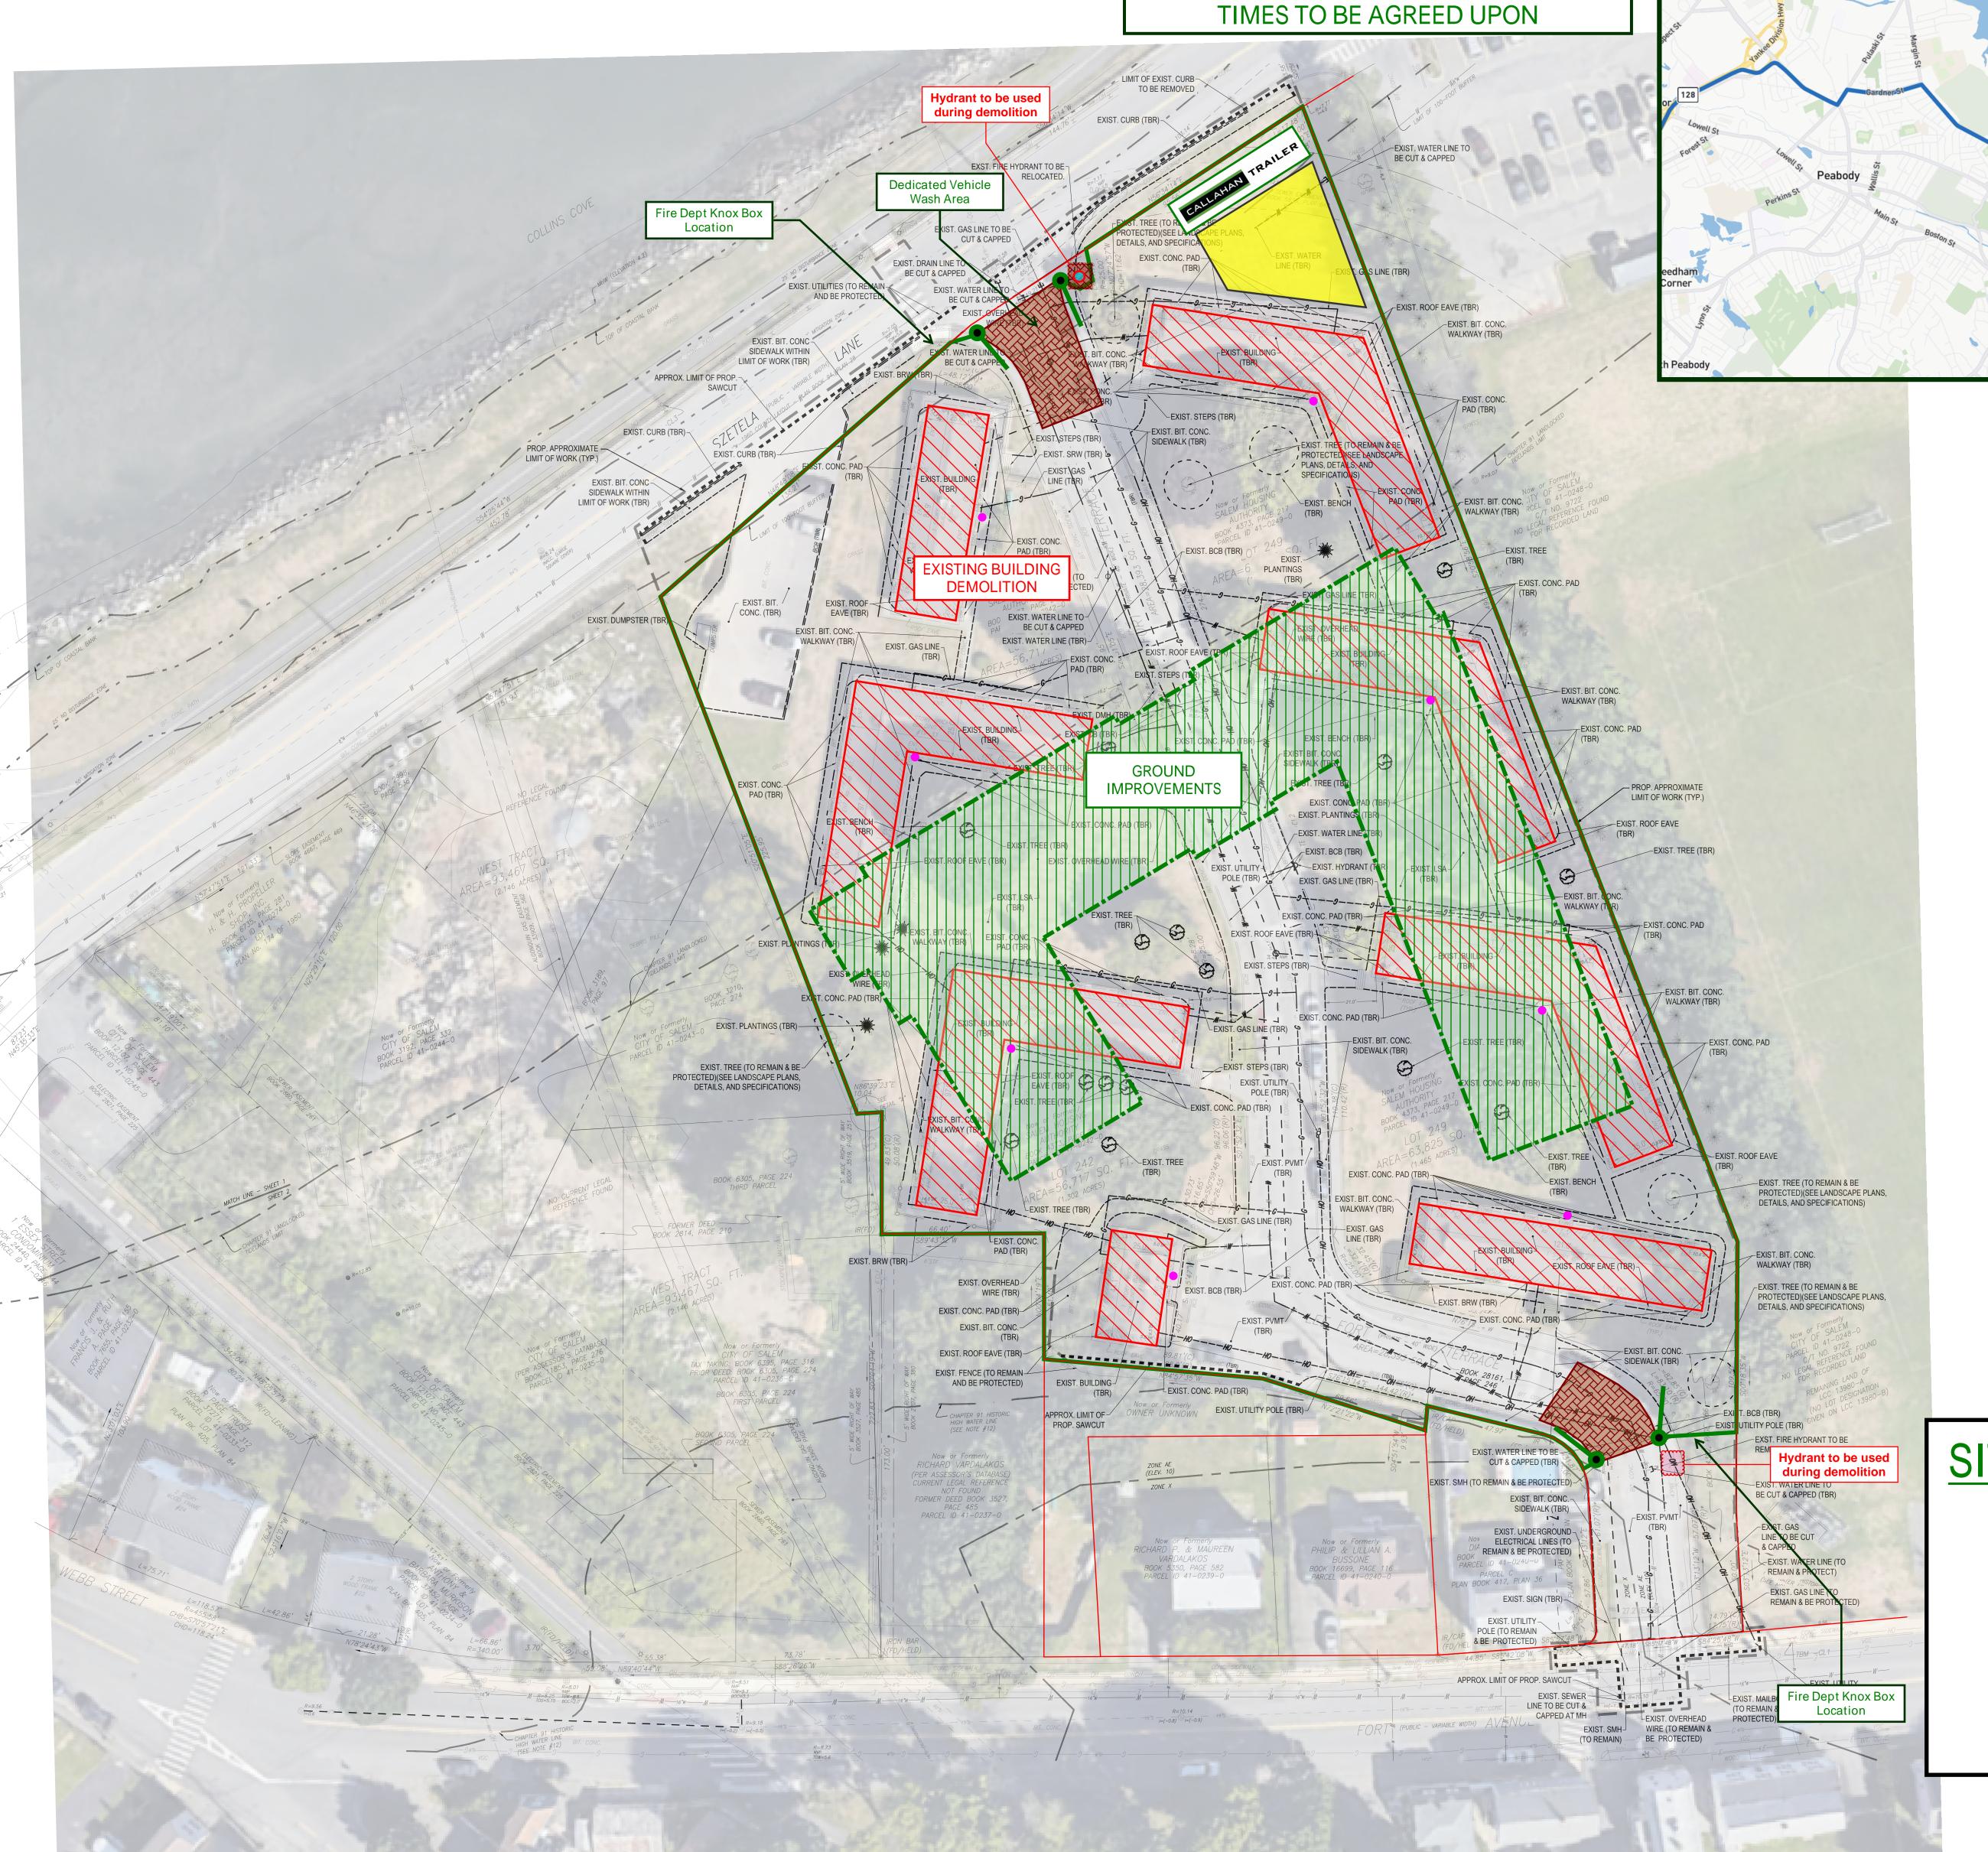

## SITE PHASING PLAN PHASE 1

LEE FORT TERRACE SALEM, MA 12/21/2023

BEACON communities

CALLAHAN

**CONSTRUCTION MANAGERS** 

REFER TO GENERAL NOTES SHEET **FOR DEMOLITION NOTES** 

THIS PLAN TO BE UTILIZED FOR DEMOLITION/ REMOVAL **PURPOSES ONLY** 

DEMO PLAN

11/03/2023 100% CD SET

10/17/2023 PERMIT SET 07/14/2023 90% CD SET 05/30/2023 75% CD SET

01/12/2023 50% CD SET

PROJECT NUMBER: 220024

DRAWN BY: AM

CHECKED BY: MKO

NO. DATE

SHEET TITLE

DESCRIPTION