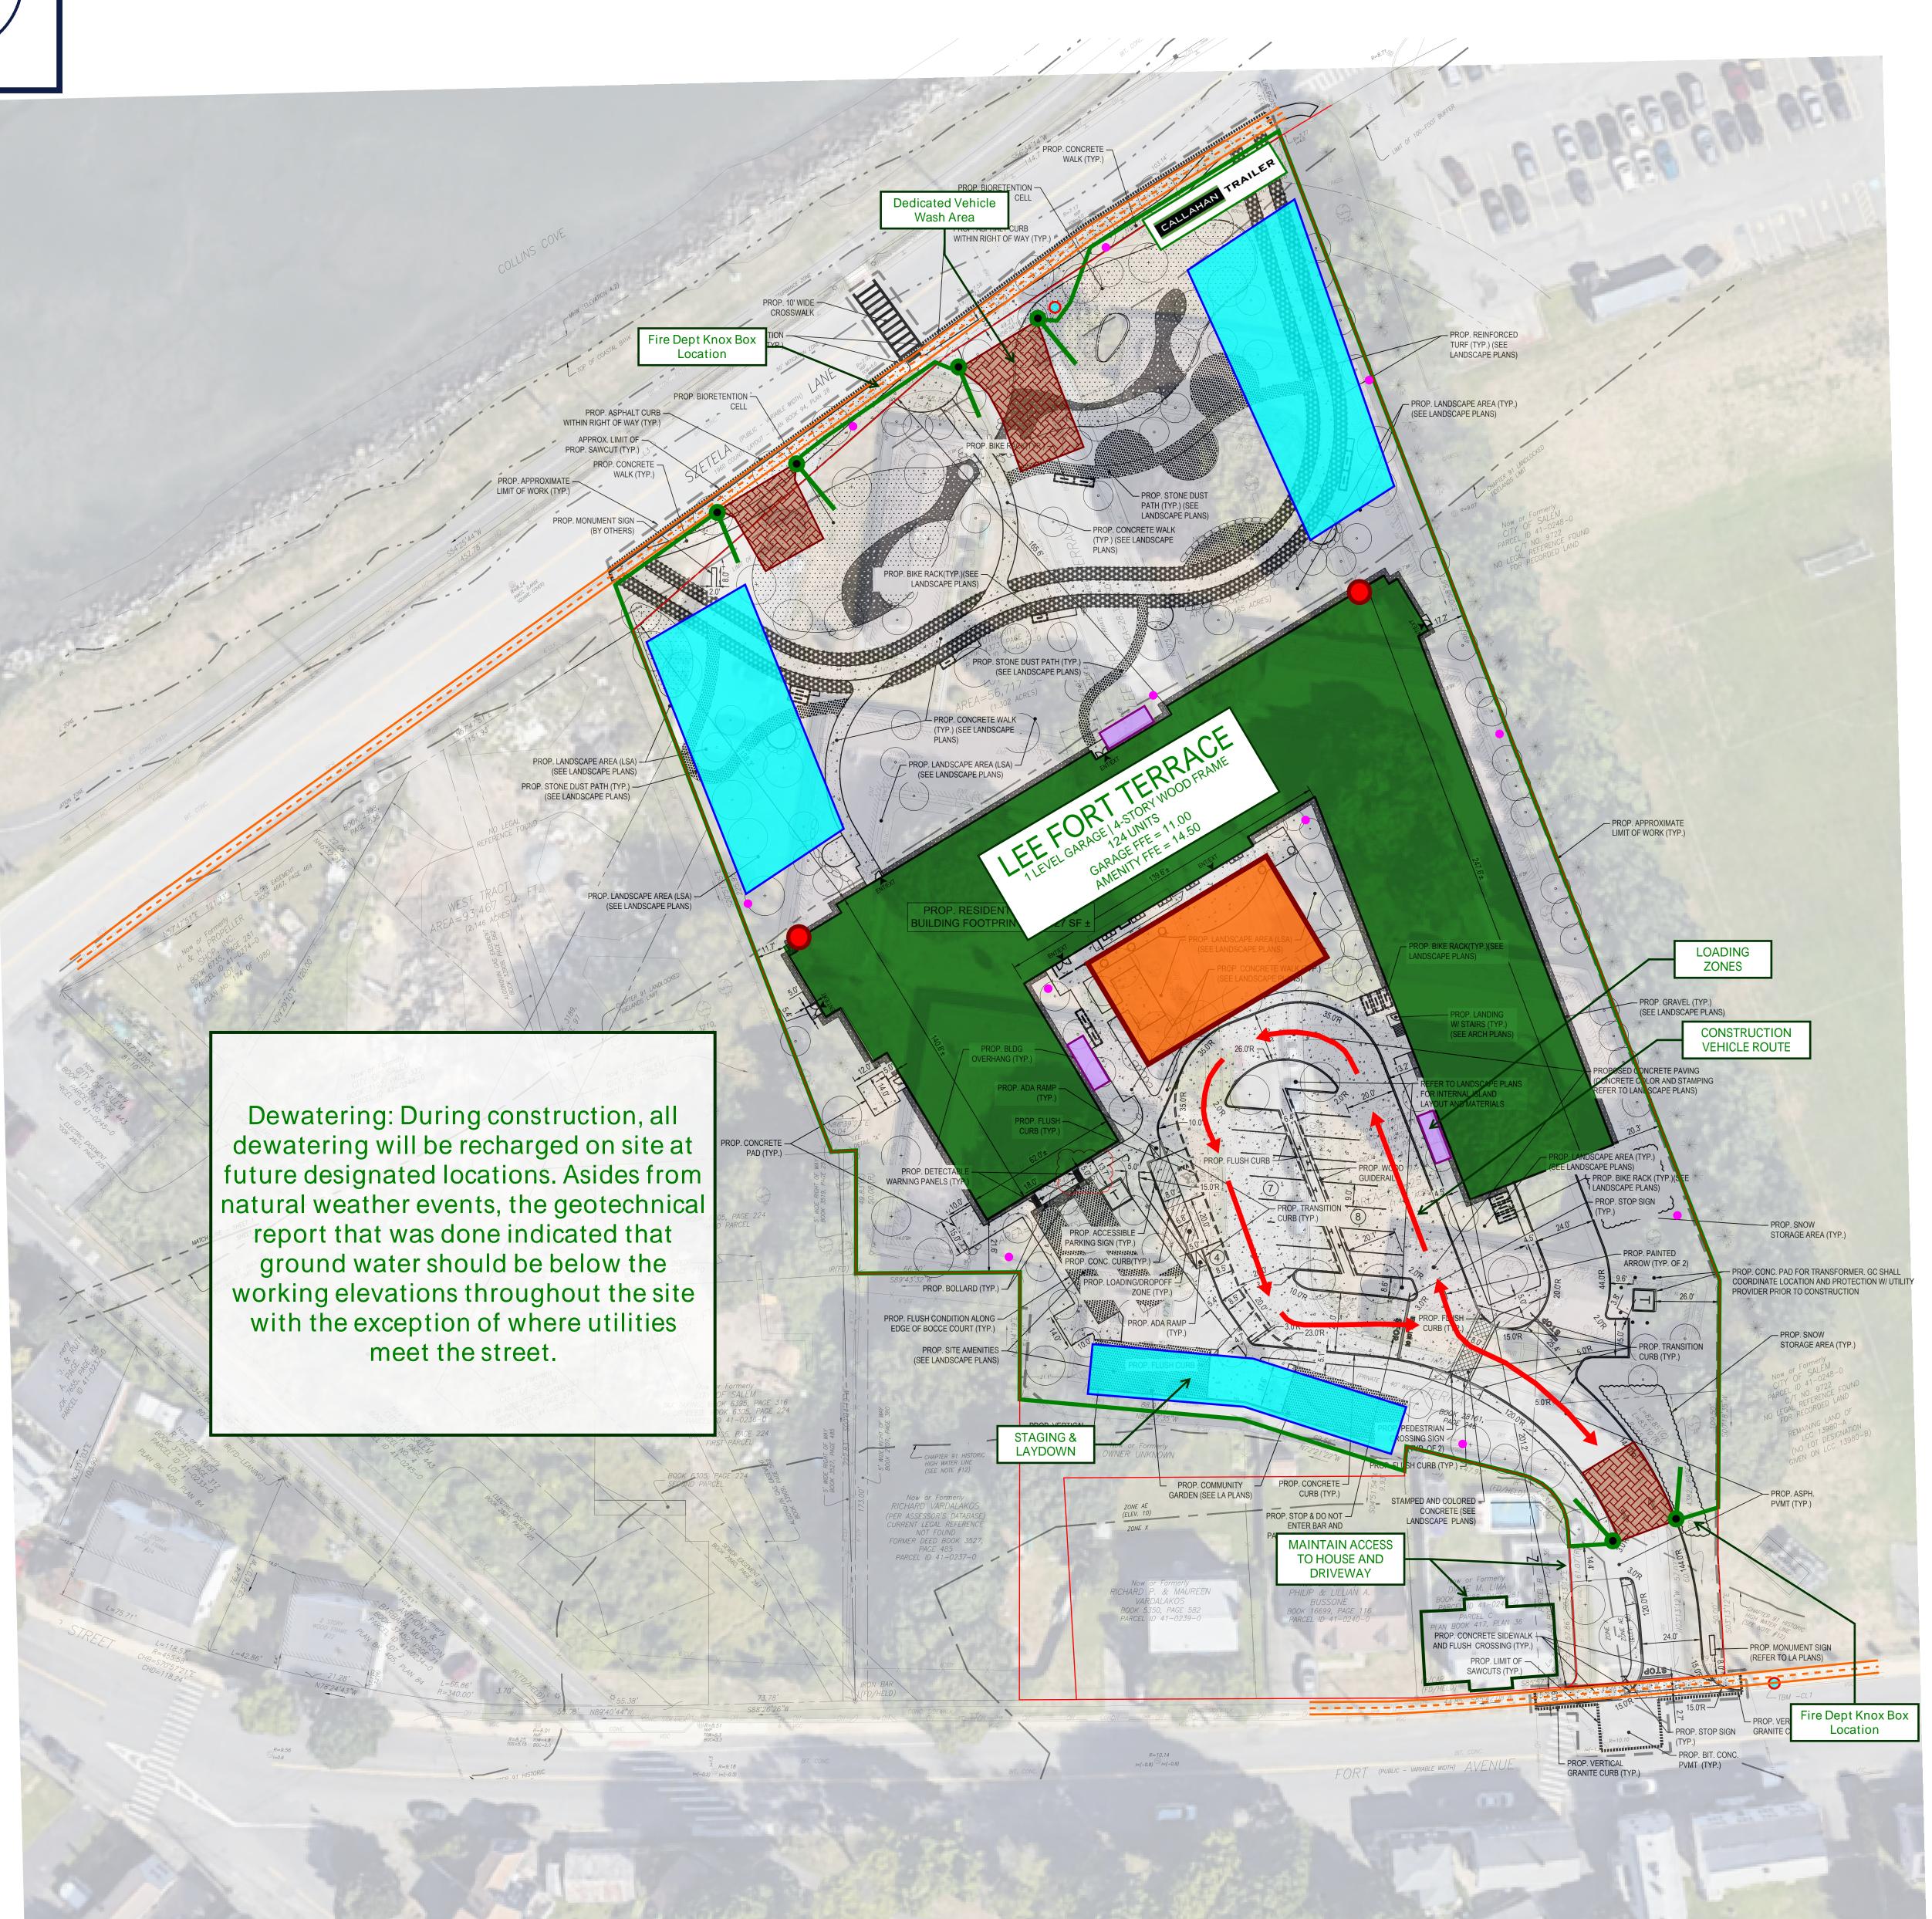

# SITE PHASING PLAN PHASE 2

LEE FORT TERRACE SALEM, MA 12/21/2023

BEACON communities

CALLAHAN

CONSTRUCTION MANAGERS

THIS PLAN TO BE UTILIZED FOR SITE LAYOUT PURPOSES ONLY. REFER TO GENERAL NOTES
SHEET FOR ADDITIONAL NOTES

11/03/2023 100% CD SET 10/17/2023 PERMIT SET 07/14/2023 90% CD SET 05/30/2023 75% CD SET 01/12/2023 50% CD SET . DATE DESCRIPTION

PROJECT NUMBER: 220024
DRAWN BY: AM
CHECKED BY: MKO

SHEET TITLE

OVERALL SITE PLAN

C-301