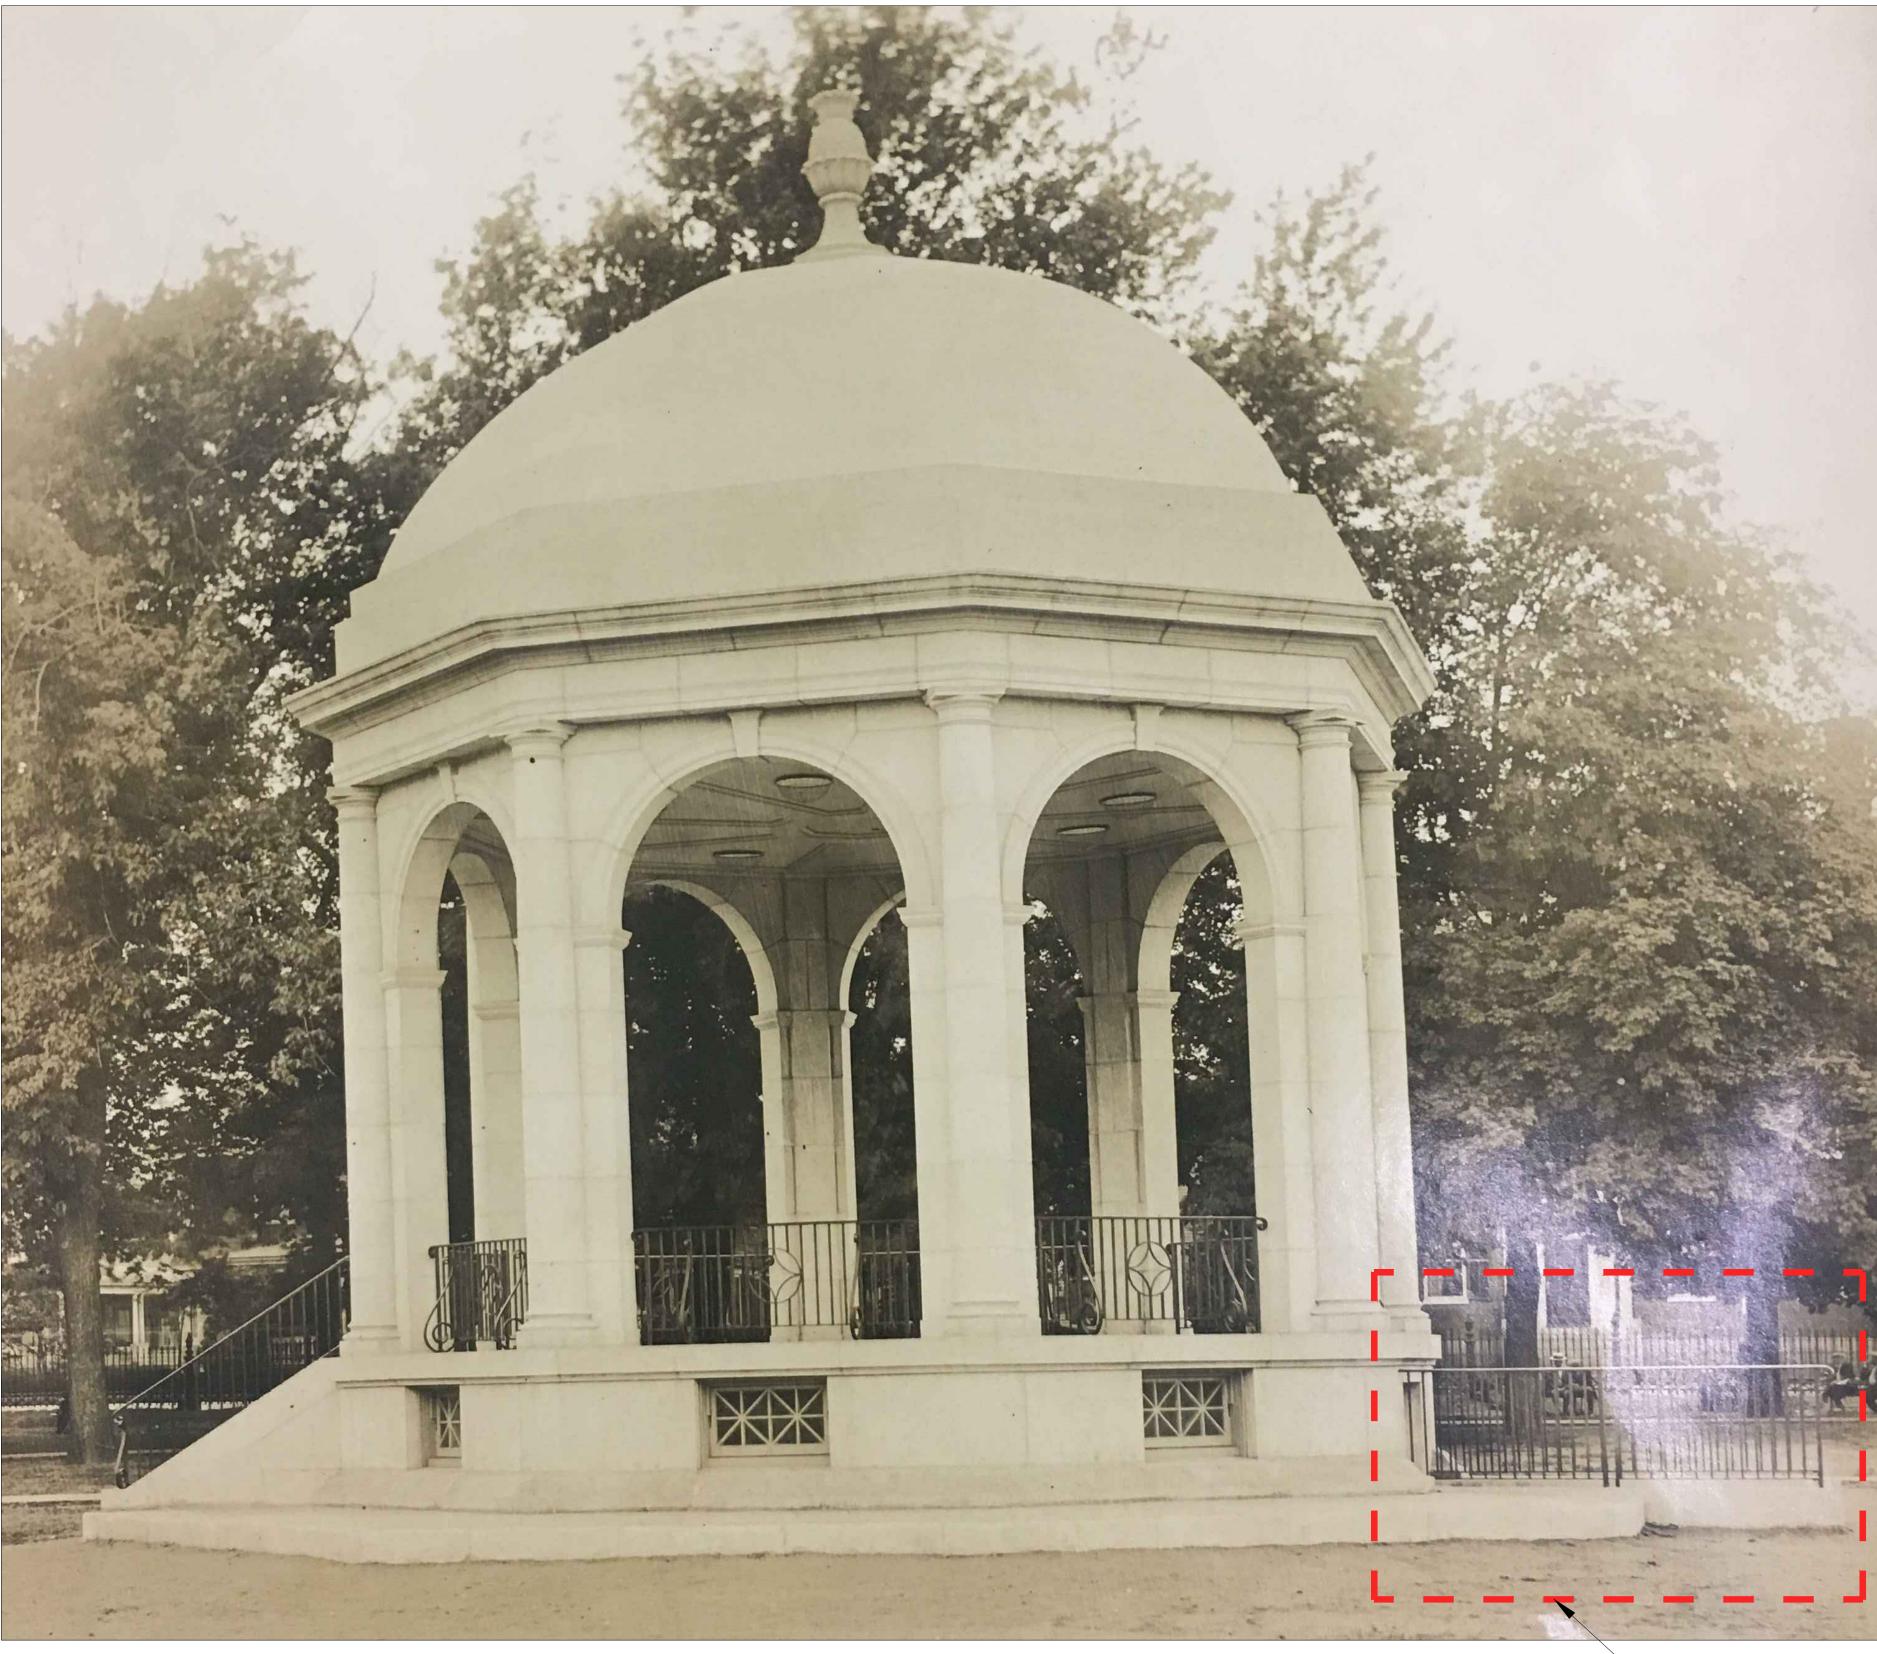

# **SALEM COMMON BANDSTAND - PHASE I RESTORATION**

Salem MA 04/10/2019

PHOTO PROVIDED COURTESY OF THE PHILLIPS LIBRARY, PEABODY ESSEX MUSEUM

# LOCATION MAP

MISSING HISTORIC RAILING IS TO BE REPLICATED AT BOTH SIDES OF STAIRS.