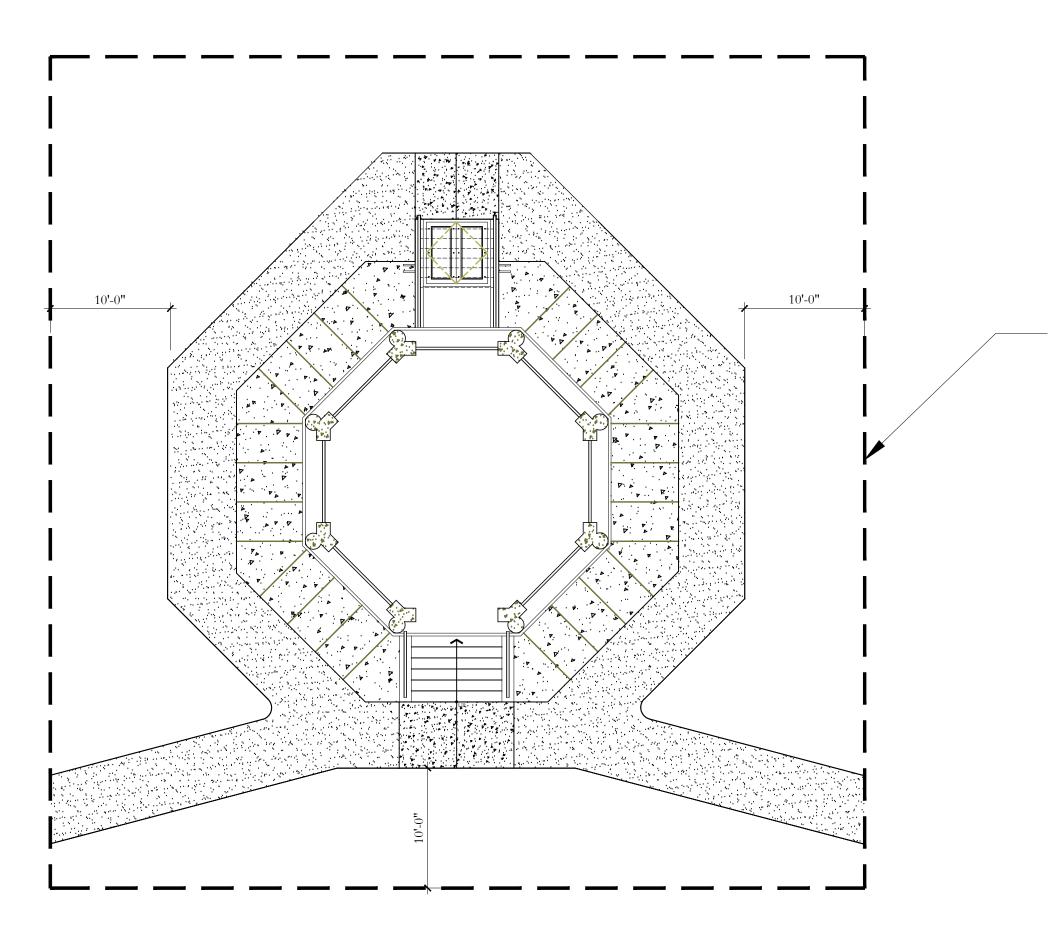

A5

1 SECTION THROUGH BULKHEAD SCALE: FULL SCALE AT 24 X 36 FULL SIZE PLOT

1 LOCATION OF CONSTRUCTION FENCE AROUND BANDSTAND SCALE: 1/8" = 1'-0" @ 24 X 36 FULL SCALE PLOT

ALONG TOP OF BULKHEAD ONLY 5/16" DIA. HOLE FOR 1/4-20 SSRHMS -TO TAP AND HOLD BULKHEAD TO EXISTING CONCRETE; 3" IN FROM EACH END AND 12" O.C. 21/2" FOLD DOWN FOUR EDGES OF DOORS AROUND ALL FOUR EDGES. CONTINUOUS RIM ALL AROUND OPENING IN TOP SURFACE FOR DOORS

1"

-1/2" DIA. HOLE FOR 3/8" STAINLESS STEEL ANCHOR BOLT

> - DASHED LINE INDICATES CONSTRUCTION FENCE LOCATION. CONSTRUCTION FENCE TO BE LOCATED APPROXIMATELY 10'-0" AWAY FROM PROPOSED WORK AREA.

Spencer, Sullivan & Vogt ARCHITECTURE - PRESERVATION 1 Thompson Square | Suite 502 Charlestown, MA 02119 T: (617) 861-4291 www.SullivanBuckingham.com