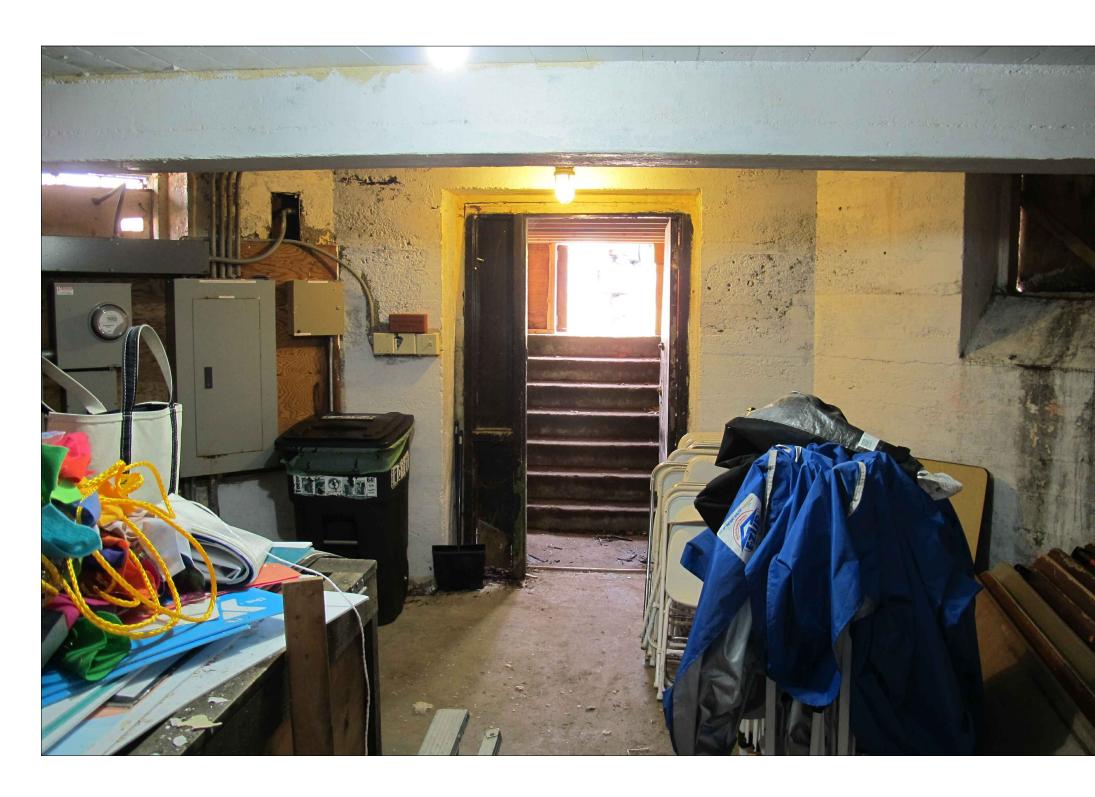

DATE: ( SCALE: DRAWN:

Drawing No:

LMC/JMM

EXISTING CONDITIONS PHOTOGRAPHS

A 1

1 DETERIORATED PERIMETER CAST-IN-PLACE CONCRETE APRON

3 VIEW WITHIN BASEMENT FACING EXISTING METAL DOOR AND ACCESS STAIRS

EXISTING CONCRETE APRON TO BE REMOVED, REPLACED AND REPLICATED.

2 EXISTING METAL BULKHEAD OVER BASEMENT STAIRS

4 NORTHWEST CONCRETE CHEEK WALL OF ACCESS STAIRS

Spencer, Sullivan & Vogt ARCHITECTURE - PRESERVATION 1 Thompson Square | Suite 502 Charlestown, MA 02119 T: (617) 861-4291 www.SullivanBuckingham.com