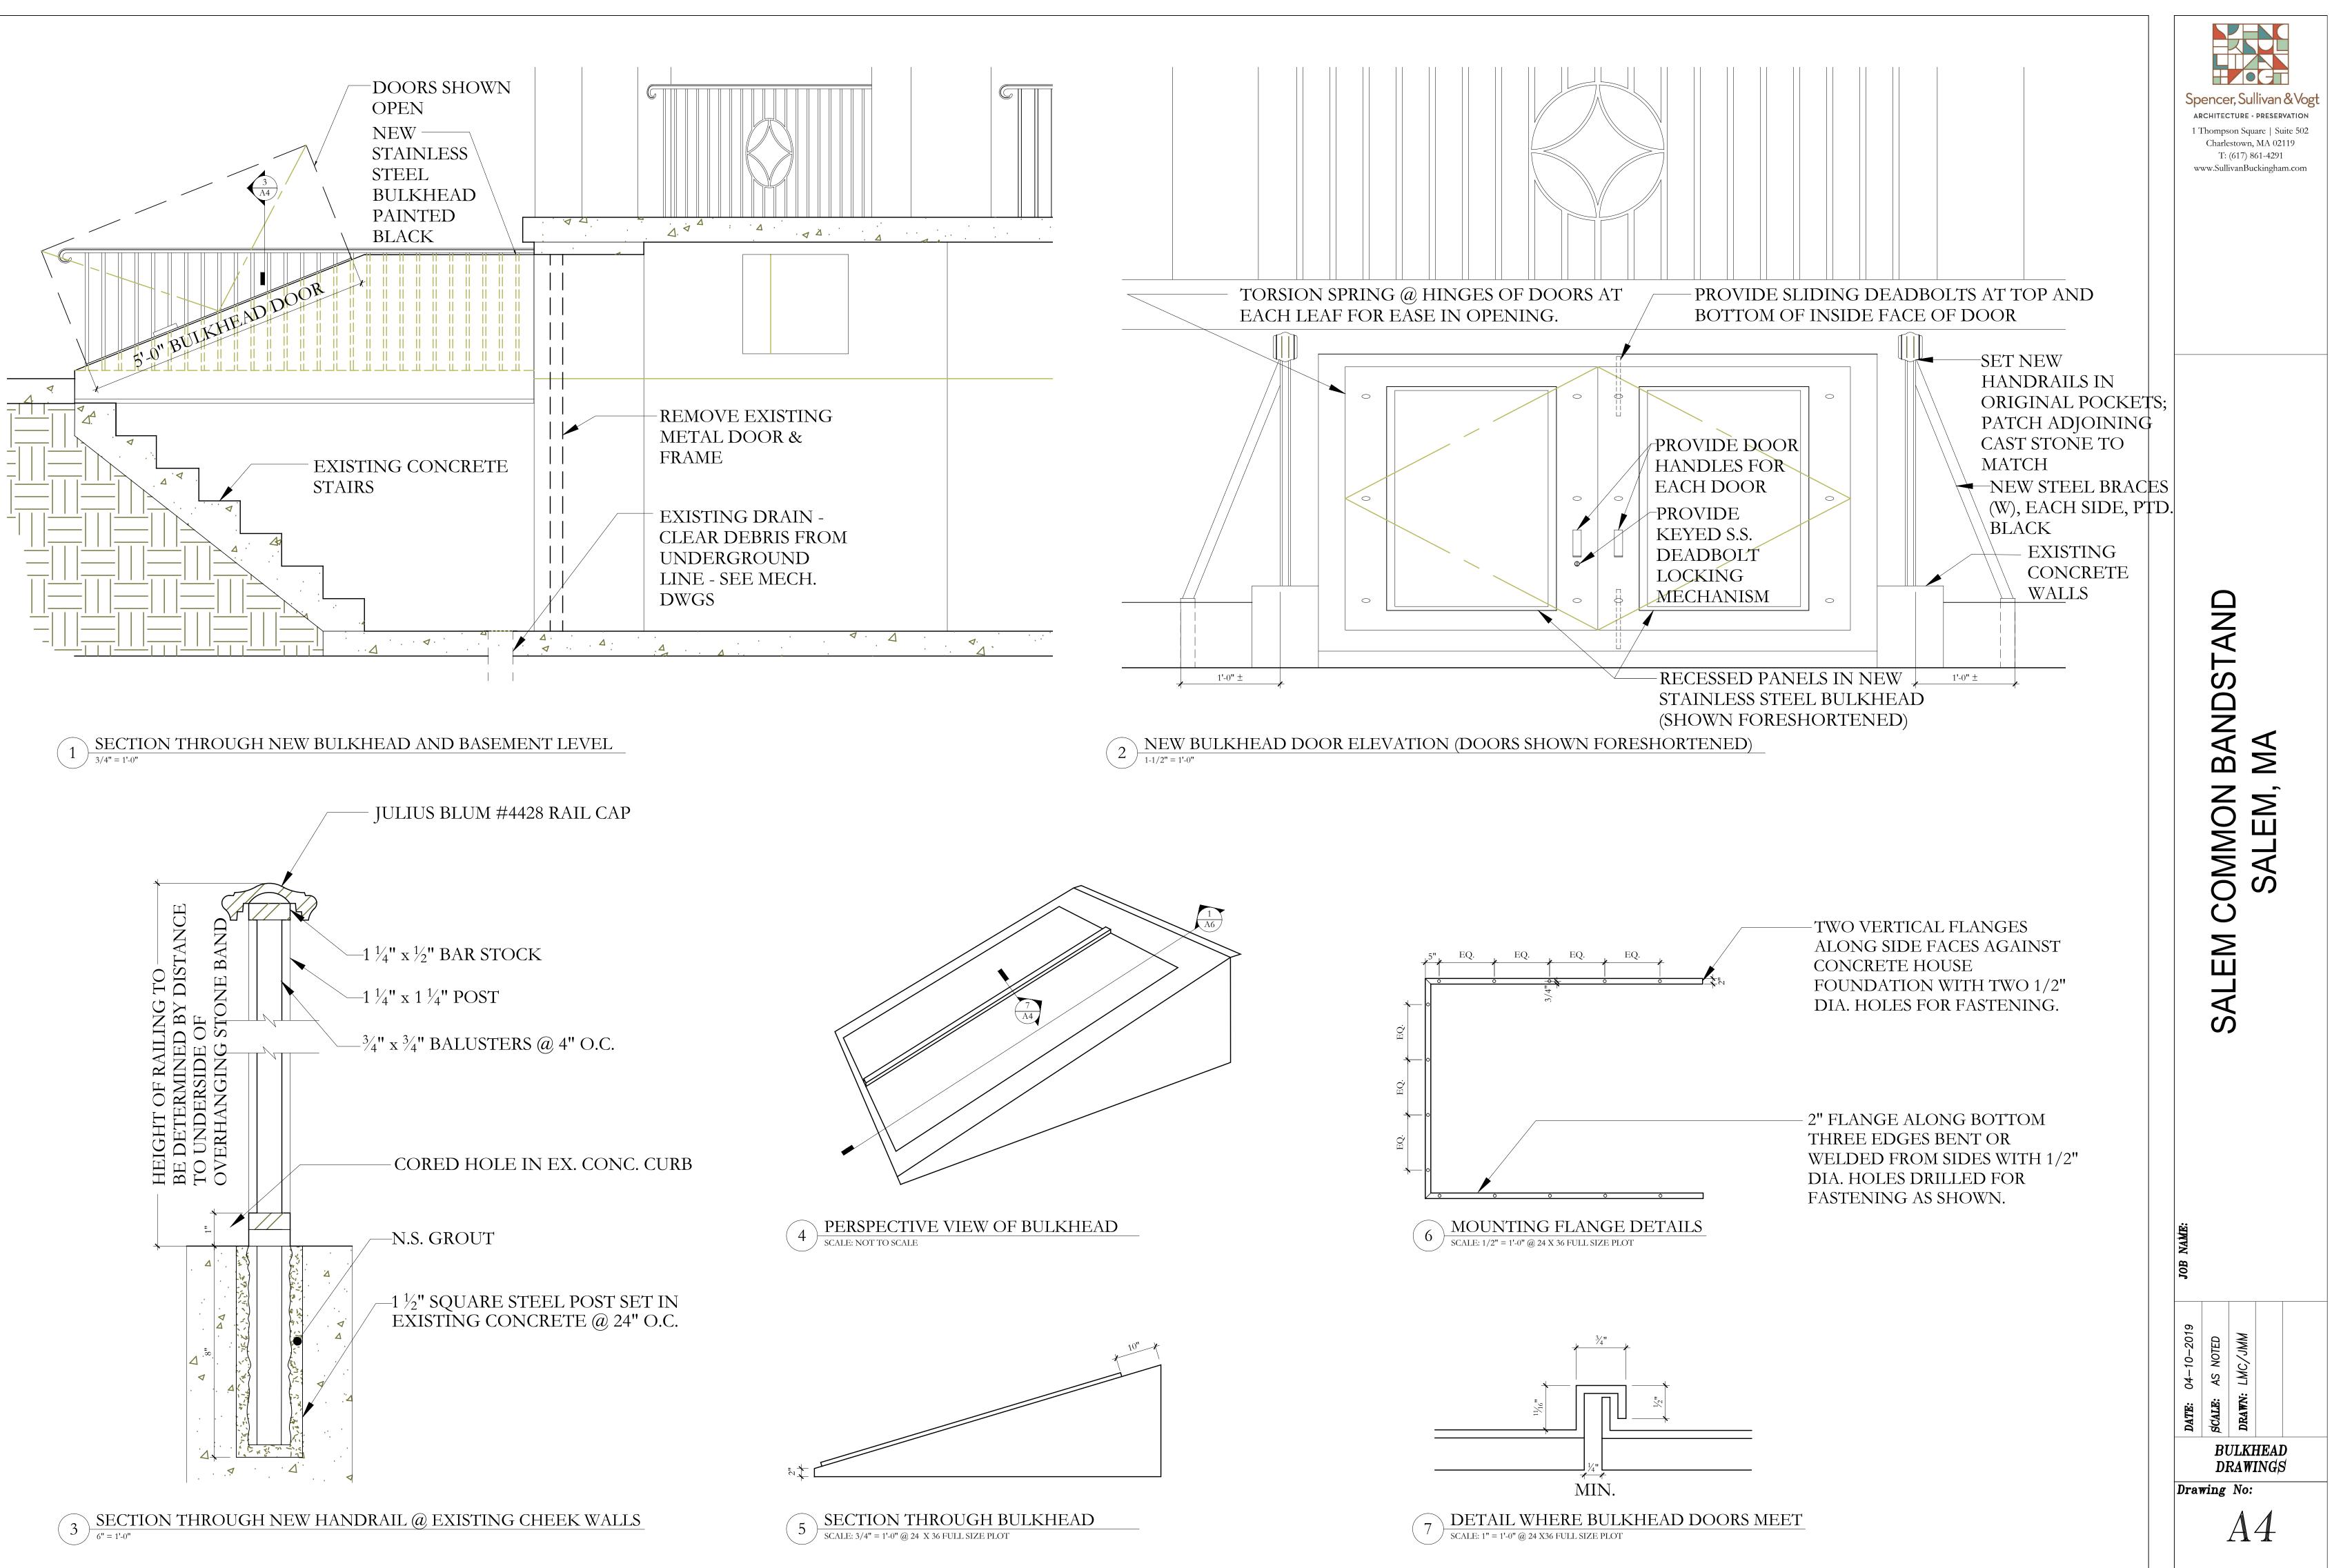

## - EXISTING BULKHEAD TO BE REMOVED AND REPLACED.

A5

1 SECTION THROUGH BULKHEAD SCALE: FULL SCALE AT 24 X 36 FULL SIZE PLOT

1 LOCATION OF CONSTRUCTION FENCE AROUND BANDSTAND SCALE: 1/8" = 1'-0" @ 24 X 36 FULL SCALE PLOT

ALONG TOP OF BULKHEAD ONLY 5/16" DIA. HOLE FOR 1/4-20 SSRHMS -TO TAP AND HOLD BULKHEAD TO EXISTING CONCRETE; 3" IN FROM EACH END AND 12" O.C. 21/2" FOLD DOWN FOUR EDGES OF DOORS AROUND ALL FOUR EDGES. CONTINUOUS RIM ALL AROUND OPENING IN TOP SURFACE FOR DOORS

1"

-1/2" DIA. HOLE FOR 3/8" STAINLESS STEEL ANCHOR BOLT

> - DASHED LINE INDICATES CONSTRUCTION FENCE LOCATION. CONSTRUCTION FENCE TO BE LOCATED APPROXIMATELY 10'-0" AWAY FROM PROPOSED WORK AREA.

Spencer, Sullivan & Vogt ARCHITECTURE - PRESERVATION 1 Thompson Square | Suite 502 Charlestown, MA 02119 T: (617) 861-4291 www.SullivanBuckingham.com