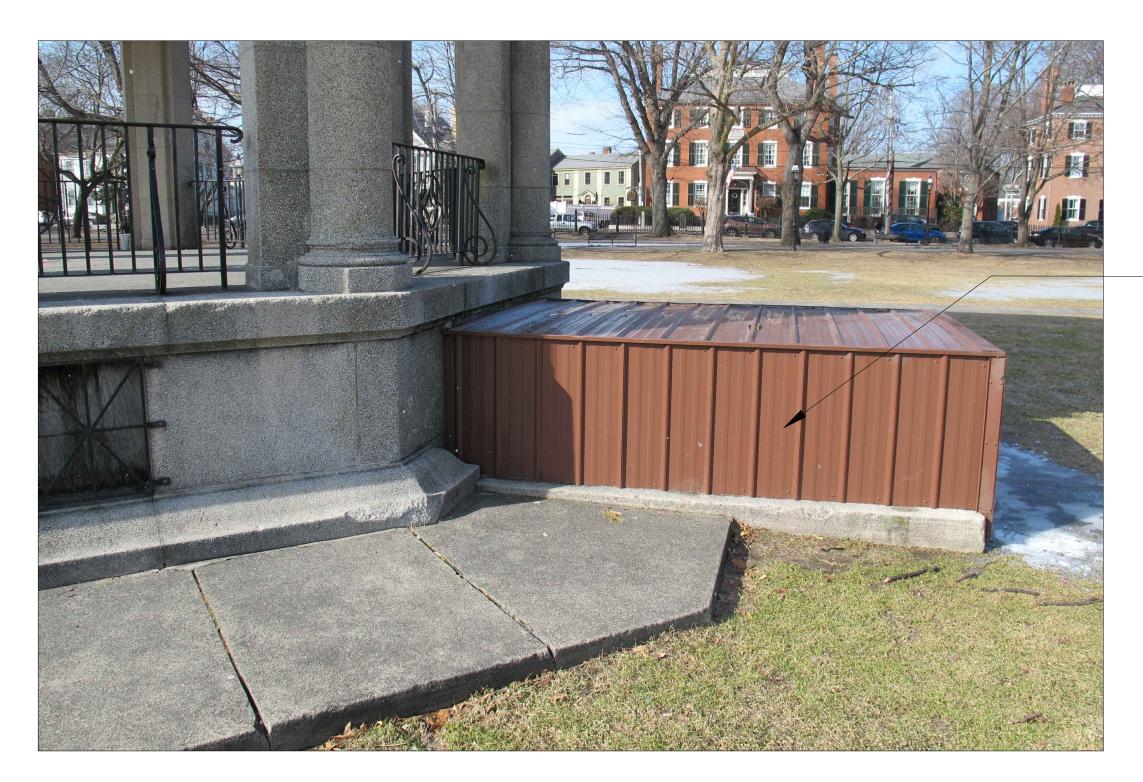

2 EXISTING METAL BULKHEAD OVER BASEMENT STAIRS

4 NORTHWEST CONCRETE CHEEK WALL OF ACCESS STAIRS

Spencer, Sullivan & Vogt ARCHITECTURE - PRESERVATION 1 Thompson Square | Suite 502 Charlestown, MA 02119 T: (617) 861-4291 www.SullivanBuckingham.com

## - EXISTING BULKHEAD TO BE REMOVED AND REPLACED.