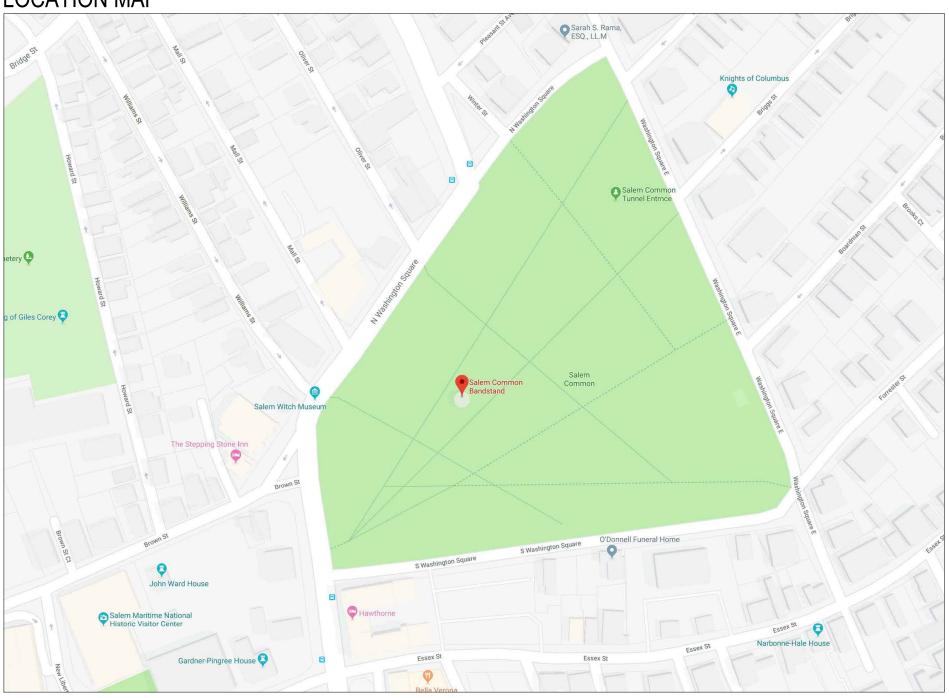

# LOCATION MAP

MISSING HISTORIC RAILING IS TO BE REPLICATED AT BOTH SIDES OF STAIRS.