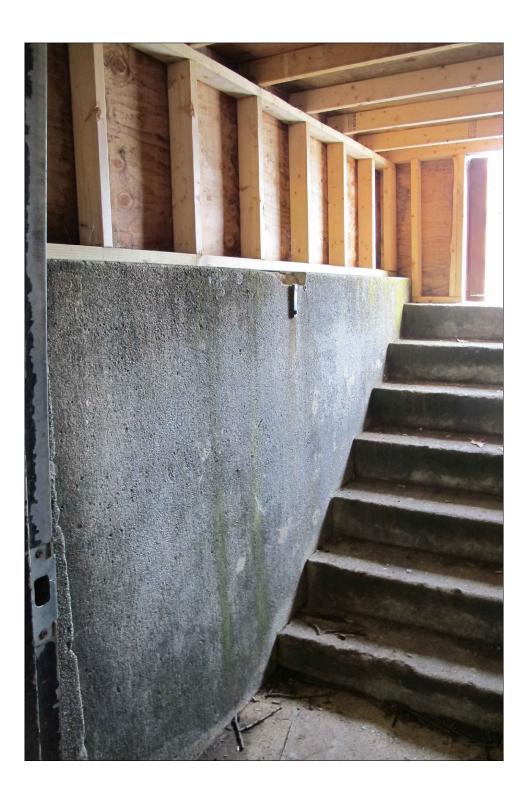

DATE: ( SCALE: DRAWN:

Drawing No:

LMC/JMM

EXISTING CONDITIONS PHOTOGRAPHS

A 1

1 DETERIORATED PERIMETER CAST-IN-PLACE CONCRETE APRON

3 VIEW WITHIN BASEMENT FACING EXISTING METAL DOOR AND ACCESS STAIRS

EXISTING CONCRETE APRON TO BE REMOVED, REPLACED AND REPLICATED.

2 EXISTING METAL BULKHEAD OVER BASEMENT STAIRS

4 NORTHWEST CONCRETE CHEEK WALL OF ACCESS STAIRS

Spencer, Sullivan & Vogt ARCHITECTURE - PRESERVATION 1 Thompson Square | Suite 502 Charlestown, MA 02119 T: (617) 861-4291 www.SullivanBuckingham.com

## - EXISTING BULKHEAD TO BE REMOVED AND REPLACED.