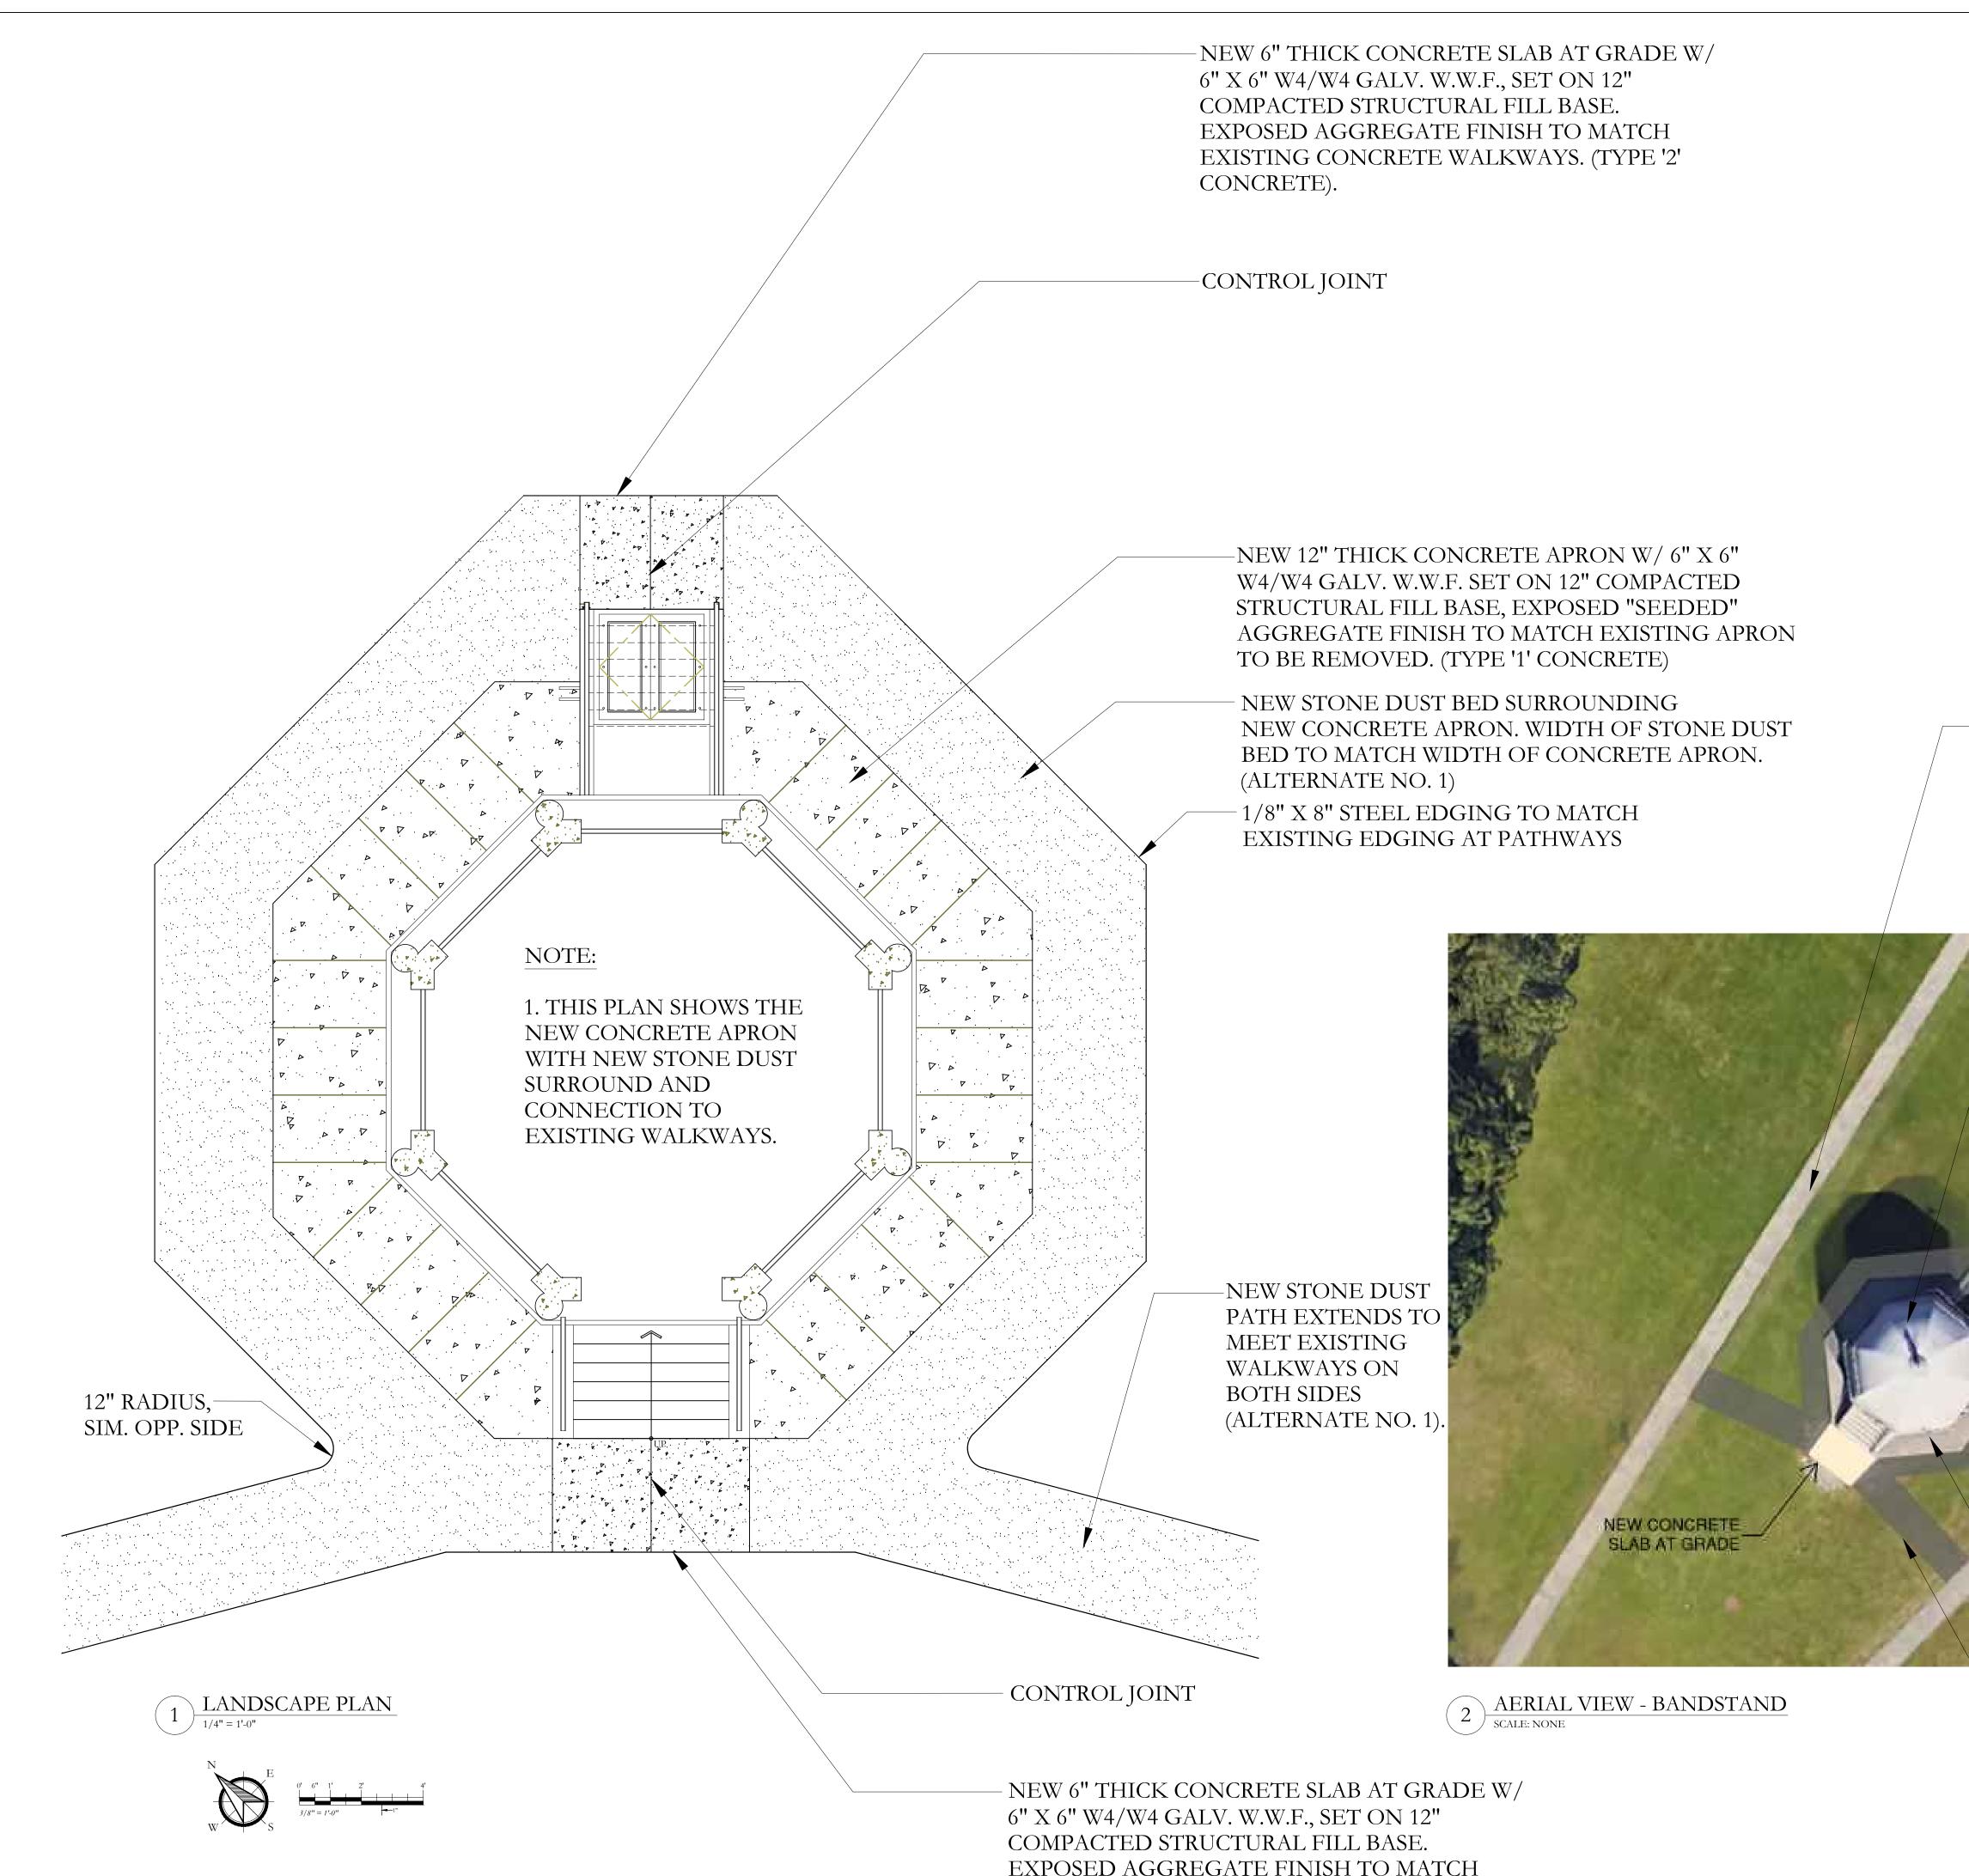

# Project # 1809.00

LIST OF ALTERNATES:

ALTERNATE # 1: STONE DUST SURROUND. (SEE DRAWING 1/A5).

Spencer, Sullivan & Vog ARCHITECTURE - PRESERVATION 1 Thompson Square | Suite 502 Charlestown, MA 02119 T: (617) 861-4291 www.SullivanBuckingham.com

# MATCH THIS PORTION.

NOTE:

A3.

2. ALTERNATE # 1: STONE DUST SURROUND. (SEE DRAWING 1/A5).

1. THESE EXISTING CONDITION PHOTOS SHOULD BE USED AS A REFERENCE IN MATCHING THE FINISHED APPEARANCE OF THE NEW PERIMETER CONCRETE PAVING AND NEW ADDITION SLABS. (SEE PHOTOS #1 AND #2 ON A-2, AND FLOOR PLAN 1 ON SHEET

# BANDSTAND MA SALEM, $\mathbf{O}$ SALEM

EXPOSED AGGREGATE FINISH TO MATCH EXISTING CONCRETE WALKWAYS. (TYPE '2' CONCRETE).

Spencer, Sullivan & Vogt ARCHITECTURE - PRESERVATION 1 Thompson Square | Suite 502 Charlestown, MA 02119 T: (617) 861-4291 www.SullivanBuckingham.com

# EXISTING BANDSTAND

NEW CONCRETE

NEW STONE DUST

REPLACE RAISED

NEW CONCRETE APRON

- NEW STONE DUST PATH EXTENDS TO MEET EXISTING WALKWAYS ON BOTH SIDES (ALTERNATE NO. 1).

BANDSTAND MA COMMON SALEM, SALEM -10-2019 NOTED LMC/JMM AS -40 DATE: ( SCALE: DRAWN: SITE PLAN Drawing No: