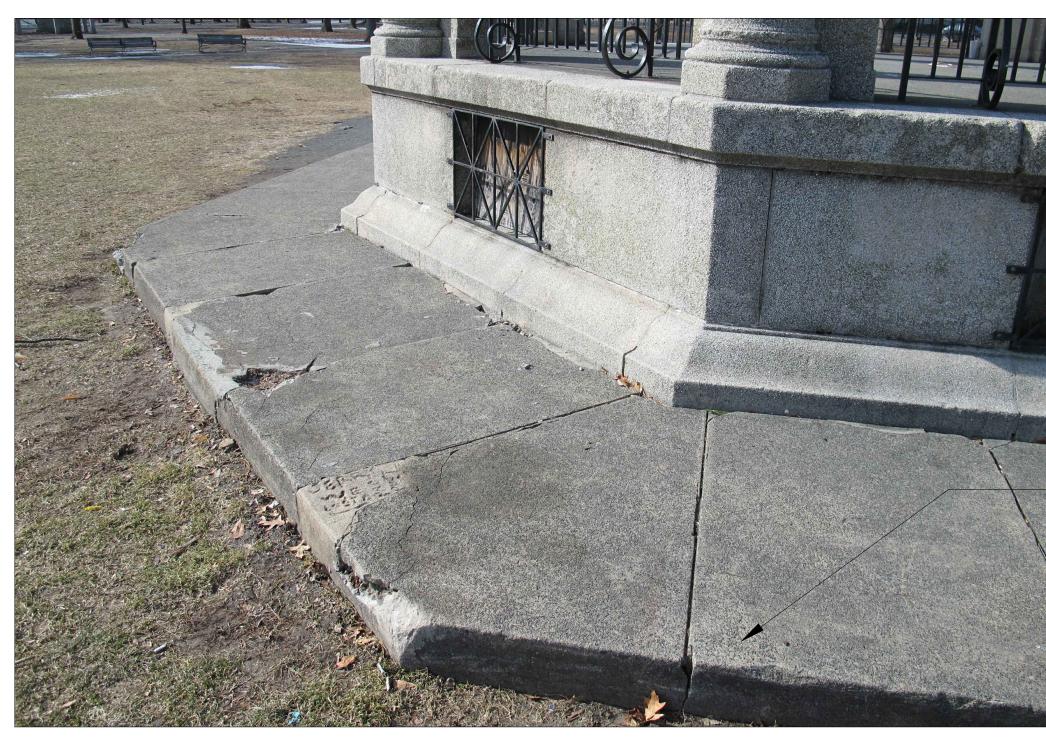

DATE: ( SCALE: DRAWN:

Drawing No:

LMC/JMM

EXISTING CONDITIONS PHOTOGRAPHS

A 1

1 DETERIORATED PERIMETER CAST-IN-PLACE CONCRETE APRON

3 VIEW WITHIN BASEMENT FACING EXISTING METAL DOOR AND ACCESS STAIRS

EXISTING CONCRETE APRON TO BE REMOVED, REPLACED AND REPLICATED.

## - EXISTING BULKHEAD TO BE REMOVED AND REPLACED.