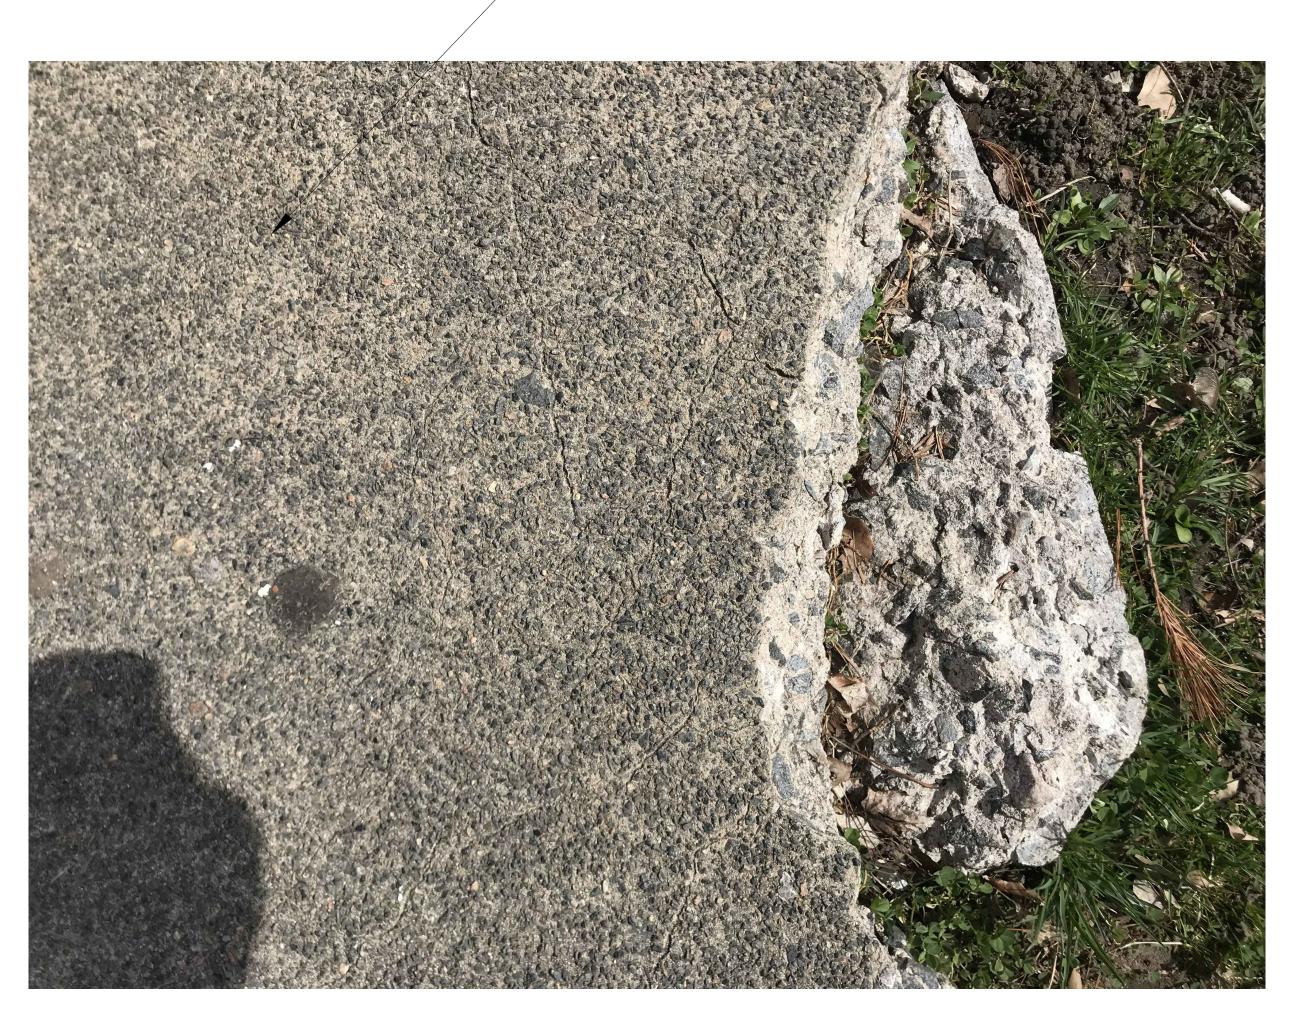

1 EXISTING SALEM COMMON WALKWAY CONCRETE FLUSH WITH GRADE

# MATCH THIS PORTION.

NOTE:

A3.

2. ALTERNATE # 1: STONE DUST SURROUND. (SEE DRAWING 1/A5).

1. THESE EXISTING CONDITION PHOTOS SHOULD BE USED AS A REFERENCE IN MATCHING THE FINISHED APPEARANCE OF THE NEW PERIMETER CONCRETE PAVING AND NEW ADDITION SLABS. (SEE PHOTOS #1 AND #2 ON A-2, AND FLOOR PLAN 1 ON SHEET

DATE: ( SCALE: DRAWN:

Drawing No:

LMC/JMM

EXISTING CONDITIONS PHOTOGRAPHS

A 1

1 DETERIORATED PERIMETER CAST-IN-PLACE CONCRETE APRON

3 VIEW WITHIN BASEMENT FACING EXISTING METAL DOOR AND ACCESS STAIRS

EXISTING CONCRETE APRON TO BE REMOVED, REPLACED AND REPLICATED.