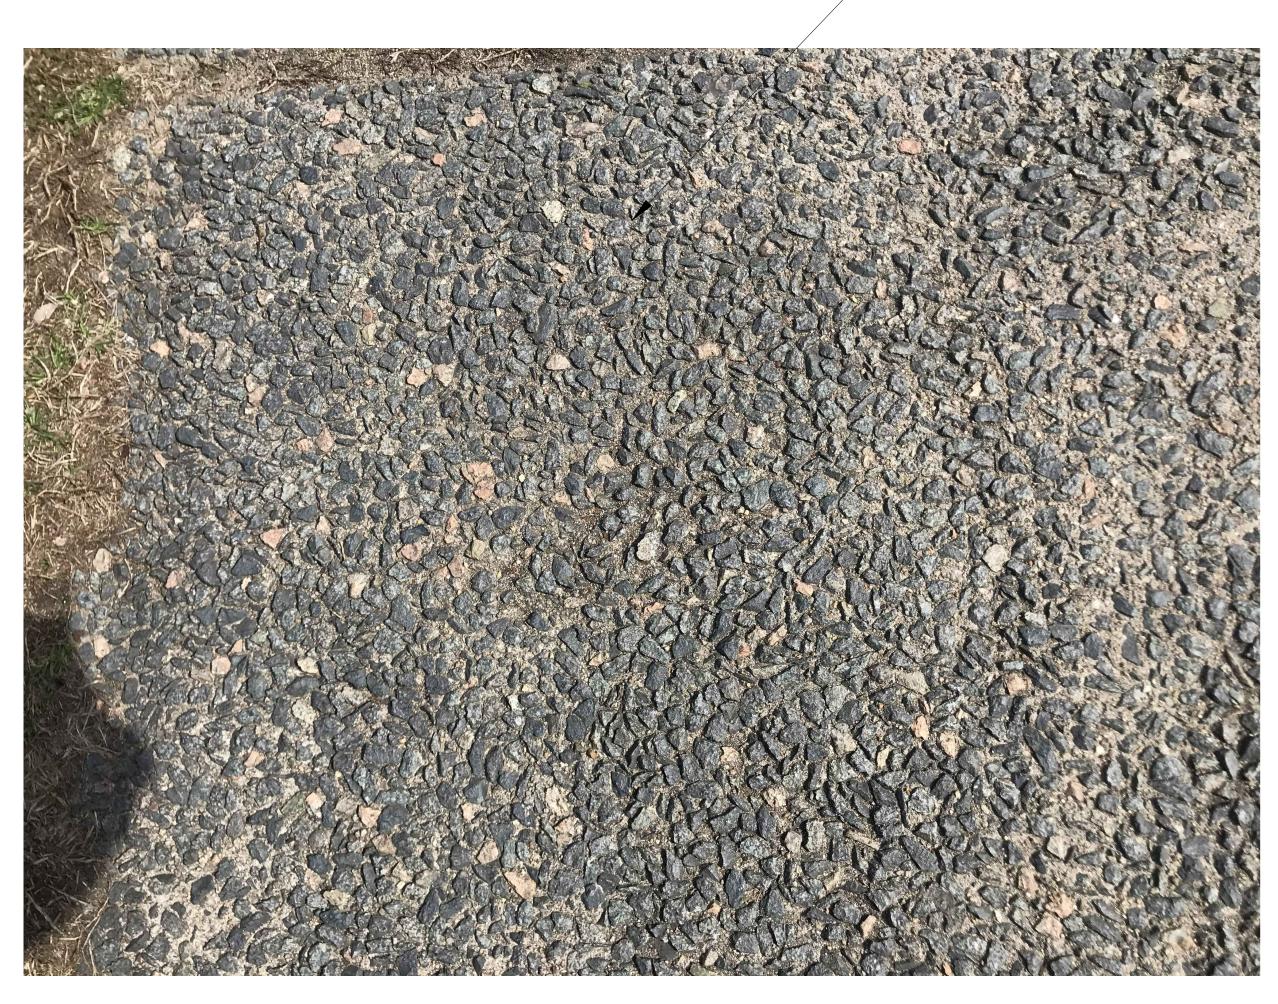

1 EXISTING SALEM COMMON WALKWAY CONCRETE FLUSH WITH GRADE

# MATCH THIS PORTION.

NOTE:

A3.

2. ALTERNATE # 1: STONE DUST SURROUND. (SEE DRAWING 1/A5).

1. THESE EXISTING CONDITION PHOTOS SHOULD BE USED AS A REFERENCE IN MATCHING THE FINISHED APPEARANCE OF THE NEW PERIMETER CONCRETE PAVING AND NEW ADDITION SLABS. (SEE PHOTOS #1 AND #2 ON A-2, AND FLOOR PLAN 1 ON SHEET