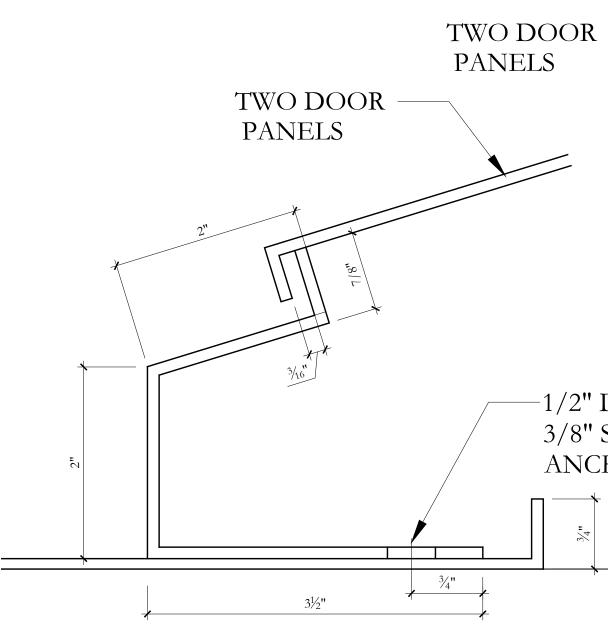

A5

1 SECTION THROUGH BULKHEAD SCALE: FULL SCALE AT 24 X 36 FULL SIZE PLOT

1 LOCATION OF CONSTRUCTION FENCE AROUND BANDSTAND SCALE: 1/8" = 1'-0" @ 24 X 36 FULL SCALE PLOT

ALONG TOP OF BULKHEAD ONLY 5/16" DIA. HOLE FOR 1/4-20 SSRHMS -TO TAP AND HOLD BULKHEAD TO EXISTING CONCRETE; 3" IN FROM EACH END AND 12" O.C. 21/2" FOLD DOWN FOUR EDGES OF DOORS AROUND ALL FOUR EDGES. CONTINUOUS RIM ALL AROUND OPENING IN TOP SURFACE FOR DOORS

1"

-1/2" DIA. HOLE FOR 3/8" STAINLESS STEEL ANCHOR BOLT

> - DASHED LINE INDICATES CONSTRUCTION FENCE LOCATION. CONSTRUCTION FENCE TO BE LOCATED APPROXIMATELY 10'-0" AWAY FROM PROPOSED WORK AREA.

Spencer, Sullivan & Vogt ARCHITECTURE - PRESERVATION 1 Thompson Square | Suite 502 Charlestown, MA 02119 T: (617) 861-4291 www.SullivanBuckingham.com