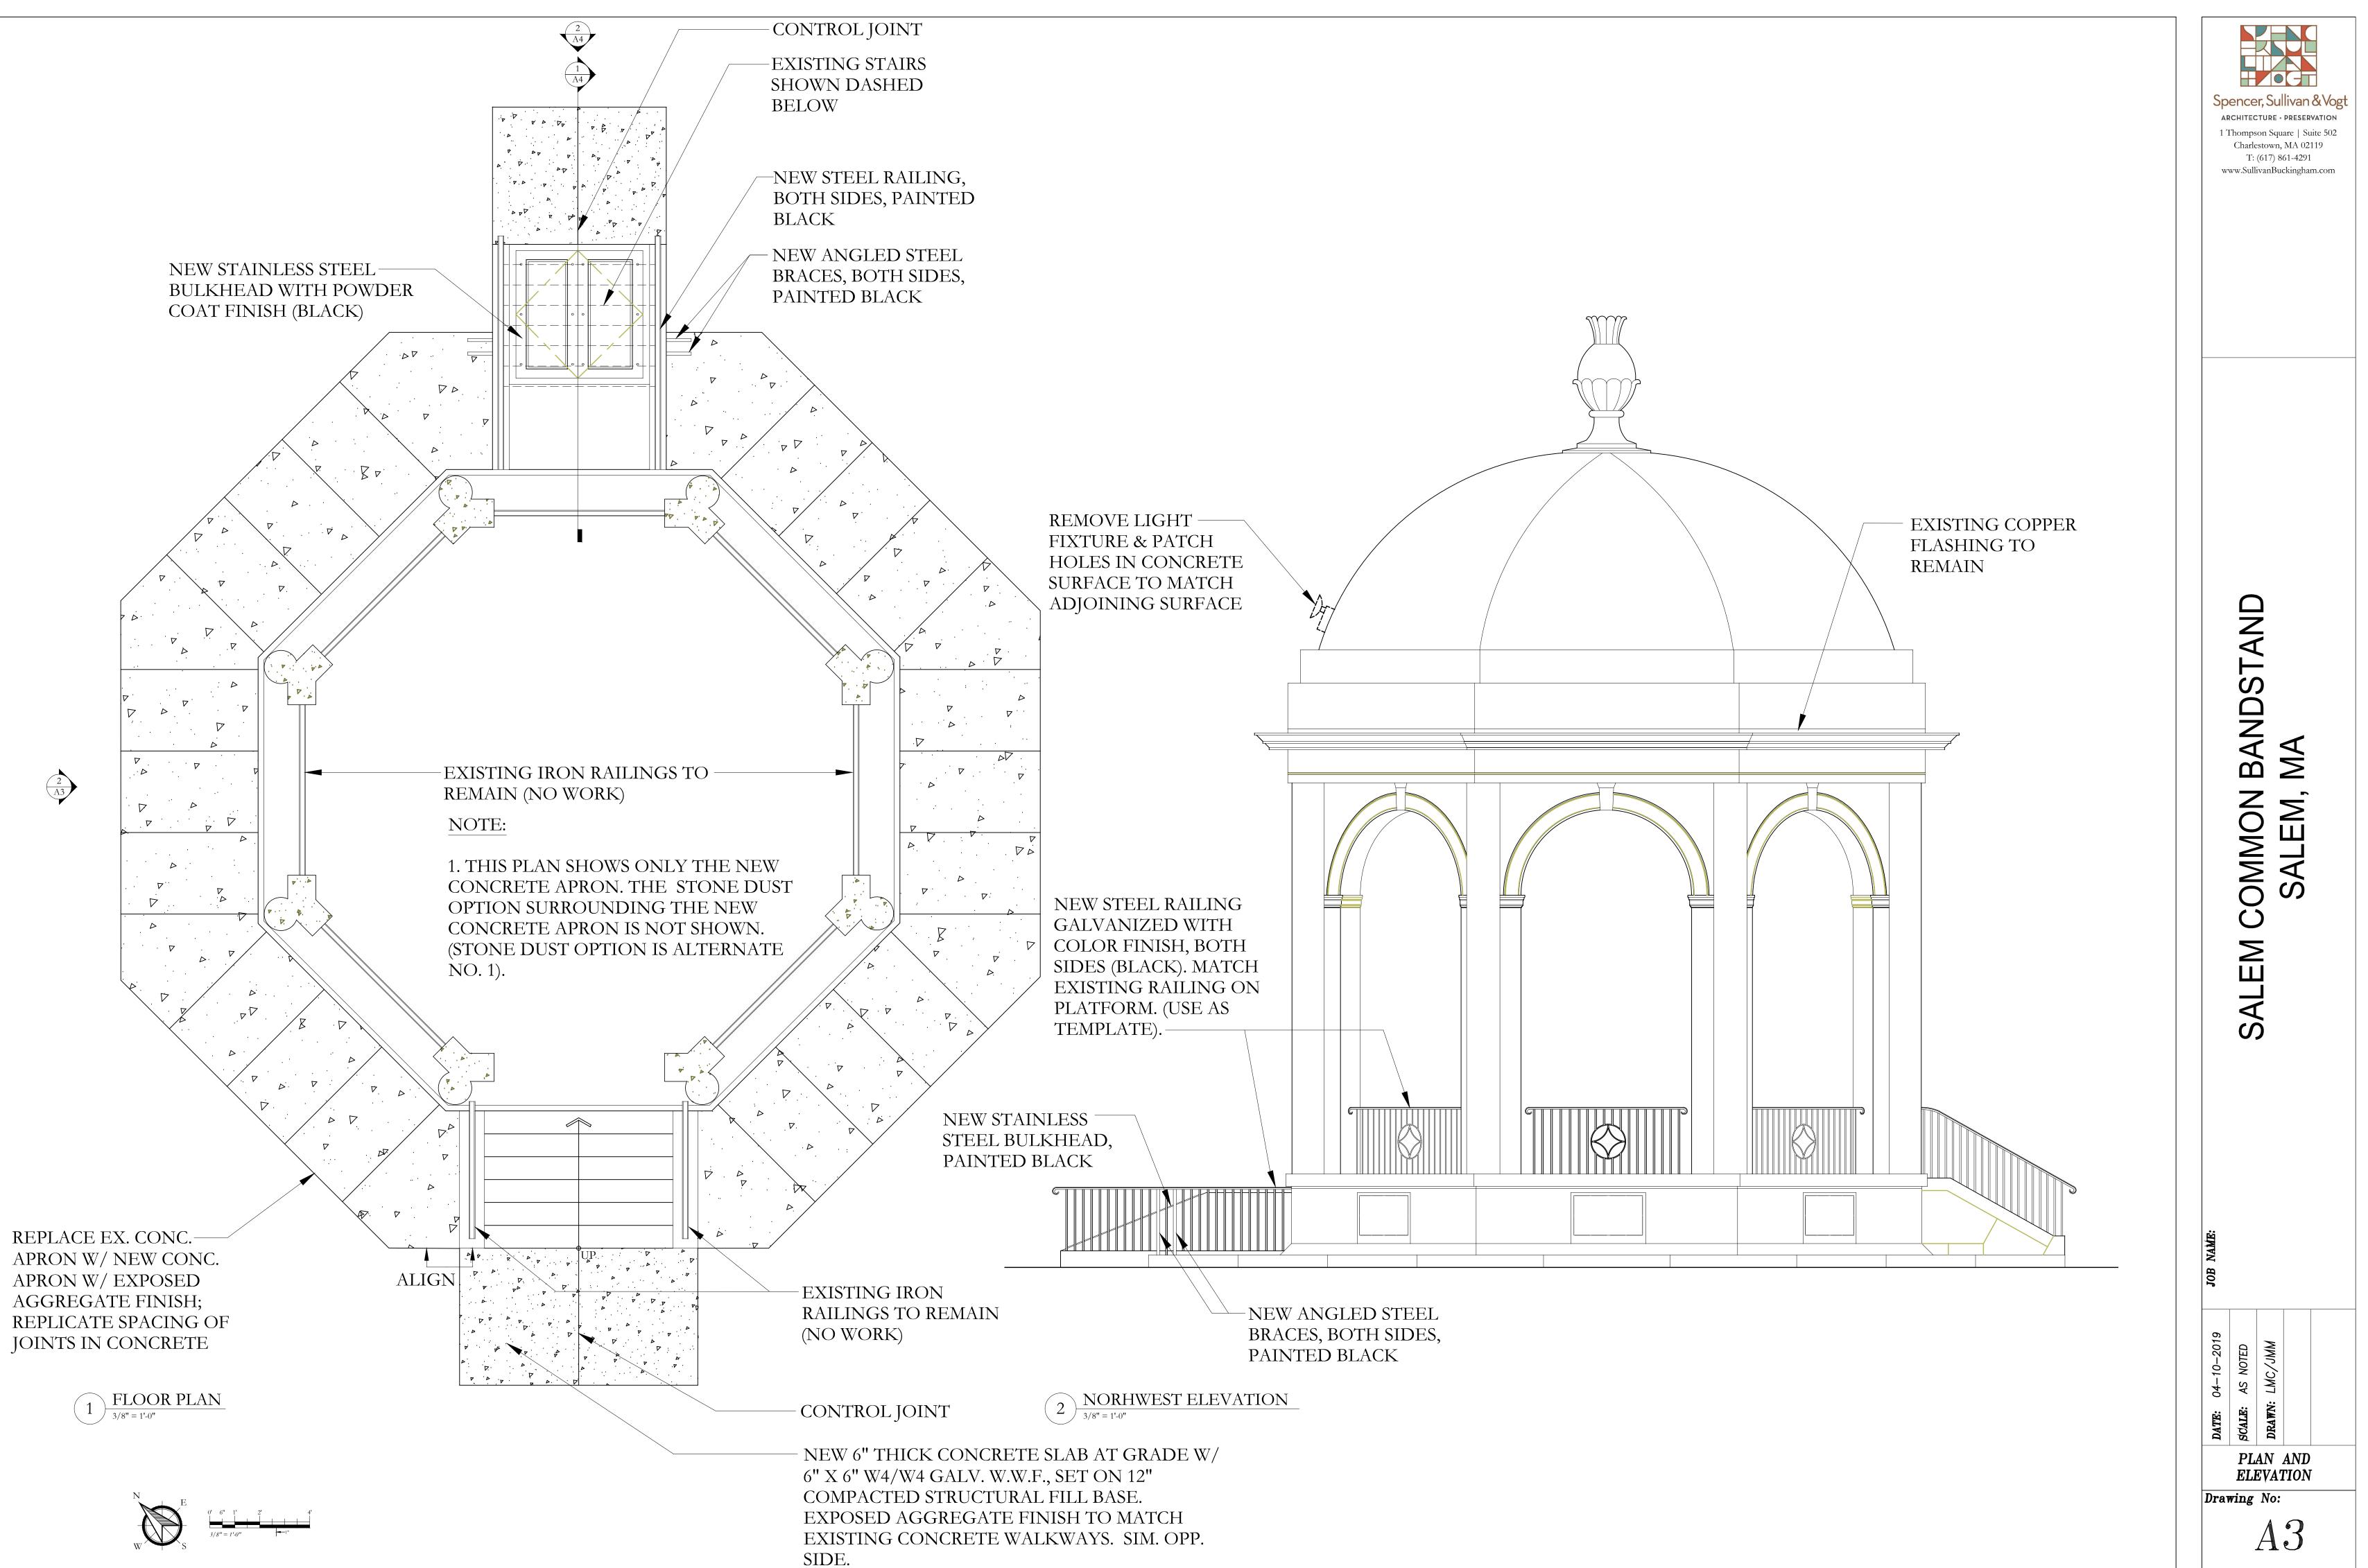

# LOCATION MAP

MISSING HISTORIC RAILING IS TO BE REPLICATED AT BOTH SIDES OF STAIRS.

# Project # 1809.00

LIST OF ALTERNATES:

ALTERNATE # 1: STONE DUST SURROUND. (SEE DRAWING 1/A5).

Spencer, Sullivan & Vog ARCHITECTURE - PRESERVATION 1 Thompson Square | Suite 502 Charlestown, MA 02119 T: (617) 861-4291 www.SullivanBuckingham.com

1 EXISTING SALEM COMMON WALKWAY CONCRETE FLUSH WITH GRADE

# MATCH THIS PORTION.

NOTE:

A3.

2. ALTERNATE # 1: STONE DUST SURROUND. (SEE DRAWING 1/A5).

1. THESE EXISTING CONDITION PHOTOS SHOULD BE USED AS A REFERENCE IN MATCHING THE FINISHED APPEARANCE OF THE NEW PERIMETER CONCRETE PAVING AND NEW ADDITION SLABS. (SEE PHOTOS #1 AND #2 ON A-2, AND FLOOR PLAN 1 ON SHEET

# BANDSTAND MA SALEM, $\mathbf{O}$ SALEM

EXPOSED AGGREGATE FINISH TO MATCH EXISTING CONCRETE WALKWAYS. (TYPE '2' CONCRETE).

Spencer, Sullivan & Vogt ARCHITECTURE - PRESERVATION 1 Thompson Square | Suite 502 Charlestown, MA 02119 T: (617) 861-4291 www.SullivanBuckingham.com