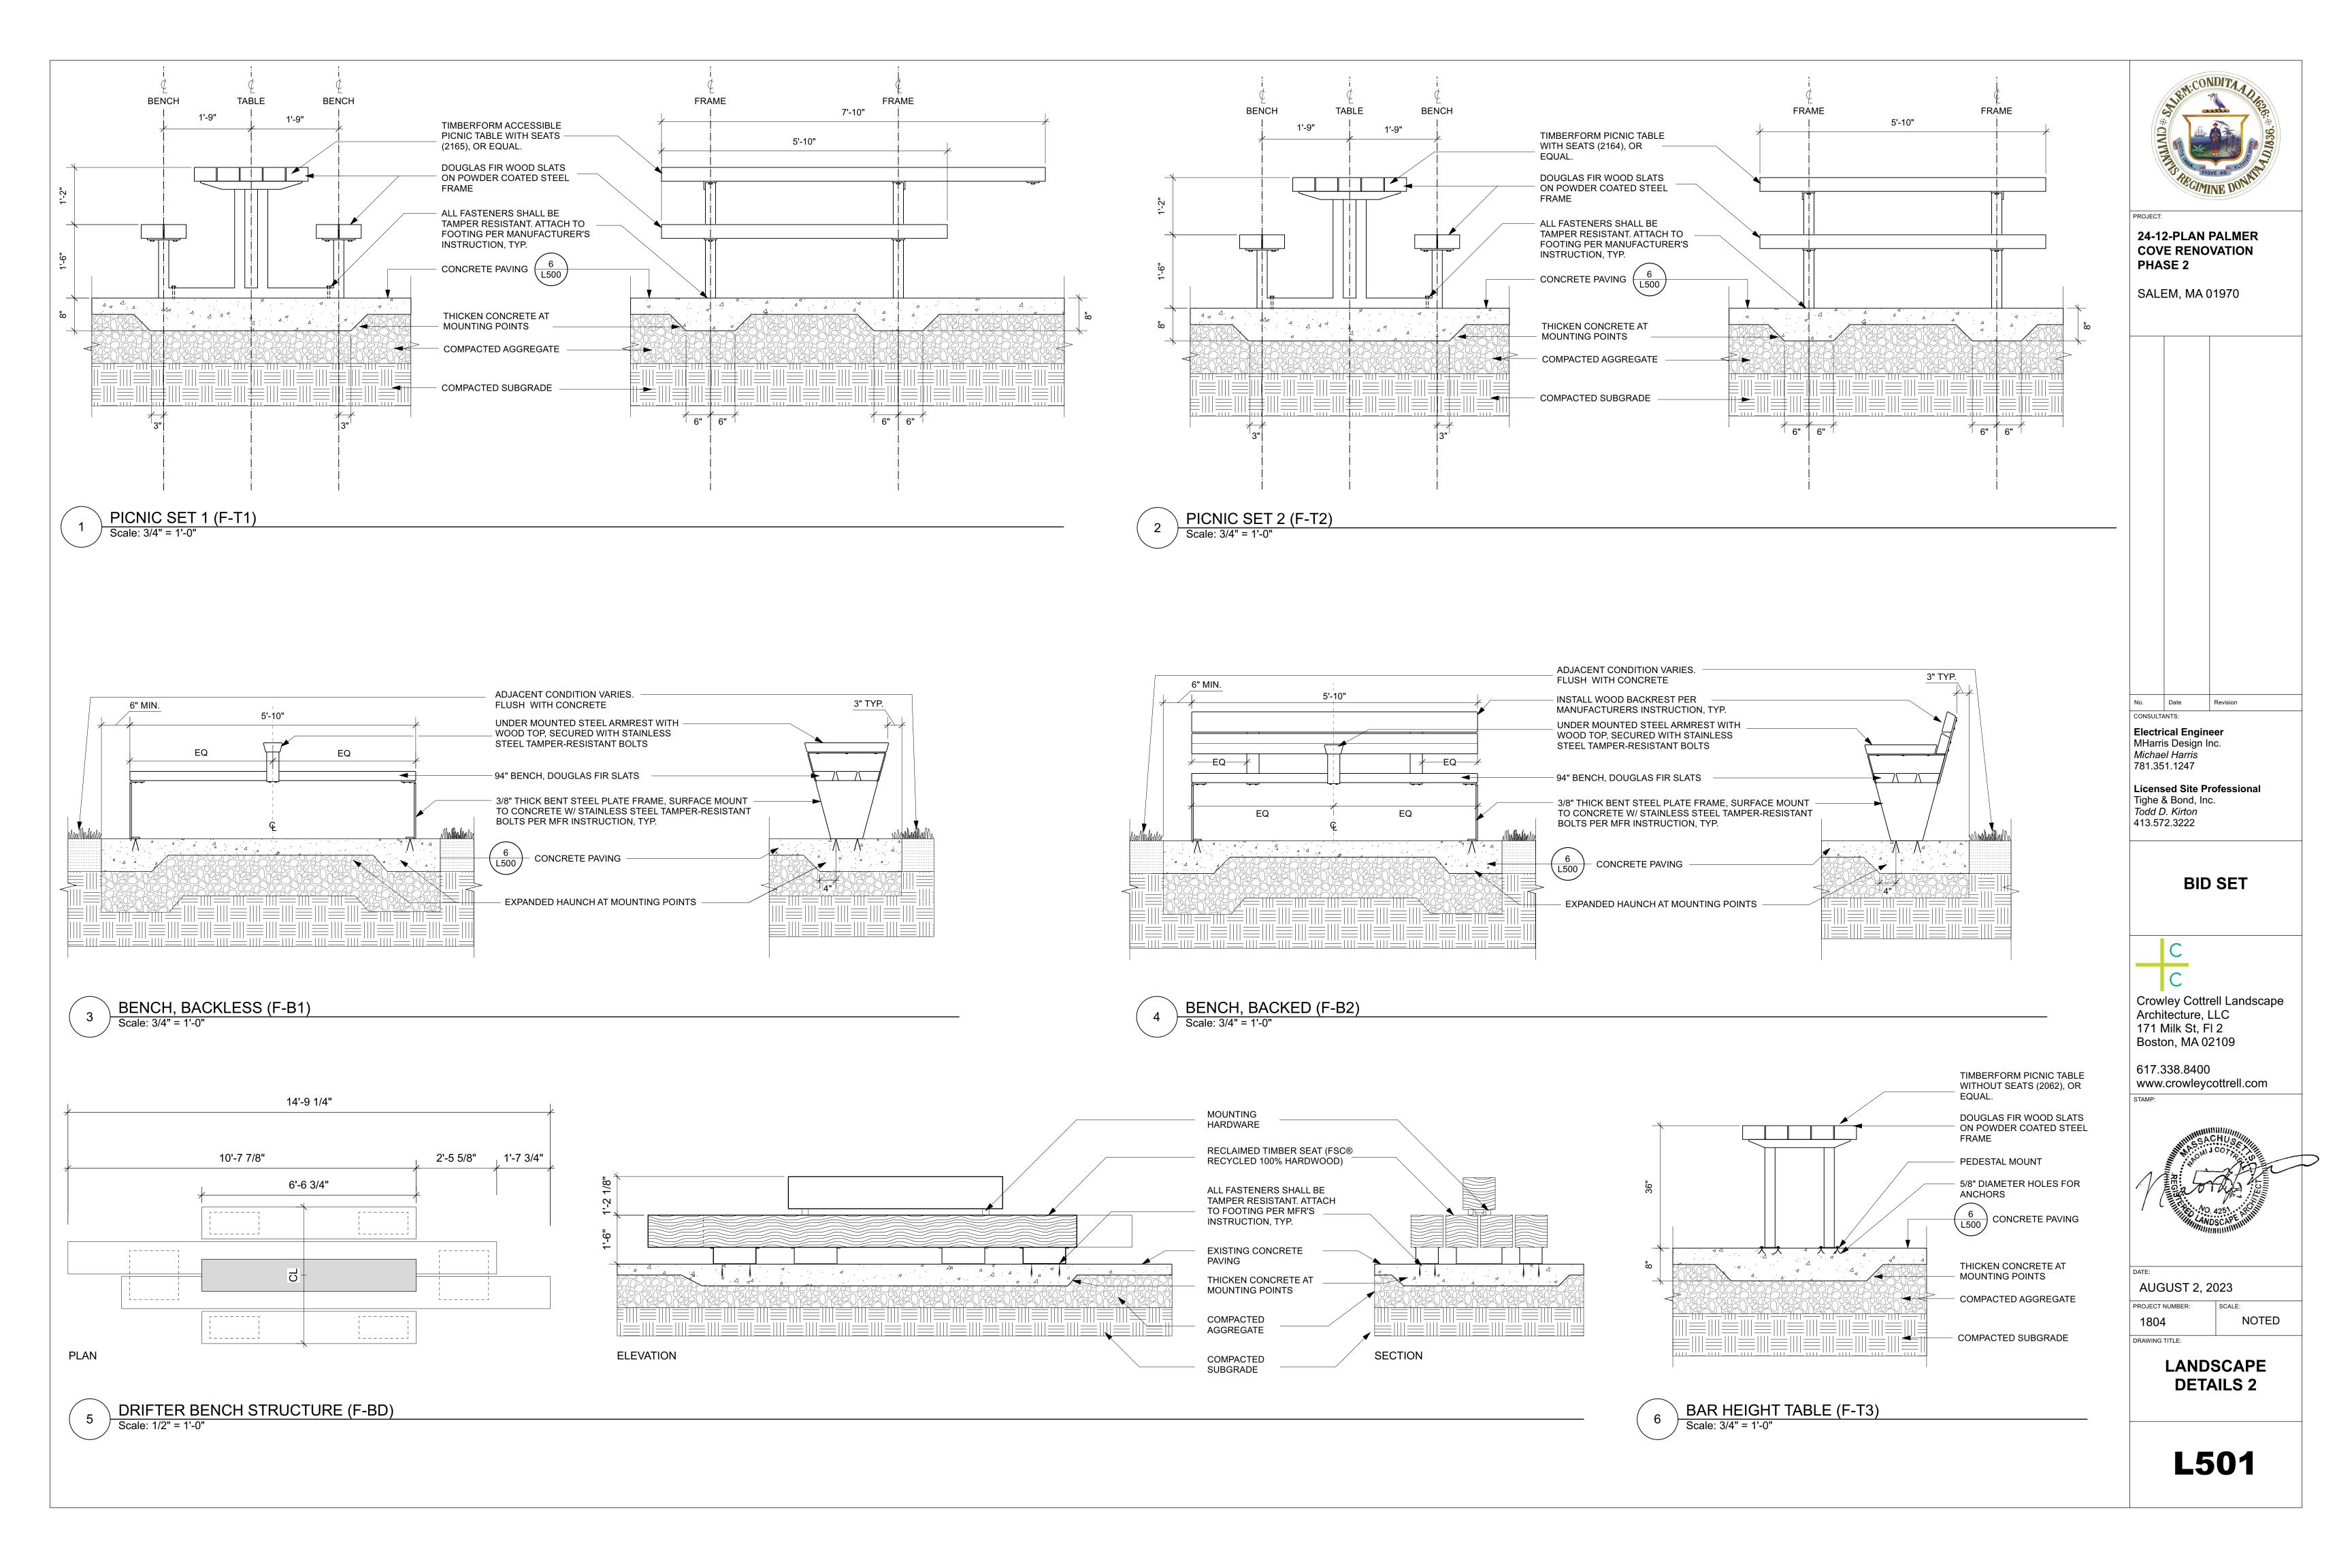

| //ATERIAL       | S LEGEND                                            |               |             |
|-----------------|-----------------------------------------------------|---------------|-------------|
| SYMBOL          | DESCRIPTION PROPERTY LINE                           | <u>DETAIL</u> | <u>SPEC</u> |
| <b></b>         | LIMIT OF WORK                                       |               |             |
| P-              | PAVING                                              |               |             |
| (P-VP)          | VEHICULAR ASPHALT                                   | 5 / L500      | 321216      |
| (P-AP)          | ASPHALT PAVING - PEDESTRIAN                         | 4 / L500      | 321216      |
| (P-CP)          | CAST-IN-PLACE CONCRETE PAVING -<br>PEDESTRIAN, TYP. | 6 / L500      | 033000      |
| (P-RA)          | TREE PLANTING IN RESIN BOUND AGGREGATE              | 2 / L505      | 321545.1    |
| P-PS            | PLAY SURFACING                                      | 6 / L503      | 321816      |
| (P-FP)          | FLEXIBLE PAVEMENT                                   | 9 / L500      | 321816      |
| ⟨P-GC⟩          | GRANITE CURB                                        | 7 / L500      | 321640      |
| P-RT            | REINFORCED TURF                                     | 5 / L505      | 321243      |
| (P-ST)          | PAVEMENT STRIPING                                   | 1 / L503      | 321723      |
| S-              | SITE STRUCTURES                                     |               |             |
| S-FN            | CHAIN LINK FENCING, 10'                             | 7 / L502      | 323113      |
| (S-SB)          | SCULPTURE BASE                                      | 1&2 / S100    | S100        |
| S-SF            | CHAIN LINK SPORTS FENCING, 16'                      | 5 / L502      | 323113      |
| ⟨S-TG⟩          | TIMBER GUARDRAIL                                    | 8 / L502      | 129300      |
| S-BL            | REMOVABLE VEHICULAR BOLLARD                         | 9 / L502      | 129300      |
| (S-WH)          | WHEEL STOPS, (DEDUCT 6)                             | 4 / L502      |             |
| F-              | FURNISHINGS                                         |               |             |
| ⟨F-BH⟩          | BASKETBALL HOOP                                     | 10 / L502     | 116816      |
| ⟨F-BL⟩          | BLEACHERS, (DEDUCT 4)                               |               | 129300      |
| ⟨F-B1⟩          | BENCH, BACKLESS                                     | 3 / L501      | 129300      |
| ⟨F-B2⟩          | BENCH, BACKED                                       | 4 / L501      | 129300      |
| ⟨F-B3⟩          | TEAM BENCHES                                        |               | 129300      |
| ⟨F-BD⟩          | DRIFTER BENCH STRUCTURE, (DEDUCT 5)                 | 5 / L501      | 129300      |
| ⟨F-GR⟩          | GRILL                                               | 1 / L502      | 129300      |
| ⟨F-T1⟩          | PICNIC SET 1                                        | 1 / L501      | 129300      |
| ⟨F-T2⟩          | PICNIC SET 2                                        | 2 / L501      | 129300      |
| ⟨ <u>F-T3</u> ⟩ | BAR HEIGHT TABLE, (DEDUCT 3)                        | 6 / L501      | 129300      |
| ⟨F-SP⟩          | SLACK LINE / HAMMOCK POST                           | 3 / L502      | 129300      |
| ⟨F-BR⟩          | BIKE RACK                                           | 7 / L503      | 129300      |
| ⟨F-TR⟩          | TRASH RECEPTACLE                                    | 2 / L502      | 129300      |
| (F-ES)          | PARK ENTRY SIGN                                     | 1 / L504      | 129300      |
| (F-IS)          | INTERPRETIVE SIGN                                   | 2 / L504      | 129300      |
| (F-PE1)         | PLAY EQUIPMENT 1                                    | 6 / L503      | 116816      |
| (F-PE2)         | PLAY EQUIPMENT 2                                    | 6 / L503      | 116816      |
| (F-FE1)         | FITNESS EQUIPMENT 1                                 | 2 / L503      | 116816      |
| ⟨F-FE2⟩         | FITNESS EQUIPMENT 2                                 | 3 / L503      | 116816      |
| ⟨F-FE3⟩         | FITNESS EQUIPMENT 3                                 | 4 / L503      | 116816      |
| ⟨F-FE4⟩         | FITNESS EQUIPMENT 4                                 | 5 / L503      | 116816      |
| _ <del></del>   |                                                     |               |             |