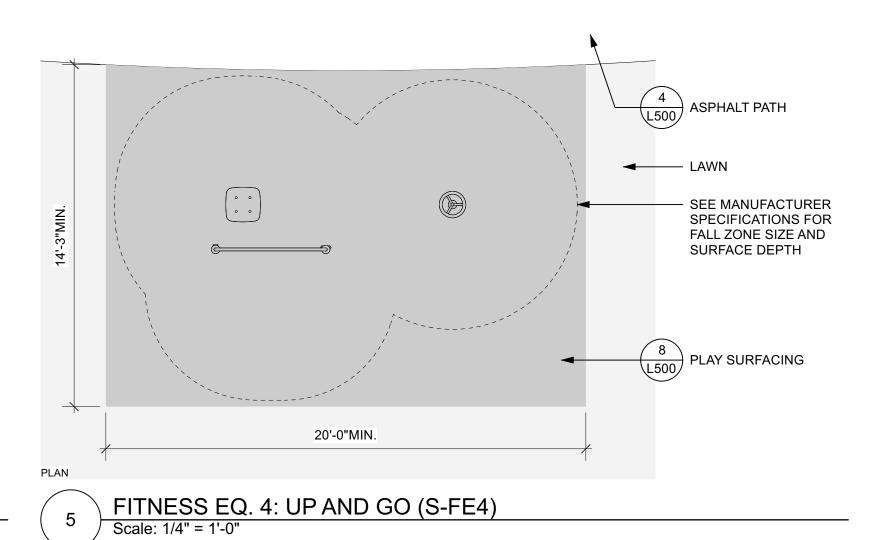

| //ATERIAL       | S LEGEND                                            |               |             |
|-----------------|-----------------------------------------------------|---------------|-------------|
| SYMBOL          | DESCRIPTION PROPERTY LINE                           | <u>DETAIL</u> | <u>SPEC</u> |
| <b></b>         | LIMIT OF WORK                                       |               |             |
| P-              | PAVING                                              |               |             |
| (P-VP)          | VEHICULAR ASPHALT                                   | 5 / L500      | 321216      |
| (P-AP)          | ASPHALT PAVING - PEDESTRIAN                         | 4 / L500      | 321216      |
| (P-CP)          | CAST-IN-PLACE CONCRETE PAVING -<br>PEDESTRIAN, TYP. | 6 / L500      | 033000      |
| (P-RA)          | TREE PLANTING IN RESIN BOUND AGGREGATE              | 2 / L505      | 321545.1    |
| P-PS            | PLAY SURFACING                                      | 6 / L503      | 321816      |
| (P-FP)          | FLEXIBLE PAVEMENT                                   | 9 / L500      | 321816      |
| ⟨P-GC⟩          | GRANITE CURB                                        | 7 / L500      | 321640      |
| P-RT            | REINFORCED TURF                                     | 5 / L505      | 321243      |
| (P-ST)          | PAVEMENT STRIPING                                   | 1 / L503      | 321723      |
| S-              | SITE STRUCTURES                                     |               |             |
| S-FN            | CHAIN LINK FENCING, 10'                             | 7 / L502      | 323113      |
| (S-SB)          | SCULPTURE BASE                                      | 1&2 / S100    | S100        |
| S-SF            | CHAIN LINK SPORTS FENCING, 16'                      | 5 / L502      | 323113      |
| ⟨S-TG⟩          | TIMBER GUARDRAIL                                    | 8 / L502      | 129300      |
| S-BL            | REMOVABLE VEHICULAR BOLLARD                         | 9 / L502      | 129300      |
| (S-WH)          | WHEEL STOPS, (DEDUCT 6)                             | 4 / L502      |             |
| F-              | FURNISHINGS                                         |               |             |
| ⟨F-BH⟩          | BASKETBALL HOOP                                     | 10 / L502     | 116816      |
| ⟨F-BL⟩          | BLEACHERS, (DEDUCT 4)                               |               | 129300      |
| ⟨F-B1⟩          | BENCH, BACKLESS                                     | 3 / L501      | 129300      |
| ⟨F-B2⟩          | BENCH, BACKED                                       | 4 / L501      | 129300      |
| ⟨F-B3⟩          | TEAM BENCHES                                        |               | 129300      |
| ⟨F-BD⟩          | DRIFTER BENCH STRUCTURE, (DEDUCT 5)                 | 5 / L501      | 129300      |
| ⟨F-GR⟩          | GRILL                                               | 1 / L502      | 129300      |
| ⟨F-T1⟩          | PICNIC SET 1                                        | 1 / L501      | 129300      |
| ⟨F-T2⟩          | PICNIC SET 2                                        | 2 / L501      | 129300      |
| ⟨ <u>F-T3</u> ⟩ | BAR HEIGHT TABLE, (DEDUCT 3)                        | 6 / L501      | 129300      |
| ⟨F-SP⟩          | SLACK LINE / HAMMOCK POST                           | 3 / L502      | 129300      |
| ⟨F-BR⟩          | BIKE RACK                                           | 7 / L503      | 129300      |
| ⟨F-TR⟩          | TRASH RECEPTACLE                                    | 2 / L502      | 129300      |
| (F-ES)          | PARK ENTRY SIGN                                     | 1 / L504      | 129300      |
| (F-IS)          | INTERPRETIVE SIGN                                   | 2 / L504      | 129300      |
| (F-PE1)         | PLAY EQUIPMENT 1                                    | 6 / L503      | 116816      |
| (F-PE2)         | PLAY EQUIPMENT 2                                    | 6 / L503      | 116816      |
| (F-FE1)         | FITNESS EQUIPMENT 1                                 | 2 / L503      | 116816      |
| ⟨F-FE2⟩         | FITNESS EQUIPMENT 2                                 | 3 / L503      | 116816      |
| ⟨F-FE3⟩         | FITNESS EQUIPMENT 3                                 | 4 / L503      | 116816      |
| ⟨F-FE4⟩         | FITNESS EQUIPMENT 4                                 | 5 / L503      | 116816      |
| _ <del></del>   |                                                     |               |             |