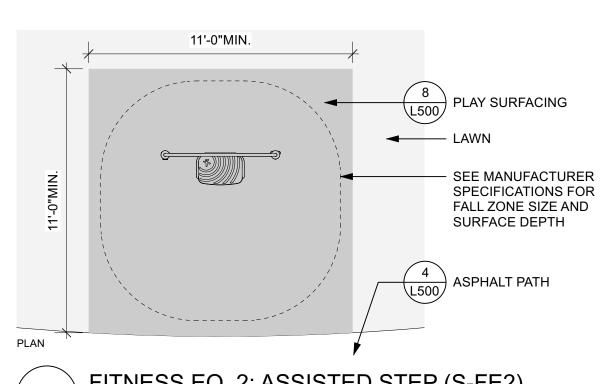

| //ATERIAL       | S LEGEND                                            |               |             |
|-----------------|-----------------------------------------------------|---------------|-------------|
| SYMBOL          | DESCRIPTION PROPERTY LINE                           | <u>DETAIL</u> | <u>SPEC</u> |
| <b></b>         | LIMIT OF WORK                                       |               |             |
| P-              | PAVING                                              |               |             |
| (P-VP)          | VEHICULAR ASPHALT                                   | 5 / L500      | 321216      |
| (P-AP)          | ASPHALT PAVING - PEDESTRIAN                         | 4 / L500      | 321216      |
| (P-CP)          | CAST-IN-PLACE CONCRETE PAVING -<br>PEDESTRIAN, TYP. | 6 / L500      | 033000      |
| (P-RA)          | TREE PLANTING IN RESIN BOUND AGGREGATE              | 2 / L505      | 321545.1    |
| P-PS            | PLAY SURFACING                                      | 6 / L503      | 321816      |
| (P-FP)          | FLEXIBLE PAVEMENT                                   | 9 / L500      | 321816      |
| ⟨P-GC⟩          | GRANITE CURB                                        | 7 / L500      | 321640      |
| P-RT            | REINFORCED TURF                                     | 5 / L505      | 321243      |
| (P-ST)          | PAVEMENT STRIPING                                   | 1 / L503      | 321723      |
| S-              | SITE STRUCTURES                                     |               |             |
| S-FN            | CHAIN LINK FENCING, 10'                             | 7 / L502      | 323113      |
| (S-SB)          | SCULPTURE BASE                                      | 1&2 / S100    | S100        |
| S-SF            | CHAIN LINK SPORTS FENCING, 16'                      | 5 / L502      | 323113      |
| ⟨S-TG⟩          | TIMBER GUARDRAIL                                    | 8 / L502      | 129300      |
| S-BL            | REMOVABLE VEHICULAR BOLLARD                         | 9 / L502      | 129300      |
| (S-WH)          | WHEEL STOPS, (DEDUCT 6)                             | 4 / L502      |             |
| F-              | FURNISHINGS                                         |               |             |
| ⟨F-BH⟩          | BASKETBALL HOOP                                     | 10 / L502     | 116816      |
| ⟨F-BL⟩          | BLEACHERS, (DEDUCT 4)                               |               | 129300      |
| ⟨F-B1⟩          | BENCH, BACKLESS                                     | 3 / L501      | 129300      |
| ⟨F-B2⟩          | BENCH, BACKED                                       | 4 / L501      | 129300      |
| ⟨F-B3⟩          | TEAM BENCHES                                        |               | 129300      |
| ⟨F-BD⟩          | DRIFTER BENCH STRUCTURE, (DEDUCT 5)                 | 5 / L501      | 129300      |
| ⟨F-GR⟩          | GRILL                                               | 1 / L502      | 129300      |
| ⟨F-T1⟩          | PICNIC SET 1                                        | 1 / L501      | 129300      |
| ⟨F-T2⟩          | PICNIC SET 2                                        | 2 / L501      | 129300      |
| ⟨ <u>F-T3</u> ⟩ | BAR HEIGHT TABLE, (DEDUCT 3)                        | 6 / L501      | 129300      |
| ⟨F-SP⟩          | SLACK LINE / HAMMOCK POST                           | 3 / L502      | 129300      |
| ⟨F-BR⟩          | BIKE RACK                                           | 7 / L503      | 129300      |
| ⟨F-TR⟩          | TRASH RECEPTACLE                                    | 2 / L502      | 129300      |
| (F-ES)          | PARK ENTRY SIGN                                     | 1 / L504      | 129300      |
| (F-IS)          | INTERPRETIVE SIGN                                   | 2 / L504      | 129300      |
| (F-PE1)         | PLAY EQUIPMENT 1                                    | 6 / L503      | 116816      |
| (F-PE2)         | PLAY EQUIPMENT 2                                    | 6 / L503      | 116816      |
| (F-FE1)         | FITNESS EQUIPMENT 1                                 | 2 / L503      | 116816      |
| ⟨F-FE2⟩         | FITNESS EQUIPMENT 2                                 | 3 / L503      | 116816      |
| ⟨F-FE3⟩         | FITNESS EQUIPMENT 3                                 | 4 / L503      | 116816      |
| ⟨F-FE4⟩         | FITNESS EQUIPMENT 4                                 | 5 / L503      | 116816      |
| _ <del></del>   |                                                     |               |             |