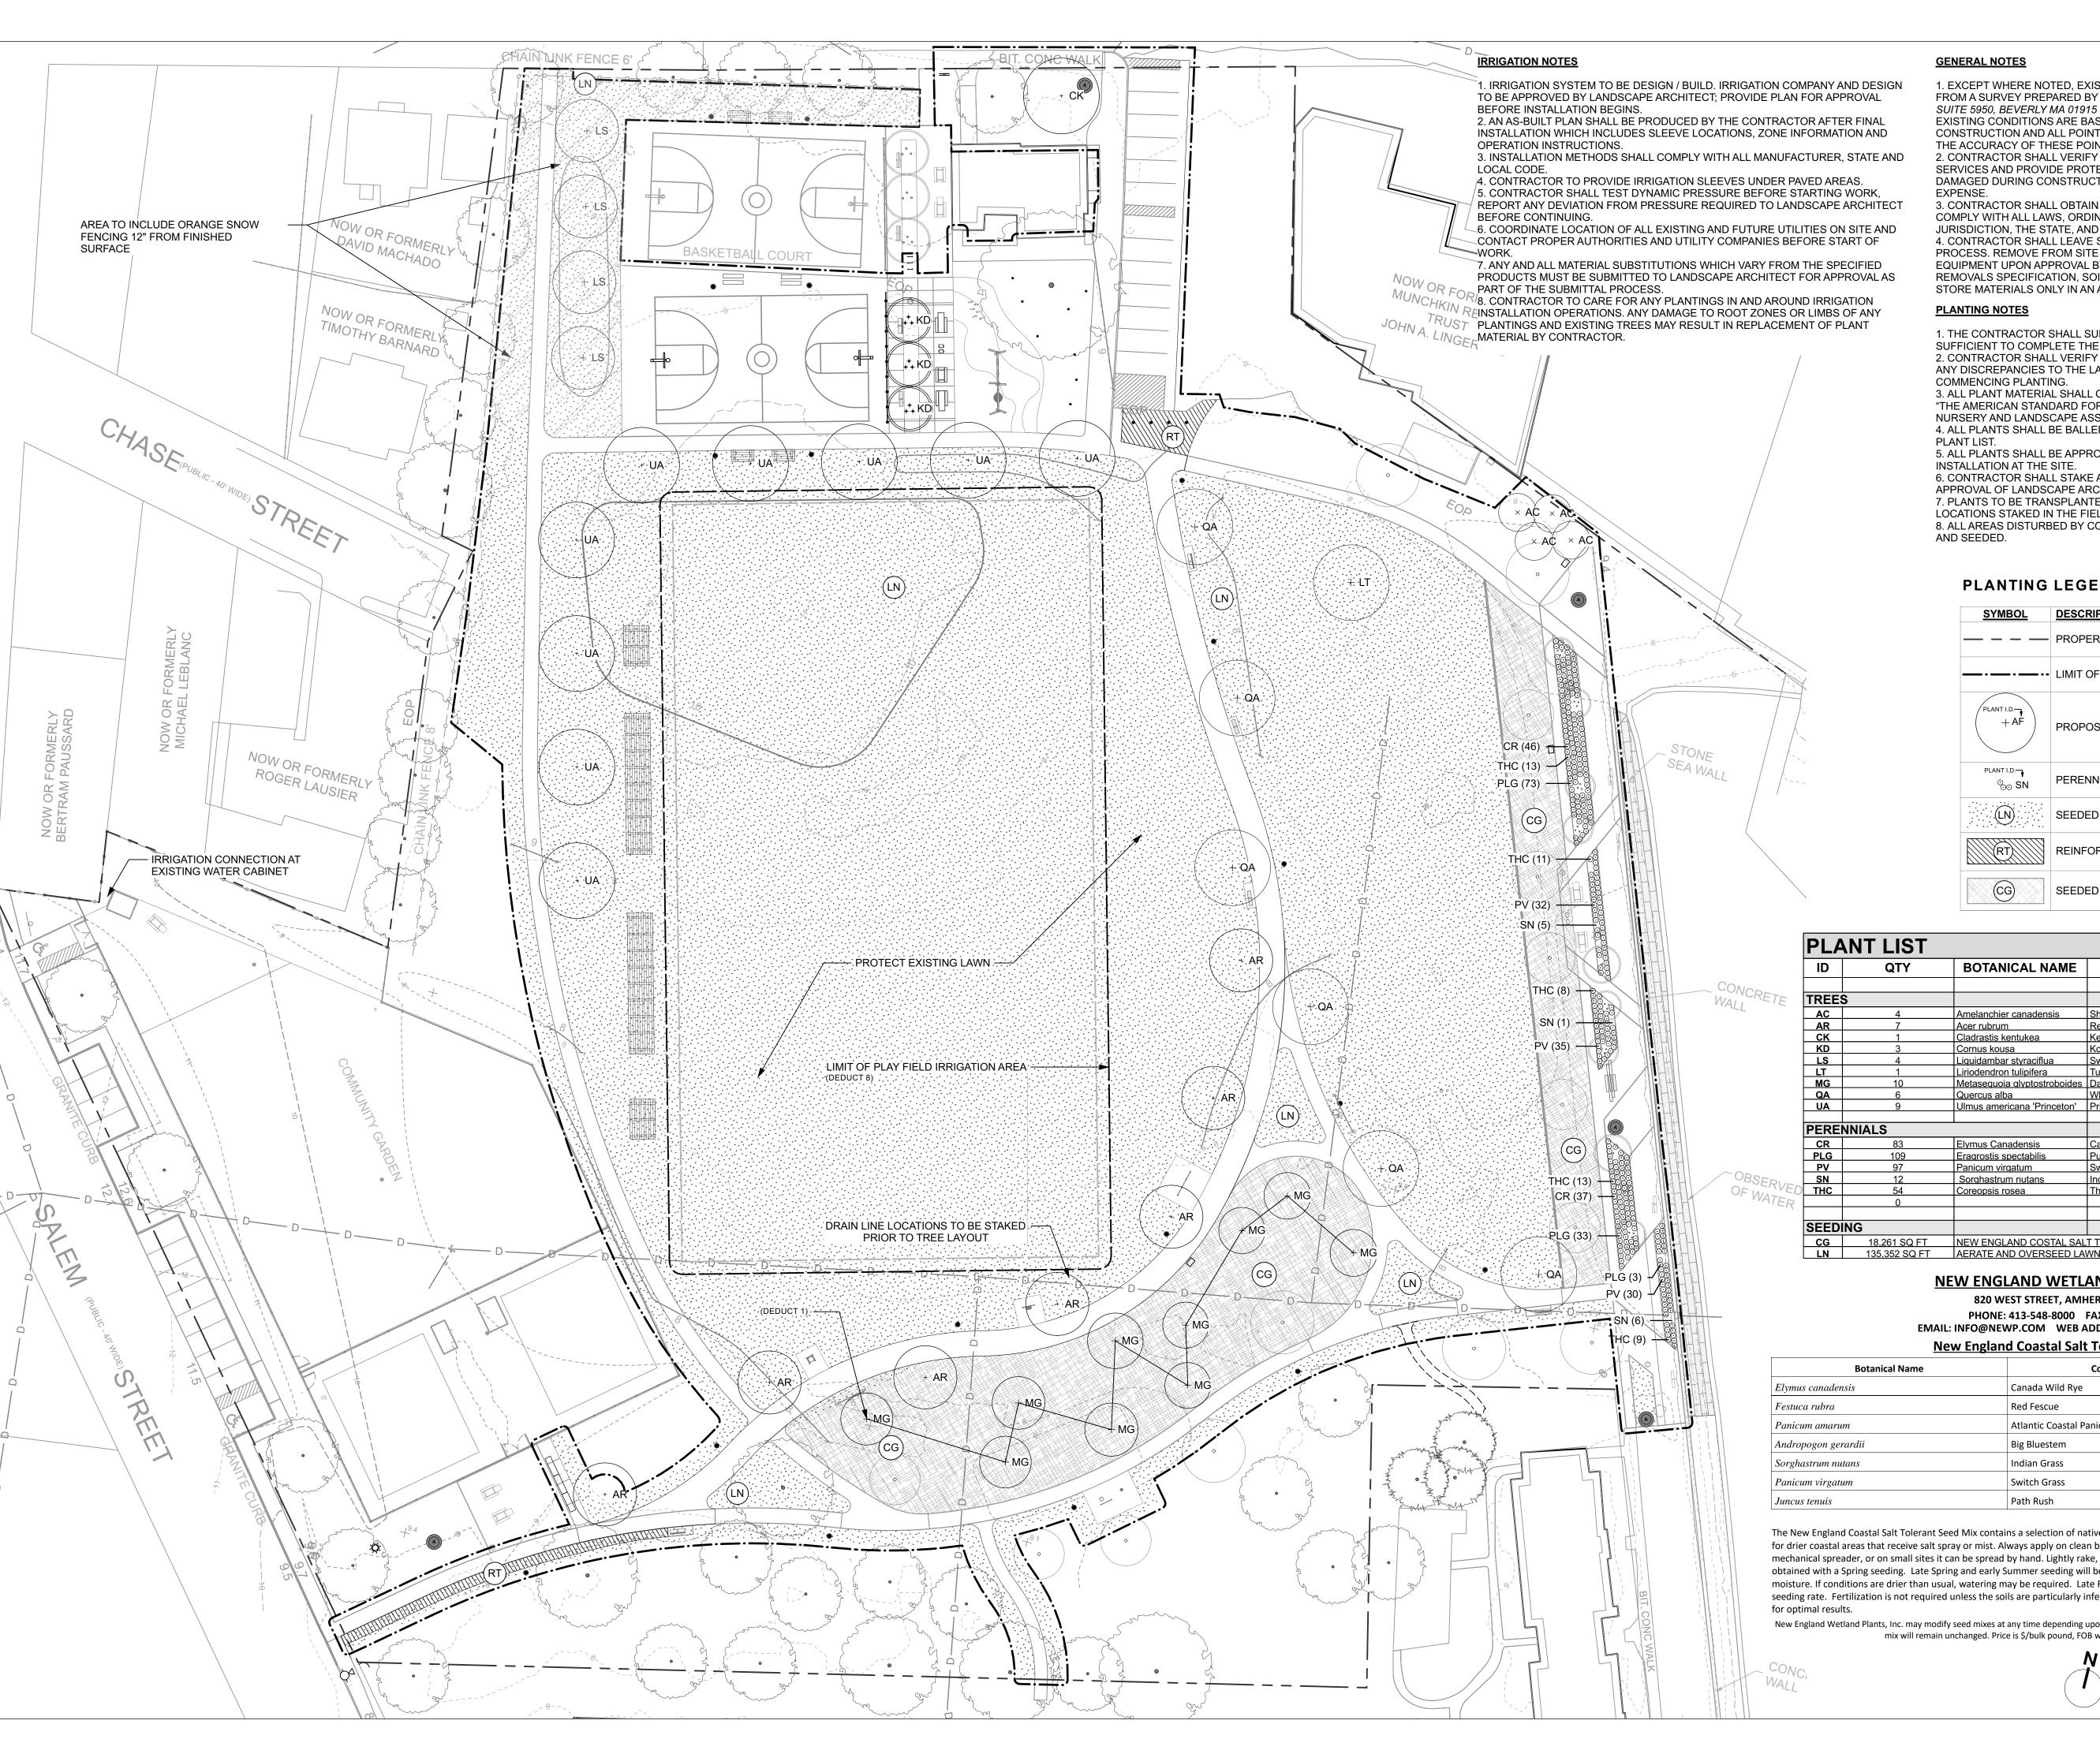

MATERIALS AND LAYOUT PLAN

|                                                                                                                                       | LIGHTING LEGEND                                 | LAYOUT NOTES                                                                                                                                                                                  | <u>LIGHTING NOTES</u>                                                                                                                                                                                     |
|---------------------------------------------------------------------------------------------------------------------------------------|-------------------------------------------------|-----------------------------------------------------------------------------------------------------------------------------------------------------------------------------------------------|-----------------------------------------------------------------------------------------------------------------------------------------------------------------------------------------------------------|
|                                                                                                                                       | SYMBOL DESCRIPTION DETAIL REF. SPEC R           | 1. DO NOT SCALE DRAWINGS.  EF. 2. CONTRACTOR SHALL VERIFY ALL EXISTING CONDITIONS AND LAYOUT                                                                                                  | 1. GENERAL CONTRACTOR TO PROVIDE AND INSTALL ALL SLEEVING AND CONDUITOR ALL ELECTRICAL WORK. ELECTRICAL CONTRACTOR SHALL PROVIDE ALL                                                                      |
|                                                                                                                                       | \(\text{LP-EX}\) EXISTING LIGHT POLE            | DIMENSIONS IN THE FIELD. REPORT ANY DISCREPANCIES TO THE LANDSCAPE ARCHITECT FOR DESIGN PRIOR TO COMMENCING CONSTRUCTION.  3. STAKE OR OTHERWISE FLAG ALL DESIGN ELEMENTS AND FEATURES IN THE | WIRING, SWITCHES, FIXTURES AND TRANSFORMERS FOR INSTALLATION OF ALL EXTERIOR LIGHTING AND ELECTRICAL WORK. AN AS-BUILT PLAN SHALL BE PRODUCED BY THE CONTRACTOR AFTER FINAL INSTALLATION.                 |
|                                                                                                                                       | ⟨LP-1⟩ PEDESTRIAN POST LIGHT 6 / L502 265629    | FIELD. OBTAIN LANDSCAPE ARCHITECT'S APPROVAL PRIOR TO COMMENCING CONSTRUCTION.                                                                                                                | <ol> <li>LIGHTING DESIGN SHALL BE INSTALLED BY A CERTIFIED LICENSED ELECTRICIA<br/>INSTALLATION METHODS SHALL COMPLY WITH ALL MANUFACTURERS, STATE ANI<br/>LOCAL CODE.</li> </ol>                         |
|                                                                                                                                       | (LP-2A) BASKETBALL POLE LIGHT TYPE A SL1 265629 |                                                                                                                                                                                               | 3. DOWN LIGHTING ATTACHED TO ANY PLANTINGS OR TREES SHALL BE ATTACHE AS NOT TO HARM OR DISFIGURE THE NORMAL HABIT AND GROWTH OF THE TREE METHOD OF ATTACHMENT SHALL BE APPROVED BY ARCHITECT.             |
|                                                                                                                                       | (LP-2B) BASKETBALL POLE LIGHT TYPE B SL1 265629 |                                                                                                                                                                                               | 4. LAMP ADJUSTMENT AND FIXTURE LOCATIONS MUST BE LAID OUT IN FIELD PRICE TO INSTALLATION FOR LANDSCAPE ARCHITECTS APPROVAL. FINAL LAMP ADJUSTMENT TO TAKE PLACE IN THE FIELD AT NIGHT WITH THE ELECTRICAL |
|                                                                                                                                       | ⟨LP-2C⟩ BASKETBALL POLE LIGHT TYPE C SL1 26562  | OF CURB TO OUTSIDE FACE OF CURB UNLESS OTHERWISE STATED.  8. ANY CHANGES PROPOSED TO DIMENSIONS SHOWN ON THIS DRAWING SHALL BE APPROVED BY THE LANDSCAPE ARCHITECT PRIOR TO CONSTRUCTION.     | CONTRACTOR, LANDSCAPE ARCHITECT AND CLIENT. 5. CONTRACTOR TO CARE FOR ANY PLANTINGS IN AND AROUND LIGHTING                                                                                                |
|                                                                                                                                       | (LP-2D) BASKETBALL POLE LIGHT TYPE D SL1 26562  | 9. CONTRACTOR TO ENGAGE SURVEYOR TO LAYOUT CAD PLANS PROVIDED BY LANDSCAPE ARCHITECT. LAYOUT POINTS ARE TO BE STAKED AND REVIEWED IN THE FIELD BY LANDSCAPE ARCHITECT.                        | INSTALLATION OPERATIONS. ANY DAMAGE TO ROOT ZONES OR LIMBS OF ANY PLANTINGS AND EXISTING TREES MAY RESULT IN REPLACEMENT OF PLANT MATERIAL BY THE CONTRACTOR AND SUBCONTRACTORS.                          |
|                                                                                                                                       |                                                 |                                                                                                                                                                                               |                                                                                                                                                                                                           |
|                                                                                                                                       |                                                 |                                                                                                                                                                                               | 20'-0" TYP.                                                                                                                                                                                               |
|                                                                                                                                       |                                                 |                                                                                                                                                                                               |                                                                                                                                                                                                           |
|                                                                                                                                       |                                                 | F-ES                                                                                                                                                                                          |                                                                                                                                                                                                           |
|                                                                                                                                       |                                                 | S-SB                                                                                                                                                                                          |                                                                                                                                                                                                           |
| (DEDUCT 4) F-BL (2)                                                                                                                   |                                                 |                                                                                                                                                                                               | (DEDUCT 7)                                                                                                                                                                                                |
| LP-2A (2)                                                                                                                             |                                                 | (DEDUCT 6) S-WH (                                                                                                                                                                             | 13) P-VP                                                                                                                                                                                                  |
|                                                                                                                                       |                                                 |                                                                                                                                                                                               |                                                                                                                                                                                                           |
|                                                                                                                                       |                                                 |                                                                                                                                                                                               |                                                                                                                                                                                                           |
|                                                                                                                                       | 9                                               |                                                                                                                                                                                               | 5                                                                                                                                                                                                         |
|                                                                                                                                       |                                                 |                                                                                                                                                                                               |                                                                                                                                                                                                           |
|                                                                                                                                       |                                                 | WHITE STRIPING 4" WIDE                                                                                                                                                                        |                                                                                                                                                                                                           |
|                                                                                                                                       |                                                 | WIIIZ OTKII ING 4 WIBZ                                                                                                                                                                        |                                                                                                                                                                                                           |
|                                                                                                                                       |                                                 | WHITE STRIPING 4" WIDE, 45 DEGREES 18"                                                                                                                                                        |                                                                                                                                                                                                           |
|                                                                                                                                       |                                                 | ON CENTER                                                                                                                                                                                     | P-ST                                                                                                                                                                                                      |
|                                                                                                                                       |                                                 | © EX UTILITY POLE; COORDINATE GUY-WIRE                                                                                                                                                        |                                                                                                                                                                                                           |
|                                                                                                                                       |                                                 | RELOCATION                                                                                                                                                                                    |                                                                                                                                                                                                           |
|                                                                                                                                       |                                                 | BURRIED EXISTING                                                                                                                                                                              |                                                                                                                                                                                                           |
|                                                                                                                                       | F-B3 (4)                                        | OVERHEAD WIRE                                                                                                                                                                                 |                                                                                                                                                                                                           |
|                                                                                                                                       |                                                 |                                                                                                                                                                                               |                                                                                                                                                                                                           |
|                                                                                                                                       | LP-2C (2)                                       | O P-AP                                                                                                                                                                                        |                                                                                                                                                                                                           |
|                                                                                                                                       | F-BR (3)                                        | P-AP                                                                                                                                                                                          |                                                                                                                                                                                                           |
|                                                                                                                                       | ALIGN                                           | ALIGN                                                                                                                                                                                         |                                                                                                                                                                                                           |
|                                                                                                                                       | EJ                                              | EJ (050505050                                                                                                                                                                                 | P-FP                                                                                                                                                                                                      |
|                                                                                                                                       | F-TR                                            |                                                                                                                                                                                               |                                                                                                                                                                                                           |
|                                                                                                                                       |                                                 | □ 1-1-1-1-1-1-1-1-1-1-1-1-1-1-1-1-1-1-1-                                                                                                                                                      | F-SP (8)                                                                                                                                                                                                  |
|                                                                                                                                       | S-FN                                            |                                                                                                                                                                                               | P-FP                                                                                                                                                                                                      |
| $\left\langle \begin{array}{c} P-AP \end{array} \right\rangle$ SEE $\left(\begin{array}{c} 1 \\ L503 \end{array}\right)$ FOR PAINT L/ | AYOUT F-B2                                      |                                                                                                                                                                                               | F-PE2                                                                                                                                                                                                     |
|                                                                                                                                       |                                                 |                                                                                                                                                                                               | S-TG                                                                                                                                                                                                      |
|                                                                                                                                       |                                                 |                                                                                                                                                                                               |                                                                                                                                                                                                           |
| F- BH (2)                                                                                                                             |                                                 |                                                                                                                                                                                               | P-FP                                                                                                                                                                                                      |
| F- BH (2)                                                                                                                             |                                                 | P-RA                                                                                                                                                                                          | P-FP                                                                                                                                                                                                      |
| F- BH (2)                                                                                                                             | EJ                                              | P-RA EJ                                                                                                                                                                                       | P-FP                                                                                                                                                                                                      |
| F- BH (2)                                                                                                                             |                                                 |                                                                                                                                                                                               | P-FP                                                                                                                                                                                                      |

F-B1

F-BL (2) (DEDUCT 4)

LP-2C (2)

S-SF

6'-0" 6'-0"

S, FIXTURES AND TRANSFORMERS FOR INSTALLATION OF ALL G AND ELECTRICAL WORK. AN AS-BUILT PLAN SHALL BE CONTRACTOR AFTER FINAL INSTALLATION.

P-VP

ALIGN