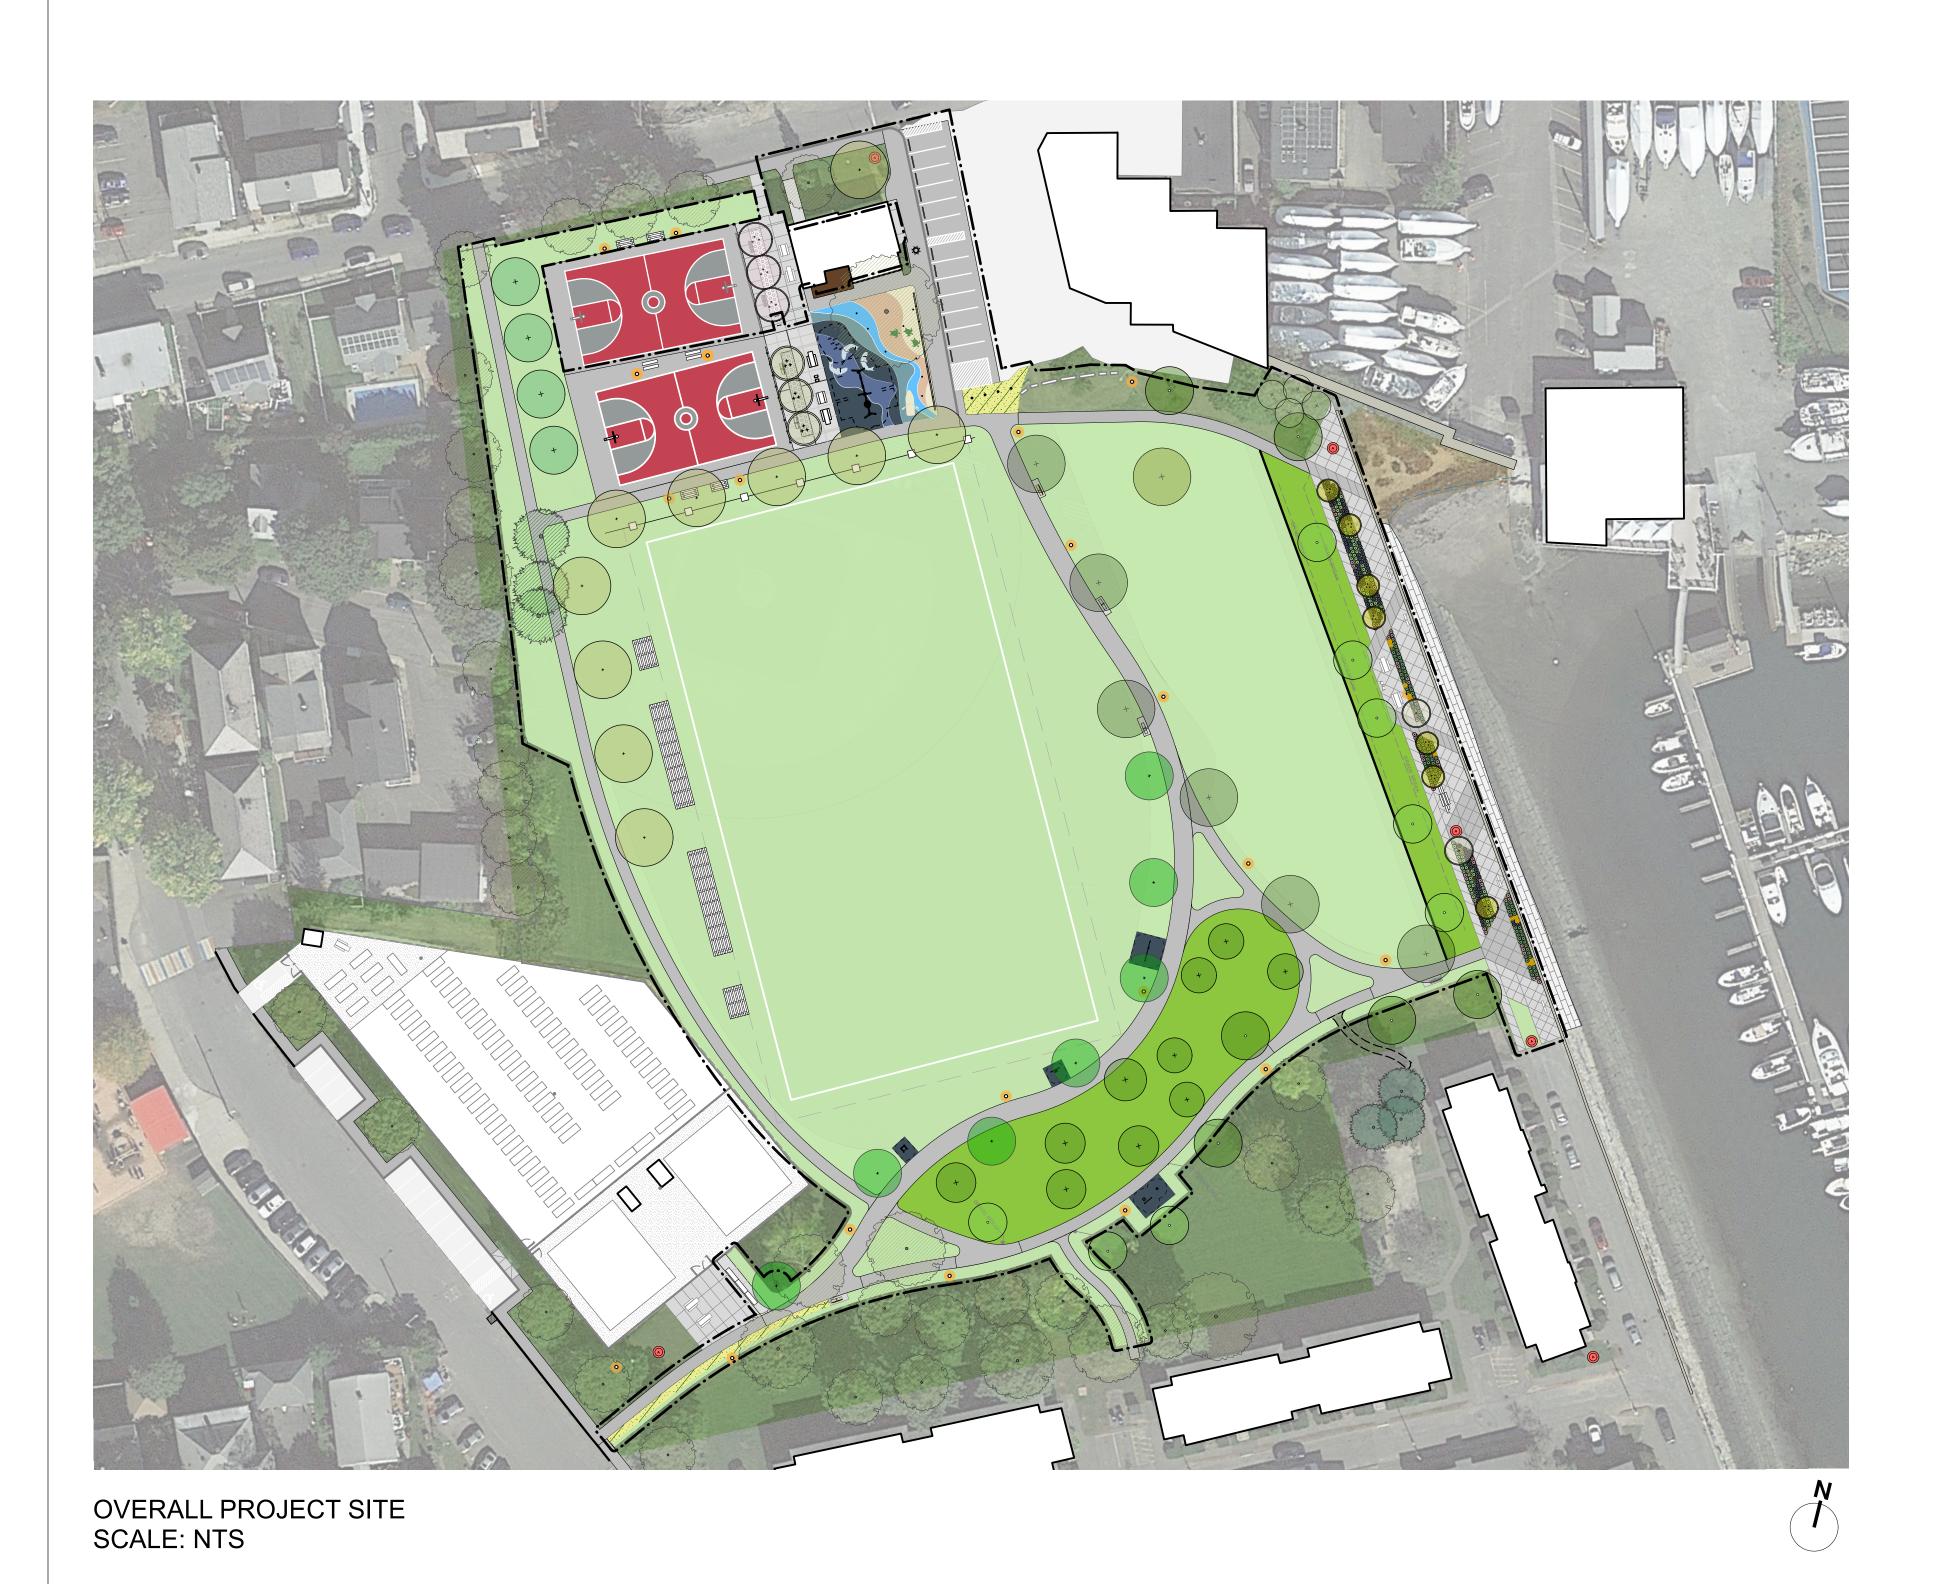

# PALMER COVE PARK RENOVATION - PHASE 2

SALEM, MASSACHUSETTS



## CITY OF SALEM

MAYOR DOMINICK PANGALLO

Bid Number: 24-12-PLAN



#### **DRAWING LIST**

|       | <u>O LIO I</u>                       |
|-------|--------------------------------------|
| EC100 | EXISTING CONDITIONS PLAN             |
| L100  | DEMOLITION PLAN                      |
| L200  | MATERIALS AND LAYOUT PLAN            |
| L201  | MATERIALS AND LAYOUT ENLARGEMENT PLA |
| L300  | GRADING PLAN                         |
| L400  | PLANTING PLAN                        |
| L500  | LANDSCAPE DETAILS 1                  |
| L501  | LANDSCAPE DETAILS 2                  |
| L502  | LANDSCAPE DETAILS 3                  |

L505 PLANTING DETAILS
S100 SCULPTURE BASE DETAILS

LANDSCAPE DETAILS 4

LANDSCAPE DETAILS 5

SL1 SITE LIGHTING PLAN

L503

L504

BID SET AUGUST 2, 2023









1. EX