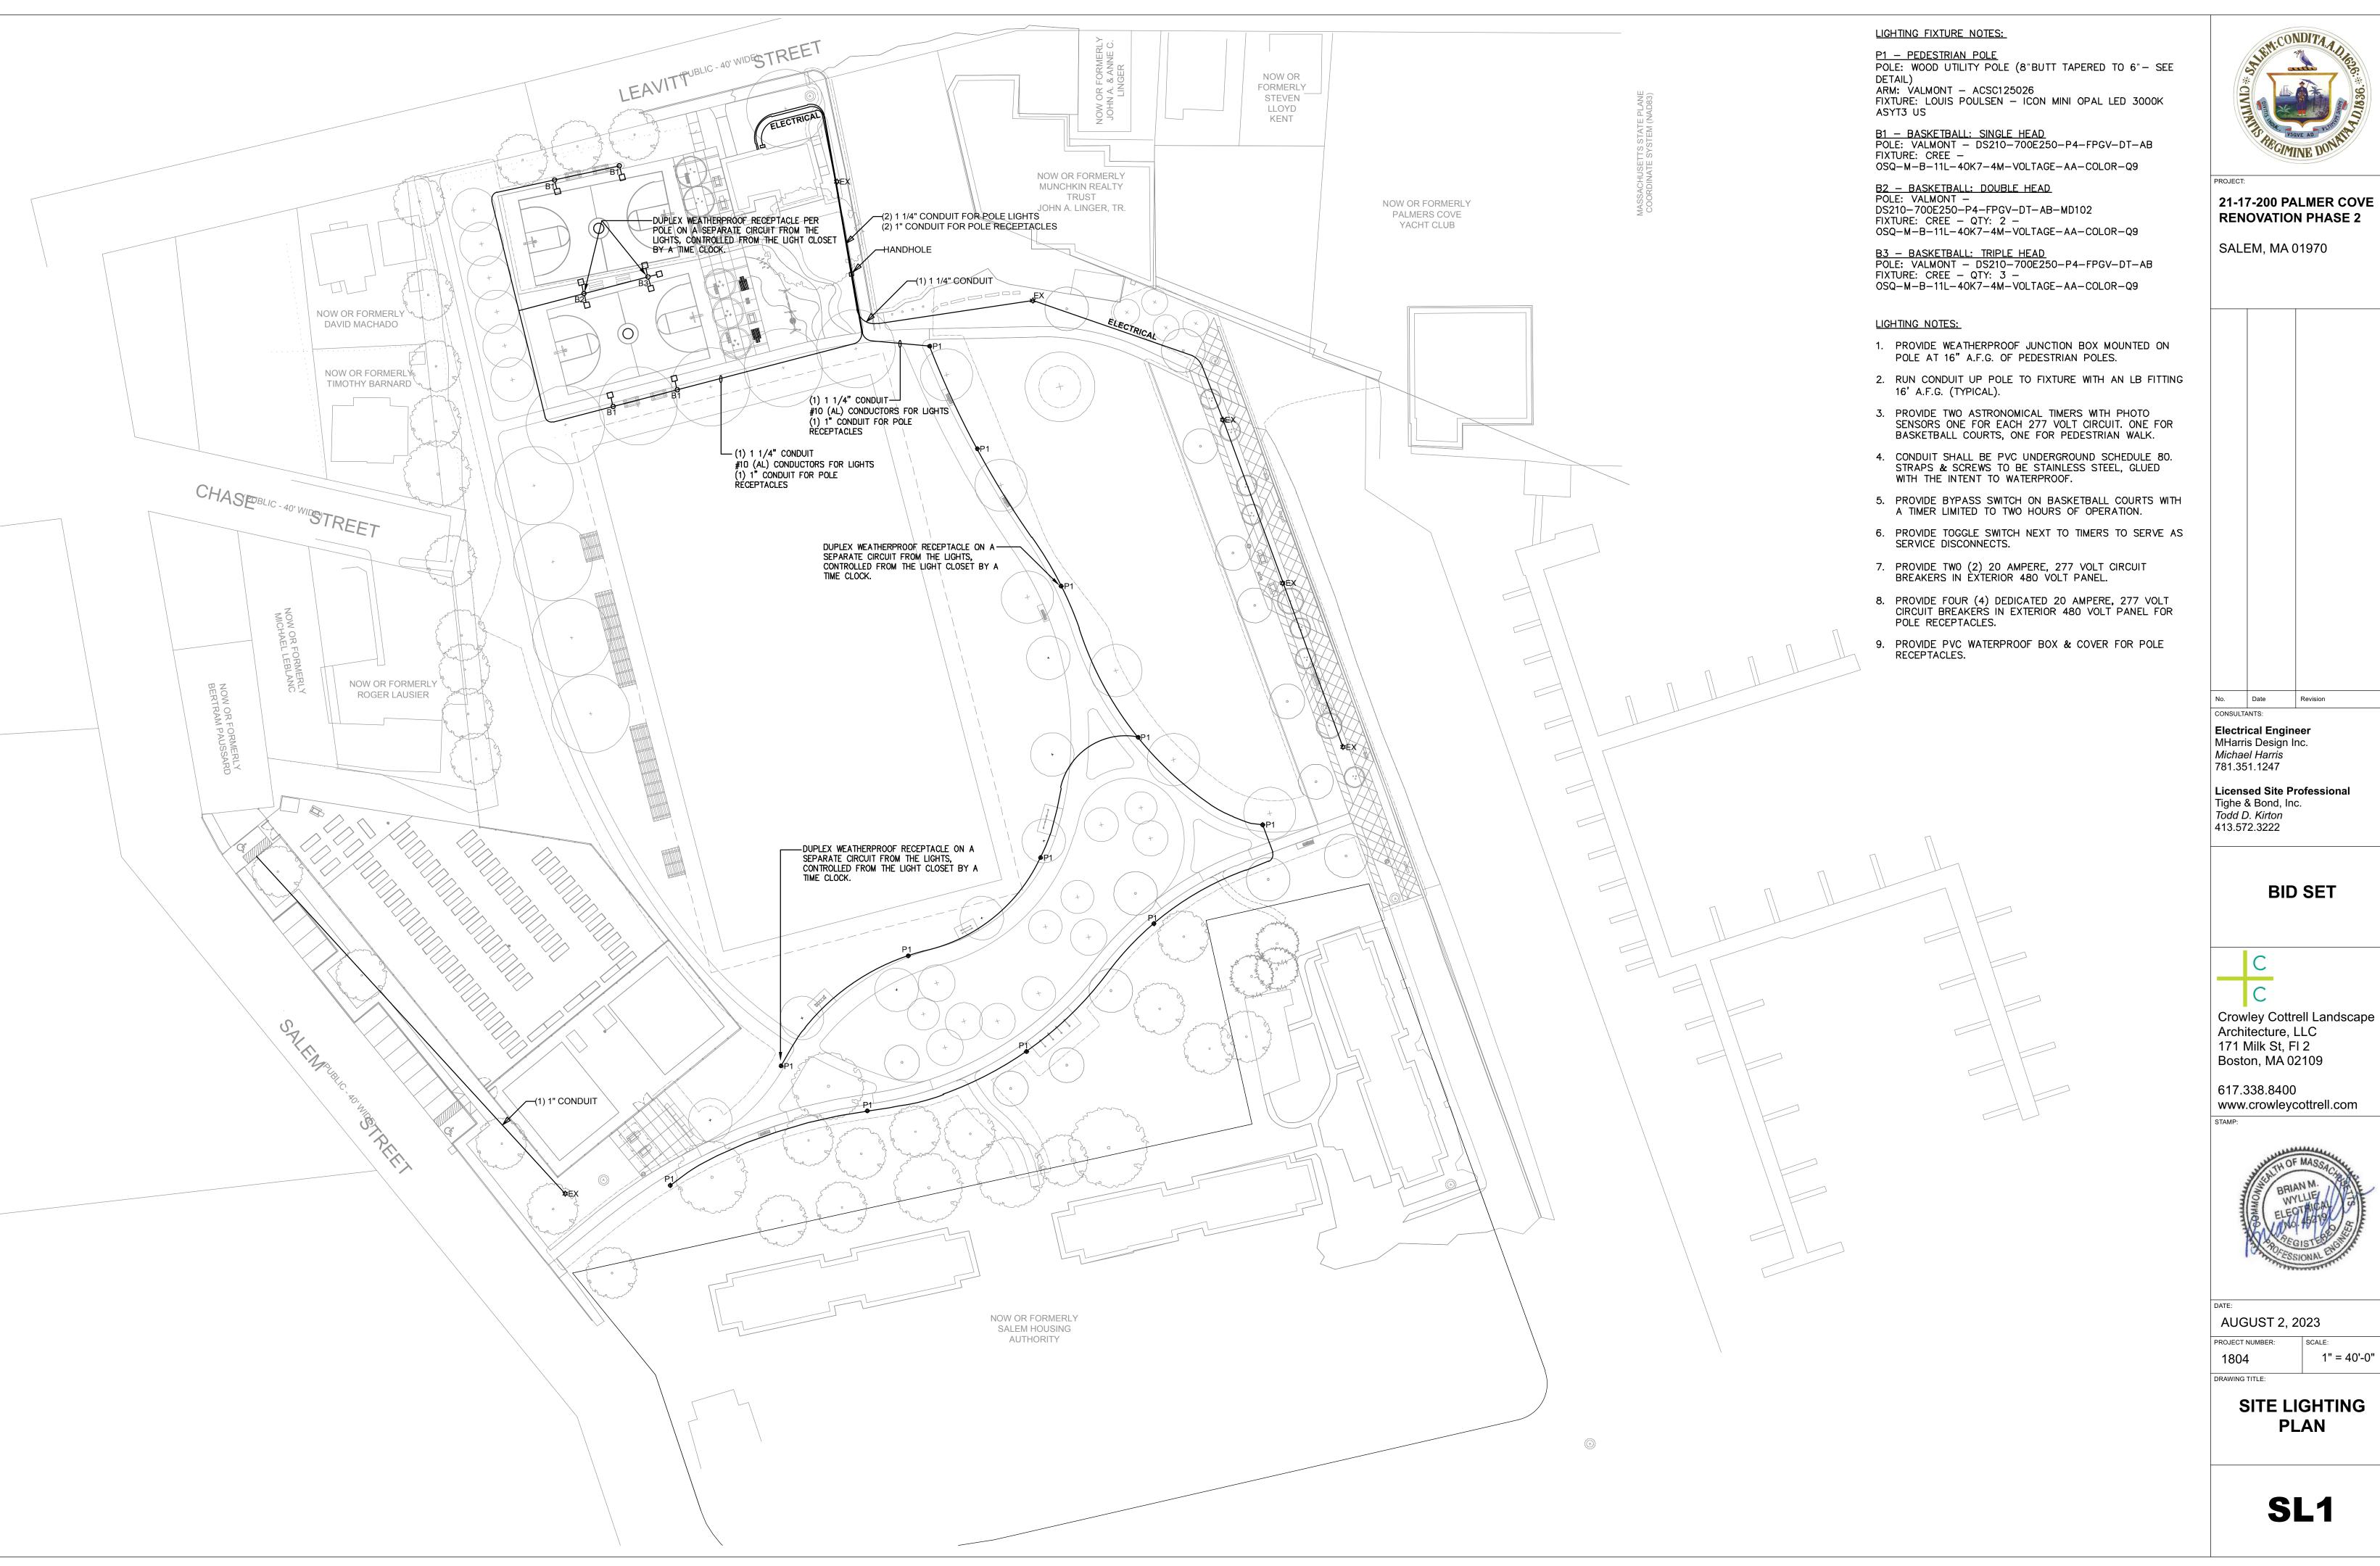

MATERIALS AND LAYOUT PLAN

|                                                                                                                                       | LIGHTING LEGEND                                 | LAYOUT NOTES                                                                                                                                                                                  | <u>LIGHTING NOTES</u>                                                                                                                                                                                     |
|---------------------------------------------------------------------------------------------------------------------------------------|-------------------------------------------------|-----------------------------------------------------------------------------------------------------------------------------------------------------------------------------------------------|-----------------------------------------------------------------------------------------------------------------------------------------------------------------------------------------------------------|
|                                                                                                                                       | SYMBOL DESCRIPTION DETAIL REF. SPEC R           | 1. DO NOT SCALE DRAWINGS.  EF. 2. CONTRACTOR SHALL VERIFY ALL EXISTING CONDITIONS AND LAYOUT                                                                                                  | 1. GENERAL CONTRACTOR TO PROVIDE AND INSTALL ALL SLEEVING AND CONDUITOR ALL ELECTRICAL WORK. ELECTRICAL CONTRACTOR SHALL PROVIDE ALL                                                                      |
|                                                                                                                                       | \(\text{LP-EX}\) EXISTING LIGHT POLE            | DIMENSIONS IN THE FIELD. REPORT ANY DISCREPANCIES TO THE LANDSCAPE ARCHITECT FOR DESIGN PRIOR TO COMMENCING CONSTRUCTION.  3. STAKE OR OTHERWISE FLAG ALL DESIGN ELEMENTS AND FEATURES IN THE | WIRING, SWITCHES, FIXTURES AND TRANSFORMERS FOR INSTALLATION OF ALL EXTERIOR LIGHTING AND ELECTRICAL WORK. AN AS-BUILT PLAN SHALL BE PRODUCED BY THE CONTRACTOR AFTER FINAL INSTALLATION.                 |
|                                                                                                                                       | ⟨LP-1⟩ PEDESTRIAN POST LIGHT 6 / L502 265629    | FIELD. OBTAIN LANDSCAPE ARCHITECT'S APPROVAL PRIOR TO COMMENCING CONSTRUCTION.                                                                                                                | <ol> <li>LIGHTING DESIGN SHALL BE INSTALLED BY A CERTIFIED LICENSED ELECTRICIA<br/>INSTALLATION METHODS SHALL COMPLY WITH ALL MANUFACTURERS, STATE ANI<br/>LOCAL CODE.</li> </ol>                         |
|                                                                                                                                       | (LP-2A) BASKETBALL POLE LIGHT TYPE A SL1 265629 |                                                                                                                                                                                               | 3. DOWN LIGHTING ATTACHED TO ANY PLANTINGS OR TREES SHALL BE ATTACHE AS NOT TO HARM OR DISFIGURE THE NORMAL HABIT AND GROWTH OF THE TREE METHOD OF ATTACHMENT SHALL BE APPROVED BY ARCHITECT.             |
|                                                                                                                                       | (LP-2B) BASKETBALL POLE LIGHT TYPE B SL1 265629 |                                                                                                                                                                                               | 4. LAMP ADJUSTMENT AND FIXTURE LOCATIONS MUST BE LAID OUT IN FIELD PRICE TO INSTALLATION FOR LANDSCAPE ARCHITECTS APPROVAL. FINAL LAMP ADJUSTMENT TO TAKE PLACE IN THE FIELD AT NIGHT WITH THE ELECTRICAL |
|                                                                                                                                       | ⟨LP-2C⟩ BASKETBALL POLE LIGHT TYPE C SL1 26562  | OF CURB TO OUTSIDE FACE OF CURB UNLESS OTHERWISE STATED.  8. ANY CHANGES PROPOSED TO DIMENSIONS SHOWN ON THIS DRAWING SHALL BE APPROVED BY THE LANDSCAPE ARCHITECT PRIOR TO CONSTRUCTION.     | CONTRACTOR, LANDSCAPE ARCHITECT AND CLIENT. 5. CONTRACTOR TO CARE FOR ANY PLANTINGS IN AND AROUND LIGHTING                                                                                                |
|                                                                                                                                       | (LP-2D) BASKETBALL POLE LIGHT TYPE D SL1 26562  | 9. CONTRACTOR TO ENGAGE SURVEYOR TO LAYOUT CAD PLANS PROVIDED BY LANDSCAPE ARCHITECT. LAYOUT POINTS ARE TO BE STAKED AND REVIEWED IN THE FIELD BY LANDSCAPE ARCHITECT.                        | INSTALLATION OPERATIONS. ANY DAMAGE TO ROOT ZONES OR LIMBS OF ANY PLANTINGS AND EXISTING TREES MAY RESULT IN REPLACEMENT OF PLANT MATERIAL BY THE CONTRACTOR AND SUBCONTRACTORS.                          |
|                                                                                                                                       |                                                 |                                                                                                                                                                                               |                                                                                                                                                                                                           |
|                                                                                                                                       |                                                 |                                                                                                                                                                                               | 20'-0" TYP.                                                                                                                                                                                               |
|                                                                                                                                       |                                                 |                                                                                                                                                                                               |                                                                                                                                                                                                           |
|                                                                                                                                       |                                                 | F-ES                                                                                                                                                                                          |                                                                                                                                                                                                           |
|                                                                                                                                       |                                                 | S-SB                                                                                                                                                                                          |                                                                                                                                                                                                           |
| (DEDUCT 4) F-BL (2)                                                                                                                   |                                                 |                                                                                                                                                                                               | (DEDUCT 7)                                                                                                                                                                                                |
| LP-2A (2)                                                                                                                             |                                                 | (DEDUCT 6) S-WH (                                                                                                                                                                             | 13) P-VP                                                                                                                                                                                                  |
|                                                                                                                                       |                                                 |                                                                                                                                                                                               |                                                                                                                                                                                                           |
|                                                                                                                                       |                                                 |                                                                                                                                                                                               |                                                                                                                                                                                                           |
|                                                                                                                                       | 9                                               |                                                                                                                                                                                               | 5                                                                                                                                                                                                         |
|                                                                                                                                       |                                                 |                                                                                                                                                                                               |                                                                                                                                                                                                           |
|                                                                                                                                       |                                                 | WHITE STRIPING 4" WIDE                                                                                                                                                                        |                                                                                                                                                                                                           |
|                                                                                                                                       |                                                 | WIIIZ OTKII ING 4 WIBZ                                                                                                                                                                        |                                                                                                                                                                                                           |
|                                                                                                                                       |                                                 | WHITE STRIPING 4" WIDE, 45 DEGREES 18"                                                                                                                                                        |                                                                                                                                                                                                           |
|                                                                                                                                       |                                                 | ON CENTER                                                                                                                                                                                     | P-ST                                                                                                                                                                                                      |
|                                                                                                                                       |                                                 | © EX UTILITY POLE; COORDINATE GUY-WIRE                                                                                                                                                        |                                                                                                                                                                                                           |
|                                                                                                                                       |                                                 | RELOCATION                                                                                                                                                                                    |                                                                                                                                                                                                           |
|                                                                                                                                       |                                                 | BURRIED EXISTING                                                                                                                                                                              |                                                                                                                                                                                                           |
|                                                                                                                                       | F-B3 (4)                                        | OVERHEAD WIRE                                                                                                                                                                                 |                                                                                                                                                                                                           |
|                                                                                                                                       |                                                 |                                                                                                                                                                                               |                                                                                                                                                                                                           |
|                                                                                                                                       | LP-2C (2)                                       | O P-AP                                                                                                                                                                                        |                                                                                                                                                                                                           |
|                                                                                                                                       | F-BR (3)                                        | P-AP                                                                                                                                                                                          |                                                                                                                                                                                                           |
|                                                                                                                                       | ALIGN                                           | ALIGN                                                                                                                                                                                         |                                                                                                                                                                                                           |
|                                                                                                                                       | EJ                                              | EJ (050505050                                                                                                                                                                                 | P-FP                                                                                                                                                                                                      |
|                                                                                                                                       | F-TR                                            |                                                                                                                                                                                               |                                                                                                                                                                                                           |
|                                                                                                                                       |                                                 | □ 1-1-1-1-1-1-1-1-1-1-1-1-1-1-1-1-1-1-1-                                                                                                                                                      | F-SP (8)                                                                                                                                                                                                  |
|                                                                                                                                       | S-FN                                            |                                                                                                                                                                                               | P-FP                                                                                                                                                                                                      |
| $\left\langle \begin{array}{c} P-AP \end{array} \right\rangle$ SEE $\left(\begin{array}{c} 1 \\ L503 \end{array}\right)$ FOR PAINT L/ | AYOUT F-B2                                      |                                                                                                                                                                                               | F-PE2                                                                                                                                                                                                     |
|                                                                                                                                       |                                                 |                                                                                                                                                                                               | S-TG                                                                                                                                                                                                      |
|                                                                                                                                       |                                                 |                                                                                                                                                                                               |                                                                                                                                                                                                           |
| F- BH (2)                                                                                                                             |                                                 |                                                                                                                                                                                               | P-FP                                                                                                                                                                                                      |
| F- BH (2)                                                                                                                             |                                                 | P-RA                                                                                                                                                                                          | P-FP                                                                                                                                                                                                      |
| F- BH (2)                                                                                                                             | EJ                                              | P-RA EJ                                                                                                                                                                                       | P-FP                                                                                                                                                                                                      |
| F- BH (2)                                                                                                                             |                                                 |                                                                                                                                                                                               | P-FP                                                                                                                                                                                                      |