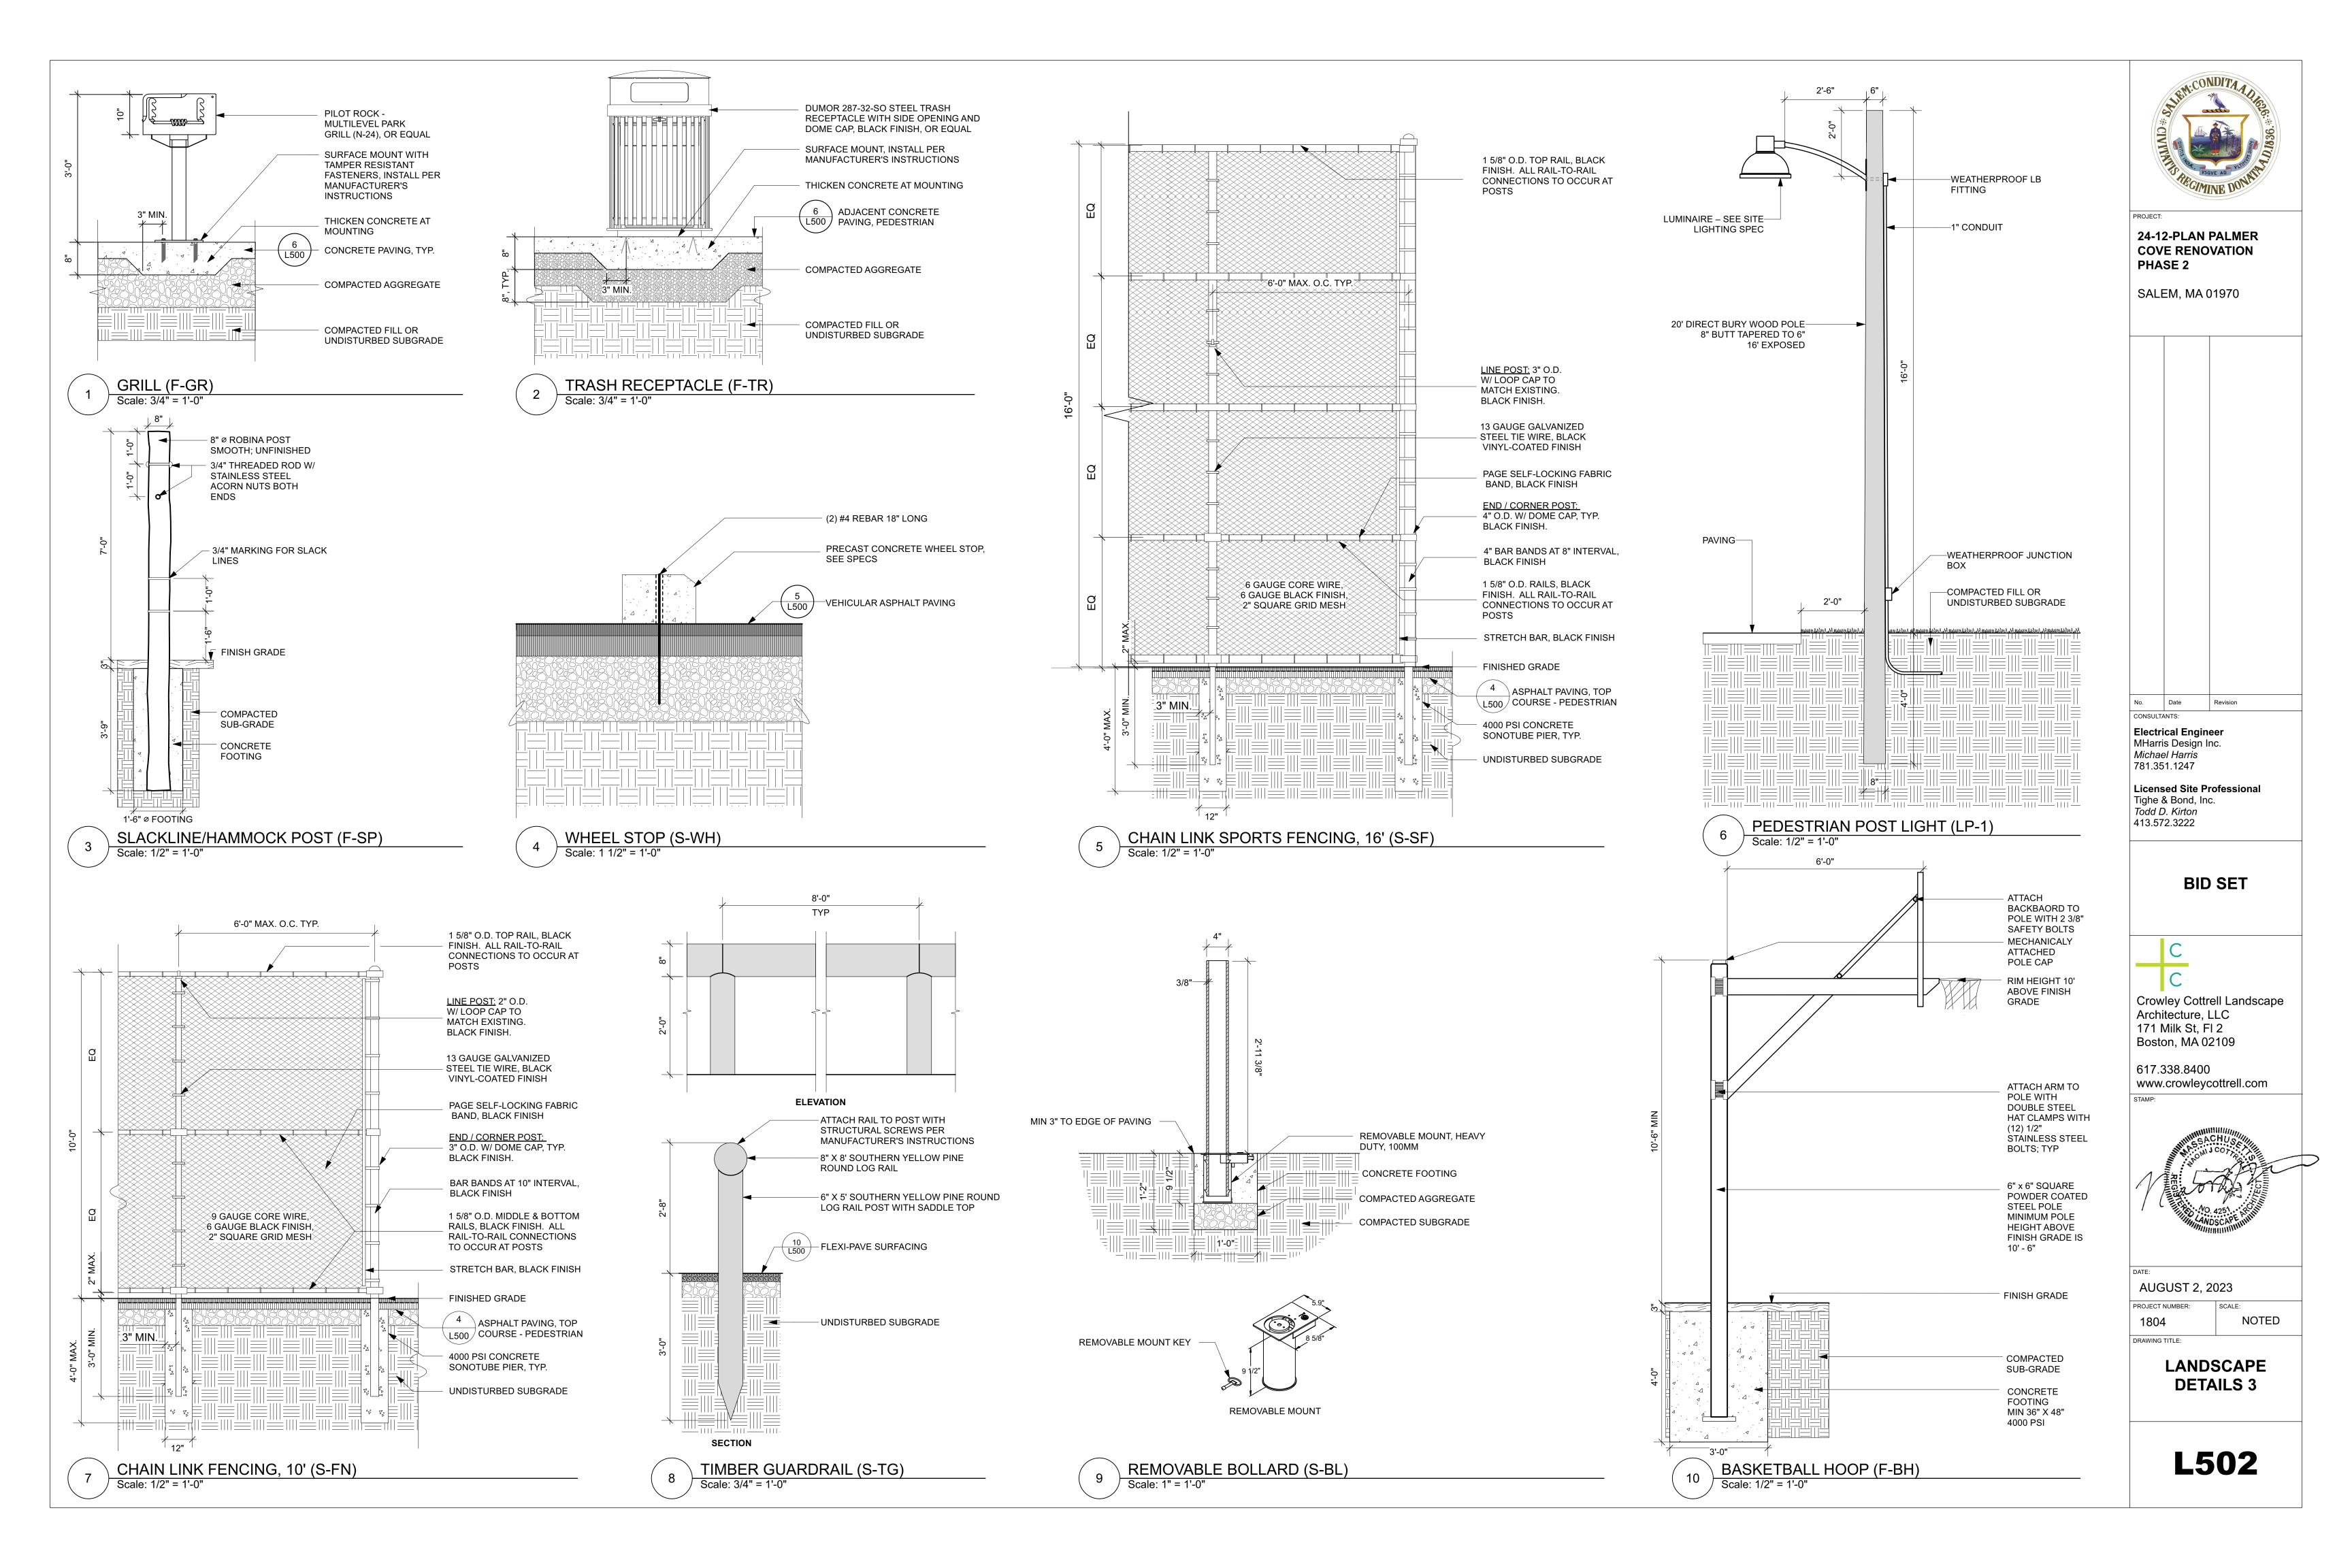

| //ATERIAL       | S LEGEND                                            |               |             |
|-----------------|-----------------------------------------------------|---------------|-------------|
| SYMBOL          | DESCRIPTION PROPERTY LINE                           | <u>DETAIL</u> | <u>SPEC</u> |
| <b></b>         | LIMIT OF WORK                                       |               |             |
| P-              | PAVING                                              |               |             |
| (P-VP)          | VEHICULAR ASPHALT                                   | 5 / L500      | 321216      |
| (P-AP)          | ASPHALT PAVING - PEDESTRIAN                         | 4 / L500      | 321216      |
| (P-CP)          | CAST-IN-PLACE CONCRETE PAVING -<br>PEDESTRIAN, TYP. | 6 / L500      | 033000      |
| (P-RA)          | TREE PLANTING IN RESIN BOUND AGGREGATE              | 2 / L505      | 321545.1    |
| P-PS            | PLAY SURFACING                                      | 6 / L503      | 321816      |
| (P-FP)          | FLEXIBLE PAVEMENT                                   | 9 / L500      | 321816      |
| ⟨P-GC⟩          | GRANITE CURB                                        | 7 / L500      | 321640      |
| P-RT            | REINFORCED TURF                                     | 5 / L505      | 321243      |
| (P-ST)          | PAVEMENT STRIPING                                   | 1 / L503      | 321723      |
| S-              | SITE STRUCTURES                                     |               |             |
| S-FN            | CHAIN LINK FENCING, 10'                             | 7 / L502      | 323113      |
| (S-SB)          | SCULPTURE BASE                                      | 1&2 / S100    | S100        |
| S-SF            | CHAIN LINK SPORTS FENCING, 16'                      | 5 / L502      | 323113      |
| ⟨S-TG⟩          | TIMBER GUARDRAIL                                    | 8 / L502      | 129300      |
| S-BL            | REMOVABLE VEHICULAR BOLLARD                         | 9 / L502      | 129300      |
| (S-WH)          | WHEEL STOPS, (DEDUCT 6)                             | 4 / L502      |             |
| F-              | FURNISHINGS                                         |               |             |
| ⟨F-BH⟩          | BASKETBALL HOOP                                     | 10 / L502     | 116816      |
| ⟨F-BL⟩          | BLEACHERS, (DEDUCT 4)                               |               | 129300      |
| ⟨F-B1⟩          | BENCH, BACKLESS                                     | 3 / L501      | 129300      |
| ⟨F-B2⟩          | BENCH, BACKED                                       | 4 / L501      | 129300      |
| ⟨F-B3⟩          | TEAM BENCHES                                        |               | 129300      |
| ⟨F-BD⟩          | DRIFTER BENCH STRUCTURE, (DEDUCT 5)                 | 5 / L501      | 129300      |
| ⟨F-GR⟩          | GRILL                                               | 1 / L502      | 129300      |
| ⟨F-T1⟩          | PICNIC SET 1                                        | 1 / L501      | 129300      |
| ⟨F-T2⟩          | PICNIC SET 2                                        | 2 / L501      | 129300      |
| ⟨ <u>F-T3</u> ⟩ | BAR HEIGHT TABLE, (DEDUCT 3)                        | 6 / L501      | 129300      |
| ⟨F-SP⟩          | SLACK LINE / HAMMOCK POST                           | 3 / L502      | 129300      |
| ⟨F-BR⟩          | BIKE RACK                                           | 7 / L503      | 129300      |
| ⟨F-TR⟩          | TRASH RECEPTACLE                                    | 2 / L502      | 129300      |
| (F-ES)          | PARK ENTRY SIGN                                     | 1 / L504      | 129300      |
| (F-IS)          | INTERPRETIVE SIGN                                   | 2 / L504      | 129300      |
| (F-PE1)         | PLAY EQUIPMENT 1                                    | 6 / L503      | 116816      |
| (F-PE2)         | PLAY EQUIPMENT 2                                    | 6 / L503      | 116816      |
| (F-FE1)         | FITNESS EQUIPMENT 1                                 | 2 / L503      | 116816      |
| ⟨F-FE2⟩         | FITNESS EQUIPMENT 2                                 | 3 / L503      | 116816      |
| ⟨F-FE3⟩         | FITNESS EQUIPMENT 3                                 | 4 / L503      | 116816      |
| ⟨F-FE4⟩         | FITNESS EQUIPMENT 4                                 | 5 / L503      | 116816      |
| _ <del></del>   |                                                     |               |             |