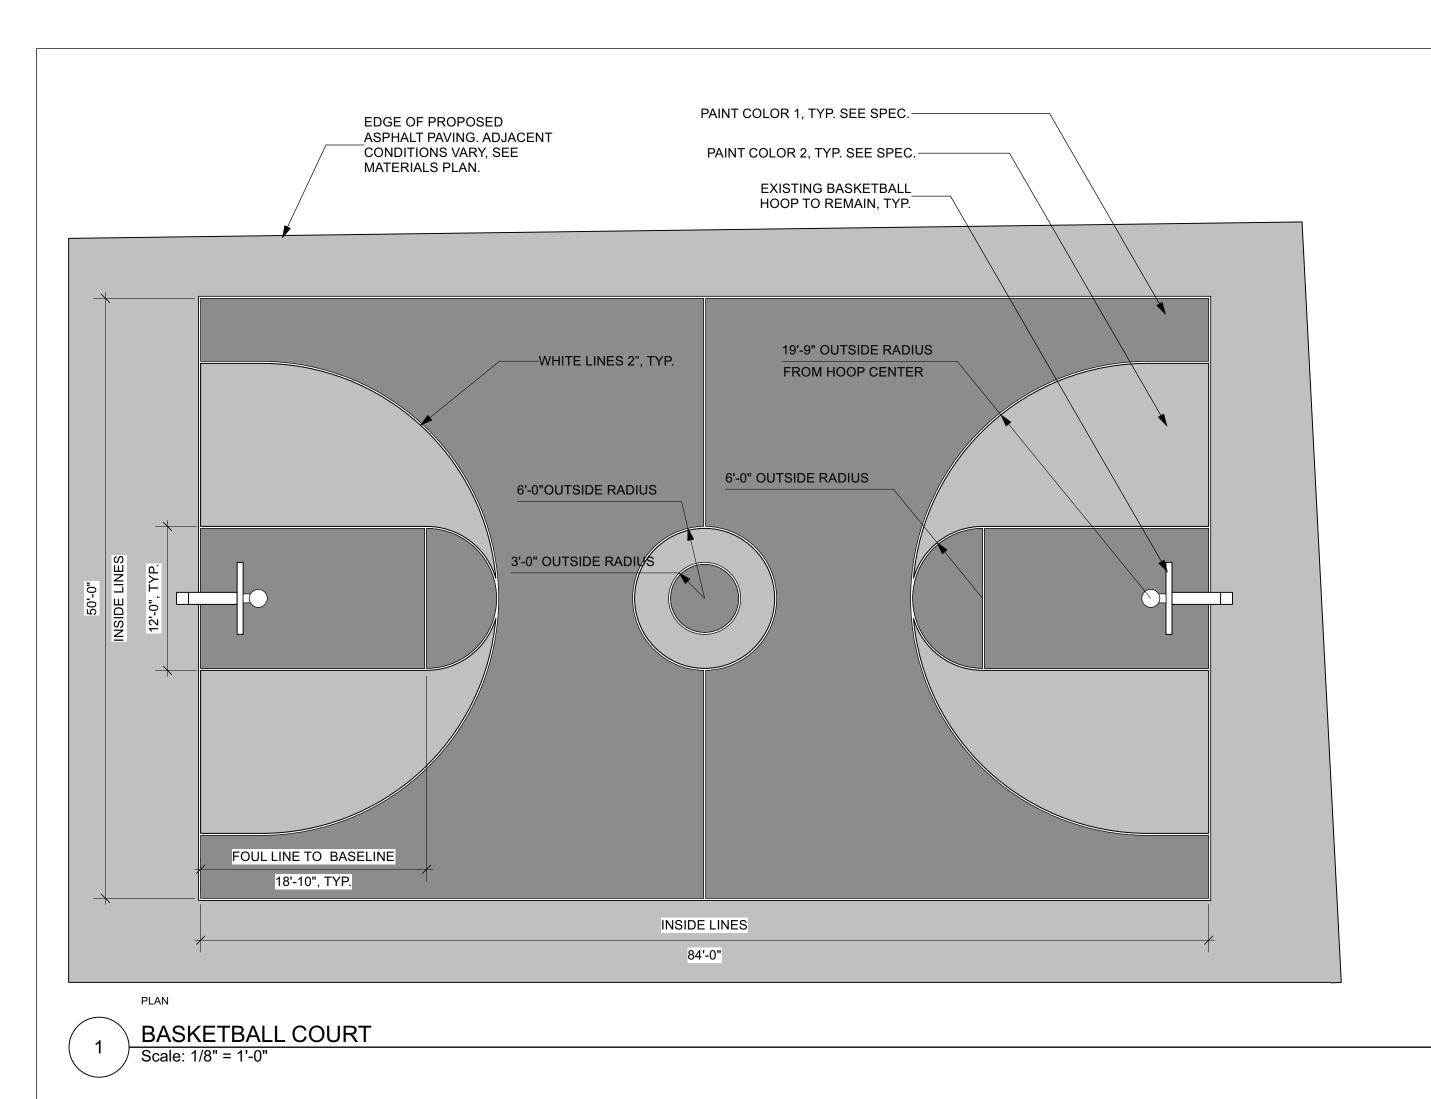

MATERIALS AND LAYOUT PLAN

|                                                                                                                                       | LIGHTING LEGEND                                 | LAYOUT NOTES                                                                                                                                                                                  | <u>LIGHTING NOTES</u>                                                                                                                                                                                     |
|---------------------------------------------------------------------------------------------------------------------------------------|-------------------------------------------------|-----------------------------------------------------------------------------------------------------------------------------------------------------------------------------------------------|-----------------------------------------------------------------------------------------------------------------------------------------------------------------------------------------------------------|
|                                                                                                                                       | SYMBOL DESCRIPTION DETAIL REF. SPEC R           | 1. DO NOT SCALE DRAWINGS.  EF. 2. CONTRACTOR SHALL VERIFY ALL EXISTING CONDITIONS AND LAYOUT                                                                                                  | 1. GENERAL CONTRACTOR TO PROVIDE AND INSTALL ALL SLEEVING AND CONDUITOR ALL ELECTRICAL WORK. ELECTRICAL CONTRACTOR SHALL PROVIDE ALL                                                                      |
|                                                                                                                                       | \(\text{LP-EX}\) EXISTING LIGHT POLE            | DIMENSIONS IN THE FIELD. REPORT ANY DISCREPANCIES TO THE LANDSCAPE ARCHITECT FOR DESIGN PRIOR TO COMMENCING CONSTRUCTION.  3. STAKE OR OTHERWISE FLAG ALL DESIGN ELEMENTS AND FEATURES IN THE | WIRING, SWITCHES, FIXTURES AND TRANSFORMERS FOR INSTALLATION OF ALL EXTERIOR LIGHTING AND ELECTRICAL WORK. AN AS-BUILT PLAN SHALL BE PRODUCED BY THE CONTRACTOR AFTER FINAL INSTALLATION.                 |
|                                                                                                                                       | ⟨LP-1⟩ PEDESTRIAN POST LIGHT 6 / L502 265629    | FIELD. OBTAIN LANDSCAPE ARCHITECT'S APPROVAL PRIOR TO COMMENCING CONSTRUCTION.                                                                                                                | <ol> <li>LIGHTING DESIGN SHALL BE INSTALLED BY A CERTIFIED LICENSED ELECTRICIA<br/>INSTALLATION METHODS SHALL COMPLY WITH ALL MANUFACTURERS, STATE ANI<br/>LOCAL CODE.</li> </ol>                         |
|                                                                                                                                       | (LP-2A) BASKETBALL POLE LIGHT TYPE A SL1 265629 |                                                                                                                                                                                               | 3. DOWN LIGHTING ATTACHED TO ANY PLANTINGS OR TREES SHALL BE ATTACHE AS NOT TO HARM OR DISFIGURE THE NORMAL HABIT AND GROWTH OF THE TREE METHOD OF ATTACHMENT SHALL BE APPROVED BY ARCHITECT.             |
|                                                                                                                                       | (LP-2B) BASKETBALL POLE LIGHT TYPE B SL1 265629 |                                                                                                                                                                                               | 4. LAMP ADJUSTMENT AND FIXTURE LOCATIONS MUST BE LAID OUT IN FIELD PRICE TO INSTALLATION FOR LANDSCAPE ARCHITECTS APPROVAL. FINAL LAMP ADJUSTMENT TO TAKE PLACE IN THE FIELD AT NIGHT WITH THE ELECTRICAL |
|                                                                                                                                       | ⟨LP-2C⟩ BASKETBALL POLE LIGHT TYPE C SL1 26562  | OF CURB TO OUTSIDE FACE OF CURB UNLESS OTHERWISE STATED.  8. ANY CHANGES PROPOSED TO DIMENSIONS SHOWN ON THIS DRAWING SHALL BE APPROVED BY THE LANDSCAPE ARCHITECT PRIOR TO CONSTRUCTION.     | CONTRACTOR, LANDSCAPE ARCHITECT AND CLIENT. 5. CONTRACTOR TO CARE FOR ANY PLANTINGS IN AND AROUND LIGHTING                                                                                                |
|                                                                                                                                       | (LP-2D) BASKETBALL POLE LIGHT TYPE D SL1 26562  | 9. CONTRACTOR TO ENGAGE SURVEYOR TO LAYOUT CAD PLANS PROVIDED BY LANDSCAPE ARCHITECT. LAYOUT POINTS ARE TO BE STAKED AND REVIEWED IN THE FIELD BY LANDSCAPE ARCHITECT.                        | INSTALLATION OPERATIONS. ANY DAMAGE TO ROOT ZONES OR LIMBS OF ANY PLANTINGS AND EXISTING TREES MAY RESULT IN REPLACEMENT OF PLANT MATERIAL BY THE CONTRACTOR AND SUBCONTRACTORS.                          |
|                                                                                                                                       |                                                 |                                                                                                                                                                                               |                                                                                                                                                                                                           |
|                                                                                                                                       |                                                 |                                                                                                                                                                                               | 20'-0" TYP.                                                                                                                                                                                               |
|                                                                                                                                       |                                                 |                                                                                                                                                                                               |                                                                                                                                                                                                           |
|                                                                                                                                       |                                                 | F-ES                                                                                                                                                                                          |                                                                                                                                                                                                           |
|                                                                                                                                       |                                                 | S-SB                                                                                                                                                                                          |                                                                                                                                                                                                           |
| (DEDUCT 4) F-BL (2)                                                                                                                   |                                                 |                                                                                                                                                                                               | (DEDUCT 7)                                                                                                                                                                                                |
| LP-2A (2)                                                                                                                             |                                                 | (DEDUCT 6) S-WH (                                                                                                                                                                             | 13) P-VP                                                                                                                                                                                                  |
|                                                                                                                                       |                                                 |                                                                                                                                                                                               |                                                                                                                                                                                                           |
|                                                                                                                                       |                                                 |                                                                                                                                                                                               |                                                                                                                                                                                                           |
|                                                                                                                                       | 9                                               |                                                                                                                                                                                               | 5                                                                                                                                                                                                         |
|                                                                                                                                       |                                                 |                                                                                                                                                                                               |                                                                                                                                                                                                           |
|                                                                                                                                       |                                                 | WHITE STRIPING 4" WIDE                                                                                                                                                                        |                                                                                                                                                                                                           |
|                                                                                                                                       |                                                 | WIIIZ OTKII ING 4 WIBZ                                                                                                                                                                        |                                                                                                                                                                                                           |
|                                                                                                                                       |                                                 | WHITE STRIPING 4" WIDE, 45 DEGREES 18"                                                                                                                                                        |                                                                                                                                                                                                           |
|                                                                                                                                       |                                                 | ON CENTER                                                                                                                                                                                     | P-ST                                                                                                                                                                                                      |
|                                                                                                                                       |                                                 | © EX UTILITY POLE; COORDINATE GUY-WIRE                                                                                                                                                        |                                                                                                                                                                                                           |
|                                                                                                                                       |                                                 | RELOCATION                                                                                                                                                                                    |                                                                                                                                                                                                           |
|                                                                                                                                       |                                                 | BURRIED EXISTING                                                                                                                                                                              |                                                                                                                                                                                                           |
|                                                                                                                                       | F-B3 (4)                                        | OVERHEAD WIRE                                                                                                                                                                                 |                                                                                                                                                                                                           |
|                                                                                                                                       |                                                 |                                                                                                                                                                                               |                                                                                                                                                                                                           |
|                                                                                                                                       | LP-2C (2)                                       | O P-AP                                                                                                                                                                                        |                                                                                                                                                                                                           |
|                                                                                                                                       | F-BR (3)                                        | P-AP                                                                                                                                                                                          |                                                                                                                                                                                                           |
|                                                                                                                                       | ALIGN                                           | ALIGN                                                                                                                                                                                         |                                                                                                                                                                                                           |
|                                                                                                                                       | EJ                                              | EJ (050505050                                                                                                                                                                                 | P-FP                                                                                                                                                                                                      |
|                                                                                                                                       | F-TR                                            |                                                                                                                                                                                               |                                                                                                                                                                                                           |
|                                                                                                                                       |                                                 | □ 1-1-1-1-1-1-1-1-1-1-1-1-1-1-1-1-1-1-1-                                                                                                                                                      | F-SP (8)                                                                                                                                                                                                  |
|                                                                                                                                       | S-FN                                            |                                                                                                                                                                                               | P-FP                                                                                                                                                                                                      |
| $\left\langle \begin{array}{c} P-AP \end{array} \right\rangle$ SEE $\left(\begin{array}{c} 1 \\ L503 \end{array}\right)$ FOR PAINT L/ | AYOUT F-B2                                      |                                                                                                                                                                                               | F-PE2                                                                                                                                                                                                     |
|                                                                                                                                       |                                                 |                                                                                                                                                                                               | S-TG                                                                                                                                                                                                      |
|                                                                                                                                       |                                                 |                                                                                                                                                                                               |                                                                                                                                                                                                           |
| F- BH (2)                                                                                                                             |                                                 |                                                                                                                                                                                               | P-FP                                                                                                                                                                                                      |
| F- BH (2)                                                                                                                             |                                                 | P-RA                                                                                                                                                                                          | P-FP                                                                                                                                                                                                      |
| F- BH (2)                                                                                                                             | EJ                                              | P-RA EJ                                                                                                                                                                                       | P-FP                                                                                                                                                                                                      |
| F- BH (2)                                                                                                                             |                                                 |                                                                                                                                                                                               | P-FP                                                                                                                                                                                                      |