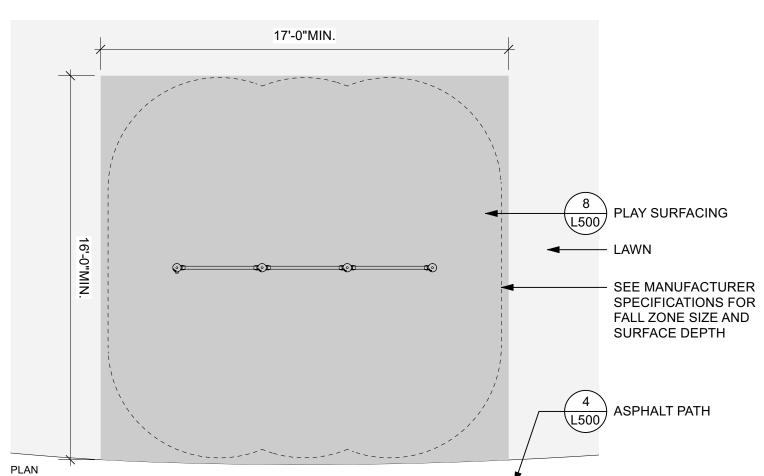

| //ATERIAL       | S LEGEND                                            |               |             |
|-----------------|-----------------------------------------------------|---------------|-------------|
| SYMBOL          | DESCRIPTION PROPERTY LINE                           | <u>DETAIL</u> | <u>SPEC</u> |
| <b></b>         | LIMIT OF WORK                                       |               |             |
| P-              | PAVING                                              |               |             |
| (P-VP)          | VEHICULAR ASPHALT                                   | 5 / L500      | 321216      |
| (P-AP)          | ASPHALT PAVING - PEDESTRIAN                         | 4 / L500      | 321216      |
| (P-CP)          | CAST-IN-PLACE CONCRETE PAVING -<br>PEDESTRIAN, TYP. | 6 / L500      | 033000      |
| (P-RA)          | TREE PLANTING IN RESIN BOUND AGGREGATE              | 2 / L505      | 321545.1    |
| P-PS            | PLAY SURFACING                                      | 6 / L503      | 321816      |
| (P-FP)          | FLEXIBLE PAVEMENT                                   | 9 / L500      | 321816      |
| ⟨P-GC⟩          | GRANITE CURB                                        | 7 / L500      | 321640      |
| P-RT            | REINFORCED TURF                                     | 5 / L505      | 321243      |
| (P-ST)          | PAVEMENT STRIPING                                   | 1 / L503      | 321723      |
| S-              | SITE STRUCTURES                                     |               |             |
| S-FN            | CHAIN LINK FENCING, 10'                             | 7 / L502      | 323113      |
| (S-SB)          | SCULPTURE BASE                                      | 1&2 / S100    | S100        |
| S-SF            | CHAIN LINK SPORTS FENCING, 16'                      | 5 / L502      | 323113      |
| ⟨S-TG⟩          | TIMBER GUARDRAIL                                    | 8 / L502      | 129300      |
| S-BL            | REMOVABLE VEHICULAR BOLLARD                         | 9 / L502      | 129300      |
| (S-WH)          | WHEEL STOPS, (DEDUCT 6)                             | 4 / L502      |             |
| F-              | FURNISHINGS                                         |               |             |
| ⟨F-BH⟩          | BASKETBALL HOOP                                     | 10 / L502     | 116816      |
| ⟨F-BL⟩          | BLEACHERS, (DEDUCT 4)                               |               | 129300      |
| ⟨F-B1⟩          | BENCH, BACKLESS                                     | 3 / L501      | 129300      |
| ⟨F-B2⟩          | BENCH, BACKED                                       | 4 / L501      | 129300      |
| ⟨F-B3⟩          | TEAM BENCHES                                        |               | 129300      |
| ⟨F-BD⟩          | DRIFTER BENCH STRUCTURE, (DEDUCT 5)                 | 5 / L501      | 129300      |
| ⟨F-GR⟩          | GRILL                                               | 1 / L502      | 129300      |
| ⟨F-T1⟩          | PICNIC SET 1                                        | 1 / L501      | 129300      |
| ⟨F-T2⟩          | PICNIC SET 2                                        | 2 / L501      | 129300      |
| ⟨ <u>F-T3</u> ⟩ | BAR HEIGHT TABLE, (DEDUCT 3)                        | 6 / L501      | 129300      |
| ⟨F-SP⟩          | SLACK LINE / HAMMOCK POST                           | 3 / L502      | 129300      |
| ⟨F-BR⟩          | BIKE RACK                                           | 7 / L503      | 129300      |
| ⟨F-TR⟩          | TRASH RECEPTACLE                                    | 2 / L502      | 129300      |
| (F-ES)          | PARK ENTRY SIGN                                     | 1 / L504      | 129300      |
| (F-IS)          | INTERPRETIVE SIGN                                   | 2 / L504      | 129300      |
| (F-PE1)         | PLAY EQUIPMENT 1                                    | 6 / L503      | 116816      |
| (F-PE2)         | PLAY EQUIPMENT 2                                    | 6 / L503      | 116816      |
| (F-FE1)         | FITNESS EQUIPMENT 1                                 | 2 / L503      | 116816      |
| ⟨F-FE2⟩         | FITNESS EQUIPMENT 2                                 | 3 / L503      | 116816      |
| ⟨F-FE3⟩         | FITNESS EQUIPMENT 3                                 | 4 / L503      | 116816      |
| ⟨F-FE4⟩         | FITNESS EQUIPMENT 4                                 | 5 / L503      | 116816      |
| _ <del></del>   |                                                     |               |             |