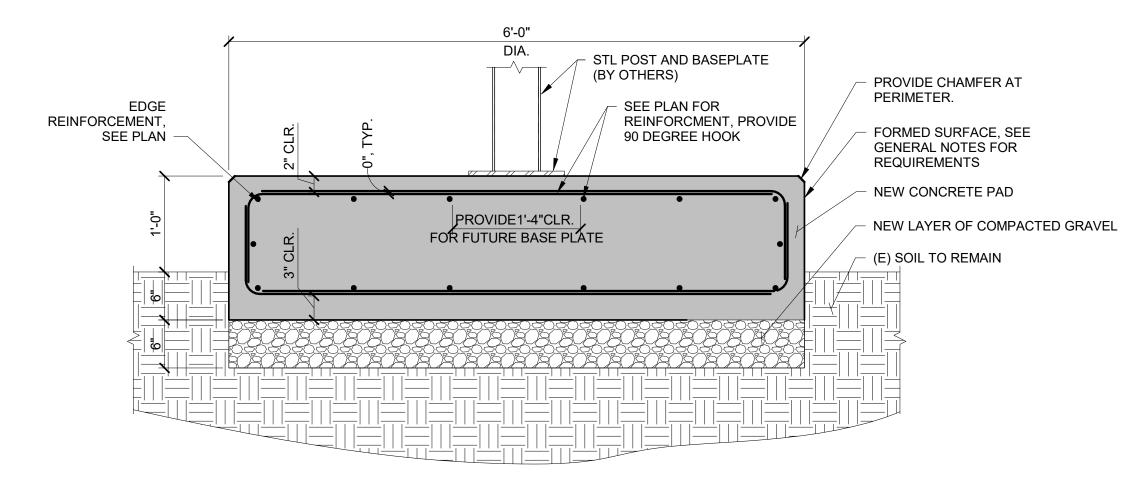

| //ATERIAL       | S LEGEND                                            |               |             |
|-----------------|-----------------------------------------------------|---------------|-------------|
| SYMBOL          | DESCRIPTION PROPERTY LINE                           | <u>DETAIL</u> | <u>SPEC</u> |
| <b></b>         | LIMIT OF WORK                                       |               |             |
| P-              | PAVING                                              |               |             |
| (P-VP)          | VEHICULAR ASPHALT                                   | 5 / L500      | 321216      |
| (P-AP)          | ASPHALT PAVING - PEDESTRIAN                         | 4 / L500      | 321216      |
| (P-CP)          | CAST-IN-PLACE CONCRETE PAVING -<br>PEDESTRIAN, TYP. | 6 / L500      | 033000      |
| (P-RA)          | TREE PLANTING IN RESIN BOUND AGGREGATE              | 2 / L505      | 321545.1    |
| P-PS            | PLAY SURFACING                                      | 6 / L503      | 321816      |
| (P-FP)          | FLEXIBLE PAVEMENT                                   | 9 / L500      | 321816      |
| ⟨P-GC⟩          | GRANITE CURB                                        | 7 / L500      | 321640      |
| P-RT            | REINFORCED TURF                                     | 5 / L505      | 321243      |
| (P-ST)          | PAVEMENT STRIPING                                   | 1 / L503      | 321723      |
| S-              | SITE STRUCTURES                                     |               |             |
| S-FN            | CHAIN LINK FENCING, 10'                             | 7 / L502      | 323113      |
| (S-SB)          | SCULPTURE BASE                                      | 1&2 / S100    | S100        |
| S-SF            | CHAIN LINK SPORTS FENCING, 16'                      | 5 / L502      | 323113      |
| ⟨S-TG⟩          | TIMBER GUARDRAIL                                    | 8 / L502      | 129300      |
| S-BL            | REMOVABLE VEHICULAR BOLLARD                         | 9 / L502      | 129300      |
| (S-WH)          | WHEEL STOPS, (DEDUCT 6)                             | 4 / L502      |             |
| F-              | FURNISHINGS                                         |               |             |
| ⟨F-BH⟩          | BASKETBALL HOOP                                     | 10 / L502     | 116816      |
| ⟨F-BL⟩          | BLEACHERS, (DEDUCT 4)                               |               | 129300      |
| ⟨F-B1⟩          | BENCH, BACKLESS                                     | 3 / L501      | 129300      |
| ⟨F-B2⟩          | BENCH, BACKED                                       | 4 / L501      | 129300      |
| ⟨F-B3⟩          | TEAM BENCHES                                        |               | 129300      |
| ⟨F-BD⟩          | DRIFTER BENCH STRUCTURE, (DEDUCT 5)                 | 5 / L501      | 129300      |
| ⟨F-GR⟩          | GRILL                                               | 1 / L502      | 129300      |
| ⟨F-T1⟩          | PICNIC SET 1                                        | 1 / L501      | 129300      |
| ⟨F-T2⟩          | PICNIC SET 2                                        | 2 / L501      | 129300      |
| ⟨ <u>F-T3</u> ⟩ | BAR HEIGHT TABLE, (DEDUCT 3)                        | 6 / L501      | 129300      |
| ⟨F-SP⟩          | SLACK LINE / HAMMOCK POST                           | 3 / L502      | 129300      |
| ⟨F-BR⟩          | BIKE RACK                                           | 7 / L503      | 129300      |
| ⟨F-TR⟩          | TRASH RECEPTACLE                                    | 2 / L502      | 129300      |
| (F-ES)          | PARK ENTRY SIGN                                     | 1 / L504      | 129300      |
| (F-IS)          | INTERPRETIVE SIGN                                   | 2 / L504      | 129300      |
| (F-PE1)         | PLAY EQUIPMENT 1                                    | 6 / L503      | 116816      |
| (F-PE2)         | PLAY EQUIPMENT 2                                    | 6 / L503      | 116816      |
| (F-FE1)         | FITNESS EQUIPMENT 1                                 | 2 / L503      | 116816      |
| ⟨F-FE2⟩         | FITNESS EQUIPMENT 2                                 | 3 / L503      | 116816      |
| ⟨F-FE3⟩         | FITNESS EQUIPMENT 3                                 | 4 / L503      | 116816      |
| ⟨F-FE4⟩         | FITNESS EQUIPMENT 4                                 | 5 / L503      | 116816      |
| _ <del></del>   |                                                     |               |             |