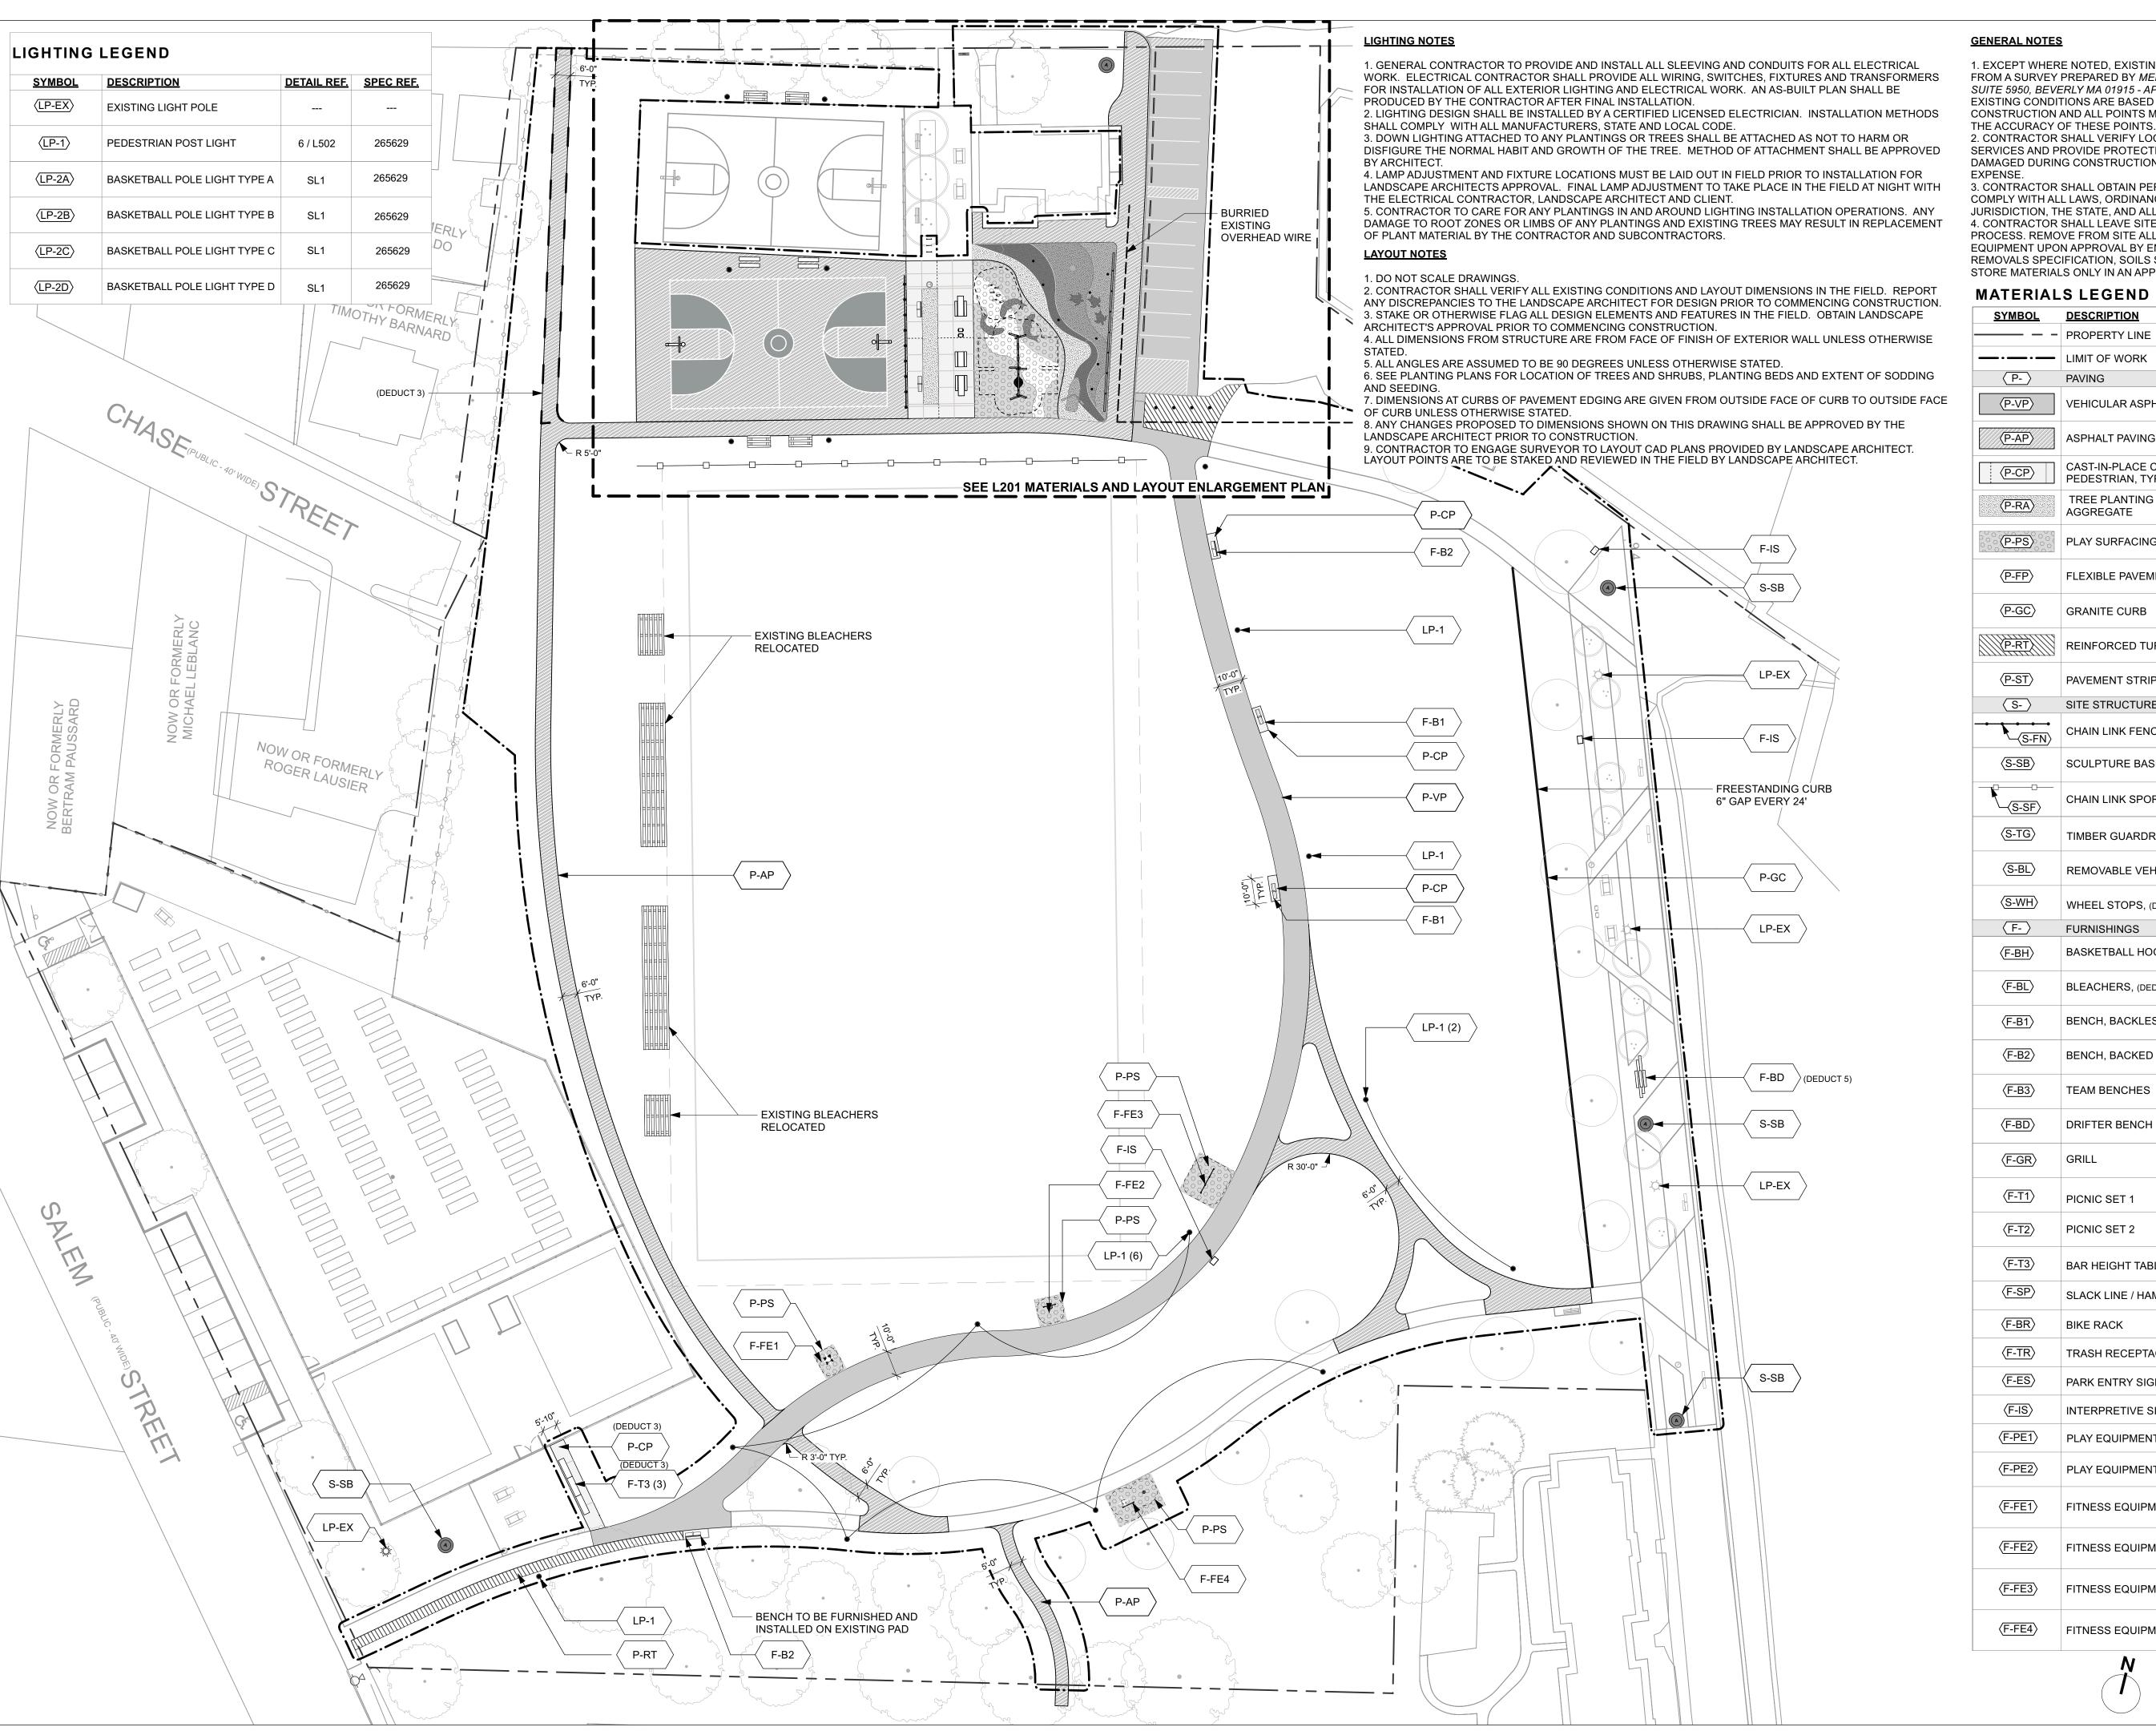

| //ATERIAL       | S LEGEND                                            |               |             |
|-----------------|-----------------------------------------------------|---------------|-------------|
| SYMBOL          | DESCRIPTION PROPERTY LINE                           | <u>DETAIL</u> | <u>SPEC</u> |
| <b></b>         | LIMIT OF WORK                                       |               |             |
| P-              | PAVING                                              |               |             |
| (P-VP)          | VEHICULAR ASPHALT                                   | 5 / L500      | 321216      |
| (P-AP)          | ASPHALT PAVING - PEDESTRIAN                         | 4 / L500      | 321216      |
| (P-CP)          | CAST-IN-PLACE CONCRETE PAVING -<br>PEDESTRIAN, TYP. | 6 / L500      | 033000      |
| (P-RA)          | TREE PLANTING IN RESIN BOUND AGGREGATE              | 2 / L505      | 321545.1    |
| P-PS            | PLAY SURFACING                                      | 6 / L503      | 321816      |
| (P-FP)          | FLEXIBLE PAVEMENT                                   | 9 / L500      | 321816      |
| ⟨P-GC⟩          | GRANITE CURB                                        | 7 / L500      | 321640      |
| P-RT            | REINFORCED TURF                                     | 5 / L505      | 321243      |
| (P-ST)          | PAVEMENT STRIPING                                   | 1 / L503      | 321723      |
| S-              | SITE STRUCTURES                                     |               |             |
| S-FN            | CHAIN LINK FENCING, 10'                             | 7 / L502      | 323113      |
| (S-SB)          | SCULPTURE BASE                                      | 1&2 / S100    | S100        |
| S-SF            | CHAIN LINK SPORTS FENCING, 16'                      | 5 / L502      | 323113      |
| ⟨S-TG⟩          | TIMBER GUARDRAIL                                    | 8 / L502      | 129300      |
| S-BL            | REMOVABLE VEHICULAR BOLLARD                         | 9 / L502      | 129300      |
| (S-WH)          | WHEEL STOPS, (DEDUCT 6)                             | 4 / L502      |             |
| F-              | FURNISHINGS                                         |               |             |
| ⟨F-BH⟩          | BASKETBALL HOOP                                     | 10 / L502     | 116816      |
| ⟨F-BL⟩          | BLEACHERS, (DEDUCT 4)                               |               | 129300      |
| ⟨F-B1⟩          | BENCH, BACKLESS                                     | 3 / L501      | 129300      |
| ⟨F-B2⟩          | BENCH, BACKED                                       | 4 / L501      | 129300      |
| ⟨F-B3⟩          | TEAM BENCHES                                        |               | 129300      |
| ⟨F-BD⟩          | DRIFTER BENCH STRUCTURE, (DEDUCT 5)                 | 5 / L501      | 129300      |
| ⟨F-GR⟩          | GRILL                                               | 1 / L502      | 129300      |
| ⟨F-T1⟩          | PICNIC SET 1                                        | 1 / L501      | 129300      |
| ⟨F-T2⟩          | PICNIC SET 2                                        | 2 / L501      | 129300      |
| ⟨ <u>F-T3</u> ⟩ | BAR HEIGHT TABLE, (DEDUCT 3)                        | 6 / L501      | 129300      |
| ⟨F-SP⟩          | SLACK LINE / HAMMOCK POST                           | 3 / L502      | 129300      |
| ⟨F-BR⟩          | BIKE RACK                                           | 7 / L503      | 129300      |
| ⟨F-TR⟩          | TRASH RECEPTACLE                                    | 2 / L502      | 129300      |
| (F-ES)          | PARK ENTRY SIGN                                     | 1 / L504      | 129300      |
| (F-IS)          | INTERPRETIVE SIGN                                   | 2 / L504      | 129300      |
| (F-PE1)         | PLAY EQUIPMENT 1                                    | 6 / L503      | 116816      |
| (F-PE2)         | PLAY EQUIPMENT 2                                    | 6 / L503      | 116816      |
| (F-FE1)         | FITNESS EQUIPMENT 1                                 | 2 / L503      | 116816      |
| ⟨F-FE2⟩         | FITNESS EQUIPMENT 2                                 | 3 / L503      | 116816      |
| ⟨F-FE3⟩         | FITNESS EQUIPMENT 3                                 | 4 / L503      | 116816      |
| ⟨F-FE4⟩         | FITNESS EQUIPMENT 4                                 | 5 / L503      | 116816      |
| _ <del></del>   |                                                     |               |             |

MATERIALS AND LAYOUT PLAN

|                                                                                                                                       | LIGHTING LEGEND                                 | LAYOUT NOTES                                                                                                                                                                                  | <u>LIGHTING NOTES</u>                                                                                                                                                                                     |
|---------------------------------------------------------------------------------------------------------------------------------------|-------------------------------------------------|-----------------------------------------------------------------------------------------------------------------------------------------------------------------------------------------------|-----------------------------------------------------------------------------------------------------------------------------------------------------------------------------------------------------------|
|                                                                                                                                       | SYMBOL DESCRIPTION DETAIL REF. SPEC R           | 1. DO NOT SCALE DRAWINGS.  EF. 2. CONTRACTOR SHALL VERIFY ALL EXISTING CONDITIONS AND LAYOUT                                                                                                  | 1. GENERAL CONTRACTOR TO PROVIDE AND INSTALL ALL SLEEVING AND CONDUITOR ALL ELECTRICAL WORK. ELECTRICAL CONTRACTOR SHALL PROVIDE ALL                                                                      |
|                                                                                                                                       | \(\text{LP-EX}\) EXISTING LIGHT POLE            | DIMENSIONS IN THE FIELD. REPORT ANY DISCREPANCIES TO THE LANDSCAPE ARCHITECT FOR DESIGN PRIOR TO COMMENCING CONSTRUCTION.  3. STAKE OR OTHERWISE FLAG ALL DESIGN ELEMENTS AND FEATURES IN THE | WIRING, SWITCHES, FIXTURES AND TRANSFORMERS FOR INSTALLATION OF ALL EXTERIOR LIGHTING AND ELECTRICAL WORK. AN AS-BUILT PLAN SHALL BE PRODUCED BY THE CONTRACTOR AFTER FINAL INSTALLATION.                 |
|                                                                                                                                       | ⟨LP-1⟩ PEDESTRIAN POST LIGHT 6 / L502 265629    | FIELD. OBTAIN LANDSCAPE ARCHITECT'S APPROVAL PRIOR TO COMMENCING CONSTRUCTION.                                                                                                                | <ol> <li>LIGHTING DESIGN SHALL BE INSTALLED BY A CERTIFIED LICENSED ELECTRICIA<br/>INSTALLATION METHODS SHALL COMPLY WITH ALL MANUFACTURERS, STATE ANI<br/>LOCAL CODE.</li> </ol>                         |
|                                                                                                                                       | (LP-2A) BASKETBALL POLE LIGHT TYPE A SL1 265629 |                                                                                                                                                                                               | 3. DOWN LIGHTING ATTACHED TO ANY PLANTINGS OR TREES SHALL BE ATTACHE AS NOT TO HARM OR DISFIGURE THE NORMAL HABIT AND GROWTH OF THE TREE METHOD OF ATTACHMENT SHALL BE APPROVED BY ARCHITECT.             |
|                                                                                                                                       | (LP-2B) BASKETBALL POLE LIGHT TYPE B SL1 265629 |                                                                                                                                                                                               | 4. LAMP ADJUSTMENT AND FIXTURE LOCATIONS MUST BE LAID OUT IN FIELD PRICE TO INSTALLATION FOR LANDSCAPE ARCHITECTS APPROVAL. FINAL LAMP ADJUSTMENT TO TAKE PLACE IN THE FIELD AT NIGHT WITH THE ELECTRICAL |
|                                                                                                                                       | ⟨LP-2C⟩ BASKETBALL POLE LIGHT TYPE C SL1 26562  | OF CURB TO OUTSIDE FACE OF CURB UNLESS OTHERWISE STATED.  8. ANY CHANGES PROPOSED TO DIMENSIONS SHOWN ON THIS DRAWING SHALL BE APPROVED BY THE LANDSCAPE ARCHITECT PRIOR TO CONSTRUCTION.     | CONTRACTOR, LANDSCAPE ARCHITECT AND CLIENT. 5. CONTRACTOR TO CARE FOR ANY PLANTINGS IN AND AROUND LIGHTING                                                                                                |
|                                                                                                                                       | (LP-2D) BASKETBALL POLE LIGHT TYPE D SL1 26562  | 9. CONTRACTOR TO ENGAGE SURVEYOR TO LAYOUT CAD PLANS PROVIDED BY LANDSCAPE ARCHITECT. LAYOUT POINTS ARE TO BE STAKED AND REVIEWED IN THE FIELD BY LANDSCAPE ARCHITECT.                        | INSTALLATION OPERATIONS. ANY DAMAGE TO ROOT ZONES OR LIMBS OF ANY PLANTINGS AND EXISTING TREES MAY RESULT IN REPLACEMENT OF PLANT MATERIAL BY THE CONTRACTOR AND SUBCONTRACTORS.                          |
|                                                                                                                                       |                                                 |                                                                                                                                                                                               |                                                                                                                                                                                                           |
|                                                                                                                                       |                                                 |                                                                                                                                                                                               | 20'-0" TYP.                                                                                                                                                                                               |
|                                                                                                                                       |                                                 |                                                                                                                                                                                               |                                                                                                                                                                                                           |
|                                                                                                                                       |                                                 | F-ES                                                                                                                                                                                          |                                                                                                                                                                                                           |
|                                                                                                                                       |                                                 | S-SB                                                                                                                                                                                          |                                                                                                                                                                                                           |
| (DEDUCT 4) F-BL (2)                                                                                                                   |                                                 |                                                                                                                                                                                               | (DEDUCT 7)                                                                                                                                                                                                |
| LP-2A (2)                                                                                                                             |                                                 | (DEDUCT 6) S-WH (                                                                                                                                                                             | 13) P-VP                                                                                                                                                                                                  |
|                                                                                                                                       |                                                 |                                                                                                                                                                                               |                                                                                                                                                                                                           |
|                                                                                                                                       |                                                 |                                                                                                                                                                                               |                                                                                                                                                                                                           |
|                                                                                                                                       | 9                                               |                                                                                                                                                                                               | 5                                                                                                                                                                                                         |
|                                                                                                                                       |                                                 |                                                                                                                                                                                               |                                                                                                                                                                                                           |
|                                                                                                                                       |                                                 | WHITE STRIPING 4" WIDE                                                                                                                                                                        |                                                                                                                                                                                                           |
|                                                                                                                                       |                                                 | WIIIZ OTKII ING 4 WIBZ                                                                                                                                                                        |                                                                                                                                                                                                           |
|                                                                                                                                       |                                                 | WHITE STRIPING 4" WIDE, 45 DEGREES 18"                                                                                                                                                        |                                                                                                                                                                                                           |
|                                                                                                                                       |                                                 | ON CENTER                                                                                                                                                                                     | P-ST                                                                                                                                                                                                      |
|                                                                                                                                       |                                                 | © EX UTILITY POLE; COORDINATE GUY-WIRE                                                                                                                                                        |                                                                                                                                                                                                           |
|                                                                                                                                       |                                                 | RELOCATION                                                                                                                                                                                    |                                                                                                                                                                                                           |
|                                                                                                                                       |                                                 | BURRIED EXISTING                                                                                                                                                                              |                                                                                                                                                                                                           |
|                                                                                                                                       | F-B3 (4)                                        | OVERHEAD WIRE                                                                                                                                                                                 |                                                                                                                                                                                                           |
|                                                                                                                                       |                                                 |                                                                                                                                                                                               |                                                                                                                                                                                                           |
|                                                                                                                                       | LP-2C (2)                                       | O P-AP                                                                                                                                                                                        |                                                                                                                                                                                                           |
|                                                                                                                                       | F-BR (3)                                        | P-AP                                                                                                                                                                                          |                                                                                                                                                                                                           |
|                                                                                                                                       | ALIGN                                           | ALIGN                                                                                                                                                                                         |                                                                                                                                                                                                           |
|                                                                                                                                       | EJ                                              | EJ (050505050                                                                                                                                                                                 | P-FP                                                                                                                                                                                                      |
|                                                                                                                                       | F-TR                                            |                                                                                                                                                                                               |                                                                                                                                                                                                           |
|                                                                                                                                       |                                                 | □ 1-1-1-1-1-1-1-1-1-1-1-1-1-1-1-1-1-1-1-                                                                                                                                                      | F-SP (8)                                                                                                                                                                                                  |
|                                                                                                                                       | S-FN                                            |                                                                                                                                                                                               | P-FP                                                                                                                                                                                                      |
| $\left\langle \begin{array}{c} P-AP \end{array} \right\rangle$ SEE $\left(\begin{array}{c} 1 \\ L503 \end{array}\right)$ FOR PAINT L/ | AYOUT F-B2                                      |                                                                                                                                                                                               | F-PE2                                                                                                                                                                                                     |
|                                                                                                                                       |                                                 |                                                                                                                                                                                               | S-TG                                                                                                                                                                                                      |
|                                                                                                                                       |                                                 |                                                                                                                                                                                               |                                                                                                                                                                                                           |
| F- BH (2)                                                                                                                             |                                                 |                                                                                                                                                                                               | P-FP                                                                                                                                                                                                      |
| F- BH (2)                                                                                                                             |                                                 | P-RA                                                                                                                                                                                          | P-FP                                                                                                                                                                                                      |
| F- BH (2)                                                                                                                             | EJ                                              | P-RA EJ                                                                                                                                                                                       | P-FP                                                                                                                                                                                                      |
| F- BH (2)                                                                                                                             |                                                 |                                                                                                                                                                                               | P-FP                                                                                                                                                                                                      |

F-B1

F-BL (2) (DEDUCT 4)

LP-2C (2)

S-SF

6'-0" 6'-0"

S, FIXTURES AND TRANSFORMERS FOR INSTALLATION OF ALL G AND ELECTRICAL WORK. AN AS-BUILT PLAN SHALL BE CONTRACTOR AFTER FINAL INSTALLATION.

P-VP

ALIGN