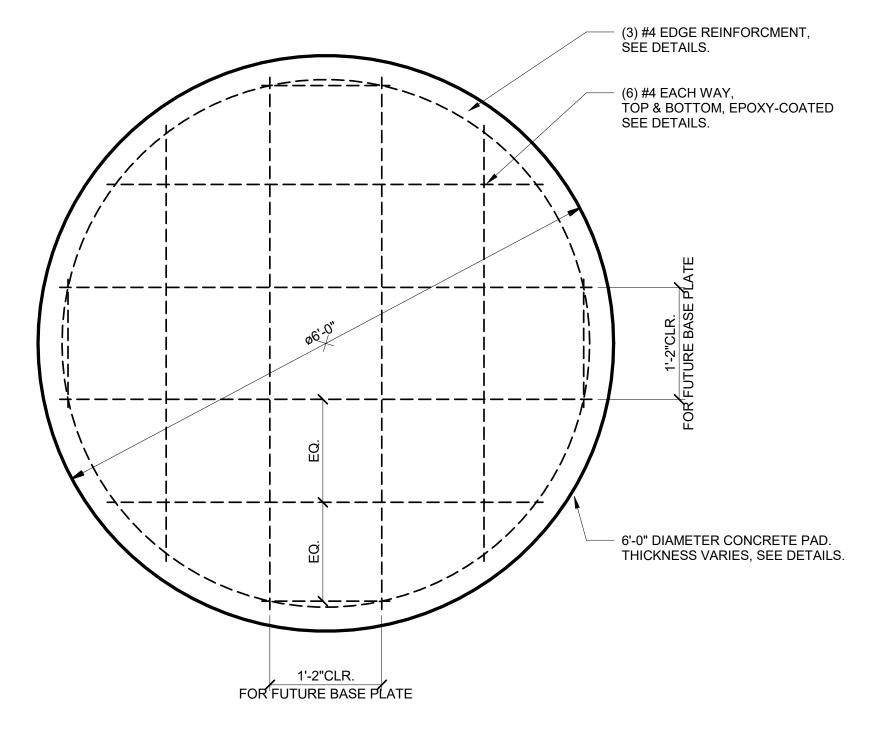

| //ATERIAL       | S LEGEND                                            |               |             |
|-----------------|-----------------------------------------------------|---------------|-------------|
| SYMBOL          | DESCRIPTION PROPERTY LINE                           | <u>DETAIL</u> | <u>SPEC</u> |
| <b></b>         | LIMIT OF WORK                                       |               |             |
| P-              | PAVING                                              |               |             |
| (P-VP)          | VEHICULAR ASPHALT                                   | 5 / L500      | 321216      |
| (P-AP)          | ASPHALT PAVING - PEDESTRIAN                         | 4 / L500      | 321216      |
| (P-CP)          | CAST-IN-PLACE CONCRETE PAVING -<br>PEDESTRIAN, TYP. | 6 / L500      | 033000      |
| (P-RA)          | TREE PLANTING IN RESIN BOUND AGGREGATE              | 2 / L505      | 321545.1    |
| P-PS            | PLAY SURFACING                                      | 6 / L503      | 321816      |
| (P-FP)          | FLEXIBLE PAVEMENT                                   | 9 / L500      | 321816      |
| ⟨P-GC⟩          | GRANITE CURB                                        | 7 / L500      | 321640      |
| P-RT            | REINFORCED TURF                                     | 5 / L505      | 321243      |
| (P-ST)          | PAVEMENT STRIPING                                   | 1 / L503      | 321723      |
| S-              | SITE STRUCTURES                                     |               |             |
| S-FN            | CHAIN LINK FENCING, 10'                             | 7 / L502      | 323113      |
| (S-SB)          | SCULPTURE BASE                                      | 1&2 / S100    | S100        |
| S-SF            | CHAIN LINK SPORTS FENCING, 16'                      | 5 / L502      | 323113      |
| ⟨S-TG⟩          | TIMBER GUARDRAIL                                    | 8 / L502      | 129300      |
| S-BL            | REMOVABLE VEHICULAR BOLLARD                         | 9 / L502      | 129300      |
| (S-WH)          | WHEEL STOPS, (DEDUCT 6)                             | 4 / L502      |             |
| F-              | FURNISHINGS                                         |               |             |
| ⟨F-BH⟩          | BASKETBALL HOOP                                     | 10 / L502     | 116816      |
| ⟨F-BL⟩          | BLEACHERS, (DEDUCT 4)                               |               | 129300      |
| ⟨F-B1⟩          | BENCH, BACKLESS                                     | 3 / L501      | 129300      |
| ⟨F-B2⟩          | BENCH, BACKED                                       | 4 / L501      | 129300      |
| ⟨F-B3⟩          | TEAM BENCHES                                        |               | 129300      |
| ⟨F-BD⟩          | DRIFTER BENCH STRUCTURE, (DEDUCT 5)                 | 5 / L501      | 129300      |
| ⟨F-GR⟩          | GRILL                                               | 1 / L502      | 129300      |
| ⟨F-T1⟩          | PICNIC SET 1                                        | 1 / L501      | 129300      |
| ⟨F-T2⟩          | PICNIC SET 2                                        | 2 / L501      | 129300      |
| ⟨ <u>F-T3</u> ⟩ | BAR HEIGHT TABLE, (DEDUCT 3)                        | 6 / L501      | 129300      |
| ⟨F-SP⟩          | SLACK LINE / HAMMOCK POST                           | 3 / L502      | 129300      |
| ⟨F-BR⟩          | BIKE RACK                                           | 7 / L503      | 129300      |
| ⟨F-TR⟩          | TRASH RECEPTACLE                                    | 2 / L502      | 129300      |
| (F-ES)          | PARK ENTRY SIGN                                     | 1 / L504      | 129300      |
| (F-IS)          | INTERPRETIVE SIGN                                   | 2 / L504      | 129300      |
| (F-PE1)         | PLAY EQUIPMENT 1                                    | 6 / L503      | 116816      |
| (F-PE2)         | PLAY EQUIPMENT 2                                    | 6 / L503      | 116816      |
| (F-FE1)         | FITNESS EQUIPMENT 1                                 | 2 / L503      | 116816      |
| ⟨F-FE2⟩         | FITNESS EQUIPMENT 2                                 | 3 / L503      | 116816      |
| ⟨F-FE3⟩         | FITNESS EQUIPMENT 3                                 | 4 / L503      | 116816      |
| ⟨F-FE4⟩         | FITNESS EQUIPMENT 4                                 | 5 / L503      | 116816      |
| _ <del></del>   |                                                     |               |             |