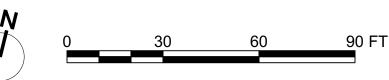

| //ATERIAL       | S LEGEND                                            |               |             |
|-----------------|-----------------------------------------------------|---------------|-------------|
| SYMBOL          | DESCRIPTION PROPERTY LINE                           | <u>DETAIL</u> | <u>SPEC</u> |
| <b></b>         | LIMIT OF WORK                                       |               |             |
| P-              | PAVING                                              |               |             |
| (P-VP)          | VEHICULAR ASPHALT                                   | 5 / L500      | 321216      |
| (P-AP)          | ASPHALT PAVING - PEDESTRIAN                         | 4 / L500      | 321216      |
| (P-CP)          | CAST-IN-PLACE CONCRETE PAVING -<br>PEDESTRIAN, TYP. | 6 / L500      | 033000      |
| (P-RA)          | TREE PLANTING IN RESIN BOUND AGGREGATE              | 2 / L505      | 321545.1    |
| P-PS            | PLAY SURFACING                                      | 6 / L503      | 321816      |
| (P-FP)          | FLEXIBLE PAVEMENT                                   | 9 / L500      | 321816      |
| ⟨P-GC⟩          | GRANITE CURB                                        | 7 / L500      | 321640      |
| P-RT            | REINFORCED TURF                                     | 5 / L505      | 321243      |
| (P-ST)          | PAVEMENT STRIPING                                   | 1 / L503      | 321723      |
| S-              | SITE STRUCTURES                                     |               |             |
| S-FN            | CHAIN LINK FENCING, 10'                             | 7 / L502      | 323113      |
| (S-SB)          | SCULPTURE BASE                                      | 1&2 / S100    | S100        |
| S-SF            | CHAIN LINK SPORTS FENCING, 16'                      | 5 / L502      | 323113      |
| ⟨S-TG⟩          | TIMBER GUARDRAIL                                    | 8 / L502      | 129300      |
| S-BL            | REMOVABLE VEHICULAR BOLLARD                         | 9 / L502      | 129300      |
| (S-WH)          | WHEEL STOPS, (DEDUCT 6)                             | 4 / L502      |             |
| F-              | FURNISHINGS                                         |               |             |
| ⟨F-BH⟩          | BASKETBALL HOOP                                     | 10 / L502     | 116816      |
| ⟨F-BL⟩          | BLEACHERS, (DEDUCT 4)                               |               | 129300      |
| ⟨F-B1⟩          | BENCH, BACKLESS                                     | 3 / L501      | 129300      |
| ⟨F-B2⟩          | BENCH, BACKED                                       | 4 / L501      | 129300      |
| ⟨F-B3⟩          | TEAM BENCHES                                        |               | 129300      |
| ⟨F-BD⟩          | DRIFTER BENCH STRUCTURE, (DEDUCT 5)                 | 5 / L501      | 129300      |
| ⟨F-GR⟩          | GRILL                                               | 1 / L502      | 129300      |
| ⟨F-T1⟩          | PICNIC SET 1                                        | 1 / L501      | 129300      |
| ⟨F-T2⟩          | PICNIC SET 2                                        | 2 / L501      | 129300      |
| ⟨ <u>F-T3</u> ⟩ | BAR HEIGHT TABLE, (DEDUCT 3)                        | 6 / L501      | 129300      |
| ⟨F-SP⟩          | SLACK LINE / HAMMOCK POST                           | 3 / L502      | 129300      |
| ⟨F-BR⟩          | BIKE RACK                                           | 7 / L503      | 129300      |
| ⟨F-TR⟩          | TRASH RECEPTACLE                                    | 2 / L502      | 129300      |
| (F-ES)          | PARK ENTRY SIGN                                     | 1 / L504      | 129300      |
| (F-IS)          | INTERPRETIVE SIGN                                   | 2 / L504      | 129300      |
| (F-PE1)         | PLAY EQUIPMENT 1                                    | 6 / L503      | 116816      |
| (F-PE2)         | PLAY EQUIPMENT 2                                    | 6 / L503      | 116816      |
| (F-FE1)         | FITNESS EQUIPMENT 1                                 | 2 / L503      | 116816      |
| ⟨F-FE2⟩         | FITNESS EQUIPMENT 2                                 | 3 / L503      | 116816      |
| ⟨F-FE3⟩         | FITNESS EQUIPMENT 3                                 | 4 / L503      | 116816      |
| ⟨F-FE4⟩         | FITNESS EQUIPMENT 4                                 | 5 / L503      | 116816      |
| _ <del></del>   |                                                     |               |             |