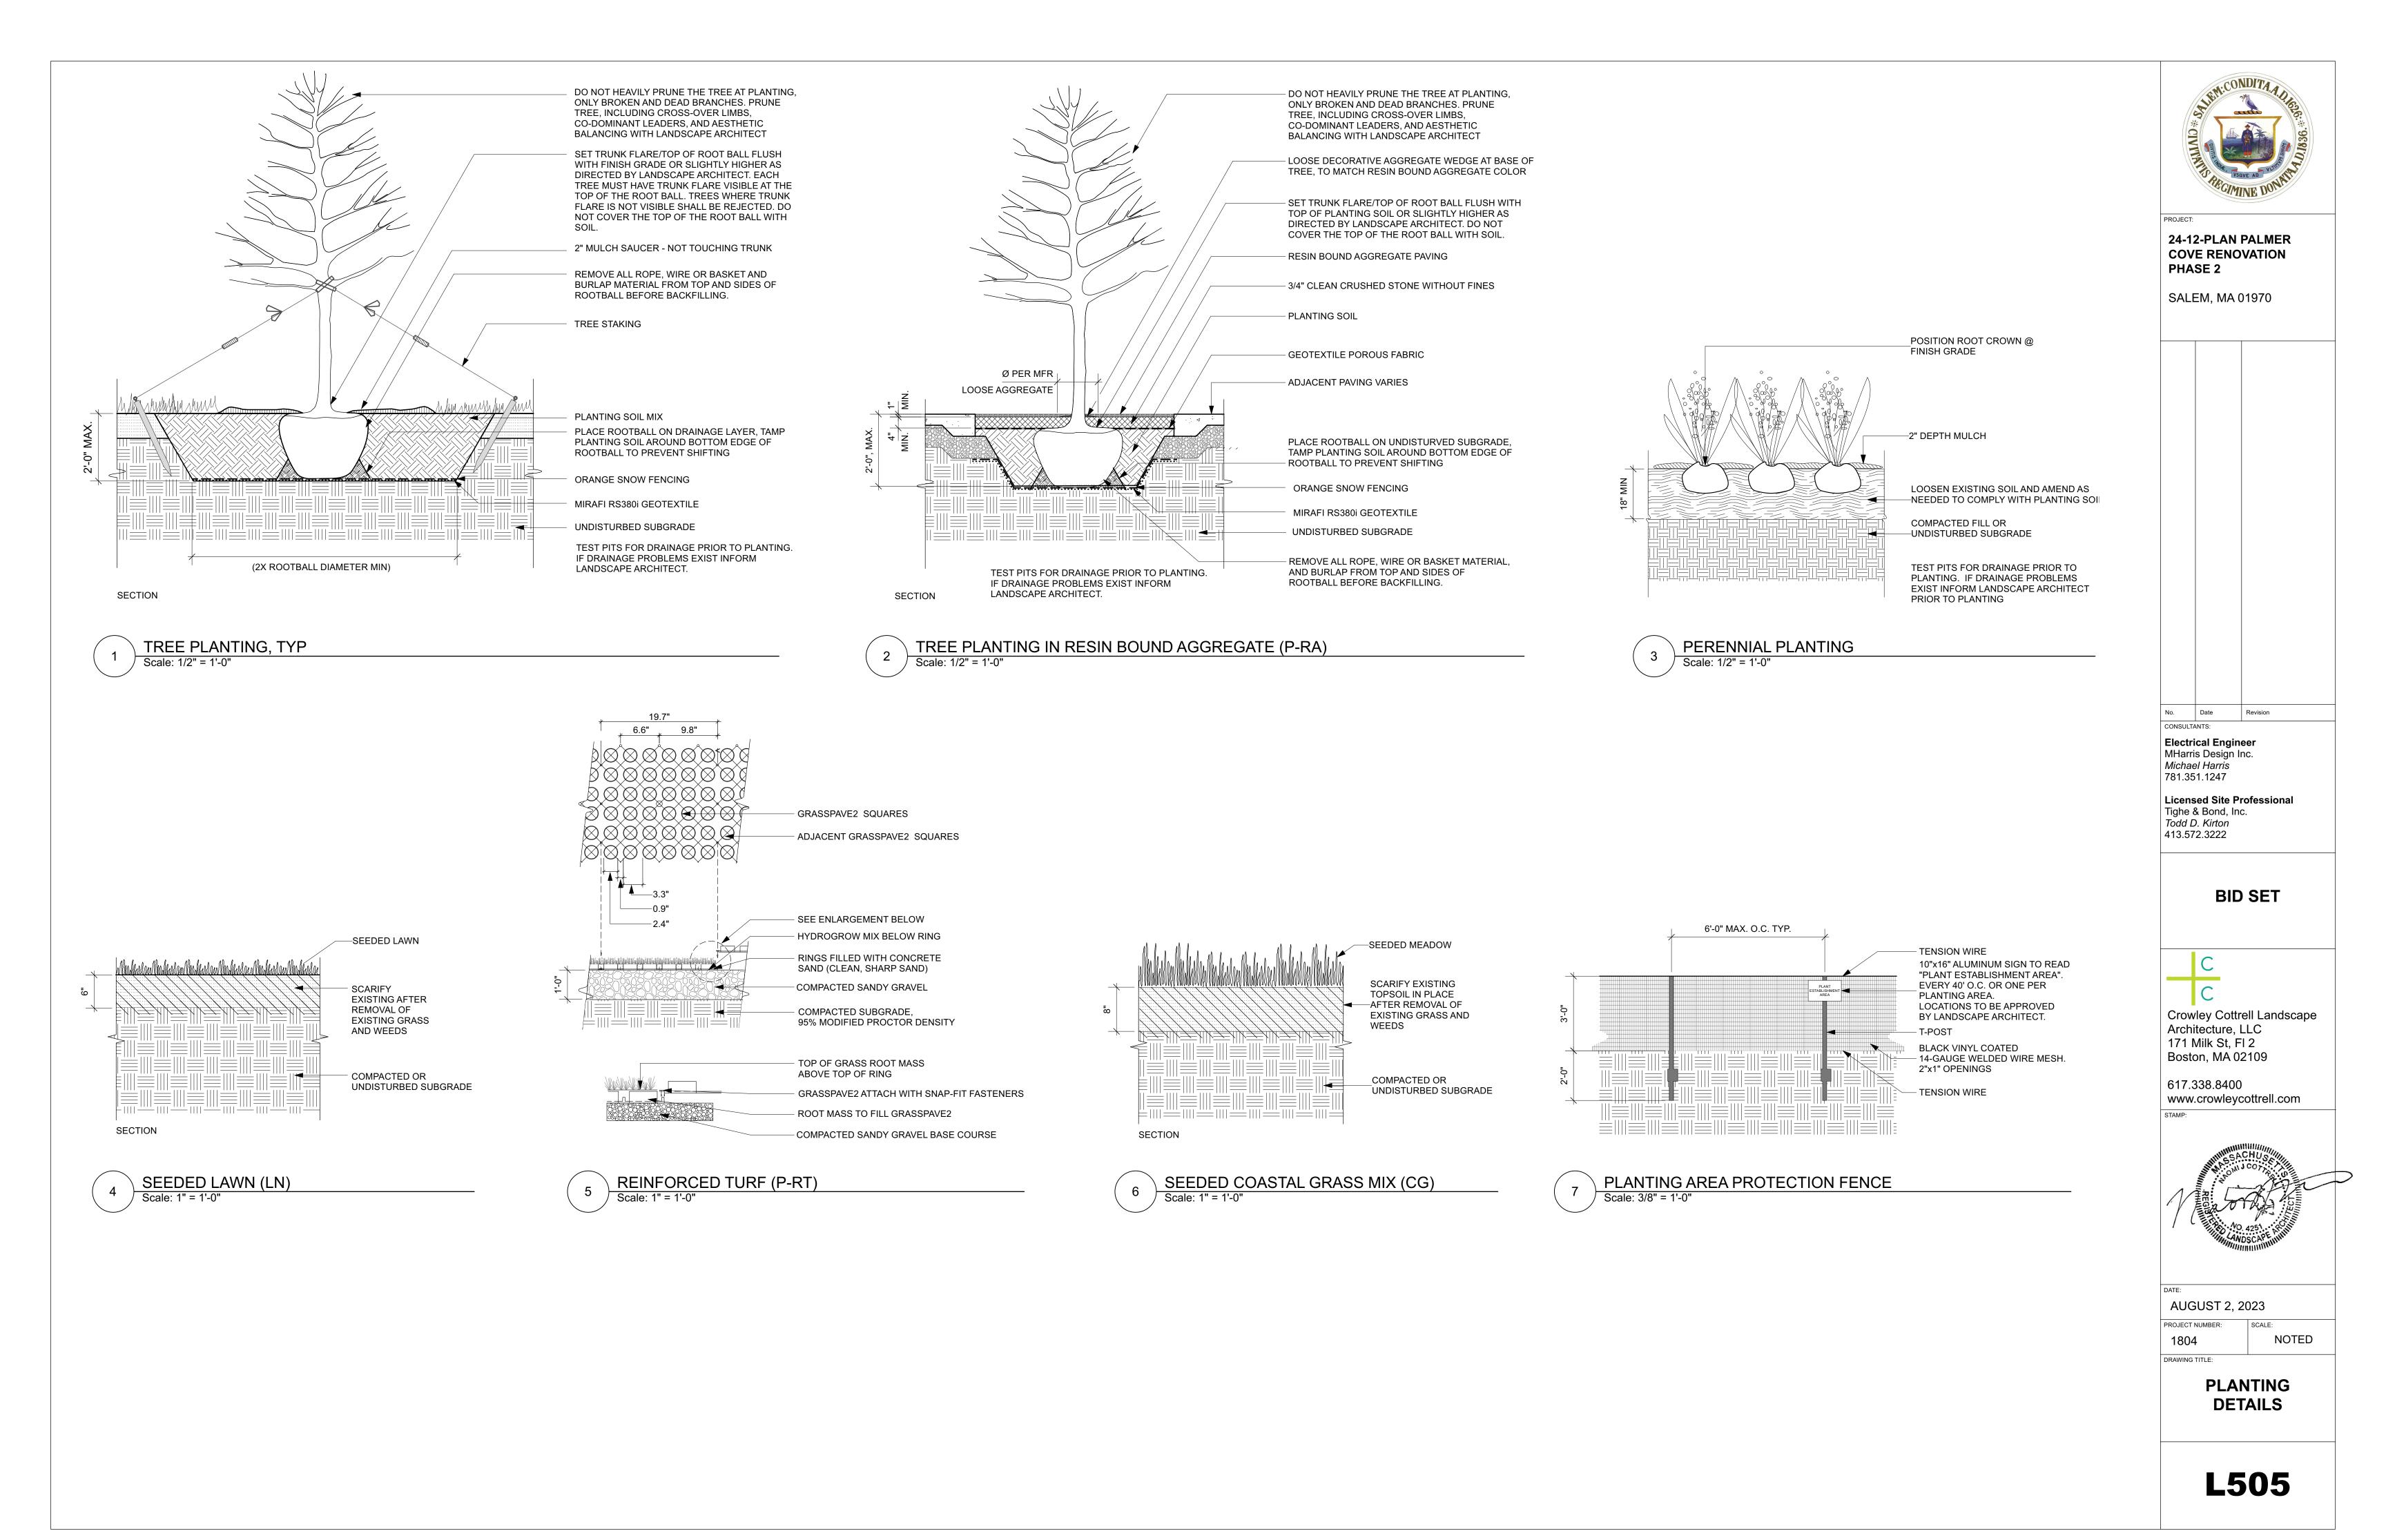

| //ATERIAL       | S LEGEND                                            |               |             |
|-----------------|-----------------------------------------------------|---------------|-------------|
| SYMBOL          | DESCRIPTION PROPERTY LINE                           | <u>DETAIL</u> | <u>SPEC</u> |
| <b></b>         | LIMIT OF WORK                                       |               |             |
| P-              | PAVING                                              |               |             |
| (P-VP)          | VEHICULAR ASPHALT                                   | 5 / L500      | 321216      |
| (P-AP)          | ASPHALT PAVING - PEDESTRIAN                         | 4 / L500      | 321216      |
| (P-CP)          | CAST-IN-PLACE CONCRETE PAVING -<br>PEDESTRIAN, TYP. | 6 / L500      | 033000      |
| (P-RA)          | TREE PLANTING IN RESIN BOUND AGGREGATE              | 2 / L505      | 321545.1    |
| P-PS            | PLAY SURFACING                                      | 6 / L503      | 321816      |
| (P-FP)          | FLEXIBLE PAVEMENT                                   | 9 / L500      | 321816      |
| ⟨P-GC⟩          | GRANITE CURB                                        | 7 / L500      | 321640      |
| P-RT            | REINFORCED TURF                                     | 5 / L505      | 321243      |
| (P-ST)          | PAVEMENT STRIPING                                   | 1 / L503      | 321723      |
| S-              | SITE STRUCTURES                                     |               |             |
| S-FN            | CHAIN LINK FENCING, 10'                             | 7 / L502      | 323113      |
| (S-SB)          | SCULPTURE BASE                                      | 1&2 / S100    | S100        |
| S-SF            | CHAIN LINK SPORTS FENCING, 16'                      | 5 / L502      | 323113      |
| ⟨S-TG⟩          | TIMBER GUARDRAIL                                    | 8 / L502      | 129300      |
| S-BL            | REMOVABLE VEHICULAR BOLLARD                         | 9 / L502      | 129300      |
| (S-WH)          | WHEEL STOPS, (DEDUCT 6)                             | 4 / L502      |             |
| F-              | FURNISHINGS                                         |               |             |
| ⟨F-BH⟩          | BASKETBALL HOOP                                     | 10 / L502     | 116816      |
| ⟨F-BL⟩          | BLEACHERS, (DEDUCT 4)                               |               | 129300      |
| ⟨F-B1⟩          | BENCH, BACKLESS                                     | 3 / L501      | 129300      |
| ⟨F-B2⟩          | BENCH, BACKED                                       | 4 / L501      | 129300      |
| ⟨F-B3⟩          | TEAM BENCHES                                        |               | 129300      |
| ⟨F-BD⟩          | DRIFTER BENCH STRUCTURE, (DEDUCT 5)                 | 5 / L501      | 129300      |
| ⟨F-GR⟩          | GRILL                                               | 1 / L502      | 129300      |
| ⟨F-T1⟩          | PICNIC SET 1                                        | 1 / L501      | 129300      |
| ⟨F-T2⟩          | PICNIC SET 2                                        | 2 / L501      | 129300      |
| ⟨ <u>F-T3</u> ⟩ | BAR HEIGHT TABLE, (DEDUCT 3)                        | 6 / L501      | 129300      |
| ⟨F-SP⟩          | SLACK LINE / HAMMOCK POST                           | 3 / L502      | 129300      |
| ⟨F-BR⟩          | BIKE RACK                                           | 7 / L503      | 129300      |
| ⟨F-TR⟩          | TRASH RECEPTACLE                                    | 2 / L502      | 129300      |
| (F-ES)          | PARK ENTRY SIGN                                     | 1 / L504      | 129300      |
| (F-IS)          | INTERPRETIVE SIGN                                   | 2 / L504      | 129300      |
| (F-PE1)         | PLAY EQUIPMENT 1                                    | 6 / L503      | 116816      |
| (F-PE2)         | PLAY EQUIPMENT 2                                    | 6 / L503      | 116816      |
| (F-FE1)         | FITNESS EQUIPMENT 1                                 | 2 / L503      | 116816      |
| ⟨F-FE2⟩         | FITNESS EQUIPMENT 2                                 | 3 / L503      | 116816      |
| ⟨F-FE3⟩         | FITNESS EQUIPMENT 3                                 | 4 / L503      | 116816      |
| ⟨F-FE4⟩         | FITNESS EQUIPMENT 4                                 | 5 / L503      | 116816      |
| _ <del></del>   |                                                     |               |             |