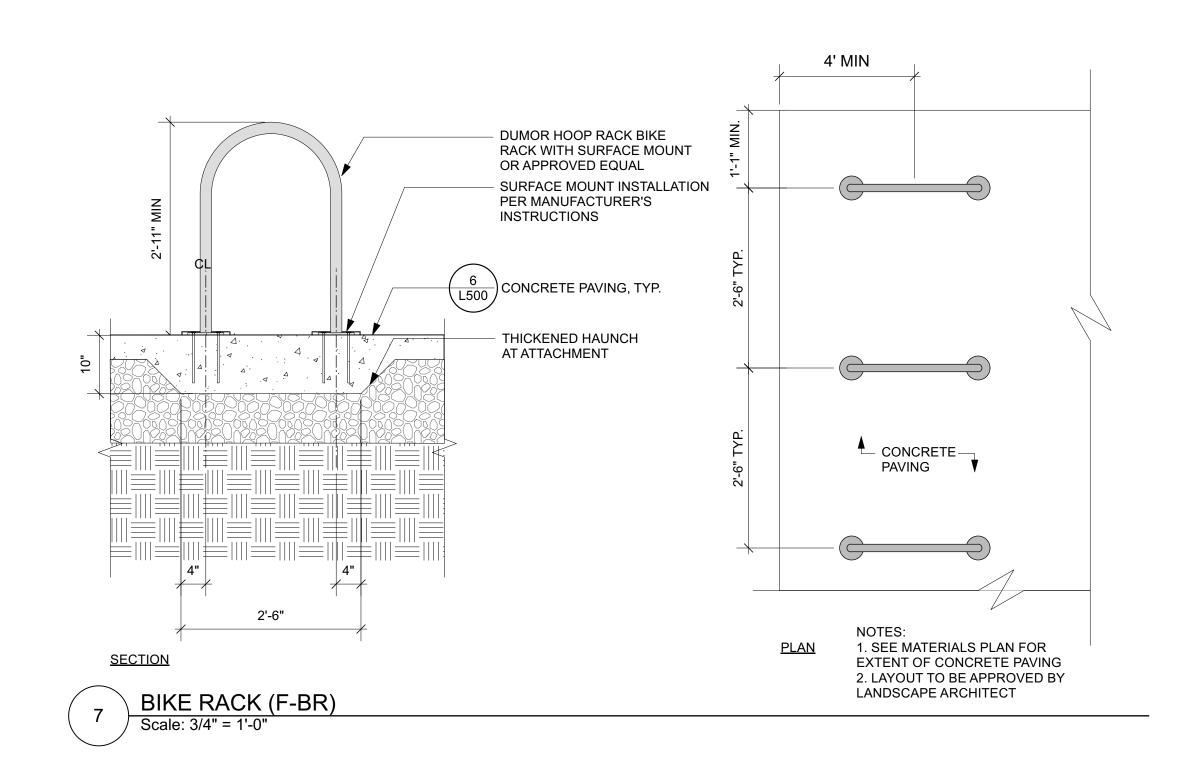

| //ATERIAL       | S LEGEND                                            |               |             |
|-----------------|-----------------------------------------------------|---------------|-------------|
| SYMBOL          | DESCRIPTION PROPERTY LINE                           | <u>DETAIL</u> | <u>SPEC</u> |
| <b></b>         | LIMIT OF WORK                                       |               |             |
| P-              | PAVING                                              |               |             |
| (P-VP)          | VEHICULAR ASPHALT                                   | 5 / L500      | 321216      |
| (P-AP)          | ASPHALT PAVING - PEDESTRIAN                         | 4 / L500      | 321216      |
| (P-CP)          | CAST-IN-PLACE CONCRETE PAVING -<br>PEDESTRIAN, TYP. | 6 / L500      | 033000      |
| (P-RA)          | TREE PLANTING IN RESIN BOUND AGGREGATE              | 2 / L505      | 321545.1    |
| P-PS            | PLAY SURFACING                                      | 6 / L503      | 321816      |
| (P-FP)          | FLEXIBLE PAVEMENT                                   | 9 / L500      | 321816      |
| ⟨P-GC⟩          | GRANITE CURB                                        | 7 / L500      | 321640      |
| P-RT            | REINFORCED TURF                                     | 5 / L505      | 321243      |
| (P-ST)          | PAVEMENT STRIPING                                   | 1 / L503      | 321723      |
| S-              | SITE STRUCTURES                                     |               |             |
| S-FN            | CHAIN LINK FENCING, 10'                             | 7 / L502      | 323113      |
| (S-SB)          | SCULPTURE BASE                                      | 1&2 / S100    | S100        |
| S-SF            | CHAIN LINK SPORTS FENCING, 16'                      | 5 / L502      | 323113      |
| ⟨S-TG⟩          | TIMBER GUARDRAIL                                    | 8 / L502      | 129300      |
| S-BL            | REMOVABLE VEHICULAR BOLLARD                         | 9 / L502      | 129300      |
| (S-WH)          | WHEEL STOPS, (DEDUCT 6)                             | 4 / L502      |             |
| F-              | FURNISHINGS                                         |               |             |
| ⟨F-BH⟩          | BASKETBALL HOOP                                     | 10 / L502     | 116816      |
| ⟨F-BL⟩          | BLEACHERS, (DEDUCT 4)                               |               | 129300      |
| ⟨F-B1⟩          | BENCH, BACKLESS                                     | 3 / L501      | 129300      |
| ⟨F-B2⟩          | BENCH, BACKED                                       | 4 / L501      | 129300      |
| ⟨F-B3⟩          | TEAM BENCHES                                        |               | 129300      |
| ⟨F-BD⟩          | DRIFTER BENCH STRUCTURE, (DEDUCT 5)                 | 5 / L501      | 129300      |
| ⟨F-GR⟩          | GRILL                                               | 1 / L502      | 129300      |
| ⟨F-T1⟩          | PICNIC SET 1                                        | 1 / L501      | 129300      |
| ⟨F-T2⟩          | PICNIC SET 2                                        | 2 / L501      | 129300      |
| ⟨ <u>F-T3</u> ⟩ | BAR HEIGHT TABLE, (DEDUCT 3)                        | 6 / L501      | 129300      |
| ⟨F-SP⟩          | SLACK LINE / HAMMOCK POST                           | 3 / L502      | 129300      |
| ⟨F-BR⟩          | BIKE RACK                                           | 7 / L503      | 129300      |
| ⟨F-TR⟩          | TRASH RECEPTACLE                                    | 2 / L502      | 129300      |
| (F-ES)          | PARK ENTRY SIGN                                     | 1 / L504      | 129300      |
| (F-IS)          | INTERPRETIVE SIGN                                   | 2 / L504      | 129300      |
| (F-PE1)         | PLAY EQUIPMENT 1                                    | 6 / L503      | 116816      |
| (F-PE2)         | PLAY EQUIPMENT 2                                    | 6 / L503      | 116816      |
| (F-FE1)         | FITNESS EQUIPMENT 1                                 | 2 / L503      | 116816      |
| ⟨F-FE2⟩         | FITNESS EQUIPMENT 2                                 | 3 / L503      | 116816      |
| ⟨F-FE3⟩         | FITNESS EQUIPMENT 3                                 | 4 / L503      | 116816      |
| ⟨F-FE4⟩         | FITNESS EQUIPMENT 4                                 | 5 / L503      | 116816      |
| _ <del></del>   |                                                     |               |             |