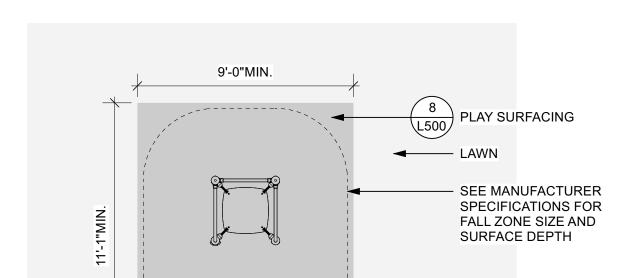

| //ATERIAL       | S LEGEND                                            |               |             |
|-----------------|-----------------------------------------------------|---------------|-------------|
| SYMBOL          | DESCRIPTION PROPERTY LINE                           | <u>DETAIL</u> | <u>SPEC</u> |
| <b></b>         | LIMIT OF WORK                                       |               |             |
| P-              | PAVING                                              |               |             |
| (P-VP)          | VEHICULAR ASPHALT                                   | 5 / L500      | 321216      |
| (P-AP)          | ASPHALT PAVING - PEDESTRIAN                         | 4 / L500      | 321216      |
| (P-CP)          | CAST-IN-PLACE CONCRETE PAVING -<br>PEDESTRIAN, TYP. | 6 / L500      | 033000      |
| (P-RA)          | TREE PLANTING IN RESIN BOUND AGGREGATE              | 2 / L505      | 321545.1    |
| P-PS            | PLAY SURFACING                                      | 6 / L503      | 321816      |
| (P-FP)          | FLEXIBLE PAVEMENT                                   | 9 / L500      | 321816      |
| ⟨P-GC⟩          | GRANITE CURB                                        | 7 / L500      | 321640      |
| P-RT            | REINFORCED TURF                                     | 5 / L505      | 321243      |
| (P-ST)          | PAVEMENT STRIPING                                   | 1 / L503      | 321723      |
| S-              | SITE STRUCTURES                                     |               |             |
| S-FN            | CHAIN LINK FENCING, 10'                             | 7 / L502      | 323113      |
| (S-SB)          | SCULPTURE BASE                                      | 1&2 / S100    | S100        |
| S-SF            | CHAIN LINK SPORTS FENCING, 16'                      | 5 / L502      | 323113      |
| ⟨S-TG⟩          | TIMBER GUARDRAIL                                    | 8 / L502      | 129300      |
| S-BL            | REMOVABLE VEHICULAR BOLLARD                         | 9 / L502      | 129300      |
| (S-WH)          | WHEEL STOPS, (DEDUCT 6)                             | 4 / L502      |             |
| F-              | FURNISHINGS                                         |               |             |
| ⟨F-BH⟩          | BASKETBALL HOOP                                     | 10 / L502     | 116816      |
| ⟨F-BL⟩          | BLEACHERS, (DEDUCT 4)                               |               | 129300      |
| ⟨F-B1⟩          | BENCH, BACKLESS                                     | 3 / L501      | 129300      |
| ⟨F-B2⟩          | BENCH, BACKED                                       | 4 / L501      | 129300      |
| ⟨F-B3⟩          | TEAM BENCHES                                        |               | 129300      |
| ⟨F-BD⟩          | DRIFTER BENCH STRUCTURE, (DEDUCT 5)                 | 5 / L501      | 129300      |
| ⟨F-GR⟩          | GRILL                                               | 1 / L502      | 129300      |
| ⟨F-T1⟩          | PICNIC SET 1                                        | 1 / L501      | 129300      |
| ⟨F-T2⟩          | PICNIC SET 2                                        | 2 / L501      | 129300      |
| ⟨ <u>F-T3</u> ⟩ | BAR HEIGHT TABLE, (DEDUCT 3)                        | 6 / L501      | 129300      |
| ⟨F-SP⟩          | SLACK LINE / HAMMOCK POST                           | 3 / L502      | 129300      |
| ⟨F-BR⟩          | BIKE RACK                                           | 7 / L503      | 129300      |
| ⟨F-TR⟩          | TRASH RECEPTACLE                                    | 2 / L502      | 129300      |
| (F-ES)          | PARK ENTRY SIGN                                     | 1 / L504      | 129300      |
| (F-IS)          | INTERPRETIVE SIGN                                   | 2 / L504      | 129300      |
| (F-PE1)         | PLAY EQUIPMENT 1                                    | 6 / L503      | 116816      |
| (F-PE2)         | PLAY EQUIPMENT 2                                    | 6 / L503      | 116816      |
| (F-FE1)         | FITNESS EQUIPMENT 1                                 | 2 / L503      | 116816      |
| ⟨F-FE2⟩         | FITNESS EQUIPMENT 2                                 | 3 / L503      | 116816      |
| ⟨F-FE3⟩         | FITNESS EQUIPMENT 3                                 | 4 / L503      | 116816      |
| ⟨F-FE4⟩         | FITNESS EQUIPMENT 4                                 | 5 / L503      | 116816      |
| _ <del></del>   |                                                     |               |             |