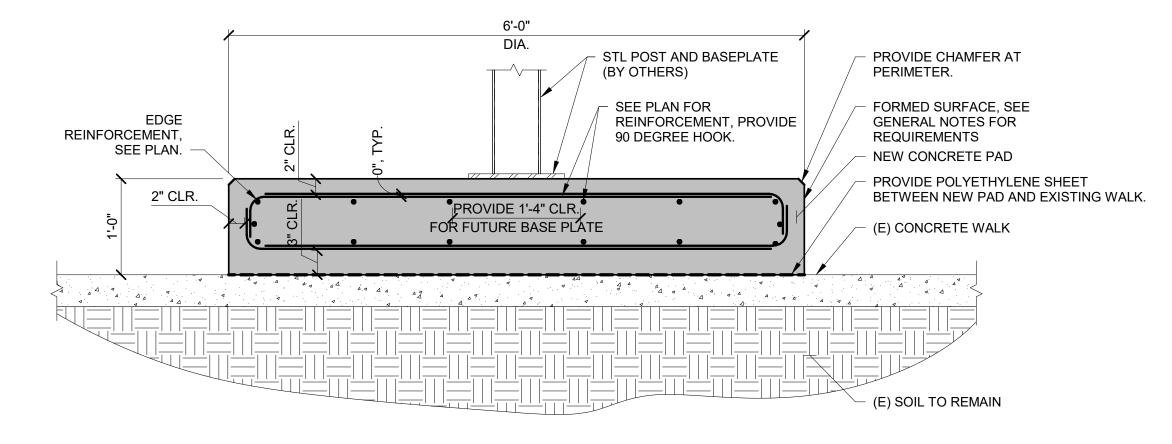

| //ATERIAL       | S LEGEND                                            |               |             |
|-----------------|-----------------------------------------------------|---------------|-------------|
| SYMBOL          | DESCRIPTION PROPERTY LINE                           | <u>DETAIL</u> | <u>SPEC</u> |
| <b></b>         | LIMIT OF WORK                                       |               |             |
| P-              | PAVING                                              |               |             |
| (P-VP)          | VEHICULAR ASPHALT                                   | 5 / L500      | 321216      |
| (P-AP)          | ASPHALT PAVING - PEDESTRIAN                         | 4 / L500      | 321216      |
| (P-CP)          | CAST-IN-PLACE CONCRETE PAVING -<br>PEDESTRIAN, TYP. | 6 / L500      | 033000      |
| (P-RA)          | TREE PLANTING IN RESIN BOUND AGGREGATE              | 2 / L505      | 321545.1    |
| P-PS            | PLAY SURFACING                                      | 6 / L503      | 321816      |
| (P-FP)          | FLEXIBLE PAVEMENT                                   | 9 / L500      | 321816      |
| ⟨P-GC⟩          | GRANITE CURB                                        | 7 / L500      | 321640      |
| P-RT            | REINFORCED TURF                                     | 5 / L505      | 321243      |
| (P-ST)          | PAVEMENT STRIPING                                   | 1 / L503      | 321723      |
| S-              | SITE STRUCTURES                                     |               |             |
| S-FN            | CHAIN LINK FENCING, 10'                             | 7 / L502      | 323113      |
| (S-SB)          | SCULPTURE BASE                                      | 1&2 / S100    | S100        |
| S-SF            | CHAIN LINK SPORTS FENCING, 16'                      | 5 / L502      | 323113      |
| ⟨S-TG⟩          | TIMBER GUARDRAIL                                    | 8 / L502      | 129300      |
| S-BL            | REMOVABLE VEHICULAR BOLLARD                         | 9 / L502      | 129300      |
| (S-WH)          | WHEEL STOPS, (DEDUCT 6)                             | 4 / L502      |             |
| F-              | FURNISHINGS                                         |               |             |
| ⟨F-BH⟩          | BASKETBALL HOOP                                     | 10 / L502     | 116816      |
| ⟨F-BL⟩          | BLEACHERS, (DEDUCT 4)                               |               | 129300      |
| ⟨F-B1⟩          | BENCH, BACKLESS                                     | 3 / L501      | 129300      |
| ⟨F-B2⟩          | BENCH, BACKED                                       | 4 / L501      | 129300      |
| ⟨F-B3⟩          | TEAM BENCHES                                        |               | 129300      |
| ⟨F-BD⟩          | DRIFTER BENCH STRUCTURE, (DEDUCT 5)                 | 5 / L501      | 129300      |
| ⟨F-GR⟩          | GRILL                                               | 1 / L502      | 129300      |
| ⟨F-T1⟩          | PICNIC SET 1                                        | 1 / L501      | 129300      |
| ⟨F-T2⟩          | PICNIC SET 2                                        | 2 / L501      | 129300      |
| ⟨ <u>F-T3</u> ⟩ | BAR HEIGHT TABLE, (DEDUCT 3)                        | 6 / L501      | 129300      |
| ⟨F-SP⟩          | SLACK LINE / HAMMOCK POST                           | 3 / L502      | 129300      |
| ⟨F-BR⟩          | BIKE RACK                                           | 7 / L503      | 129300      |
| ⟨F-TR⟩          | TRASH RECEPTACLE                                    | 2 / L502      | 129300      |
| (F-ES)          | PARK ENTRY SIGN                                     | 1 / L504      | 129300      |
| (F-IS)          | INTERPRETIVE SIGN                                   | 2 / L504      | 129300      |
| (F-PE1)         | PLAY EQUIPMENT 1                                    | 6 / L503      | 116816      |
| (F-PE2)         | PLAY EQUIPMENT 2                                    | 6 / L503      | 116816      |
| (F-FE1)         | FITNESS EQUIPMENT 1                                 | 2 / L503      | 116816      |
| ⟨F-FE2⟩         | FITNESS EQUIPMENT 2                                 | 3 / L503      | 116816      |
| ⟨F-FE3⟩         | FITNESS EQUIPMENT 3                                 | 4 / L503      | 116816      |
| ⟨F-FE4⟩         | FITNESS EQUIPMENT 4                                 | 5 / L503      | 116816      |
| _ <del></del>   |                                                     |               |             |