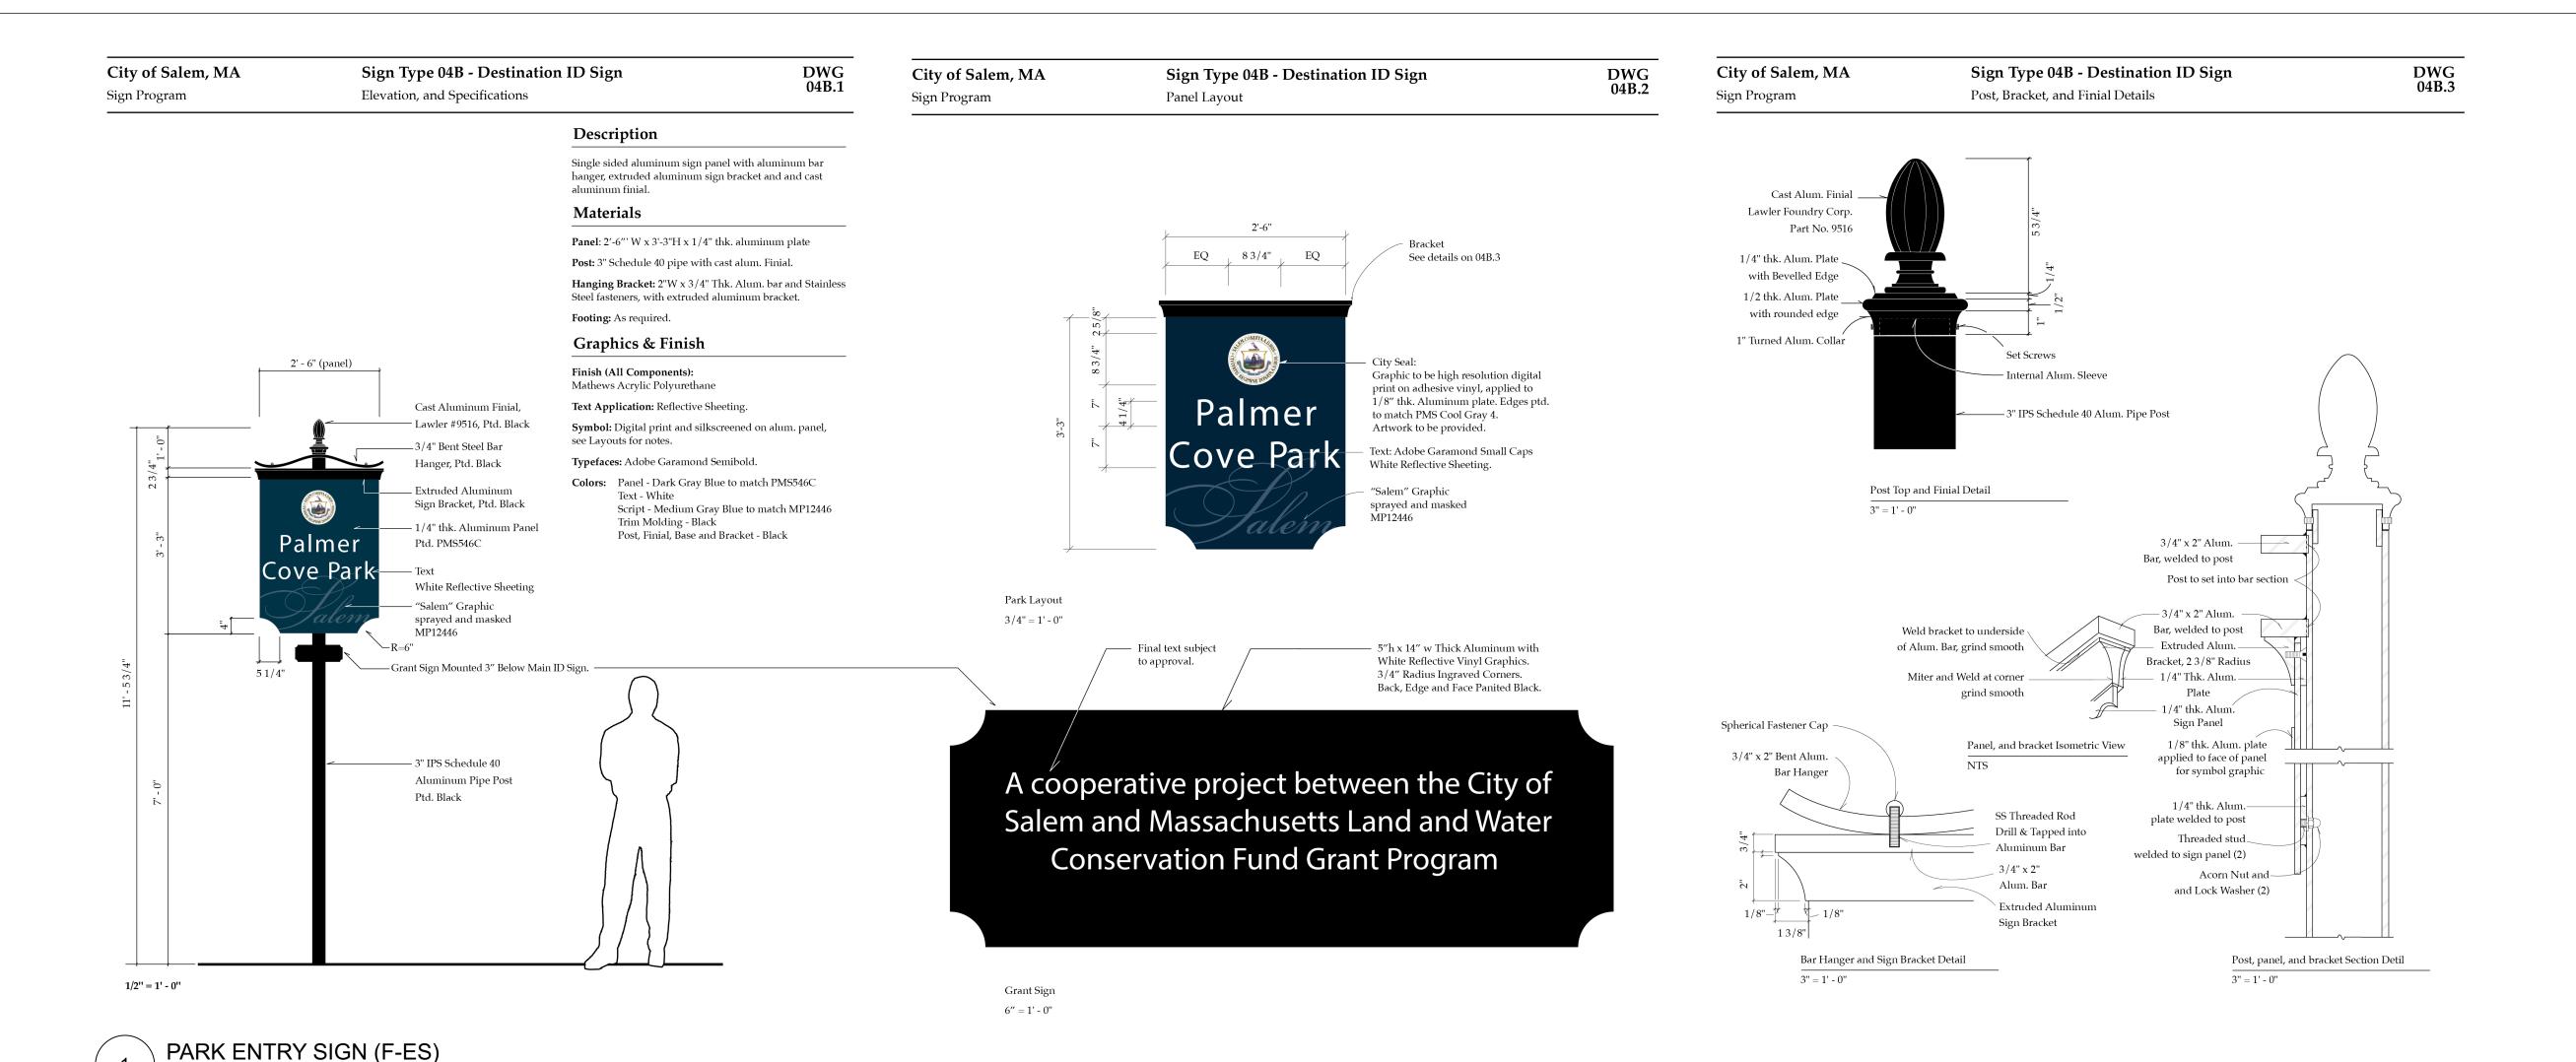

| //ATERIAL       | S LEGEND                                            |               |             |
|-----------------|-----------------------------------------------------|---------------|-------------|
| SYMBOL          | DESCRIPTION PROPERTY LINE                           | <u>DETAIL</u> | <u>SPEC</u> |
| <b></b>         | LIMIT OF WORK                                       |               |             |
| P-              | PAVING                                              |               |             |
| (P-VP)          | VEHICULAR ASPHALT                                   | 5 / L500      | 321216      |
| (P-AP)          | ASPHALT PAVING - PEDESTRIAN                         | 4 / L500      | 321216      |
| (P-CP)          | CAST-IN-PLACE CONCRETE PAVING -<br>PEDESTRIAN, TYP. | 6 / L500      | 033000      |
| (P-RA)          | TREE PLANTING IN RESIN BOUND AGGREGATE              | 2 / L505      | 321545.1    |
| P-PS            | PLAY SURFACING                                      | 6 / L503      | 321816      |
| (P-FP)          | FLEXIBLE PAVEMENT                                   | 9 / L500      | 321816      |
| ⟨P-GC⟩          | GRANITE CURB                                        | 7 / L500      | 321640      |
| P-RT            | REINFORCED TURF                                     | 5 / L505      | 321243      |
| (P-ST)          | PAVEMENT STRIPING                                   | 1 / L503      | 321723      |
| S-              | SITE STRUCTURES                                     |               |             |
| S-FN            | CHAIN LINK FENCING, 10'                             | 7 / L502      | 323113      |
| (S-SB)          | SCULPTURE BASE                                      | 1&2 / S100    | S100        |
| S-SF            | CHAIN LINK SPORTS FENCING, 16'                      | 5 / L502      | 323113      |
| ⟨S-TG⟩          | TIMBER GUARDRAIL                                    | 8 / L502      | 129300      |
| S-BL            | REMOVABLE VEHICULAR BOLLARD                         | 9 / L502      | 129300      |
| (S-WH)          | WHEEL STOPS, (DEDUCT 6)                             | 4 / L502      |             |
| F-              | FURNISHINGS                                         |               |             |
| ⟨F-BH⟩          | BASKETBALL HOOP                                     | 10 / L502     | 116816      |
| ⟨F-BL⟩          | BLEACHERS, (DEDUCT 4)                               |               | 129300      |
| ⟨F-B1⟩          | BENCH, BACKLESS                                     | 3 / L501      | 129300      |
| ⟨F-B2⟩          | BENCH, BACKED                                       | 4 / L501      | 129300      |
| ⟨F-B3⟩          | TEAM BENCHES                                        |               | 129300      |
| ⟨F-BD⟩          | DRIFTER BENCH STRUCTURE, (DEDUCT 5)                 | 5 / L501      | 129300      |
| ⟨F-GR⟩          | GRILL                                               | 1 / L502      | 129300      |
| ⟨F-T1⟩          | PICNIC SET 1                                        | 1 / L501      | 129300      |
| ⟨F-T2⟩          | PICNIC SET 2                                        | 2 / L501      | 129300      |
| ⟨ <u>F-T3</u> ⟩ | BAR HEIGHT TABLE, (DEDUCT 3)                        | 6 / L501      | 129300      |
| ⟨F-SP⟩          | SLACK LINE / HAMMOCK POST                           | 3 / L502      | 129300      |
| ⟨F-BR⟩          | BIKE RACK                                           | 7 / L503      | 129300      |
| ⟨F-TR⟩          | TRASH RECEPTACLE                                    | 2 / L502      | 129300      |
| (F-ES)          | PARK ENTRY SIGN                                     | 1 / L504      | 129300      |
| (F-IS)          | INTERPRETIVE SIGN                                   | 2 / L504      | 129300      |
| (F-PE1)         | PLAY EQUIPMENT 1                                    | 6 / L503      | 116816      |
| (F-PE2)         | PLAY EQUIPMENT 2                                    | 6 / L503      | 116816      |
| (F-FE1)         | FITNESS EQUIPMENT 1                                 | 2 / L503      | 116816      |
| ⟨F-FE2⟩         | FITNESS EQUIPMENT 2                                 | 3 / L503      | 116816      |
| ⟨F-FE3⟩         | FITNESS EQUIPMENT 3                                 | 4 / L503      | 116816      |
| ⟨F-FE4⟩         | FITNESS EQUIPMENT 4                                 | 5 / L503      | 116816      |
| _ <del></del>   |                                                     |               |             |