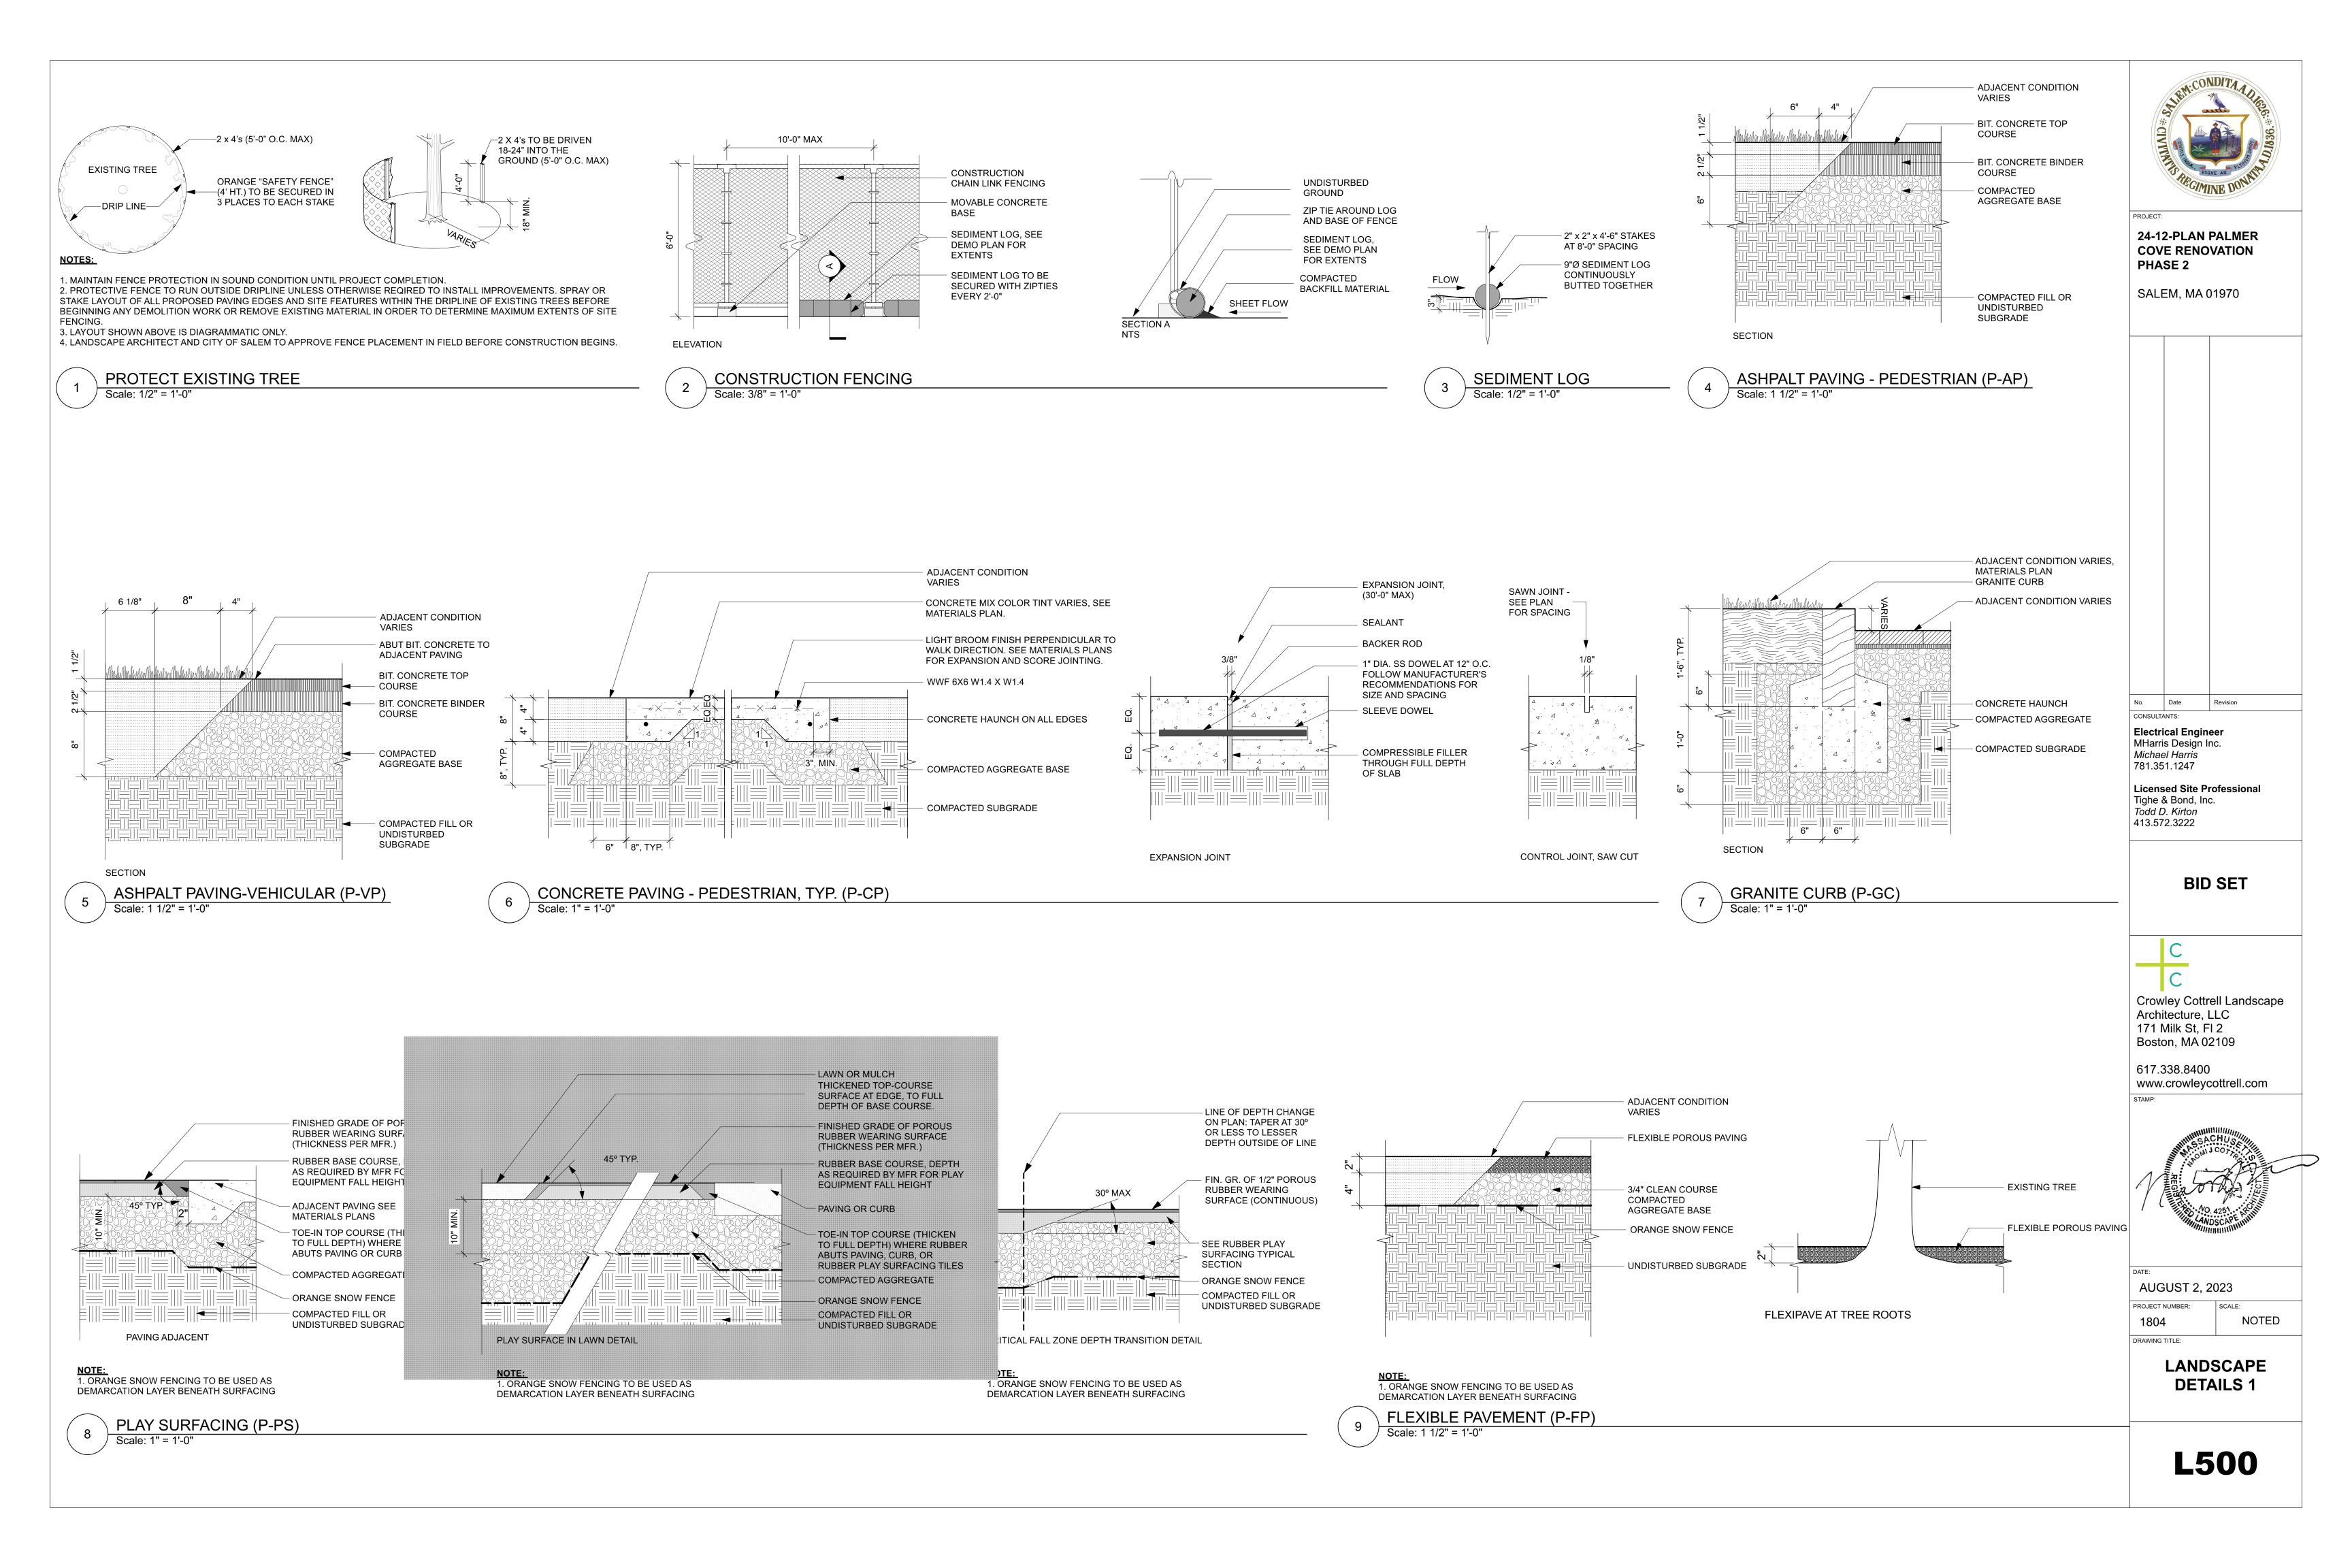

| //ATERIAL       | S LEGEND                                            |               |             |
|-----------------|-----------------------------------------------------|---------------|-------------|
| SYMBOL          | DESCRIPTION PROPERTY LINE                           | <u>DETAIL</u> | <u>SPEC</u> |
| <b></b>         | LIMIT OF WORK                                       |               |             |
| P-              | PAVING                                              |               |             |
| (P-VP)          | VEHICULAR ASPHALT                                   | 5 / L500      | 321216      |
| (P-AP)          | ASPHALT PAVING - PEDESTRIAN                         | 4 / L500      | 321216      |
| (P-CP)          | CAST-IN-PLACE CONCRETE PAVING -<br>PEDESTRIAN, TYP. | 6 / L500      | 033000      |
| (P-RA)          | TREE PLANTING IN RESIN BOUND AGGREGATE              | 2 / L505      | 321545.1    |
| P-PS            | PLAY SURFACING                                      | 6 / L503      | 321816      |
| (P-FP)          | FLEXIBLE PAVEMENT                                   | 9 / L500      | 321816      |
| ⟨P-GC⟩          | GRANITE CURB                                        | 7 / L500      | 321640      |
| P-RT            | REINFORCED TURF                                     | 5 / L505      | 321243      |
| (P-ST)          | PAVEMENT STRIPING                                   | 1 / L503      | 321723      |
| S-              | SITE STRUCTURES                                     |               |             |
| S-FN            | CHAIN LINK FENCING, 10'                             | 7 / L502      | 323113      |
| (S-SB)          | SCULPTURE BASE                                      | 1&2 / S100    | S100        |
| S-SF            | CHAIN LINK SPORTS FENCING, 16'                      | 5 / L502      | 323113      |
| ⟨S-TG⟩          | TIMBER GUARDRAIL                                    | 8 / L502      | 129300      |
| S-BL            | REMOVABLE VEHICULAR BOLLARD                         | 9 / L502      | 129300      |
| (S-WH)          | WHEEL STOPS, (DEDUCT 6)                             | 4 / L502      |             |
| F-              | FURNISHINGS                                         |               |             |
| ⟨F-BH⟩          | BASKETBALL HOOP                                     | 10 / L502     | 116816      |
| ⟨F-BL⟩          | BLEACHERS, (DEDUCT 4)                               |               | 129300      |
| ⟨F-B1⟩          | BENCH, BACKLESS                                     | 3 / L501      | 129300      |
| ⟨F-B2⟩          | BENCH, BACKED                                       | 4 / L501      | 129300      |
| ⟨F-B3⟩          | TEAM BENCHES                                        |               | 129300      |
| ⟨F-BD⟩          | DRIFTER BENCH STRUCTURE, (DEDUCT 5)                 | 5 / L501      | 129300      |
| ⟨F-GR⟩          | GRILL                                               | 1 / L502      | 129300      |
| ⟨F-T1⟩          | PICNIC SET 1                                        | 1 / L501      | 129300      |
| ⟨F-T2⟩          | PICNIC SET 2                                        | 2 / L501      | 129300      |
| ⟨ <u>F-T3</u> ⟩ | BAR HEIGHT TABLE, (DEDUCT 3)                        | 6 / L501      | 129300      |
| ⟨F-SP⟩          | SLACK LINE / HAMMOCK POST                           | 3 / L502      | 129300      |
| ⟨F-BR⟩          | BIKE RACK                                           | 7 / L503      | 129300      |
| ⟨F-TR⟩          | TRASH RECEPTACLE                                    | 2 / L502      | 129300      |
| (F-ES)          | PARK ENTRY SIGN                                     | 1 / L504      | 129300      |
| (F-IS)          | INTERPRETIVE SIGN                                   | 2 / L504      | 129300      |
| (F-PE1)         | PLAY EQUIPMENT 1                                    | 6 / L503      | 116816      |
| (F-PE2)         | PLAY EQUIPMENT 2                                    | 6 / L503      | 116816      |
| (F-FE1)         | FITNESS EQUIPMENT 1                                 | 2 / L503      | 116816      |
| ⟨F-FE2⟩         | FITNESS EQUIPMENT 2                                 | 3 / L503      | 116816      |
| ⟨F-FE3⟩         | FITNESS EQUIPMENT 3                                 | 4 / L503      | 116816      |
| ⟨F-FE4⟩         | FITNESS EQUIPMENT 4                                 | 5 / L503      | 116816      |
| _ <del></del>   |                                                     |               |             |