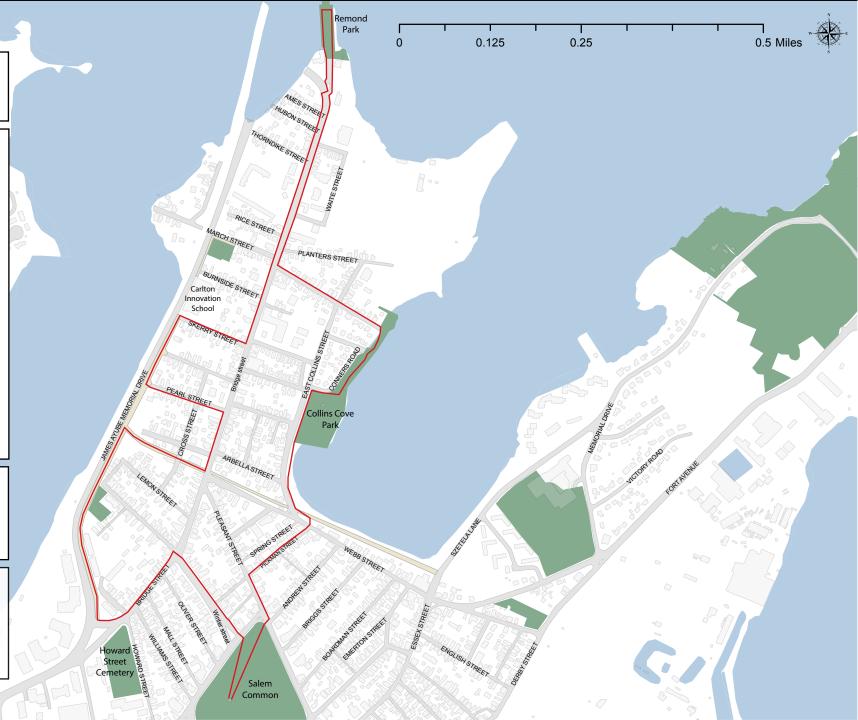

## **Collins Cove and Bridge Street Neck**

 $\approx$  40 minute walk round trip from the Salem Common

## **Tips for Walking**

- Maintain social distance.
- Please cover your mouth and nose.
  - Wear comfortable shoes.
- Support Local restaurants that are offering take out.
- Window Shop -Bring a notebook and write down websites to buy from local businesses online.
- Pay attention to all the nooks and crannies that make Salem such a unique and beautiful place!
  - Enjoy yourself!
  - Walking Route
    - Shared Use Path